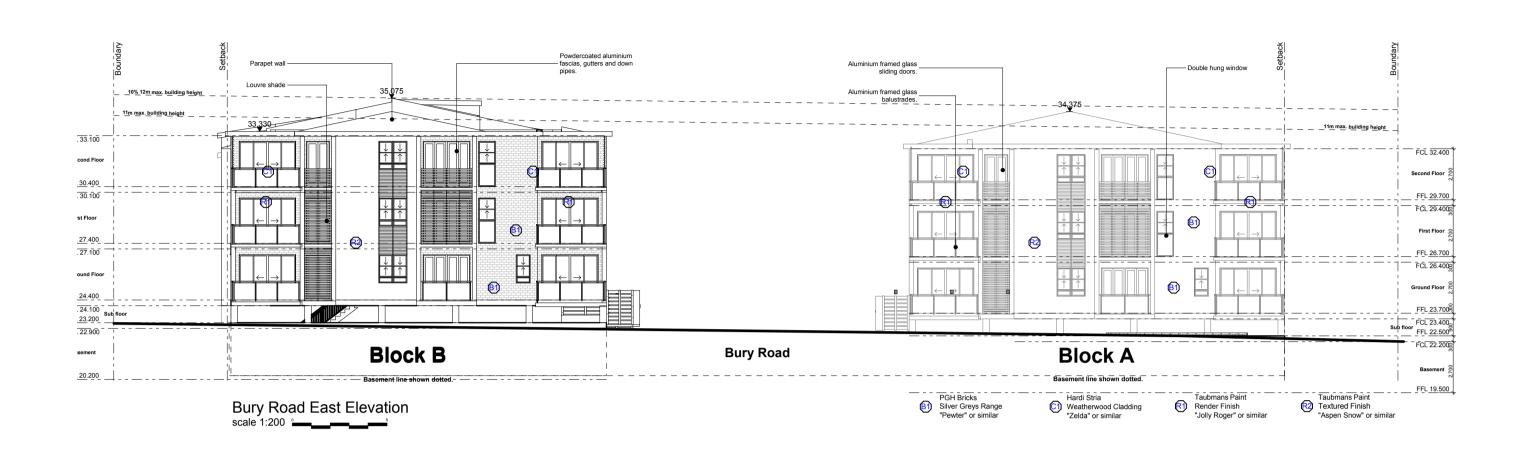

| on                                                                                                                                                                                                                                                                                                                                                                                                                                                                                                         |











scale 1:100 °\_\_\_\_\_















Basement Entry Ramp scale 1:50

|   |               |                      |        |              |   |               |   | _                  |   |    |                   |              |
|---|---------------|----------------------|--------|--------------|---|---------------|---|--------------------|---|----|-------------------|--------------|
|   |               |                      |        |              |   |               |   |                    |   |    |                   |              |
|   |               |                      |        |              |   |               |   |                    |   |    |                   |              |
|   |               |                      |        |              |   |