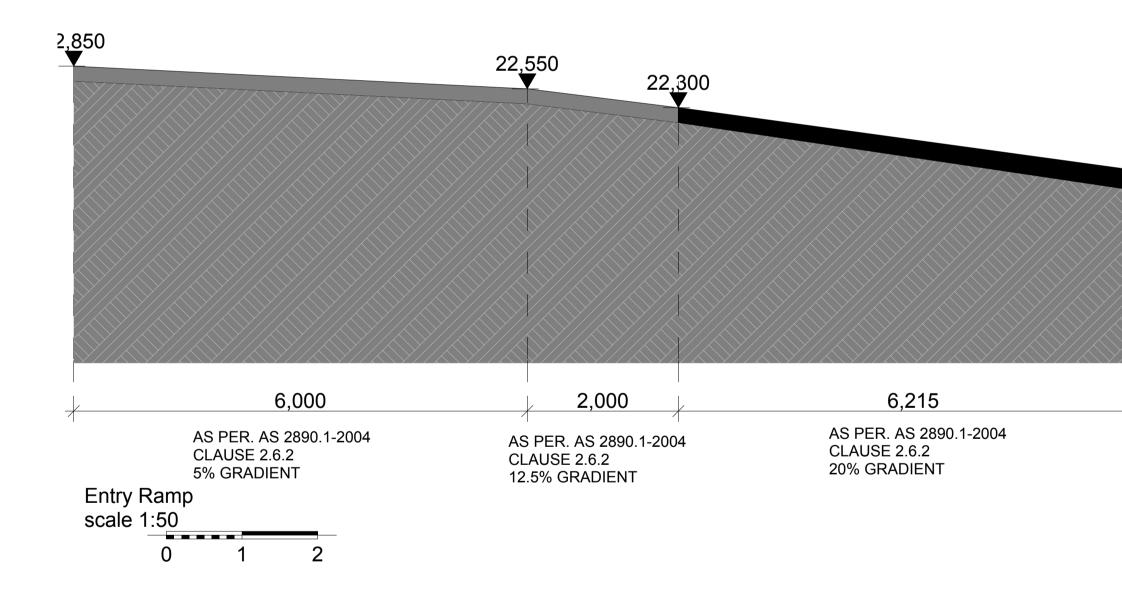

| on                                                                                                                                                                                                                                                                                                                                                                                                                                                                                                         |











scale 1:100 °\_\_\_\_\_















Basement Entry Ramp scale 1:50

|   |               |                      |        |              |   |               |   | _                  |   |    |                   |              |
|---|---------------|----------------------|--------|--------------|---|---------------|---|--------------------|---|----|-------------------|--------------|
|   |               |                      |        |              |   |               |   |                    |   |    |                   |              |
|   |               |                      |        |              |   |               |   |                    |   |    |                   |              |
|   |               |                      |        |              |   |               |   |                    |   |    |