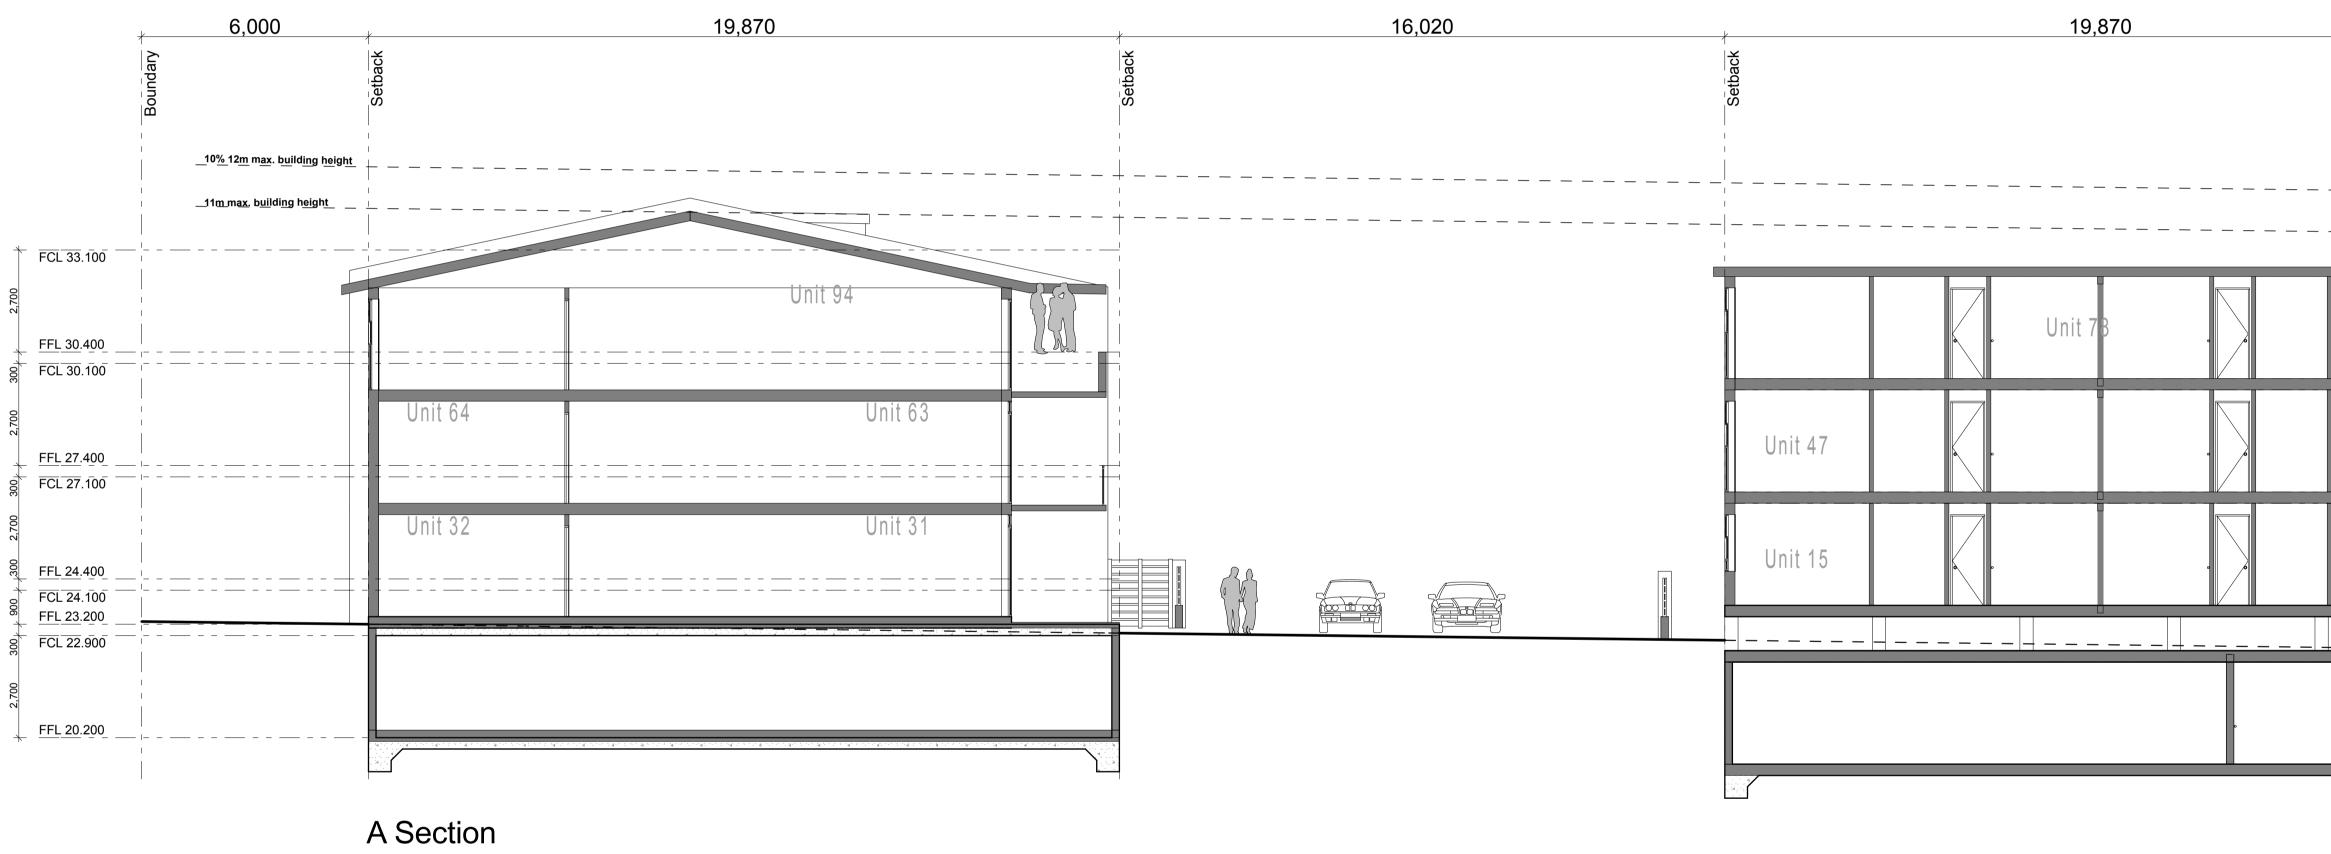

# 32-34 Marian St, Guildford

|                                                                                                                                                                                                                                                                                                                                |                                                                                                                                                                                                                                                                                                                                                                                                                                                   | t Drockdov                                                                                                                                                                                                                             |                                                                                                                                                                                                                                                                                                                                                                                                                                           |                |
|--------------------------------------------------------------------------------------------------------------------------------------------------------------------------------------------------------------------------------------------------------------------------------------------------------------------------------|---------------------------------------------------------------------------------------------------------------------------------------------------------------------------------------------------------------------------------------------------------------------------------------------------------------------------------------------------------------------------------------------------------------------------------------------------|----------------------------------------------------------------------------------------------------------------------------------------------------------------------------------------------------------------------------------------|-------------------------------------------------------------------------------------------------------------------------------------------------------------------------------------------------------------------------------------------------------------------------------------------------------------------------------------------------------------------------------------------------------------------------------------------|----------------|
| Building No.                                                                                                                                                                                                                                                                                                                   | Un<br>Unit Number                                                                                                                                                                                                                                                                                                                                                                                                                                 | it Breakdov<br>Storey                                                                                                                                                                                                                  | vn<br>Area (m2)                                                                                                                                                                                                                                                                                                                                                                                                                           | Special Requ.  |
| Building A                                                                                                                                                                                                                                                                                                                     | Unit 01 - 2 Bed                                                                                                                                                                                                                                                                                                                                                                                                                                   | Ground                                                                                                                                                                                                                                 | 74.86                                                                                                                                                                                                                                                                                                                                                                                                                                     | Adaptable Unit |
| Building A                                                                                                                                                                                                                                                                                                                     | Unit 02 - 2 Bed                                                                                                                                                                                                                                                                                                                                                                                                                                   | Ground                                                                                                                                                                                                                                 | 74.86                                                                                                                                                                                                                                                                                                                                                                                                                                     | Adaptable Unit |
| Building A                                                                                                                                                                                                                                                                                                                     | Unit 03 - 3 Bed                                                                                                                                                                                                                                                                                                                                                                                                                                   | Ground                                                                                                                                                                                                                                 | 95.06                                                                                                                                                                                                                                                                                                                                                                                                                                     |                |
| Building A                                                                                                                                                                                                                                                                                                                     | Unit 04 - 1 Bed                                                                                                                                                                                                                                                                                                                                                                                                                                   | Ground                                                                                                                                                                                                                                 | 50.06                                                                                                                                                                                                                                                                                                                                                                                                                                     | Adaptable Unit |
| Building A                                                                                                                                                                                                                                                                                                                     | Unit 05 - 2 Bed                                                                                                                                                                                                                                                                                                                                                                                                                                   | Ground                                                                                                                                                                                                                                 | 72.44                                                                                                                                                                                                                                                                                                                                                                                                                                     |                |
| Building A                                                                                                                                                                                                                                                                                                                     | Unit 06 - 2 Bed                                                                                                                                                                                                                                                                                                                                                                                                                                   | Ground                                                                                                                                                                                                                                 | 72.44                                                                                                                                                                                                                                                                                                                                                                                                                                     |                |
| Building A                                                                                                                                                                                                                                                                                                                     | Unit 07 - 2 Bed                                                                                                                                                                                                                                                                                                                                                                                                                                   | Ground                                                                                                                                                                                                                                 | 72.44                                                                                                                                                                                                                                                                                                                                                                                                                                     |                |
| Building A                                                                                                                                                                                                                                                                                                                     | Unit 08 - 2 Bed                                                                                                                                                                                                                                                                                                                                                                                                                                   | Ground                                                                                                                                                                                                                                 | 72.44                                                                                                                                                                                                                                                                                                                                                                                                                                     |                |
| Building A                                                                                                                                                                                                                                                                                                                     | Unit 09 - 2 Bed                                                                                                                                                                                                                                                                                                                                                                                                                                   | Ground                                                                                                                                                                                                                                 | 72.44                                                                                                                                                                                                                                                                                                                                                                                                                                     |                |
| Building A                                                                                                                                                                                                                                                                                                                     | Unit 10 - 2 Bed                                                                                                                                                                                                                                                                                                                                                                                                                                   | Ground                                                                                                                                                                                                                                 | 72.44                                                                                                                                                                                                                                                                                                                                                                                                                                     |                |
| Building A                                                                                                                                                                                                                                                                                                                     | Unit 11 - 2 Bed                                                                                                                                                                                                                                                                                                                                                                                                                                   | Ground                                                                                                                                                                                                                                 | 72.44                                                                                                                                                                                                                                                                                                                                                                                                                                     |                |
| Building A                                                                                                                                                                                                                                                                                                                     | Unit 12 - 2 Bed                                                                                                                                                                                                                                                                                                                                                                                                                                   | Ground                                                                                                                                                                                                                                 | 72.44                                                                                                                                                                                                                                                                                                                                                                                                                                     | Adoptoblo Unit |
| Building A                                                                                                                                                                                                                                                                                                                     | Unit 13 - 2 Bed                                                                                                                                                                                                                                                                                                                                                                                                                                   | Ground                                                                                                                                                                                                                                 | 74.86                                                                                                                                                                                                                                                                                                                                                                                                                                     | Adaptable Unit |
| Building A<br>Building A                                                                                                                                                                                                                                                                                                       | Unit 14 - 2 Bed                                                                                                                                                                                                                                                                                                                                                                                                                                   | Ground<br>First                                                                                                                                                                                                                        | 74.86<br>74.86                                                                                                                                                                                                                                                                                                                                                                                                                            | Adaptable Unit |
| Building A<br>Building A                                                                                                                                                                                                                                                                                                       | Unit 15 - 2 Bed<br>Unit 16 - 2 Bed                                                                                                                                                                                                                                                                                                                                                                                                                | First                                                                                                                                                                                                                                  | 74.86                                                                                                                                                                                                                                                                                                                                                                                                                                     |                |
| Building A                                                                                                                                                                                                                                                                                                                     | Unit 17 - 2 Bed                                                                                                                                                                                                                                                                                                                                                                                                                                   | First                                                                                                                                                                                                                                  | 72.44                                                                                                                                                                                                                                                                                                                                                                                                                                     |                |
| Building A                                                                                                                                                                                                                                                                                                                     | Unit 18 - 2 Bed                                                                                                                                                                                                                                                                                                                                                                                                                                   | First                                                                                                                                                                                                                                  | 72.44                                                                                                                                                                                                                                                                                                                                                                                                                                     |                |
| Building A                                                                                                                                                                                                                                                                                                                     | Unit 19 - 2 Bed                                                                                                                                                                                                                                                                                                                                                                                                                                   | First                                                                                                                                                                                                                                  | 72.44                                                                                                                                                                                                                                                                                                                                                                                                                                     |                |
| Building A                                                                                                                                                                                                                                                                                                                     | Unit 20 - 2 Bed                                                                                                                                                                                                                                                                                                                                                                                                                                   | First                                                                                                                                                                                                                                  | 72.44                                                                                                                                                                                                                                                                                                                                                                                                                                     |                |
| Building A                                                                                                                                                                                                                                                                                                                     | Unit 21 - 2 Bed                                                                                                                                                                                                                                                                                                                                                                                                                                   | First                                                                                                                                                                                                                                  | 72.44                                                                                                                                                                                                                                                                                                                                                                                                                                     |                |
| Building A                                                                                                                                                                                                                                                                                                                     | Unit 22 - 2 Bed                                                                                                                                                                                                                                                                                                                                                                                                                                   | First                                                                                                                                                                                                                                  | 72.44                                                                                                                                                                                                                                                                                                                                                                                                                                     |                |
| Building A                                                                                                                                                                                                                                                                                                                     | Unit 23 - 2 Bed                                                                                                                                                                                                                                                                                                                                                                                                                                   | First                                                                                                                                                                                                                                  | 72.44                                                                                                                                                                                                                                                                                                                                                                                                                                     |                |
| Building A                                                                                                                                                                                                                                                                                                                     | Unit 24 - 2 Bed                                                                                                                                                                                                                                                                                                                                                                                                                                   | First                                                                                                                                                                                                                                  | 72.44                                                                                                                                                                                                                                                                                                                                                                                                                                     |                |
| Building A                                                                                                                                                                                                                                                                                                                     | Unit 25 - 1 Bed                                                                                                                                                                                                                                                                                                                                                                                                                                   | First                                                                                                                                                                                                                                  | 50.06                                                                                                                                                                                                                                                                                                                                                                                                                                     |                |
| Building A                                                                                                                                                                                                                                                                                                                     | Unit 26 - 3 Bed                                                                                                                                                                                                                                                                                                                                                                                                                                   | First                                                                                                                                                                                                                                  | 95.06                                                                                                                                                                                                                                                                                                                                                                                                                                     |                |
| Building A                                                                                                                                                                                                                                                                                                                     | Unit 27 - 2 Bed                                                                                                                                                                                                                                                                                                                                                                                                                                   | First                                                                                                                                                                                                                                  | 74.86                                                                                                                                                                                                                                                                                                                                                                                                                                     |                |
| Building A                                                                                                                                                                                                                                                                                                                     | Unit 28 - 2 Bed                                                                                                                                                                                                                                                                                                                                                                                                                                   | First                                                                                                                                                                                                                                  | 74.86                                                                                                                                                                                                                                                                                                                                                                                                                                     |                |
| Building A                                                                                                                                                                                                                                                                                                                     | Unit 29 - 2 Bed                                                                                                                                                                                                                                                                                                                                                                                                                                   | Second                                                                                                                                                                                                                                 | 74.86                                                                                                                                                                                                                                                                                                                                                                                                                                     |                |
| Building A                                                                                                                                                                                                                                                                                                                     | Unit 30 - 2 Bed                                                                                                                                                                                                                                                                                                                                                                                                                                   | Second                                                                                                                                                                                                                                 | 74.86                                                                                                                                                                                                                                                                                                                                                                                                                                     |                |
| Building A                                                                                                                                                                                                                                                                                                                     | Unit 31 - 2 Bed                                                                                                                                                                                                                                                                                                                                                                                                                                   | Second                                                                                                                                                                                                                                 | 72.44                                                                                                                                                                                                                                                                                                                                                                                                                                     |                |
| Building A                                                                                                                                                                                                                                                                                                                     | Unit 32 - 2 Bed                                                                                                                                                                                                                                                                                                                                                                                                                                   | Second                                                                                                                                                                                                                                 | 72.44                                                                                                                                                                                                                                                                                                                                                                                                                                     |                |
| Building A                                                                                                                                                                                                                                                                                                                     | Unit 33 - 2 Bed                                                                                                                                                                                                                                                                                                                                                                                                                                   | Second                                                                                                                                                                                                                                 | 72.44                                                                                                                                                                                                                                                                                                                                                                                                                                     |                |
| Building A                                                                                                                                                                                                                                                                                                                     | Unit 34 - 2 Bed                                                                                                                                                                                                                                                                                                                                                                                                                                   | Second                                                                                                                                                                                                                                 | 72.44                                                                                                                                                                                                                                                                                                                                                                                                                                     |                |
| Building A                                                                                                                                                                                                                                                                                                                     | Unit 35 - 2 Bed<br>Unit 36 - 2 Bed                                                                                                                                                                                                                                                                                                                                                                                                                | Second                                                                                                                                                                                                                                 | 72.44<br>72.44                                                                                                                                                                                                                                                                                                                                                                                                                            |                |
| Building A                                                                                                                                                                                                                                                                                                                     |                                                                                                                                                                                                                                                                                                                                                                                                                                                   | Second                                                                                                                                                                                                                                 |                                                                                                                                                                                                                                                                                                                                                                                                                                           |                |
| Building A<br>Building A                                                                                                                                                                                                                                                                                                       | Unit 37 - 2 Bed<br>Unit 38 - 2 Bed                                                                                                                                                                                                                                                                                                                                                                                                                | Second<br>Second                                                                                                                                                                                                                       | 72.44<br>72.44                                                                                                                                                                                                                                                                                                                                                                                                                            |                |
| Building A                                                                                                                                                                                                                                                                                                                     | Unit 39 - 1 Bed                                                                                                                                                                                                                                                                                                                                                                                                                                   | Second                                                                                                                                                                                                                                 | 50.06                                                                                                                                                                                                                                                                                                                                                                                                                                     |                |
| Building A                                                                                                                                                                                                                                                                                                                     | Unit 40 - 3 Bed                                                                                                                                                                                                                                                                                                                                                                                                                                   | Second                                                                                                                                                                                                                                 | 95.06                                                                                                                                                                                                                                                                                                                                                                                                                                     |                |
| Building A                                                                                                                                                                                                                                                                                                                     | Unit 41- 2 Bed                                                                                                                                                                                                                                                                                                                                                                                                                                    | Second                                                                                                                                                                                                                                 | 74.86                                                                                                                                                                                                                                                                                                                                                                                                                                     |                |
| Building A                                                                                                                                                                                                                                                                                                                     | Unit 42 - 2 Bed                                                                                                                                                                                                                                                                                                                                                                                                                                   | Second                                                                                                                                                                                                                                 | 74.86                                                                                                                                                                                                                                                                                                                                                                                                                                     |                |
| Building A                                                                                                                                                                                                                                                                                                                     | Unit 52 - 2 Bed                                                                                                                                                                                                                                                                                                                                                                                                                                   | Ground                                                                                                                                                                                                                                 | 72.44                                                                                                                                                                                                                                                                                                                                                                                                                                     |                |
| Building B                                                                                                                                                                                                                                                                                                                     | Unit 43 - 2 Bed                                                                                                                                                                                                                                                                                                                                                                                                                                   | Ground                                                                                                                                                                                                                                 | 74.86                                                                                                                                                                                                                                                                                                                                                                                                                                     | Adaptable Unit |
| Building B                                                                                                                                                                                                                                                                                                                     | Unit 44 - 2 Bed                                                                                                                                                                                                                                                                                                                                                                                                                                   | Ground                                                                                                                                                                                                                                 | 74.86                                                                                                                                                                                                                                                                                                                                                                                                                                     | Adaptable Unit |
| Building B                                                                                                                                                                                                                                                                                                                     | Unit 45 - 2 Bed                                                                                                                                                                                                                                                                                                                                                                                                                                   | Ground                                                                                                                                                                                                                                 | 72.44                                                                                                                                                                                                                                                                                                                                                                                                                                     |                |
| Building B                                                                                                                                                                                                                                                                                                                     | Unit 46 - 2 Bed                                                                                                                                                                                                                                                                                                                                                                                                                                   | Ground                                                                                                                                                                                                                                 | 72.44                                                                                                                                                                                                                                                                                                                                                                                                                                     |                |
| Building B                                                                                                                                                                                                                                                                                                                     | Unit 47 - 2 Bed                                                                                                                                                                                                                                                                                                                                                                                                                                   | Ground                                                                                                                                                                                                                                 | 72.44                                                                                                                                                                                                                                                                                                                                                                                                                                     |                |
| Building B                                                                                                                                                                                                                                                                                                                     | Unit 48 - 2 Bed                                                                                                                                                                                                                                                                                                                                                                                                                                   | Ground                                                                                                                                                                                                                                 | 72.44                                                                                                                                                                                                                                                                                                                                                                                                                                     | Adaptable Unit |
| Building B                                                                                                                                                                                                                                                                                                                     | Unit 49 - 2 Bed                                                                                                                                                                                                                                                                                                                                                                                                                                   | Ground                                                                                                                                                                                                                                 | 72.44                                                                                                                                                                                                                                                                                                                                                                                                                                     |                |
| Building B                                                                                                                                                                                                                                                                                                                     | Unit 50 - 1 Bed                                                                                                                                                                                                                                                                                                                                                                                                                                   | Ground                                                                                                                                                                                                                                 | 46.67                                                                                                                                                                                                                                                                                                                                                                                                                                     |                |
| Building B                                                                                                                                                                                                                                                                                                                     | Unit 51 - 1 Bed                                                                                                                                                                                                                                                                                                                                                                                                                                   | Ground                                                                                                                                                                                                                                 | 46.67                                                                                                                                                                                                                                                                                                                                                                                                                                     |                |
| Building B                                                                                                                                                                                                                                                                                                                     | Unit 53 - 2 Bed                                                                                                                                                                                                                                                                                                                                                                                                                                   | Ground                                                                                                                                                                                                                                 | 72.44                                                                                                                                                                                                                                                                                                                                                                                                                                     |                |
| Building B                                                                                                                                                                                                                                                                                                                     | Unit 54 - 1 Bed                                                                                                                                                                                                                                                                                                                                                                                                                                   | Ground                                                                                                                                                                                                                                 | 50.06                                                                                                                                                                                                                                                                                                                                                                                                                                     |                |
| Building B                                                                                                                                                                                                                                                                                                                     | Unit 55 - 3 Bed                                                                                                                                                                                                                                                                                                                                                                                                                                   | Ground                                                                                                                                                                                                                                 | 95.06                                                                                                                                                                                                                                                                                                                                                                                                                                     |                |
| Building B                                                                                                                                                                                                                                                                                                                     | Unit 56 - 2 Bed                                                                                                                                                                                                                                                                                                                                                                                                                                   | Ground                                                                                                                                                                                                                                 | 72.44                                                                                                                                                                                                                                                                                                                                                                                                                                     |                |
| Building B                                                                                                                                                                                                                                                                                                                     | Unit 57 - 1 Bed                                                                                                                                                                                                                                                                                                                                                                                                                                   | Ground                                                                                                                                                                                                                                 | 63.21                                                                                                                                                                                                                                                                                                                                                                                                                                     |                |
| Building B                                                                                                                                                                                                                                                                                                                     | Unit 58 - 2 Bed                                                                                                                                                                                                                                                                                                                                                                                                                                   | Ground                                                                                                                                                                                                                                 | 74.86                                                                                                                                                                                                                                                                                                                                                                                                                                     | Adaptable Unit |
| Building B                                                                                                                                                                                                                                                                                                                     | Unit 59 - 2 Bed                                                                                                                                                                                                                                                                                                                                                                                                                                   | Ground                                                                                                                                                                                                                                 | 74.86                                                                                                                                                                                                                                                                                                                                                                                                                                     | Adaptable Unit |
| Building B                                                                                                                                                                                                                                                                                                                     | Unit 60 - 2 Bed                                                                                                                                                                                                                                                                                                                                                                                                                                   | First                                                                                                                                                                                                                                  | 74.86                                                                                                                                                                                                                                                                                                                                                                                                                                     |                |
| Building B                                                                                                                                                                                                                                                                                                                     | Unit 61 - 2 Bed                                                                                                                                                                                                                                                                                                                                                                                                                                   | First                                                                                                                                                                                                                                  | 74.86                                                                                                                                                                                                                                                                                                                                                                                                                                     |                |
| Building B<br>Building B                                                                                                                                                                                                                                                                                                       | Unit 62 - 2 Bed<br>Unit 63 - 2 Bed                                                                                                                                                                                                                                                                                                                                                                                                                | First<br>First                                                                                                                                                                                                                         | 72.44<br>72.44                                                                                                                                                                                                                                                                                                                                                                                                                            |                |
| Building B<br>Building B                                                                                                                                                                                                                                                                                                       | Unit 63 - 2 Bed<br>Unit 64 - 2 Bed                                                                                                                                                                                                                                                                                                                                                                                                                | First                                                                                                                                                                                                                                  | 72.44                                                                                                                                                                                                                                                                                                                                                                                                                                     |                |
| Building B                                                                                                                                                                                                                                                                                                                     | Unit 65 - 2 Bed                                                                                                                                                                                                                                                                                                                                                                                                                                   | First                                                                                                                                                                                                                                  | 72.44                                                                                                                                                                                                                                                                                                                                                                                                                                     |                |
| Building B                                                                                                                                                                                                                                                                                                                     | Unit 66 - 2 Bed                                                                                                                                                                                                                                                                                                                                                                                                                                   | First                                                                                                                                                                                                                                  | 72.44                                                                                                                                                                                                                                                                                                                                                                                                                                     |                |
| Building B                                                                                                                                                                                                                                                                                                                     | Unit 67 - 1 Bed                                                                                                                                                                                                                                                                                                                                                                                                                                   | First                                                                                                                                                                                                                                  | 46.67                                                                                                                                                                                                                                                                                                                                                                                                                                     |                |
| Building B                                                                                                                                                                                                                                                                                                                     | Unit 68 - 1 Bed                                                                                                                                                                                                                                                                                                                                                                                                                                   | First                                                                                                                                                                                                                                  | 46.67                                                                                                                                                                                                                                                                                                                                                                                                                                     |                |
|                                                                                                                                                                                                                                                                                                                                |                                                                                                                                                                                                                                                                                                                                                                                                                                                   | First                                                                                                                                                                                                                                  |                                                                                                                                                                                                                                                                                                                                                                                                                                           |                |
| Building B                                                                                                                                                                                                                                                                                                                     | Unit 69 - 2 Bed                                                                                                                                                                                                                                                                                                                                                                                                                                   | гизс                                                                                                                                                                                                                                   | 72.44                                                                                                                                                                                                                                                                                                                                                                                                                                     | 1              |
| Building B<br>Building B                                                                                                                                                                                                                                                                                                       | Unit 69 - 2 Bed<br>Unit 70 - 2 Bed                                                                                                                                                                                                                                                                                                                                                                                                                | First                                                                                                                                                                                                                                  | 72.44<br>72.44                                                                                                                                                                                                                                                                                                                                                                                                                            |                |
| <b>v</b>                                                                                                                                                                                                                                                                                                                       |                                                                                                                                                                                                                                                                                                                                                                                                                                                   |                                                                                                                                                                                                                                        |                                                                                                                                                                                                                                                                                                                                                                                                                                           |                |
| Building B<br>Building B<br>Building B                                                                                                                                                                                                                                                                                         | Unit 70 - 2 Bed                                                                                                                                                                                                                                                                                                                                                                                                                                   | First                                                                                                                                                                                                                                  | 72.44                                                                                                                                                                                                                                                                                                                                                                                                                                     |                |
| Building B<br>Building B<br>Building B<br>Building B                                                                                                                                                                                                                                                                           | Unit 70 - 2 Bed<br>Unit 71 - 1 Bed                                                                                                                                                                                                                                                                                                                                                                                                                | First<br>First                                                                                                                                                                                                                         | 72.44<br>50.06                                                                                                                                                                                                                                                                                                                                                                                                                            |                |
| Building B<br>Building B<br>Building B<br>Building B<br>Building B                                                                                                                                                                                                                                                             | Unit 70 - 2 Bed<br>Unit 71 - 1 Bed<br>Unit 72 - 3 Bed<br>Unit 73 - 2 Bed<br>Unit 74 - 2 Bed                                                                                                                                                                                                                                                                                                                                                       | First<br>First<br>First<br>First<br>First                                                                                                                                                                                              | 72.44<br>50.06<br>95.06<br>72.44<br>72.44                                                                                                                                                                                                                                                                                                                                                                                                 |                |
| Building B<br>Building B<br>Building B<br>Building B<br>Building B<br>Building B                                                                                                                                                                                                                                               | Unit 70 - 2 Bed<br>Unit 71 - 1 Bed<br>Unit 72 - 3 Bed<br>Unit 73 - 2 Bed<br>Unit 74 - 2 Bed<br>Unit 75 - 2 Bed                                                                                                                                                                                                                                                                                                                                    | First<br>First<br>First<br>First<br>First<br>First                                                                                                                                                                                     | 72.44<br>50.06<br>95.06<br>72.44<br>72.44<br>74.86                                                                                                                                                                                                                                                                                                                                                                                        |                |
| Building B<br>Building B<br>Building B<br>Building B<br>Building B<br>Building B<br>Building B                                                                                                                                                                                                                                 | Unit 70 - 2 Bed<br>Unit 71 - 1 Bed<br>Unit 72 - 3 Bed<br>Unit 73 - 2 Bed<br>Unit 74 - 2 Bed<br>Unit 75 - 2 Bed<br>Unit 76 - 2 Bed                                                                                                                                                                                                                                                                                                                 | First<br>First<br>First<br>First<br>First<br>First                                                                                                                                                                                     | 72.44<br>50.06<br>95.06<br>72.44<br>72.44<br>74.86<br>74.86                                                                                                                                                                                                                                                                                                                                                                               |                |
| Building B<br>Building B<br>Building B<br>Building B<br>Building B<br>Building B<br>Building B<br>Building B                                                                                                                                                                                                                   | Unit 70 - 2 Bed<br>Unit 71 - 1 Bed<br>Unit 72 - 3 Bed<br>Unit 73 - 2 Bed<br>Unit 74 - 2 Bed<br>Unit 75 - 2 Bed<br>Unit 76 - 2 Bed<br>Unit 77 - 2 Bed                                                                                                                                                                                                                                                                                              | First<br>First<br>First<br>First<br>First<br>First<br>Second                                                                                                                                                                           | 72.44<br>50.06<br>95.06<br>72.44<br>72.44<br>74.86<br>74.86<br>74.86                                                                                                                                                                                                                                                                                                                                                                      |                |
| Building B<br>Building B<br>Building B<br>Building B<br>Building B<br>Building B<br>Building B<br>Building B                                                                                                                                                                                                                   | Unit 70 - 2 Bed<br>Unit 71 - 1 Bed<br>Unit 72 - 3 Bed<br>Unit 73 - 2 Bed<br>Unit 74 - 2 Bed<br>Unit 75 - 2 Bed<br>Unit 76 - 2 Bed<br>Unit 77 - 2 Bed<br>Unit 78 - 2 Bed                                                                                                                                                                                                                                                                           | First<br>First<br>First<br>First<br>First<br>First<br>Second<br>Second                                                                                                                                                                 | 72.44<br>50.06<br>95.06<br>72.44<br>72.44<br>74.86<br>74.86<br>74.86<br>74.86                                                                                                                                                                                                                                                                                                                                                             |                |
| Building B<br>Building B<br>Building B<br>Building B<br>Building B<br>Building B<br>Building B<br>Building B<br>Building B                                                                                                                                                                                                     | Unit 70 - 2 Bed<br>Unit 71 - 1 Bed<br>Unit 72 - 3 Bed<br>Unit 73 - 2 Bed<br>Unit 74 - 2 Bed<br>Unit 75 - 2 Bed<br>Unit 76 - 2 Bed<br>Unit 77 - 2 Bed<br>Unit 78 - 2 Bed<br>Unit 79 - 2 Bed                                                                                                                                                                                                                                                        | First<br>First<br>First<br>First<br>First<br>First<br>Second<br>Second                                                                                                                                                                 | 72.44<br>50.06<br>95.06<br>72.44<br>72.44<br>74.86<br>74.86<br>74.86<br>74.86<br>74.86<br>72.44                                                                                                                                                                                                                                                                                                                                           |                |
| Building B<br>Building B<br>Building B<br>Building B<br>Building B<br>Building B<br>Building B<br>Building B<br>Building B<br>Building B                                                                                                                                                                                       | Unit 70 - 2 Bed<br>Unit 71 - 1 Bed<br>Unit 72 - 3 Bed<br>Unit 73 - 2 Bed<br>Unit 74 - 2 Bed<br>Unit 75 - 2 Bed<br>Unit 76 - 2 Bed<br>Unit 77 - 2 Bed<br>Unit 78 - 2 Bed<br>Unit 79 - 2 Bed<br>Unit 80 - 2 Bed                                                                                                                                                                                                                                     | First<br>First<br>First<br>First<br>First<br>First<br>Second<br>Second<br>Second                                                                                                                                                       | 72.44         50.06         95.06         72.44         72.44         74.86         74.86         74.86         74.86         72.44         72.44                                                                                                                                                                                                                                                                                         |                |
| Building B<br>Building B                                                                                                                                                                         | Unit 70 - 2 Bed<br>Unit 71 - 1 Bed<br>Unit 72 - 3 Bed<br>Unit 73 - 2 Bed<br>Unit 74 - 2 Bed<br>Unit 75 - 2 Bed<br>Unit 76 - 2 Bed<br>Unit 77 - 2 Bed<br>Unit 78 - 2 Bed<br>Unit 79 - 2 Bed<br>Unit 80 - 2 Bed<br>Unit 81 - 2 Bed                                                                                                                                                                                                                  | First<br>First<br>First<br>First<br>First<br>First<br>Second<br>Second<br>Second<br>Second                                                                                                                                             | 72.44         50.06         95.06         72.44         72.44         74.86         74.86         74.86         74.86         72.44         72.44         72.44         72.44         72.44         72.44         72.44         72.44         72.44         72.44         72.44                                                                                                                                                           |                |
| Building B<br>Building B                                                                                                                                                           | Unit 70 - 2 Bed<br>Unit 71 - 1 Bed<br>Unit 72 - 3 Bed<br>Unit 73 - 2 Bed<br>Unit 74 - 2 Bed<br>Unit 75 - 2 Bed<br>Unit 76 - 2 Bed<br>Unit 77 - 2 Bed<br>Unit 78 - 2 Bed<br>Unit 79 - 2 Bed<br>Unit 80 - 2 Bed<br>Unit 81 - 2 Bed<br>Unit 82 - 2 Bed                                                                                                                                                                                               | First<br>First<br>First<br>First<br>First<br>First<br>Second<br>Second<br>Second<br>Second<br>Second                                                                                                                                   | 72.44         50.06         95.06         72.44         72.44         74.86         74.86         74.86         74.86         72.44         72.44         72.44         72.44         72.44         72.44         72.44         72.44         72.44         72.44         72.44         72.44         72.44                                                                                                                               |                |
| Building B<br>Building B                                                                                                                                             | Unit 70 - 2 Bed<br>Unit 71 - 1 Bed<br>Unit 72 - 3 Bed<br>Unit 73 - 2 Bed<br>Unit 74 - 2 Bed<br>Unit 75 - 2 Bed<br>Unit 76 - 2 Bed<br>Unit 77 - 2 Bed<br>Unit 78 - 2 Bed<br>Unit 79 - 2 Bed<br>Unit 80 - 2 Bed<br>Unit 81 - 2 Bed<br>Unit 82 - 2 Bed<br>Unit 83 - 2 Bed                                                                                                                                                                            | First<br>First<br>First<br>First<br>First<br>First<br>Second<br>Second<br>Second<br>Second<br>Second<br>Second                                                                                                                         | 72.44         50.06         95.06         72.44         72.44         74.86         74.86         74.86         74.86         72.44         72.44         72.44         72.44         72.44         72.44         72.44         72.44         72.44         72.44         72.44         72.44         72.44         72.44                                                                                                                 |                |
| Building B<br>Building B                                                                                                                               | Unit 70 - 2 Bed<br>Unit 71 - 1 Bed<br>Unit 72 - 3 Bed<br>Unit 73 - 2 Bed<br>Unit 74 - 2 Bed<br>Unit 75 - 2 Bed<br>Unit 76 - 2 Bed<br>Unit 77 - 2 Bed<br>Unit 78 - 2 Bed<br>Unit 78 - 2 Bed<br>Unit 80 - 2 Bed<br>Unit 81 - 2 Bed<br>Unit 81 - 2 Bed<br>Unit 82 - 2 Bed<br>Unit 83 - 2 Bed<br>Unit 84 - 1 Bed                                                                                                                                      | First<br>First<br>First<br>First<br>First<br>First<br>Second<br>Second<br>Second<br>Second<br>Second<br>Second<br>Second<br>Second                                                                                                     | 72.44         50.06         95.06         72.44         72.44         74.86         74.86         74.86         74.86         72.44         72.44         72.44         72.44         72.44         72.44         72.44         72.44         72.44         72.44         72.44         72.44         46.67                                                                                                                               |                |
| Building B<br>Building B                                                                                                                 | Unit 70 - 2 Bed<br>Unit 71 - 1 Bed<br>Unit 72 - 3 Bed<br>Unit 73 - 2 Bed<br>Unit 74 - 2 Bed<br>Unit 75 - 2 Bed<br>Unit 76 - 2 Bed<br>Unit 77 - 2 Bed<br>Unit 78 - 2 Bed<br>Unit 78 - 2 Bed<br>Unit 80 - 2 Bed<br>Unit 81 - 2 Bed<br>Unit 81 - 2 Bed<br>Unit 82 - 2 Bed<br>Unit 83 - 2 Bed<br>Unit 83 - 1 Bed                                                                                                                                      | First<br>First<br>First<br>First<br>First<br>First<br>Second<br>Second<br>Second<br>Second<br>Second<br>Second<br>Second<br>Second<br>Second                                                                                           | 72.44         50.06         95.06         72.44         72.44         74.86         74.86         74.86         74.86         72.44         72.44         72.44         72.44         72.44         72.44         72.44         72.44         72.44         72.44         72.44         72.44         72.44         46.67         46.67                                                                                                   |                |
| Building B<br>Building B                                                                                                   | Unit 70 - 2 Bed<br>Unit 71 - 1 Bed<br>Unit 72 - 3 Bed<br>Unit 73 - 2 Bed<br>Unit 74 - 2 Bed<br>Unit 75 - 2 Bed<br>Unit 76 - 2 Bed<br>Unit 77 - 2 Bed<br>Unit 78 - 2 Bed<br>Unit 78 - 2 Bed<br>Unit 80 - 2 Bed<br>Unit 81 - 2 Bed<br>Unit 82 - 2 Bed<br>Unit 83 - 2 Bed<br>Unit 83 - 1 Bed<br>Unit 85 - 1 Bed<br>Unit 86 - 2 Bed                                                                                                                   | First<br>First<br>First<br>First<br>First<br>First<br>Second<br>Second<br>Second<br>Second<br>Second<br>Second<br>Second<br>Second<br>Second<br>Second<br>Second                                                                       | 72.44         50.06         95.06         72.44         72.44         74.86         74.86         74.86         74.86         72.44         72.44         72.44         72.44         72.44         72.44         72.44         72.44         72.44         72.44         72.44         72.44         72.44         72.44         72.44         72.44         72.44                                                                       |                |
| Building B<br>Building B                                                                       | Unit 70 - 2 Bed<br>Unit 71 - 1 Bed<br>Unit 72 - 3 Bed<br>Unit 73 - 2 Bed<br>Unit 74 - 2 Bed<br>Unit 75 - 2 Bed<br>Unit 76 - 2 Bed<br>Unit 77 - 2 Bed<br>Unit 78 - 2 Bed<br>Unit 79 - 2 Bed<br>Unit 80 - 2 Bed<br>Unit 81 - 2 Bed<br>Unit 82 - 2 Bed<br>Unit 83 - 2 Bed<br>Unit 83 - 2 Bed<br>Unit 84 - 1 Bed<br>Unit 85 - 1 Bed<br>Unit 86 - 2 Bed<br>Unit 87 - 2 Bed                                                                             | First<br>First<br>First<br>First<br>First<br>First<br>Second<br>Second<br>Second<br>Second<br>Second<br>Second<br>Second<br>Second<br>Second<br>Second<br>Second<br>Second<br>Second                                                   | 72.44         50.06         95.06         72.44         72.44         74.86         74.86         74.86         74.86         72.44         72.44         72.44         72.44         72.44         72.44         72.44         72.44         72.44         72.44         72.44         72.44         72.44         72.44         72.44         72.44         72.44         72.44         72.44         72.44         72.44         72.44 |                |
| Building B<br>Building B                                                         | Unit 70 - 2 Bed<br>Unit 71 - 1 Bed<br>Unit 72 - 3 Bed<br>Unit 73 - 2 Bed<br>Unit 74 - 2 Bed<br>Unit 75 - 2 Bed<br>Unit 76 - 2 Bed<br>Unit 77 - 2 Bed<br>Unit 78 - 2 Bed<br>Unit 80 - 2 Bed<br>Unit 81 - 2 Bed<br>Unit 81 - 2 Bed<br>Unit 82 - 2 Bed<br>Unit 83 - 2 Bed<br>Unit 83 - 1 Bed<br>Unit 88 - 1 Bed                                                                                                                                      | First<br>First<br>First<br>First<br>First<br>First<br>Second<br>Second<br>Second<br>Second<br>Second<br>Second<br>Second<br>Second<br>Second<br>Second<br>Second<br>Second<br>Second<br>Second<br>Second                               | 72.44         50.06         95.06         72.44         72.44         74.86         74.86         74.86         74.86         72.44         72.44         72.44         72.44         72.44         72.44         72.44         72.44         72.44         72.44         72.44         72.44         72.44         72.44         50.06                                                                                                   |                |
| Building B<br>Building B                             | Unit 70 - 2 Bed<br>Unit 71 - 1 Bed<br>Unit 72 - 3 Bed<br>Unit 73 - 2 Bed<br>Unit 74 - 2 Bed<br>Unit 75 - 2 Bed<br>Unit 76 - 2 Bed<br>Unit 77 - 2 Bed<br>Unit 78 - 2 Bed<br>Unit 80 - 2 Bed<br>Unit 80 - 2 Bed<br>Unit 81 - 2 Bed<br>Unit 82 - 2 Bed<br>Unit 83 - 2 Bed<br>Unit 83 - 2 Bed<br>Unit 84 - 1 Bed<br>Unit 85 - 1 Bed<br>Unit 86 - 2 Bed<br>Unit 87 - 2 Bed<br>Unit 87 - 2 Bed                                                          | First<br>First<br>First<br>First<br>First<br>First<br>Second<br>Second<br>Second<br>Second<br>Second<br>Second<br>Second<br>Second<br>Second<br>Second<br>Second<br>Second<br>Second<br>Second<br>Second<br>Second<br>Second           | 72.44         50.06         95.06         72.44         72.44         74.86         74.86         74.86         74.86         74.86         72.44         72.44         72.44         72.44         72.44         72.44         72.44         72.44         72.44         72.44         72.44         72.44         50.06         95.06                                                                                                   |                |
| Building B<br>Building B | Unit 70 - 2 Bed<br>Unit 71 - 1 Bed<br>Unit 72 - 3 Bed<br>Unit 73 - 2 Bed<br>Unit 74 - 2 Bed<br>Unit 75 - 2 Bed<br>Unit 76 - 2 Bed<br>Unit 77 - 2 Bed<br>Unit 78 - 2 Bed<br>Unit 80 - 2 Bed<br>Unit 80 - 2 Bed<br>Unit 81 - 2 Bed<br>Unit 82 - 2 Bed<br>Unit 83 - 2 Bed<br>Unit 83 - 2 Bed<br>Unit 84 - 1 Bed<br>Unit 85 - 1 Bed<br>Unit 86 - 2 Bed<br>Unit 87 - 2 Bed<br>Unit 87 - 2 Bed<br>Unit 88 - 1 Bed<br>Unit 89 - 3 Bed<br>Unit 90 - 2 Bed | First<br>First<br>First<br>First<br>First<br>First<br>Second<br>Second<br>Second<br>Second<br>Second<br>Second<br>Second<br>Second<br>Second<br>Second<br>Second<br>Second<br>Second<br>Second<br>Second<br>Second<br>Second<br>Second | 72.44         50.06         95.06         72.44         72.44         74.86         74.86         74.86         74.86         72.44         72.44         72.44         72.44         72.44         72.44         72.44         72.44         72.44         72.44         72.44         72.44         72.44         72.44         72.44         50.06         95.06         72.44                                                         |                |
| Building B<br>Building B                             | Unit 70 - 2 Bed<br>Unit 71 - 1 Bed<br>Unit 72 - 3 Bed<br>Unit 73 - 2 Bed<br>Unit 74 - 2 Bed<br>Unit 75 - 2 Bed<br>Unit 76 - 2 Bed<br>Unit 77 - 2 Bed<br>Unit 78 - 2 Bed<br>Unit 80 - 2 Bed<br>Unit 80 - 2 Bed<br>Unit 81 - 2 Bed<br>Unit 82 - 2 Bed<br>Unit 83 - 2 Bed<br>Unit 83 - 2 Bed<br>Unit 84 - 1 Bed<br>Unit 85 - 1 Bed<br>Unit 86 - 2 Bed<br>Unit 87 - 2 Bed<br>Unit 87 - 2 Bed                                                          | First<br>First<br>First<br>First<br>First<br>First<br>Second<br>Second<br>Second<br>Second<br>Second<br>Second<br>Second<br>Second<br>Second<br>Second<br>Second<br>Second<br>Second<br>Second<br>Second<br>Second<br>Second           | 72.44         50.06         95.06         72.44         72.44         74.86         74.86         74.86         74.86         74.86         72.44         72.44         72.44         72.44         72.44         72.44         72.44         72.44         72.44         72.44         72.44         72.44         50.06         95.06                                                                                                   |                |