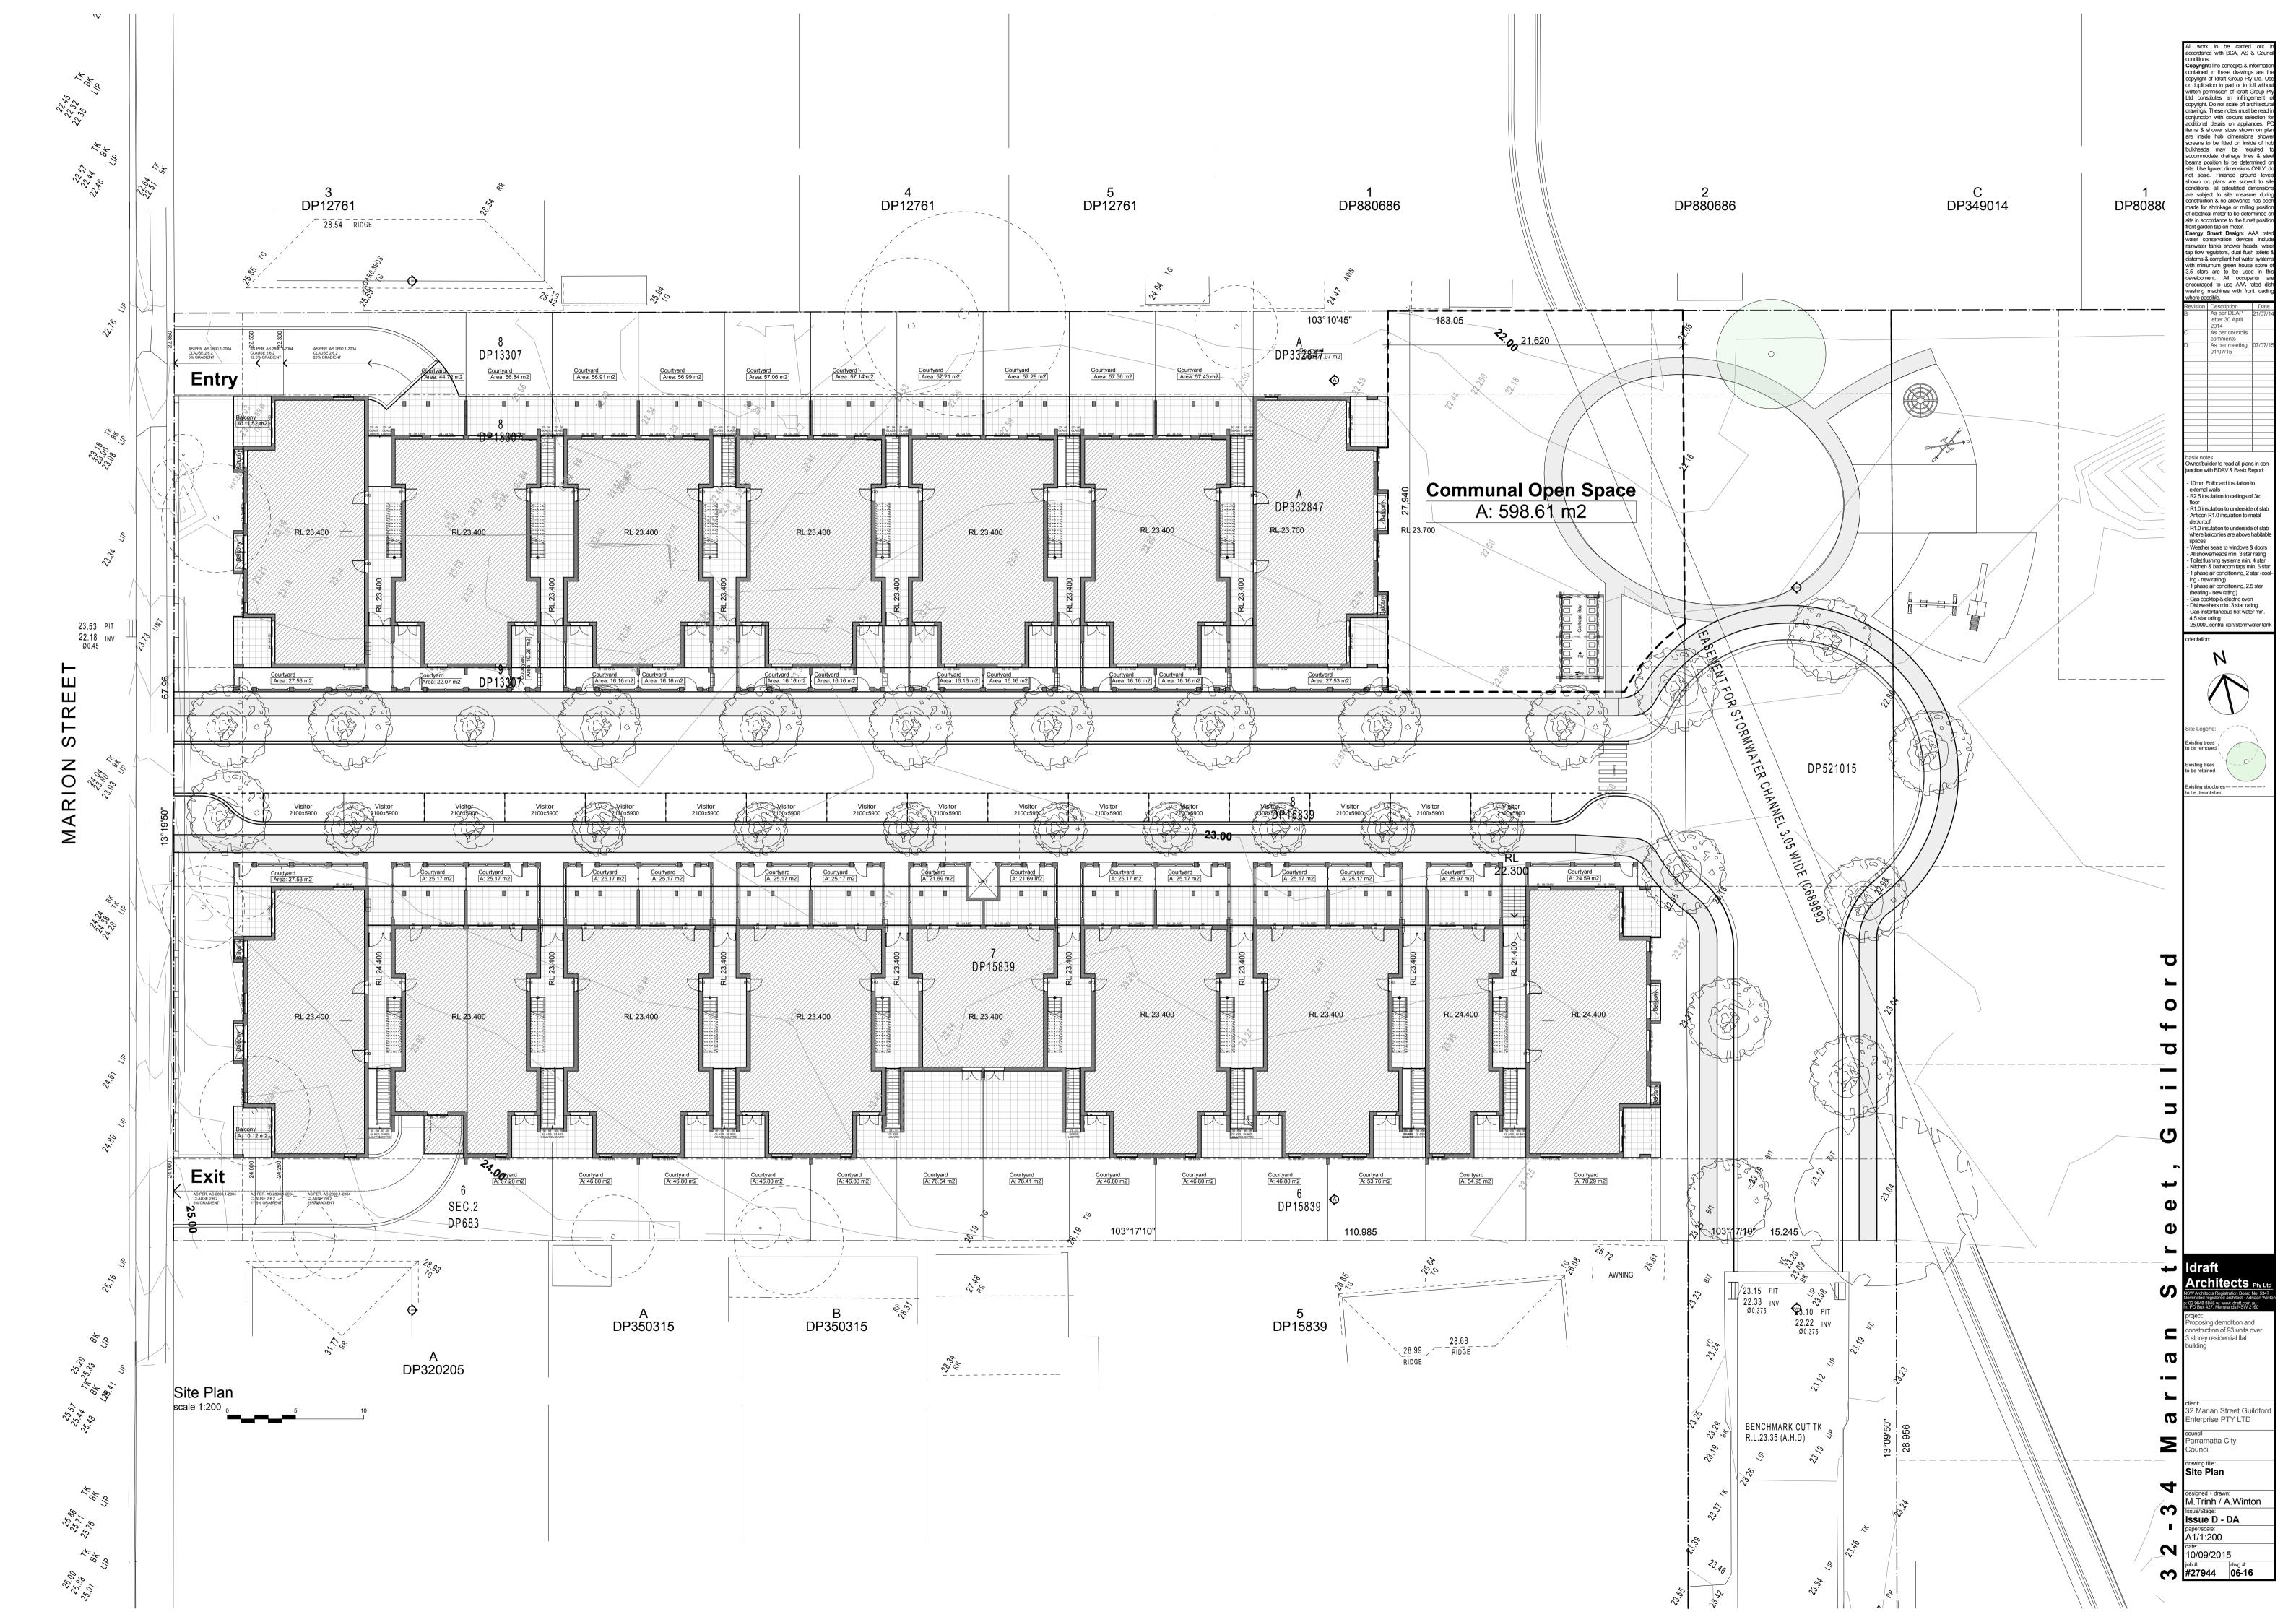

# 32-34 Marian St, Guildford

|                                                                                                                                                                                                                                                                                                                                |                                                                                                                                                                                                                                                                                                                                                                                                                                                   | t Drockdov                                                                                                                                                                                                                             |                                                                                                                                                                                                                                                                                                                                                                                                                                           |                |
|--------------------------------------------------------------------------------------------------------------------------------------------------------------------------------------------------------------------------------------------------------------------------------------------------------------------------------|---------------------------------------------------------------------------------------------------------------------------------------------------------------------------------------------------------------------------------------------------------------------------------------------------------------------------------------------------------------------------------------------------------------------------------------------------|----------------------------------------------------------------------------------------------------------------------------------------------------------------------------------------------------------------------------------------|-------------------------------------------------------------------------------------------------------------------------------------------------------------------------------------------------------------------------------------------------------------------------------------------------------------------------------------------------------------------------------------------------------------------------------------------|----------------|
| Building No.                                                                                                                                                                                                                                                                                                                   | Un<br>Unit Number                                                                                                                                                                                                                                                                                                                                                                                                                                 | it Breakdov<br>Storey                                                                                                                                                                                                                  | vn<br>Area (m2)                                                                                                                                                                                                                                                                                                                                                                                                                           | Special Requ.  |
| Building A                                                                                                                                                                                                                                                                                                                     | Unit 01 - 2 Bed                                                                                                                                                                                                                                                                                                                                                                                                                                   | Ground                                                                                                                                                                                                                                 | 74.86                                                                                                                                                                                                                                                                                                                                                                                                                                     | Adaptable Unit |
| Building A                                                                                                                                                                                                                                                                                                                     | Unit 02 - 2 Bed                                                                                                                                                                                                                                                                                                                                                                                                                                   | Ground                                                                                                                                                                                                                                 | 74.86                                                                                                                                                                                                                                                                                                                                                                                                                                     | Adaptable Unit |
| Building A                                                                                                                                                                                                                                                                                                                     | Unit 03 - 3 Bed                                                                                                                                                                                                                                                                                                                                                                                                                                   | Ground                                                                                                                                                                                                                                 | 95.06                                                                                                                                                                                                                                                                                                                                                                                                                                     |                |
| Building A                                                                                                                                                                                                                                                                                                                     | Unit 04 - 1 Bed                                                                                                                                                                                                                                                                                                                                                                                                                                   | Ground                                                                                                                                                                                                                                 | 50.06                                                                                                                                                                                                                                                                                                                                                                                                                                     | Adaptable Unit |
| Building A                                                                                                                                                                                                                                                                                                                     | Unit 05 - 2 Bed                                                                                                                                                                                                                                                                                                                                                                                                                                   | Ground                                                                                                                                                                                                                                 | 72.44                                                                                                                                                                                                                                                                                                                                                                                                                                     |                |
| Building A                                                                                                                                                                                                                                                                                                                     | Unit 06 - 2 Bed                                                                                                                                                                                                                                                                                                                                                                                                                                   | Ground                                                                                                                                                                                                                                 | 72.44                                                                                                                                                                                                                                                                                                                                                                                                                                     |                |
| Building A                                                                                                                                                                                                                                                                                                                     | Unit 07 - 2 Bed                                                                                                                                                                                                                                                                                                                                                                                                                                   | Ground                                                                                                                                                                                                                                 | 72.44                                                                                                                                                                                                                                                                                                                                                                                                                                     |                |
| Building A                                                                                                                                                                                                                                                                                                                     | Unit 08 - 2 Bed                                                                                                                                                                                                                                                                                                                                                                                                                                   | Ground                                                                                                                                                                                                                                 | 72.44                                                                                                                                                                                                                                                                                                                                                                                                                                     |                |
| Building A                                                                                                                                                                                                                                                                                                                     | Unit 09 - 2 Bed                                                                                                                                                                                                                                                                                                                                                                                                                                   | Ground                                                                                                                                                                                                                                 | 72.44                                                                                                                                                                                                                                                                                                                                                                                                                                     |                |
| Building A                                                                                                                                                                                                                                                                                                                     | Unit 10 - 2 Bed                                                                                                                                                                                                                                                                                                                                                                                                                                   | Ground                                                                                                                                                                                                                                 | 72.44                                                                                                                                                                                                                                                                                                                                                                                                                                     |                |
| Building A                                                                                                                                                                                                                                                                                                                     | Unit 11 - 2 Bed                                                                                                                                                                                                                                                                                                                                                                                                                                   | Ground                                                                                                                                                                                                                                 | 72.44                                                                                                                                                                                                                                                                                                                                                                                                                                     |                |
| Building A                                                                                                                                                                                                                                                                                                                     | Unit 12 - 2 Bed                                                                                                                                                                                                                                                                                                                                                                                                                                   | Ground                                                                                                                                                                                                                                 | 72.44                                                                                                                                                                                                                                                                                                                                                                                                                                     | Adoptoblo Unit |
| Building A                                                                                                                                                                                                                                                                                                                     | Unit 13 - 2 Bed                                                                                                                                                                                                                                                                                                                                                                                                                                   | Ground                                                                                                                                                                                                                                 | 74.86                                                                                                                                                                                                                                                                                                                                                                                                                                     | Adaptable Unit |
| Building A<br>Building A                                                                                                                                                                                                                                                                                                       | Unit 14 - 2 Bed                                                                                                                                                                                                                                                                                                                                                                                                                                   | Ground<br>First                                                                                                                                                                                                                        | 74.86<br>74.86                                                                                                                                                                                                                                                                                                                                                                                                                            | Adaptable Unit |
| Building A<br>Building A                                                                                                                                                                                                                                                                                                       | Unit 15 - 2 Bed<br>Unit 16 - 2 Bed                                                                                                                                                                                                                                                                                                                                                                                                                | First                                                                                                                                                                                                                                  | 74.86                                                                                                                                                                                                                                                                                                                                                                                                                                     |                |
| Building A                                                                                                                                                                                                                                                                                                                     | Unit 17 - 2 Bed                                                                                                                                                                                                                                                                                                                                                                                                                                   | First                                                                                                                                                                                                                                  | 72.44                                                                                                                                                                                                                                                                                                                                                                                                                                     |                |
| Building A                                                                                                                                                                                                                                                                                                                     | Unit 18 - 2 Bed                                                                                                                                                                                                                                                                                                                                                                                                                                   | First                                                                                                                                                                                                                                  | 72.44                                                                                                                                                                                                                                                                                                                                                                                                                                     |                |
| Building A                                                                                                                                                                                                                                                                                                                     | Unit 19 - 2 Bed                                                                                                                                                                                                                                                                                                                                                                                                                                   | First                                                                                                                                                                                                                                  | 72.44                                                                                                                                                                                                                                                                                                                                                                                                                                     |                |
| Building A                                                                                                                                                                                                                                                                                                                     | Unit 20 - 2 Bed                                                                                                                                                                                                                                                                                                                                                                                                                                   | First                                                                                                                                                                                                                                  | 72.44                                                                                                                                                                                                                                                                                                                                                                                                                                     |                |
| Building A                                                                                                                                                                                                                                                                                                                     | Unit 21 - 2 Bed                                                                                                                                                                                                                                                                                                                                                                                                                                   | First                                                                                                                                                                                                                                  | 72.44                                                                                                                                                                                                                                                                                                                                                                                                                                     |                |
| Building A                                                                                                                                                                                                                                                                                                                     | Unit 22 - 2 Bed                                                                                                                                                                                                                                                                                                                                                                                                                                   | First                                                                                                                                                                                                                                  | 72.44                                                                                                                                                                                                                                                                                                                                                                                                                                     |                |
| Building A                                                                                                                                                                                                                                                                                                                     | Unit 23 - 2 Bed                                                                                                                                                                                                                                                                                                                                                                                                                                   | First                                                                                                                                                                                                                                  | 72.44                                                                                                                                                                                                                                                                                                                                                                                                                                     |                |
| Building A                                                                                                                                                                                                                                                                                                                     | Unit 24 - 2 Bed                                                                                                                                                                                                                                                                                                                                                                                                                                   | First                                                                                                                                                                                                                                  | 72.44                                                                                                                                                                                                                                                                                                                                                                                                                                     |                |
| Building A                                                                                                                                                                                                                                                                                                                     | Unit 25 - 1 Bed                                                                                                                                                                                                                                                                                                                                                                                                                                   | First                                                                                                                                                                                                                                  | 50.06                                                                                                                                                                                                                                                                                                                                                                                                                                     |                |
| Building A                                                                                                                                                                                                                                                                                                                     | Unit 26 - 3 Bed                                                                                                                                                                                                                                                                                                                                                                                                                                   | First                                                                                                                                                                                                                                  | 95.06                                                                                                                                                                                                                                                                                                                                                                                                                                     |                |
| Building A                                                                                                                                                                                                                                                                                                                     | Unit 27 - 2 Bed                                                                                                                                                                                                                                                                                                                                                                                                                                   | First                                                                                                                                                                                                                                  | 74.86                                                                                                                                                                                                                                                                                                                                                                                                                                     |                |
| Building A                                                                                                                                                                                                                                                                                                                     | Unit 28 - 2 Bed                                                                                                                                                                                                                                                                                                                                                                                                                                   | First                                                                                                                                                                                                                                  | 74.86                                                                                                                                                                                                                                                                                                                                                                                                                                     |                |
| Building A                                                                                                                                                                                                                                                                                                                     | Unit 29 - 2 Bed                                                                                                                                                                                                                                                                                                                                                                                                                                   | Second                                                                                                                                                                                                                                 | 74.86                                                                                                                                                                                                                                                                                                                                                                                                                                     |                |
| Building A                                                                                                                                                                                                                                                                                                                     | Unit 30 - 2 Bed                                                                                                                                                                                                                                                                                                                                                                                                                                   | Second                                                                                                                                                                                                                                 | 74.86                                                                                                                                                                                                                                                                                                                                                                                                                                     |                |
| Building A                                                                                                                                                                                                                                                                                                                     | Unit 31 - 2 Bed                                                                                                                                                                                                                                                                                                                                                                                                                                   | Second                                                                                                                                                                                                                                 | 72.44                                                                                                                                                                                                                                                                                                                                                                                                                                     |                |
| Building A                                                                                                                                                                                                                                                                                                                     | Unit 32 - 2 Bed                                                                                                                                                                                                                                                                                                                                                                                                                                   | Second                                                                                                                                                                                                                                 | 72.44                                                                                                                                                                                                                                                                                                                                                                                                                                     |                |
| Building A                                                                                                                                                                                                                                                                                                                     | Unit 33 - 2 Bed                                                                                                                                                                                                                                                                                                                                                                                                                                   | Second                                                                                                                                                                                                                                 | 72.44                                                                                                                                                                                                                                                                                                                                                                                                                                     |                |
| Building A                                                                                                                                                                                                                                                                                                                     | Unit 34 - 2 Bed                                                                                                                                                                                                                                                                                                                                                                                                                                   | Second                                                                                                                                                                                                                                 | 72.44                                                                                                                                                                                                                                                                                                                                                                                                                                     |                |
| Building A                                                                                                                                                                                                                                                                                                                     | Unit 35 - 2 Bed<br>Unit 36 - 2 Bed                                                                                                                                                                                                                                                                                                                                                                                                                | Second                                                                                                                                                                                                                                 | 72.44<br>72.44                                                                                                                                                                                                                                                                                                                                                                                                                            |                |
| Building A                                                                                                                                                                                                                                                                                                                     |                                                                                                                                                                                                                                                                                                                                                                                                                                                   | Second                                                                                                                                                                                                                                 |                                                                                                                                                                                                                                                                                                                                                                                                                                           |                |
| Building A<br>Building A                                                                                                                                                                                                                                                                                                       | Unit 37 - 2 Bed<br>Unit 38 - 2 Bed                                                                                                                                                                                                                                                                                                                                                                                                                | Second<br>Second                                                                                                                                                                                                                       | 72.44<br>72.44                                                                                                                                                                                                                                                                                                                                                                                                                            |                |
| Building A                                                                                                                                                                                                                                                                                                                     | Unit 39 - 1 Bed                                                                                                                                                                                                                                                                                                                                                                                                                                   | Second                                                                                                                                                                                                                                 | 50.06                                                                                                                                                                                                                                                                                                                                                                                                                                     |                |
| Building A                                                                                                                                                                                                                                                                                                                     | Unit 40 - 3 Bed                                                                                                                                                                                                                                                                                                                                                                                                                                   | Second                                                                                                                                                                                                                                 | 95.06                                                                                                                                                                                                                                                                                                                                                                                                                                     |                |
| Building A                                                                                                                                                                                                                                                                                                                     | Unit 41- 2 Bed                                                                                                                                                                                                                                                                                                                                                                                                                                    | Second                                                                                                                                                                                                                                 | 74.86                                                                                                                                                                                                                                                                                                                                                                                                                                     |                |
| Building A                                                                                                                                                                                                                                                                                                                     | Unit 42 - 2 Bed                                                                                                                                                                                                                                                                                                                                                                                                                                   | Second                                                                                                                                                                                                                                 | 74.86                                                                                                                                                                                                                                                                                                                                                                                                                                     |                |
| Building A                                                                                                                                                                                                                                                                                                                     | Unit 52 - 2 Bed                                                                                                                                                                                                                                                                                                                                                                                                                                   | Ground                                                                                                                                                                                                                                 | 72.44                                                                                                                                                                                                                                                                                                                                                                                                                                     |                |
| Building B                                                                                                                                                                                                                                                                                                                     | Unit 43 - 2 Bed                                                                                                                                                                                                                                                                                                                                                                                                                                   | Ground                                                                                                                                                                                                                                 | 74.86                                                                                                                                                                                                                                                                                                                                                                                                                                     | Adaptable Unit |
| Building B                                                                                                                                                                                                                                                                                                                     | Unit 44 - 2 Bed                                                                                                                                                                                                                                                                                                                                                                                                                                   | Ground                                                                                                                                                                                                                                 | 74.86                                                                                                                                                                                                                                                                                                                                                                                                                                     | Adaptable Unit |
| Building B                                                                                                                                                                                                                                                                                                                     | Unit 45 - 2 Bed                                                                                                                                                                                                                                                                                                                                                                                                                                   | Ground                                                                                                                                                                                                                                 | 72.44                                                                                                                                                                                                                                                                                                                                                                                                                                     |                |
| Building B                                                                                                                                                                                                                                                                                                                     | Unit 46 - 2 Bed                                                                                                                                                                                                                                                                                                                                                                                                                                   | Ground                                                                                                                                                                                                                                 | 72.44                                                                                                                                                                                                                                                                                                                                                                                                                                     |                |
| Building B                                                                                                                                                                                                                                                                                                                     | Unit 47 - 2 Bed                                                                                                                                                                                                                                                                                                                                                                                                                                   | Ground                                                                                                                                                                                                                                 | 72.44                                                                                                                                                                                                                                                                                                                                                                                                                                     |                |
| Building B                                                                                                                                                                                                                                                                                                                     | Unit 48 - 2 Bed                                                                                                                                                                                                                                                                                                                                                                                                                                   | Ground                                                                                                                                                                                                                                 | 72.44                                                                                                                                                                                                                                                                                                                                                                                                                                     | Adaptable Unit |
| Building B                                                                                                                                                                                                                                                                                                                     | Unit 49 - 2 Bed                                                                                                                                                                                                                                                                                                                                                                                                                                   | Ground                                                                                                                                                                                                                                 | 72.44                                                                                                                                                                                                                                                                                                                                                                                                                                     |                |
| Building B                                                                                                                                                                                                                                                                                                                     | Unit 50 - 1 Bed                                                                                                                                                                                                                                                                                                                                                                                                                                   | Ground                                                                                                                                                                                                                                 | 46.67                                                                                                                                                                                                                                                                                                                                                                                                                                     |                |
| Building B                                                                                                                                                                                                                                                                                                                     | Unit 51 - 1 Bed                                                                                                                                                                                                                                                                                                                                                                                                                                   | Ground                                                                                                                                                                                                                                 | 46.67                                                                                                                                                                                                                                                                                                                                                                                                                                     |                |
| Building B                                                                                                                                                                                                                                                                                                                     | Unit 53 - 2 Bed                                                                                                                                                                                                                                                                                                                                                                                                                                   | Ground                                                                                                                                                                                                                                 | 72.44                                                                                                                                                                                                                                                                                                                                                                                                                                     |                |
| Building B                                                                                                                                                                                                                                                                                                                     | Unit 54 - 1 Bed                                                                                                                                                                                                                                                                                                                                                                                                                                   | Ground                                                                                                                                                                                                                                 | 50.06                                                                                                                                                                                                                                                                                                                                                                                                                                     |                |
| Building B                                                                                                                                                                                                                                                                                                                     | Unit 55 - 3 Bed                                                                                                                                                                                                                                                                                                                                                                                                                                   | Ground                                                                                                                                                                                                                                 | 95.06                                                                                                                                                                                                                                                                                                                                                                                                                                     |                |
| Building B                                                                                                                                                                                                                                                                                                                     | Unit 56 - 2 Bed                                                                                                                                                                                                                                                                                                                                                                                                                                   | Ground                                                                                                                                                                                                                                 | 72.44                                                                                                                                                                                                                                                                                                                                                                                                                                     |                |
| Building B                                                                                                                                                                                                                                                                                                                     | Unit 57 - 1 Bed                                                                                                                                                                                                                                                                                                                                                                                                                                   | Ground                                                                                                                                                                                                                                 | 63.21                                                                                                                                                                                                                                                                                                                                                                                                                                     |                |
| Building B                                                                                                                                                                                                                                                                                                                     | Unit 58 - 2 Bed                                                                                                                                                                                                                                                                                                                                                                                                                                   | Ground                                                                                                                                                                                                                                 | 74.86                                                                                                                                                                                                                                                                                                                                                                                                                                     | Adaptable Unit |
| Building B                                                                                                                                                                                                                                                                                                                     | Unit 59 - 2 Bed                                                                                                                                                                                                                                                                                                                                                                                                                                   | Ground                                                                                                                                                                                                                                 | 74.86                                                                                                                                                                                                                                                                                                                                                                                                                                     | Adaptable Unit |
| Building B                                                                                                                                                                                                                                                                                                                     | Unit 60 - 2 Bed                                                                                                                                                                                                                                                                                                                                                                                                                                   | First                                                                                                                                                                                                                                  | 74.86                                                                                                                                                                                                                                                                                                                                                                                                                                     |                |
| Building B                                                                                                                                                                                                                                                                                                                     | Unit 61 - 2 Bed                                                                                                                                                                                                                                                                                                                                                                                                                                   | First                                                                                                                                                                                                                                  | 74.86                                                                                                                                                                                                                                                                                                                                                                                                                                     |                |
| Building B<br>Building B                                                                                                                                                                                                                                                                                                       | Unit 62 - 2 Bed<br>Unit 63 - 2 Bed                                                                                                                                                                                                                                                                                                                                                                                                                | First<br>First                                                                                                                                                                                                                         | 72.44<br>72.44                                                                                                                                                                                                                                                                                                                                                                                                                            |                |
| Building B<br>Building B                                                                                                                                                                                                                                                                                                       | Unit 63 - 2 Bed<br>Unit 64 - 2 Bed                                                                                                                                                                                                                                                                                                                                                                                                                | First                                                                                                                                                                                                                                  | 72.44                                                                                                                                                                                                                                                                                                                                                                                                                                     |                |
| Building B                                                                                                                                                                                                                                                                                                                     | Unit 65 - 2 Bed                                                                                                                                                                                                                                                                                                                                                                                                                                   | First                                                                                                                                                                                                                                  | 72.44                                                                                                                                                                                                                                                                                                                                                                                                                                     |                |
| Building B                                                                                                                                                                                                                                                                                                                     | Unit 66 - 2 Bed                                                                                                                                                                                                                                                                                                                                                                                                                                   | First                                                                                                                                                                                                                                  | 72.44                                                                                                                                                                                                                                                                                                                                                                                                                                     |                |
| Building B                                                                                                                                                                                                                                                                                                                     | Unit 67 - 1 Bed                                                                                                                                                                                                                                                                                                                                                                                                                                   | First                                                                                                                                                                                                                                  | 46.67                                                                                                                                                                                                                                                                                                                                                                                                                                     |                |
| Building B                                                                                                                                                                                                                                                                                                                     | Unit 68 - 1 Bed                                                                                                                                                                                                                                                                                                                                                                                                                                   | First                                                                                                                                                                                                                                  | 46.67                                                                                                                                                                                                                                                                                                                                                                                                                                     |                |
|                                                                                                                                                                                                                                                                                                                                |                                                                                                                                                                                                                                                                                                                                                                                                                                                   | First                                                                                                                                                                                                                                  |                                                                                                                                                                                                                                                                                                                                                                                                                                           |                |
| Building B                                                                                                                                                                                                                                                                                                                     | Unit 69 - 2 Bed                                                                                                                                                                                                                                                                                                                                                                                                                                   | гизс                                                                                                                                                                                                                                   | 72.44                                                                                                                                                                                                                                                                                                                                                                                                                                     | 1              |
| Building B<br>Building B                                                                                                                                                                                                                                                                                                       | Unit 69 - 2 Bed<br>Unit 70 - 2 Bed                                                                                                                                                                                                                                                                                                                                                                                                                | First                                                                                                                                                                                                                                  | 72.44<br>72.44                                                                                                                                                                                                                                                                                                                                                                                                                            |                |
| <b>v</b>                                                                                                                                                                                                                                                                                                                       |                                                                                                                                                                                                                                                                                                                                                                                                                                                   |                                                                                                                                                                                                                                        |                                                                                                                                                                                                                                                                                                                                                                                                                                           |                |
| Building B<br>Building B<br>Building B                                                                                                                                                                                                                                                                                         | Unit 70 - 2 Bed                                                                                                                                                                                                                                                                                                                                                                                                                                   | First                                                                                                                                                                                                                                  | 72.44                                                                                                                                                                                                                                                                                                                                                                                                                                     |                |
| Building B<br>Building B<br>Building B<br>Building B                                                                                                                                                                                                                                                                           | Unit 70 - 2 Bed<br>Unit 71 - 1 Bed                                                                                                                                                                                                                                                                                                                                                                                                                | First<br>First                                                                                                                                                                                                                         | 72.44<br>50.06                                                                                                                                                                                                                                                                                                                                                                                                                            |                |
| Building B<br>Building B<br>Building B<br>Building B<br>Building B                                                                                                                                                                                                                                                             | Unit 70 - 2 Bed<br>Unit 71 - 1 Bed<br>Unit 72 - 3 Bed<br>Unit 73 - 2 Bed<br>Unit 74 - 2 Bed                                                                                                                                                                                                                                                                                                                                                       | First<br>First<br>First<br>First<br>First                                                                                                                                                                                              | 72.44<br>50.06<br>95.06<br>72.44<br>72.44                                                                                                                                                                                                                                                                                                                                                                                                 |                |
| Building B<br>Building B<br>Building B<br>Building B<br>Building B<br>Building B                                                                                                                                                                                                                                               | Unit 70 - 2 Bed<br>Unit 71 - 1 Bed<br>Unit 72 - 3 Bed<br>Unit 73 - 2 Bed<br>Unit 74 - 2 Bed<br>Unit 75 - 2 Bed                                                                                                                                                                                                                                                                                                                                    | First<br>First<br>First<br>First<br>First<br>First                                                                                                                                                                                     | 72.44<br>50.06<br>95.06<br>72.44<br>72.44<br>74.86                                                                                                                                                                                                                                                                                                                                                                                        |                |
| Building B<br>Building B<br>Building B<br>Building B<br>Building B<br>Building B<br>Building B                                                                                                                                                                                                                                 | Unit 70 - 2 Bed<br>Unit 71 - 1 Bed<br>Unit 72 - 3 Bed<br>Unit 73 - 2 Bed<br>Unit 74 - 2 Bed<br>Unit 75 - 2 Bed<br>Unit 76 - 2 Bed                                                                                                                                                                                                                                                                                                                 | First<br>First<br>First<br>First<br>First<br>First                                                                                                                                                                                     | 72.44<br>50.06<br>95.06<br>72.44<br>72.44<br>74.86<br>74.86                                                                                                                                                                                                                                                                                                                                                                               |                |
| Building B<br>Building B<br>Building B<br>Building B<br>Building B<br>Building B<br>Building B<br>Building B                                                                                                                                                                                                                   | Unit 70 - 2 Bed<br>Unit 71 - 1 Bed<br>Unit 72 - 3 Bed<br>Unit 73 - 2 Bed<br>Unit 74 - 2 Bed<br>Unit 75 - 2 Bed<br>Unit 76 - 2 Bed<br>Unit 77 - 2 Bed                                                                                                                                                                                                                                                                                              | First<br>First<br>First<br>First<br>First<br>First<br>Second                                                                                                                                                                           | 72.44<br>50.06<br>95.06<br>72.44<br>72.44<br>74.86<br>74.86<br>74.86                                                                                                                                                                                                                                                                                                                                                                      |                |
| Building B<br>Building B<br>Building B<br>Building B<br>Building B<br>Building B<br>Building B<br>Building B                                                                                                                                                                                                                   | Unit 70 - 2 Bed<br>Unit 71 - 1 Bed<br>Unit 72 - 3 Bed<br>Unit 73 - 2 Bed<br>Unit 74 - 2 Bed<br>Unit 75 - 2 Bed<br>Unit 76 - 2 Bed<br>Unit 77 - 2 Bed<br>Unit 78 - 2 Bed                                                                                                                                                                                                                                                                           | First<br>First<br>First<br>First<br>First<br>First<br>Second<br>Second                                                                                                                                                                 | 72.44<br>50.06<br>95.06<br>72.44<br>72.44<br>74.86<br>74.86<br>74.86<br>74.86                                                                                                                                                                                                                                                                                                                                                             |                |
| Building B<br>Building B<br>Building B<br>Building B<br>Building B<br>Building B<br>Building B<br>Building B<br>Building B                                                                                                                                                                                                     | Unit 70 - 2 Bed<br>Unit 71 - 1 Bed<br>Unit 72 - 3 Bed<br>Unit 73 - 2 Bed<br>Unit 74 - 2 Bed<br>Unit 75 - 2 Bed<br>Unit 76 - 2 Bed<br>Unit 77 - 2 Bed<br>Unit 78 - 2 Bed<br>Unit 79 - 2 Bed                                                                                                                                                                                                                                                        | First<br>First<br>First<br>First<br>First<br>First<br>Second<br>Second                                                                                                                                                                 | 72.44<br>50.06<br>95.06<br>72.44<br>72.44<br>74.86<br>74.86<br>74.86<br>74.86<br>74.86<br>72.44                                                                                                                                                                                                                                                                                                                                           |                |
| Building B<br>Building B<br>Building B<br>Building B<br>Building B<br>Building B<br>Building B<br>Building B<br>Building B<br>Building B                                                                                                                                                                                       | Unit 70 - 2 Bed<br>Unit 71 - 1 Bed<br>Unit 72 - 3 Bed<br>Unit 73 - 2 Bed<br>Unit 74 - 2 Bed<br>Unit 75 - 2 Bed<br>Unit 76 - 2 Bed<br>Unit 77 - 2 Bed<br>Unit 78 - 2 Bed<br>Unit 79 - 2 Bed<br>Unit 80 - 2 Bed                                                                                                                                                                                                                                     | First<br>First<br>First<br>First<br>First<br>First<br>Second<br>Second<br>Second                                                                                                                                                       | 72.44         50.06         95.06         72.44         72.44         74.86         74.86         74.86         74.86         72.44         72.44                                                                                                                                                                                                                                                                                         |                |
| Building B<br>Building B                                                                                                                                                                         | Unit 70 - 2 Bed<br>Unit 71 - 1 Bed<br>Unit 72 - 3 Bed<br>Unit 73 - 2 Bed<br>Unit 74 - 2 Bed<br>Unit 75 - 2 Bed<br>Unit 76 - 2 Bed<br>Unit 77 - 2 Bed<br>Unit 78 - 2 Bed<br>Unit 79 - 2 Bed<br>Unit 80 - 2 Bed<br>Unit 81 - 2 Bed                                                                                                                                                                                                                  | First<br>First<br>First<br>First<br>First<br>First<br>Second<br>Second<br>Second<br>Second                                                                                                                                             | 72.44         50.06         95.06         72.44         72.44         74.86         74.86         74.86         74.86         72.44         72.44         72.44         72.44         72.44         72.44         72.44         72.44         72.44         72.44         72.44                                                                                                                                                           |                |
| Building B<br>Building B                                                                                                                                                           | Unit 70 - 2 Bed<br>Unit 71 - 1 Bed<br>Unit 72 - 3 Bed<br>Unit 73 - 2 Bed<br>Unit 74 - 2 Bed<br>Unit 75 - 2 Bed<br>Unit 76 - 2 Bed<br>Unit 77 - 2 Bed<br>Unit 78 - 2 Bed<br>Unit 79 - 2 Bed<br>Unit 80 - 2 Bed<br>Unit 81 - 2 Bed<br>Unit 82 - 2 Bed                                                                                                                                                                                               | First<br>First<br>First<br>First<br>First<br>First<br>Second<br>Second<br>Second<br>Second<br>Second                                                                                                                                   | 72.44         50.06         95.06         72.44         72.44         74.86         74.86         74.86         74.86         72.44         72.44         72.44         72.44         72.44         72.44         72.44         72.44         72.44         72.44         72.44         72.44         72.44                                                                                                                               |                |
| Building B<br>Building B                                                                                                                                             | Unit 70 - 2 Bed<br>Unit 71 - 1 Bed<br>Unit 72 - 3 Bed<br>Unit 73 - 2 Bed<br>Unit 74 - 2 Bed<br>Unit 75 - 2 Bed<br>Unit 76 - 2 Bed<br>Unit 77 - 2 Bed<br>Unit 78 - 2 Bed<br>Unit 79 - 2 Bed<br>Unit 80 - 2 Bed<br>Unit 81 - 2 Bed<br>Unit 82 - 2 Bed<br>Unit 83 - 2 Bed                                                                                                                                                                            | First<br>First<br>First<br>First<br>First<br>First<br>Second<br>Second<br>Second<br>Second<br>Second<br>Second                                                                                                                         | 72.44         50.06         95.06         72.44         72.44         74.86         74.86         74.86         74.86         72.44         72.44         72.44         72.44         72.44         72.44         72.44         72.44         72.44         72.44         72.44         72.44         72.44         72.44                                                                                                                 |                |
| Building B<br>Building B                                                                                                                               | Unit 70 - 2 Bed<br>Unit 71 - 1 Bed<br>Unit 72 - 3 Bed<br>Unit 73 - 2 Bed<br>Unit 74 - 2 Bed<br>Unit 75 - 2 Bed<br>Unit 76 - 2 Bed<br>Unit 77 - 2 Bed<br>Unit 78 - 2 Bed<br>Unit 78 - 2 Bed<br>Unit 80 - 2 Bed<br>Unit 81 - 2 Bed<br>Unit 81 - 2 Bed<br>Unit 82 - 2 Bed<br>Unit 83 - 2 Bed<br>Unit 84 - 1 Bed                                                                                                                                      | First<br>First<br>First<br>First<br>First<br>First<br>Second<br>Second<br>Second<br>Second<br>Second<br>Second<br>Second<br>Second                                                                                                     | 72.44         50.06         95.06         72.44         72.44         74.86         74.86         74.86         74.86         72.44         72.44         72.44         72.44         72.44         72.44         72.44         72.44         72.44         72.44         72.44         72.44         46.67                                                                                                                               |                |
| Building B<br>Building B                                                                                                                 | Unit 70 - 2 Bed<br>Unit 71 - 1 Bed<br>Unit 72 - 3 Bed<br>Unit 73 - 2 Bed<br>Unit 74 - 2 Bed<br>Unit 75 - 2 Bed<br>Unit 76 - 2 Bed<br>Unit 77 - 2 Bed<br>Unit 78 - 2 Bed<br>Unit 78 - 2 Bed<br>Unit 80 - 2 Bed<br>Unit 81 - 2 Bed<br>Unit 81 - 2 Bed<br>Unit 82 - 2 Bed<br>Unit 83 - 2 Bed<br>Unit 83 - 1 Bed                                                                                                                                      | First<br>First<br>First<br>First<br>First<br>First<br>Second<br>Second<br>Second<br>Second<br>Second<br>Second<br>Second<br>Second<br>Second                                                                                           | 72.44         50.06         95.06         72.44         72.44         74.86         74.86         74.86         74.86         72.44         72.44         72.44         72.44         72.44         72.44         72.44         72.44         72.44         72.44         72.44         72.44         72.44         46.67         46.67                                                                                                   |                |
| Building B<br>Building B                                                                                                   | Unit 70 - 2 Bed<br>Unit 71 - 1 Bed<br>Unit 72 - 3 Bed<br>Unit 73 - 2 Bed<br>Unit 74 - 2 Bed<br>Unit 75 - 2 Bed<br>Unit 76 - 2 Bed<br>Unit 77 - 2 Bed<br>Unit 78 - 2 Bed<br>Unit 78 - 2 Bed<br>Unit 80 - 2 Bed<br>Unit 81 - 2 Bed<br>Unit 82 - 2 Bed<br>Unit 83 - 2 Bed<br>Unit 83 - 1 Bed<br>Unit 85 - 1 Bed<br>Unit 86 - 2 Bed                                                                                                                   | First<br>First<br>First<br>First<br>First<br>First<br>Second<br>Second<br>Second<br>Second<br>Second<br>Second<br>Second<br>Second<br>Second<br>Second<br>Second                                                                       | 72.44         50.06         95.06         72.44         72.44         74.86         74.86         74.86         74.86         72.44         72.44         72.44         72.44         72.44         72.44         72.44         72.44         72.44         72.44         72.44         72.44         72.44         72.44         72.44         72.44         72.44                                                                       |                |
| Building B<br>Building B                                                                       | Unit 70 - 2 Bed<br>Unit 71 - 1 Bed<br>Unit 72 - 3 Bed<br>Unit 73 - 2 Bed<br>Unit 74 - 2 Bed<br>Unit 75 - 2 Bed<br>Unit 76 - 2 Bed<br>Unit 77 - 2 Bed<br>Unit 78 - 2 Bed<br>Unit 79 - 2 Bed<br>Unit 80 - 2 Bed<br>Unit 81 - 2 Bed<br>Unit 82 - 2 Bed<br>Unit 83 - 2 Bed<br>Unit 83 - 2 Bed<br>Unit 84 - 1 Bed<br>Unit 85 - 1 Bed<br>Unit 86 - 2 Bed<br>Unit 87 - 2 Bed                                                                             | First<br>First<br>First<br>First<br>First<br>First<br>Second<br>Second<br>Second<br>Second<br>Second<br>Second<br>Second<br>Second<br>Second<br>Second<br>Second<br>Second<br>Second                                                   | 72.44         50.06         95.06         72.44         72.44         74.86         74.86         74.86         74.86         72.44         72.44         72.44         72.44         72.44         72.44         72.44         72.44         72.44         72.44         72.44         72.44         72.44         72.44         72.44         72.44         72.44         72.44         72.44         72.44         72.44         72.44 |                |
| Building B<br>Building B                                                         | Unit 70 - 2 Bed<br>Unit 71 - 1 Bed<br>Unit 72 - 3 Bed<br>Unit 73 - 2 Bed<br>Unit 74 - 2 Bed<br>Unit 75 - 2 Bed<br>Unit 76 - 2 Bed<br>Unit 77 - 2 Bed<br>Unit 78 - 2 Bed<br>Unit 80 - 2 Bed<br>Unit 81 - 2 Bed<br>Unit 81 - 2 Bed<br>Unit 82 - 2 Bed<br>Unit 83 - 2 Bed<br>Unit 83 - 1 Bed<br>Unit 88 - 1 Bed                                                                                                                                      | First<br>First<br>First<br>First<br>First<br>First<br>Second<br>Second<br>Second<br>Second<br>Second<br>Second<br>Second<br>Second<br>Second<br>Second<br>Second<br>Second<br>Second<br>Second<br>Second                               | 72.44         50.06         95.06         72.44         72.44         74.86         74.86         74.86         74.86         72.44         72.44         72.44         72.44         72.44         72.44         72.44         72.44         72.44         72.44         72.44         72.44         72.44         72.44         50.06                                                                                                   |                |
| Building B<br>Building B                             | Unit 70 - 2 Bed<br>Unit 71 - 1 Bed<br>Unit 72 - 3 Bed<br>Unit 73 - 2 Bed<br>Unit 74 - 2 Bed<br>Unit 75 - 2 Bed<br>Unit 76 - 2 Bed<br>Unit 77 - 2 Bed<br>Unit 78 - 2 Bed<br>Unit 80 - 2 Bed<br>Unit 80 - 2 Bed<br>Unit 81 - 2 Bed<br>Unit 82 - 2 Bed<br>Unit 83 - 2 Bed<br>Unit 83 - 2 Bed<br>Unit 84 - 1 Bed<br>Unit 85 - 1 Bed<br>Unit 86 - 2 Bed<br>Unit 87 - 2 Bed<br>Unit 87 - 2 Bed                                                          | First<br>First<br>First<br>First<br>First<br>First<br>Second<br>Second<br>Second<br>Second<br>Second<br>Second<br>Second<br>Second<br>Second<br>Second<br>Second<br>Second<br>Second<br>Second<br>Second<br>Second<br>Second           | 72.44         50.06         95.06         72.44         72.44         74.86         74.86         74.86         74.86         74.86         72.44         72.44         72.44         72.44         72.44         72.44         72.44         72.44         72.44         72.44         72.44         72.44         50.06         95.06                                                                                                   |                |
| Building B<br>Building B | Unit 70 - 2 Bed<br>Unit 71 - 1 Bed<br>Unit 72 - 3 Bed<br>Unit 73 - 2 Bed<br>Unit 74 - 2 Bed<br>Unit 75 - 2 Bed<br>Unit 76 - 2 Bed<br>Unit 77 - 2 Bed<br>Unit 78 - 2 Bed<br>Unit 80 - 2 Bed<br>Unit 80 - 2 Bed<br>Unit 81 - 2 Bed<br>Unit 82 - 2 Bed<br>Unit 83 - 2 Bed<br>Unit 83 - 2 Bed<br>Unit 84 - 1 Bed<br>Unit 85 - 1 Bed<br>Unit 86 - 2 Bed<br>Unit 87 - 2 Bed<br>Unit 87 - 2 Bed<br>Unit 88 - 1 Bed<br>Unit 89 - 3 Bed<br>Unit 90 - 2 Bed | First<br>First<br>First<br>First<br>First<br>First<br>Second<br>Second<br>Second<br>Second<br>Second<br>Second<br>Second<br>Second<br>Second<br>Second<br>Second<br>Second<br>Second<br>Second<br>Second<br>Second<br>Second<br>Second | 72.44         50.06         95.06         72.44         72.44         74.86         74.86         74.86         74.86         72.44         72.44         72.44         72.44         72.44         72.44         72.44         72.44         72.44         72.44         72.44         72.44         72.44         72.44         72.44         50.06         95.06         72.44                                                         |                |
| Building B<br>Building B                             | Unit 70 - 2 Bed<br>Unit 71 - 1 Bed<br>Unit 72 - 3 Bed<br>Unit 73 - 2 Bed<br>Unit 74 - 2 Bed<br>Unit 75 - 2 Bed<br>Unit 76 - 2 Bed<br>Unit 77 - 2 Bed<br>Unit 78 - 2 Bed<br>Unit 80 - 2 Bed<br>Unit 80 - 2 Bed<br>Unit 81 - 2 Bed<br>Unit 82 - 2 Bed<br>Unit 83 - 2 Bed<br>Unit 83 - 2 Bed<br>Unit 84 - 1 Bed<br>Unit 85 - 1 Bed<br>Unit 86 - 2 Bed<br>Unit 87 - 2 Bed<br>Unit 87 - 2 Bed                                                          | First<br>First<br>First<br>First<br>First<br>First<br>Second<br>Second<br>Second<br>Second<br>Second<br>Second<br>Second<br>Second<br>Second<br>Second<br>Second<br>Second<br>Second<br>Second<br>Second<br>Second<br>Second           | 72.44         50.06         95.06         72.44         72.44         74.86         74.86         74.86         74.86         74.86         72.44         72.44         72.44         72.44         72.44         72.44         72.44         72.44         72.44         72.44         72.44         72.44         50.06         95.06                                                                                                   |                |