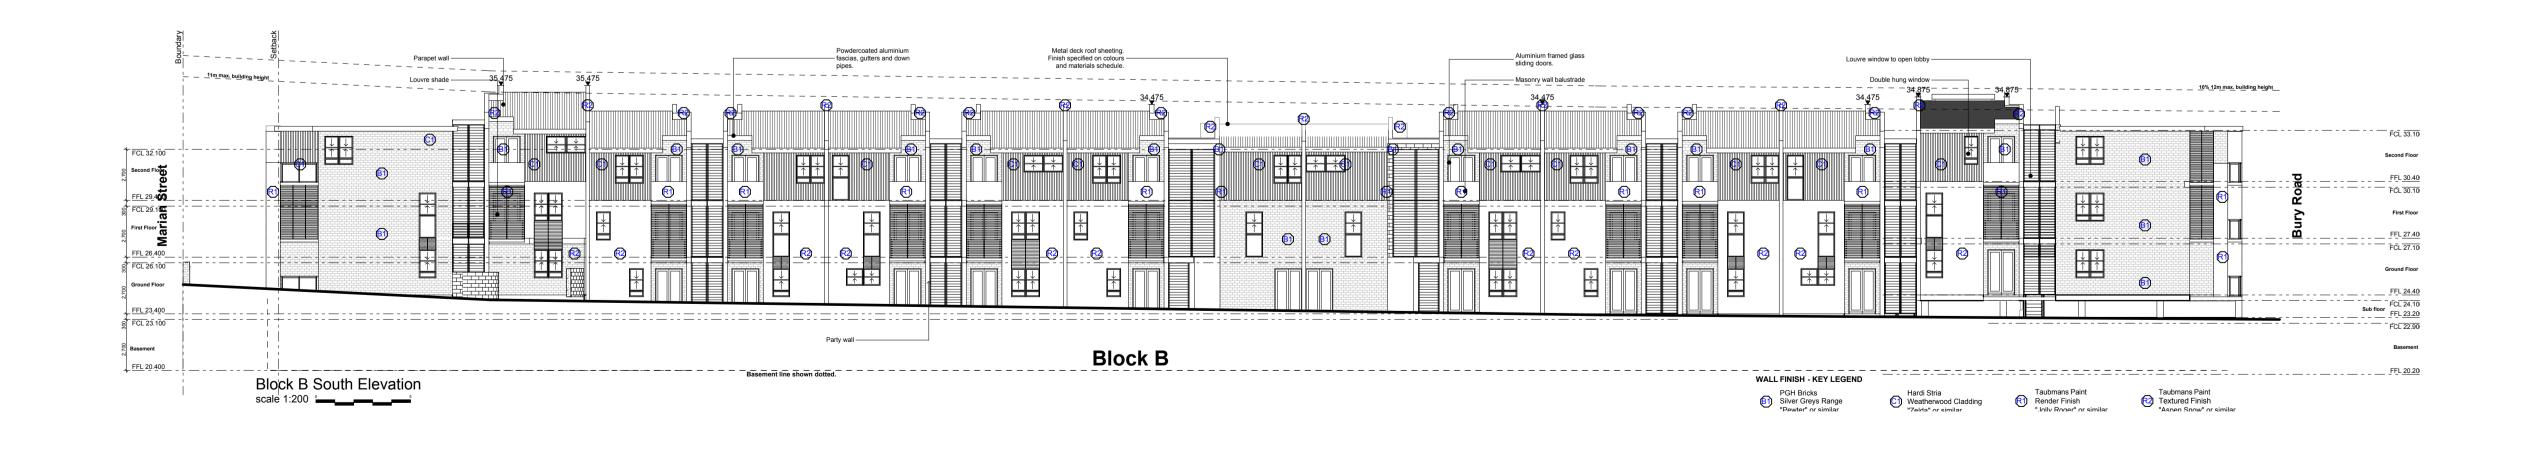

# 32-34 Marian St, Guildford

|                                                                                                                                                                                                                                                                                                                                |                                                                                                                                                                                                                                                                                                                                                                                                                                                   | t Drockdov                                                                                                                                                                                                                             |                                                                                                                                                                                                                                                                                                                                                                                                                                           |                |
|--------------------------------------------------------------------------------------------------------------------------------------------------------------------------------------------------------------------------------------------------------------------------------------------------------------------------------|---------------------------------------------------------------------------------------------------------------------------------------------------------------------------------------------------------------------------------------------------------------------------------------------------------------------------------------------------------------------------------------------------------------------------------------------------|----------------------------------------------------------------------------------------------------------------------------------------------------------------------------------------------------------------------------------------|-------------------------------------------------------------------------------------------------------------------------------------------------------------------------------------------------------------------------------------------------------------------------------------------------------------------------------------------------------------------------------------------------------------------------------------------|----------------|
| Building No.                                                                                                                                                                                                                                                                                                                   | Un<br>Unit Number                                                                                                                                                                                                                                                                                                                                                                                                                                 | it Breakdov<br>Storey                                                                                                                                                                                                                  | vn<br>Area (m2)                                                                                                                                                                                                                                                                                                                                                                                                                           | Special Requ.  |
| Building A                                                                                                                                                                                                                                                                                                                     | Unit 01 - 2 Bed                                                                                                                                                                                                                                                                                                                                                                                                                                   | Ground                                                                                                                                                                                                                                 | 74.86                                                                                                                                                                                                                                                                                                                                                                                                                                     | Adaptable Unit |
| Building A                                                                                                                                                                                                                                                                                                                     | Unit 02 - 2 Bed                                                                                                                                                                                                                                                                                                                                                                                                                                   | Ground                                                                                                                                                                                                                                 | 74.86                                                                                                                                                                                                                                                                                                                                                                                                                                     | Adaptable Unit |
| Building A                                                                                                                                                                                                                                                                                                                     | Unit 03 - 3 Bed                                                                                                                                                                                                                                                                                                                                                                                                                                   | Ground                                                                                                                                                                                                                                 | 95.06                                                                                                                                                                                                                                                                                                                                                                                                                                     |                |
| Building A                                                                                                                                                                                                                                                                                                                     | Unit 04 - 1 Bed                                                                                                                                                                                                                                                                                                                                                                                                                                   | Ground                                                                                                                                                                                                                                 | 50.06                                                                                                                                                                                                                                                                                                                                                                                                                                     | Adaptable Unit |
| Building A                                                                                                                                                                                                                                                                                                                     | Unit 05 - 2 Bed                                                                                                                                                                                                                                                                                                                                                                                                                                   | Ground                                                                                                                                                                                                                                 | 72.44                                                                                                                                                                                                                                                                                                                                                                                                                                     |                |
| Building A                                                                                                                                                                                                                                                                                                                     | Unit 06 - 2 Bed                                                                                                                                                                                                                                                                                                                                                                                                                                   | Ground                                                                                                                                                                                                                                 | 72.44                                                                                                                                                                                                                                                                                                                                                                                                                                     |                |
| Building A                                                                                                                                                                                                                                                                                                                     | Unit 07 - 2 Bed                                                                                                                                                                                                                                                                                                                                                                                                                                   | Ground                                                                                                                                                                                                                                 | 72.44                                                                                                                                                                                                                                                                                                                                                                                                                                     |                |
| Building A                                                                                                                                                                                                                                                                                                                     | Unit 08 - 2 Bed                                                                                                                                                                                                                                                                                                                                                                                                                                   | Ground                                                                                                                                                                                                                                 | 72.44                                                                                                                                                                                                                                                                                                                                                                                                                                     |                |
| Building A                                                                                                                                                                                                                                                                                                                     | Unit 09 - 2 Bed                                                                                                                                                                                                                                                                                                                                                                                                                                   | Ground                                                                                                                                                                                                                                 | 72.44                                                                                                                                                                                                                                                                                                                                                                                                                                     |                |
| Building A                                                                                                                                                                                                                                                                                                                     | Unit 10 - 2 Bed                                                                                                                                                                                                                                                                                                                                                                                                                                   | Ground                                                                                                                                                                                                                                 | 72.44                                                                                                                                                                                                                                                                                                                                                                                                                                     |                |
| Building A                                                                                                                                                                                                                                                                                                                     | Unit 11 - 2 Bed                                                                                                                                                                                                                                                                                                                                                                                                                                   | Ground                                                                                                                                                                                                                                 | 72.44                                                                                                                                                                                                                                                                                                                                                                                                                                     |                |
| Building A                                                                                                                                                                                                                                                                                                                     | Unit 12 - 2 Bed                                                                                                                                                                                                                                                                                                                                                                                                                                   | Ground                                                                                                                                                                                                                                 | 72.44                                                                                                                                                                                                                                                                                                                                                                                                                                     | Adoptoblo Unit |
| Building A                                                                                                                                                                                                                                                                                                                     | Unit 13 - 2 Bed                                                                                                                                                                                                                                                                                                                                                                                                                                   | Ground                                                                                                                                                                                                                                 | 74.86                                                                                                                                                                                                                                                                                                                                                                                                                                     | Adaptable Unit |
| Building A<br>Building A                                                                                                                                                                                                                                                                                                       | Unit 14 - 2 Bed                                                                                                                                                                                                                                                                                                                                                                                                                                   | Ground<br>First                                                                                                                                                                                                                        | 74.86<br>74.86                                                                                                                                                                                                                                                                                                                                                                                                                            | Adaptable Unit |
| Building A<br>Building A                                                                                                                                                                                                                                                                                                       | Unit 15 - 2 Bed<br>Unit 16 - 2 Bed                                                                                                                                                                                                                                                                                                                                                                                                                | First                                                                                                                                                                                                                                  | 74.86                                                                                                                                                                                                                                                                                                                                                                                                                                     |                |
| Building A                                                                                                                                                                                                                                                                                                                     | Unit 17 - 2 Bed                                                                                                                                                                                                                                                                                                                                                                                                                                   | First                                                                                                                                                                                                                                  | 72.44                                                                                                                                                                                                                                                                                                                                                                                                                                     |                |
| Building A                                                                                                                                                                                                                                                                                                                     | Unit 18 - 2 Bed                                                                                                                                                                                                                                                                                                                                                                                                                                   | First                                                                                                                                                                                                                                  | 72.44                                                                                                                                                                                                                                                                                                                                                                                                                                     |                |
| Building A                                                                                                                                                                                                                                                                                                                     | Unit 19 - 2 Bed                                                                                                                                                                                                                                                                                                                                                                                                                                   | First                                                                                                                                                                                                                                  | 72.44                                                                                                                                                                                                                                                                                                                                                                                                                                     |                |
| Building A                                                                                                                                                                                                                                                                                                                     | Unit 20 - 2 Bed                                                                                                                                                                                                                                                                                                                                                                                                                                   | First                                                                                                                                                                                                                                  | 72.44                                                                                                                                                                                                                                                                                                                                                                                                                                     |                |
| Building A                                                                                                                                                                                                                                                                                                                     | Unit 21 - 2 Bed                                                                                                                                                                                                                                                                                                                                                                                                                                   | First                                                                                                                                                                                                                                  | 72.44                                                                                                                                                                                                                                                                                                                                                                                                                                     |                |
| Building A                                                                                                                                                                                                                                                                                                                     | Unit 22 - 2 Bed                                                                                                                                                                                                                                                                                                                                                                                                                                   | First                                                                                                                                                                                                                                  | 72.44                                                                                                                                                                                                                                                                                                                                                                                                                                     |                |
| Building A                                                                                                                                                                                                                                                                                                                     | Unit 23 - 2 Bed                                                                                                                                                                                                                                                                                                                                                                                                                                   | First                                                                                                                                                                                                                                  | 72.44                                                                                                                                                                                                                                                                                                                                                                                                                                     |                |
| Building A                                                                                                                                                                                                                                                                                                                     | Unit 24 - 2 Bed                                                                                                                                                                                                                                                                                                                                                                                                                                   | First                                                                                                                                                                                                                                  | 72.44                                                                                                                                                                                                                                                                                                                                                                                                                                     |                |
| Building A                                                                                                                                                                                                                                                                                                                     | Unit 25 - 1 Bed                                                                                                                                                                                                                                                                                                                                                                                                                                   | First                                                                                                                                                                                                                                  | 50.06                                                                                                                                                                                                                                                                                                                                                                                                                                     |                |
| Building A                                                                                                                                                                                                                                                                                                                     | Unit 26 - 3 Bed                                                                                                                                                                                                                                                                                                                                                                                                                                   | First                                                                                                                                                                                                                                  | 95.06                                                                                                                                                                                                                                                                                                                                                                                                                                     |                |
| Building A                                                                                                                                                                                                                                                                                                                     | Unit 27 - 2 Bed                                                                                                                                                                                                                                                                                                                                                                                                                                   | First                                                                                                                                                                                                                                  | 74.86                                                                                                                                                                                                                                                                                                                                                                                                                                     |                |
| Building A                                                                                                                                                                                                                                                                                                                     | Unit 28 - 2 Bed                                                                                                                                                                                                                                                                                                                                                                                                                                   | First                                                                                                                                                                                                                                  | 74.86                                                                                                                                                                                                                                                                                                                                                                                                                                     |                |
| Building A                                                                                                                                                                                                                                                                                                                     | Unit 29 - 2 Bed                                                                                                                                                                                                                                                                                                                                                                                                                                   | Second                                                                                                                                                                                                                                 | 74.86                                                                                                                                                                                                                                                                                                                                                                                                                                     |                |
| Building A                                                                                                                                                                                                                                                                                                                     | Unit 30 - 2 Bed                                                                                                                                                                                                                                                                                                                                                                                                                                   | Second                                                                                                                                                                                                                                 | 74.86                                                                                                                                                                                                                                                                                                                                                                                                                                     |                |
| Building A                                                                                                                                                                                                                                                                                                                     | Unit 31 - 2 Bed                                                                                                                                                                                                                                                                                                                                                                                                                                   | Second                                                                                                                                                                                                                                 | 72.44                                                                                                                                                                                                                                                                                                                                                                                                                                     |                |
| Building A                                                                                                                                                                                                                                                                                                                     | Unit 32 - 2 Bed                                                                                                                                                                                                                                                                                                                                                                                                                                   | Second                                                                                                                                                                                                                                 | 72.44                                                                                                                                                                                                                                                                                                                                                                                                                                     |                |
| Building A                                                                                                                                                                                                                                                                                                                     | Unit 33 - 2 Bed                                                                                                                                                                                                                                                                                                                                                                                                                                   | Second                                                                                                                                                                                                                                 | 72.44                                                                                                                                                                                                                                                                                                                                                                                                                                     |                |
| Building A                                                                                                                                                                                                                                                                                                                     | Unit 34 - 2 Bed                                                                                                                                                                                                                                                                                                                                                                                                                                   | Second                                                                                                                                                                                                                                 | 72.44                                                                                                                                                                                                                                                                                                                                                                                                                                     |                |
| Building A                                                                                                                                                                                                                                                                                                                     | Unit 35 - 2 Bed<br>Unit 36 - 2 Bed                                                                                                                                                                                                                                                                                                                                                                                                                | Second                                                                                                                                                                                                                                 | 72.44<br>72.44                                                                                                                                                                                                                                                                                                                                                                                                                            |                |
| Building A                                                                                                                                                                                                                                                                                                                     |                                                                                                                                                                                                                                                                                                                                                                                                                                                   | Second                                                                                                                                                                                                                                 |                                                                                                                                                                                                                                                                                                                                                                                                                                           |                |
| Building A<br>Building A                                                                                                                                                                                                                                                                                                       | Unit 37 - 2 Bed<br>Unit 38 - 2 Bed                                                                                                                                                                                                                                                                                                                                                                                                                | Second<br>Second                                                                                                                                                                                                                       | 72.44<br>72.44                                                                                                                                                                                                                                                                                                                                                                                                                            |                |
| Building A                                                                                                                                                                                                                                                                                                                     | Unit 39 - 1 Bed                                                                                                                                                                                                                                                                                                                                                                                                                                   | Second                                                                                                                                                                                                                                 | 50.06                                                                                                                                                                                                                                                                                                                                                                                                                                     |                |
| Building A                                                                                                                                                                                                                                                                                                                     | Unit 40 - 3 Bed                                                                                                                                                                                                                                                                                                                                                                                                                                   | Second                                                                                                                                                                                                                                 | 95.06                                                                                                                                                                                                                                                                                                                                                                                                                                     |                |
| Building A                                                                                                                                                                                                                                                                                                                     | Unit 41- 2 Bed                                                                                                                                                                                                                                                                                                                                                                                                                                    | Second                                                                                                                                                                                                                                 | 74.86                                                                                                                                                                                                                                                                                                                                                                                                                                     |                |
| Building A                                                                                                                                                                                                                                                                                                                     | Unit 42 - 2 Bed                                                                                                                                                                                                                                                                                                                                                                                                                                   | Second                                                                                                                                                                                                                                 | 74.86                                                                                                                                                                                                                                                                                                                                                                                                                                     |                |
| Building A                                                                                                                                                                                                                                                                                                                     | Unit 52 - 2 Bed                                                                                                                                                                                                                                                                                                                                                                                                                                   | Ground                                                                                                                                                                                                                                 | 72.44                                                                                                                                                                                                                                                                                                                                                                                                                                     |                |
| Building B                                                                                                                                                                                                                                                                                                                     | Unit 43 - 2 Bed                                                                                                                                                                                                                                                                                                                                                                                                                                   | Ground                                                                                                                                                                                                                                 | 74.86                                                                                                                                                                                                                                                                                                                                                                                                                                     | Adaptable Unit |
| Building B                                                                                                                                                                                                                                                                                                                     | Unit 44 - 2 Bed                                                                                                                                                                                                                                                                                                                                                                                                                                   | Ground                                                                                                                                                                                                                                 | 74.86                                                                                                                                                                                                                                                                                                                                                                                                                                     | Adaptable Unit |
| Building B                                                                                                                                                                                                                                                                                                                     | Unit 45 - 2 Bed                                                                                                                                                                                                                                                                                                                                                                                                                                   | Ground                                                                                                                                                                                                                                 | 72.44                                                                                                                                                                                                                                                                                                                                                                                                                                     |                |
| Building B                                                                                                                                                                                                                                                                                                                     | Unit 46 - 2 Bed                                                                                                                                                                                                                                                                                                                                                                                                                                   | Ground                                                                                                                                                                                                                                 | 72.44                                                                                                                                                                                                                                                                                                                                                                                                                                     |                |
| Building B                                                                                                                                                                                                                                                                                                                     | Unit 47 - 2 Bed                                                                                                                                                                                                                                                                                                                                                                                                                                   | Ground                                                                                                                                                                                                                                 | 72.44                                                                                                                                                                                                                                                                                                                                                                                                                                     |                |
| Building B                                                                                                                                                                                                                                                                                                                     | Unit 48 - 2 Bed                                                                                                                                                                                                                                                                                                                                                                                                                                   | Ground                                                                                                                                                                                                                                 | 72.44                                                                                                                                                                                                                                                                                                                                                                                                                                     | Adaptable Unit |
| Building B                                                                                                                                                                                                                                                                                                                     | Unit 49 - 2 Bed                                                                                                                                                                                                                                                                                                                                                                                                                                   | Ground                                                                                                                                                                                                                                 | 72.44                                                                                                                                                                                                                                                                                                                                                                                                                                     |                |
| Building B                                                                                                                                                                                                                                                                                                                     | Unit 50 - 1 Bed                                                                                                                                                                                                                                                                                                                                                                                                                                   | Ground                                                                                                                                                                                                                                 | 46.67                                                                                                                                                                                                                                                                                                                                                                                                                                     |                |
| Building B                                                                                                                                                                                                                                                                                                                     | Unit 51 - 1 Bed                                                                                                                                                                                                                                                                                                                                                                                                                                   | Ground                                                                                                                                                                                                                                 | 46.67                                                                                                                                                                                                                                                                                                                                                                                                                                     |                |
| Building B                                                                                                                                                                                                                                                                                                                     | Unit 53 - 2 Bed                                                                                                                                                                                                                                                                                                                                                                                                                                   | Ground                                                                                                                                                                                                                                 | 72.44                                                                                                                                                                                                                                                                                                                                                                                                                                     |                |
| Building B                                                                                                                                                                                                                                                                                                                     | Unit 54 - 1 Bed                                                                                                                                                                                                                                                                                                                                                                                                                                   | Ground                                                                                                                                                                                                                                 | 50.06                                                                                                                                                                                                                                                                                                                                                                                                                                     |                |
| Building B                                                                                                                                                                                                                                                                                                                     | Unit 55 - 3 Bed                                                                                                                                                                                                                                                                                                                                                                                                                                   | Ground                                                                                                                                                                                                                                 | 95.06                                                                                                                                                                                                                                                                                                                                                                                                                                     |                |
| Building B                                                                                                                                                                                                                                                                                                                     | Unit 56 - 2 Bed                                                                                                                                                                                                                                                                                                                                                                                                                                   | Ground                                                                                                                                                                                                                                 | 72.44                                                                                                                                                                                                                                                                                                                                                                                                                                     |                |
| Building B                                                                                                                                                                                                                                                                                                                     | Unit 57 - 1 Bed                                                                                                                                                                                                                                                                                                                                                                                                                                   | Ground                                                                                                                                                                                                                                 | 63.21                                                                                                                                                                                                                                                                                                                                                                                                                                     |                |
| Building B                                                                                                                                                                                                                                                                                                                     | Unit 58 - 2 Bed                                                                                                                                                                                                                                                                                                                                                                                                                                   | Ground                                                                                                                                                                                                                                 | 74.86                                                                                                                                                                                                                                                                                                                                                                                                                                     | Adaptable Unit |
| Building B                                                                                                                                                                                                                                                                                                                     | Unit 59 - 2 Bed                                                                                                                                                                                                                                                                                                                                                                                                                                   | Ground                                                                                                                                                                                                                                 | 74.86                                                                                                                                                                                                                                                                                                                                                                                                                                     | Adaptable Unit |
| Building B                                                                                                                                                                                                                                                                                                                     | Unit 60 - 2 Bed                                                                                                                                                                                                                                                                                                                                                                                                                                   | First                                                                                                                                                                                                                                  | 74.86                                                                                                                                                                                                                                                                                                                                                                                                                                     |                |
| Building B                                                                                                                                                                                                                                                                                                                     | Unit 61 - 2 Bed                                                                                                                                                                                                                                                                                                                                                                                                                                   | First                                                                                                                                                                                                                                  | 74.86                                                                                                                                                                                                                                                                                                                                                                                                                                     |                |
| Building B<br>Building B                                                                                                                                                                                                                                                                                                       | Unit 62 - 2 Bed<br>Unit 63 - 2 Bed                                                                                                                                                                                                                                                                                                                                                                                                                | First<br>First                                                                                                                                                                                                                         | 72.44<br>72.44                                                                                                                                                                                                                                                                                                                                                                                                                            |                |
| Building B<br>Building B                                                                                                                                                                                                                                                                                                       | Unit 63 - 2 Bed<br>Unit 64 - 2 Bed                                                                                                                                                                                                                                                                                                                                                                                                                | First                                                                                                                                                                                                                                  | 72.44                                                                                                                                                                                                                                                                                                                                                                                                                                     |                |
| Building B                                                                                                                                                                                                                                                                                                                     | Unit 65 - 2 Bed                                                                                                                                                                                                                                                                                                                                                                                                                                   | First                                                                                                                                                                                                                                  | 72.44                                                                                                                                                                                                                                                                                                                                                                                                                                     |                |
| Building B                                                                                                                                                                                                                                                                                                                     | Unit 66 - 2 Bed                                                                                                                                                                                                                                                                                                                                                                                                                                   | First                                                                                                                                                                                                                                  | 72.44                                                                                                                                                                                                                                                                                                                                                                                                                                     |                |
| Building B                                                                                                                                                                                                                                                                                                                     | Unit 67 - 1 Bed                                                                                                                                                                                                                                                                                                                                                                                                                                   | First                                                                                                                                                                                                                                  | 46.67                                                                                                                                                                                                                                                                                                                                                                                                                                     |                |
| Building B                                                                                                                                                                                                                                                                                                                     | Unit 68 - 1 Bed                                                                                                                                                                                                                                                                                                                                                                                                                                   | First                                                                                                                                                                                                                                  | 46.67                                                                                                                                                                                                                                                                                                                                                                                                                                     |                |
|                                                                                                                                                                                                                                                                                                                                |                                                                                                                                                                                                                                                                                                                                                                                                                                                   | First                                                                                                                                                                                                                                  |                                                                                                                                                                                                                                                                                                                                                                                                                                           |                |
| Building B                                                                                                                                                                                                                                                                                                                     | Unit 69 - 2 Bed                                                                                                                                                                                                                                                                                                                                                                                                                                   | гизс                                                                                                                                                                                                                                   | 72.44                                                                                                                                                                                                                                                                                                                                                                                                                                     | 1              |
| Building B<br>Building B                                                                                                                                                                                                                                                                                                       | Unit 69 - 2 Bed<br>Unit 70 - 2 Bed                                                                                                                                                                                                                                                                                                                                                                                                                | First                                                                                                                                                                                                                                  | 72.44<br>72.44                                                                                                                                                                                                                                                                                                                                                                                                                            |                |
| <b>v</b>                                                                                                                                                                                                                                                                                                                       |                                                                                                                                                                                                                                                                                                                                                                                                                                                   |                                                                                                                                                                                                                                        |                                                                                                                                                                                                                                                                                                                                                                                                                                           |                |
| Building B<br>Building B<br>Building B                                                                                                                                                                                                                                                                                         | Unit 70 - 2 Bed                                                                                                                                                                                                                                                                                                                                                                                                                                   | First                                                                                                                                                                                                                                  | 72.44                                                                                                                                                                                                                                                                                                                                                                                                                                     |                |
| Building B<br>Building B<br>Building B<br>Building B                                                                                                                                                                                                                                                                           | Unit 70 - 2 Bed<br>Unit 71 - 1 Bed                                                                                                                                                                                                                                                                                                                                                                                                                | First<br>First                                                                                                                                                                                                                         | 72.44<br>50.06                                                                                                                                                                                                                                                                                                                                                                                                                            |                |
| Building B<br>Building B<br>Building B<br>Building B<br>Building B                                                                                                                                                                                                                                                             | Unit 70 - 2 Bed<br>Unit 71 - 1 Bed<br>Unit 72 - 3 Bed<br>Unit 73 - 2 Bed<br>Unit 74 - 2 Bed                                                                                                                                                                                                                                                                                                                                                       | First<br>First<br>First<br>First<br>First                                                                                                                                                                                              | 72.44<br>50.06<br>95.06<br>72.44<br>72.44                                                                                                                                                                                                                                                                                                                                                                                                 |                |
| Building B<br>Building B<br>Building B<br>Building B<br>Building B<br>Building B                                                                                                                                                                                                                                               | Unit 70 - 2 Bed<br>Unit 71 - 1 Bed<br>Unit 72 - 3 Bed<br>Unit 73 - 2 Bed<br>Unit 74 - 2 Bed<br>Unit 75 - 2 Bed                                                                                                                                                                                                                                                                                                                                    | First<br>First<br>First<br>First<br>First<br>First                                                                                                                                                                                     | 72.44<br>50.06<br>95.06<br>72.44<br>72.44<br>74.86                                                                                                                                                                                                                                                                                                                                                                                        |                |
| Building B<br>Building B<br>Building B<br>Building B<br>Building B<br>Building B<br>Building B                                                                                                                                                                                                                                 | Unit 70 - 2 Bed<br>Unit 71 - 1 Bed<br>Unit 72 - 3 Bed<br>Unit 73 - 2 Bed<br>Unit 74 - 2 Bed<br>Unit 75 - 2 Bed<br>Unit 76 - 2 Bed                                                                                                                                                                                                                                                                                                                 | First<br>First<br>First<br>First<br>First<br>First                                                                                                                                                                                     | 72.44<br>50.06<br>95.06<br>72.44<br>72.44<br>74.86<br>74.86                                                                                                                                                                                                                                                                                                                                                                               |                |
| Building B<br>Building B<br>Building B<br>Building B<br>Building B<br>Building B<br>Building B<br>Building B                                                                                                                                                                                                                   | Unit 70 - 2 Bed<br>Unit 71 - 1 Bed<br>Unit 72 - 3 Bed<br>Unit 73 - 2 Bed<br>Unit 74 - 2 Bed<br>Unit 75 - 2 Bed<br>Unit 76 - 2 Bed<br>Unit 77 - 2 Bed                                                                                                                                                                                                                                                                                              | First<br>First<br>First<br>First<br>First<br>First<br>Second                                                                                                                                                                           | 72.44<br>50.06<br>95.06<br>72.44<br>72.44<br>74.86<br>74.86<br>74.86                                                                                                                                                                                                                                                                                                                                                                      |                |
| Building B<br>Building B<br>Building B<br>Building B<br>Building B<br>Building B<br>Building B<br>Building B                                                                                                                                                                                                                   | Unit 70 - 2 Bed<br>Unit 71 - 1 Bed<br>Unit 72 - 3 Bed<br>Unit 73 - 2 Bed<br>Unit 74 - 2 Bed<br>Unit 75 - 2 Bed<br>Unit 76 - 2 Bed<br>Unit 77 - 2 Bed<br>Unit 78 - 2 Bed                                                                                                                                                                                                                                                                           | First<br>First<br>First<br>First<br>First<br>First<br>Second<br>Second                                                                                                                                                                 | 72.44<br>50.06<br>95.06<br>72.44<br>72.44<br>74.86<br>74.86<br>74.86<br>74.86                                                                                                                                                                                                                                                                                                                                                             |                |
| Building B<br>Building B<br>Building B<br>Building B<br>Building B<br>Building B<br>Building B<br>Building B<br>Building B                                                                                                                                                                                                     | Unit 70 - 2 Bed<br>Unit 71 - 1 Bed<br>Unit 72 - 3 Bed<br>Unit 73 - 2 Bed<br>Unit 74 - 2 Bed<br>Unit 75 - 2 Bed<br>Unit 76 - 2 Bed<br>Unit 77 - 2 Bed<br>Unit 78 - 2 Bed<br>Unit 79 - 2 Bed                                                                                                                                                                                                                                                        | First<br>First<br>First<br>First<br>First<br>First<br>Second<br>Second                                                                                                                                                                 | 72.44<br>50.06<br>95.06<br>72.44<br>72.44<br>74.86<br>74.86<br>74.86<br>74.86<br>74.86<br>72.44                                                                                                                                                                                                                                                                                                                                           |                |
| Building B<br>Building B<br>Building B<br>Building B<br>Building B<br>Building B<br>Building B<br>Building B<br>Building B<br>Building B                                                                                                                                                                                       | Unit 70 - 2 Bed<br>Unit 71 - 1 Bed<br>Unit 72 - 3 Bed<br>Unit 73 - 2 Bed<br>Unit 74 - 2 Bed<br>Unit 75 - 2 Bed<br>Unit 76 - 2 Bed<br>Unit 77 - 2 Bed<br>Unit 78 - 2 Bed<br>Unit 79 - 2 Bed<br>Unit 80 - 2 Bed                                                                                                                                                                                                                                     | First<br>First<br>First<br>First<br>First<br>First<br>Second<br>Second<br>Second                                                                                                                                                       | 72.44         50.06         95.06         72.44         72.44         74.86         74.86         74.86         74.86         72.44         72.44                                                                                                                                                                                                                                                                                         |                |
| Building B<br>Building B                                                                                                                                                                         | Unit 70 - 2 Bed<br>Unit 71 - 1 Bed<br>Unit 72 - 3 Bed<br>Unit 73 - 2 Bed<br>Unit 74 - 2 Bed<br>Unit 75 - 2 Bed<br>Unit 76 - 2 Bed<br>Unit 77 - 2 Bed<br>Unit 78 - 2 Bed<br>Unit 79 - 2 Bed<br>Unit 80 - 2 Bed<br>Unit 81 - 2 Bed                                                                                                                                                                                                                  | First<br>First<br>First<br>First<br>First<br>First<br>Second<br>Second<br>Second<br>Second                                                                                                                                             | 72.44         50.06         95.06         72.44         72.44         74.86         74.86         74.86         74.86         72.44         72.44         72.44         72.44         72.44         72.44         72.44         72.44         72.44         72.44         72.44                                                                                                                                                           |                |
| Building B<br>Building B                                                                                                                                                           | Unit 70 - 2 Bed<br>Unit 71 - 1 Bed<br>Unit 72 - 3 Bed<br>Unit 73 - 2 Bed<br>Unit 74 - 2 Bed<br>Unit 75 - 2 Bed<br>Unit 76 - 2 Bed<br>Unit 77 - 2 Bed<br>Unit 78 - 2 Bed<br>Unit 79 - 2 Bed<br>Unit 80 - 2 Bed<br>Unit 81 - 2 Bed<br>Unit 82 - 2 Bed                                                                                                                                                                                               | First<br>First<br>First<br>First<br>First<br>First<br>Second<br>Second<br>Second<br>Second<br>Second                                                                                                                                   | 72.44         50.06         95.06         72.44         72.44         74.86         74.86         74.86         74.86         72.44         72.44         72.44         72.44         72.44         72.44         72.44         72.44         72.44         72.44         72.44         72.44         72.44                                                                                                                               |                |
| Building B<br>Building B                                                                                                                                             | Unit 70 - 2 Bed<br>Unit 71 - 1 Bed<br>Unit 72 - 3 Bed<br>Unit 73 - 2 Bed<br>Unit 74 - 2 Bed<br>Unit 75 - 2 Bed<br>Unit 76 - 2 Bed<br>Unit 77 - 2 Bed<br>Unit 78 - 2 Bed<br>Unit 79 - 2 Bed<br>Unit 80 - 2 Bed<br>Unit 81 - 2 Bed<br>Unit 82 - 2 Bed<br>Unit 83 - 2 Bed                                                                                                                                                                            | First<br>First<br>First<br>First<br>First<br>First<br>Second<br>Second<br>Second<br>Second<br>Second<br>Second                                                                                                                         | 72.44         50.06         95.06         72.44         72.44         74.86         74.86         74.86         74.86         72.44         72.44         72.44         72.44         72.44         72.44         72.44         72.44         72.44         72.44         72.44         72.44         72.44         72.44                                                                                                                 |                |
| Building B<br>Building B                                                                                                                               | Unit 70 - 2 Bed<br>Unit 71 - 1 Bed<br>Unit 72 - 3 Bed<br>Unit 73 - 2 Bed<br>Unit 74 - 2 Bed<br>Unit 75 - 2 Bed<br>Unit 76 - 2 Bed<br>Unit 77 - 2 Bed<br>Unit 78 - 2 Bed<br>Unit 78 - 2 Bed<br>Unit 80 - 2 Bed<br>Unit 81 - 2 Bed<br>Unit 81 - 2 Bed<br>Unit 82 - 2 Bed<br>Unit 83 - 2 Bed<br>Unit 84 - 1 Bed                                                                                                                                      | First<br>First<br>First<br>First<br>First<br>First<br>Second<br>Second<br>Second<br>Second<br>Second<br>Second<br>Second<br>Second                                                                                                     | 72.44         50.06         95.06         72.44         72.44         74.86         74.86         74.86         74.86         72.44         72.44         72.44         72.44         72.44         72.44         72.44         72.44         72.44         72.44         72.44         72.44         46.67                                                                                                                               |                |
| Building B<br>Building B                                                                                                                 | Unit 70 - 2 Bed<br>Unit 71 - 1 Bed<br>Unit 72 - 3 Bed<br>Unit 73 - 2 Bed<br>Unit 74 - 2 Bed<br>Unit 75 - 2 Bed<br>Unit 76 - 2 Bed<br>Unit 77 - 2 Bed<br>Unit 78 - 2 Bed<br>Unit 78 - 2 Bed<br>Unit 80 - 2 Bed<br>Unit 81 - 2 Bed<br>Unit 81 - 2 Bed<br>Unit 82 - 2 Bed<br>Unit 83 - 2 Bed<br>Unit 83 - 1 Bed                                                                                                                                      | First<br>First<br>First<br>First<br>First<br>First<br>Second<br>Second<br>Second<br>Second<br>Second<br>Second<br>Second<br>Second<br>Second                                                                                           | 72.44         50.06         95.06         72.44         72.44         74.86         74.86         74.86         74.86         72.44         72.44         72.44         72.44         72.44         72.44         72.44         72.44         72.44         72.44         72.44         72.44         72.44         46.67         46.67                                                                                                   |                |
| Building B<br>Building B                                                                                                   | Unit 70 - 2 Bed<br>Unit 71 - 1 Bed<br>Unit 72 - 3 Bed<br>Unit 73 - 2 Bed<br>Unit 74 - 2 Bed<br>Unit 75 - 2 Bed<br>Unit 76 - 2 Bed<br>Unit 77 - 2 Bed<br>Unit 78 - 2 Bed<br>Unit 78 - 2 Bed<br>Unit 80 - 2 Bed<br>Unit 81 - 2 Bed<br>Unit 82 - 2 Bed<br>Unit 83 - 2 Bed<br>Unit 83 - 1 Bed<br>Unit 85 - 1 Bed<br>Unit 86 - 2 Bed                                                                                                                   | First<br>First<br>First<br>First<br>First<br>First<br>Second<br>Second<br>Second<br>Second<br>Second<br>Second<br>Second<br>Second<br>Second<br>Second<br>Second                                                                       | 72.44         50.06         95.06         72.44         72.44         74.86         74.86         74.86         74.86         72.44         72.44         72.44         72.44         72.44         72.44         72.44         72.44         72.44         72.44         72.44         72.44         72.44         72.44         72.44         72.44         72.44                                                                       |                |
| Building B<br>Building B                                                                       | Unit 70 - 2 Bed<br>Unit 71 - 1 Bed<br>Unit 72 - 3 Bed<br>Unit 73 - 2 Bed<br>Unit 74 - 2 Bed<br>Unit 75 - 2 Bed<br>Unit 76 - 2 Bed<br>Unit 77 - 2 Bed<br>Unit 78 - 2 Bed<br>Unit 79 - 2 Bed<br>Unit 80 - 2 Bed<br>Unit 81 - 2 Bed<br>Unit 82 - 2 Bed<br>Unit 83 - 2 Bed<br>Unit 83 - 2 Bed<br>Unit 84 - 1 Bed<br>Unit 85 - 1 Bed<br>Unit 86 - 2 Bed<br>Unit 87 - 2 Bed                                                                             | First<br>First<br>First<br>First<br>First<br>First<br>Second<br>Second<br>Second<br>Second<br>Second<br>Second<br>Second<br>Second<br>Second<br>Second<br>Second<br>Second<br>Second                                                   | 72.44         50.06         95.06         72.44         72.44         74.86         74.86         74.86         74.86         72.44         72.44         72.44         72.44         72.44         72.44         72.44         72.44         72.44         72.44         72.44         72.44         72.44         72.44         72.44         72.44         72.44         72.44         72.44         72.44         72.44         72.44 |                |
| Building B<br>Building B                                                         | Unit 70 - 2 Bed<br>Unit 71 - 1 Bed<br>Unit 72 - 3 Bed<br>Unit 73 - 2 Bed<br>Unit 74 - 2 Bed<br>Unit 75 - 2 Bed<br>Unit 76 - 2 Bed<br>Unit 77 - 2 Bed<br>Unit 78 - 2 Bed<br>Unit 80 - 2 Bed<br>Unit 81 - 2 Bed<br>Unit 81 - 2 Bed<br>Unit 82 - 2 Bed<br>Unit 83 - 2 Bed<br>Unit 83 - 1 Bed<br>Unit 88 - 1 Bed                                                                                                                                      | First<br>First<br>First<br>First<br>First<br>First<br>Second<br>Second<br>Second<br>Second<br>Second<br>Second<br>Second<br>Second<br>Second<br>Second<br>Second<br>Second<br>Second<br>Second<br>Second                               | 72.44         50.06         95.06         72.44         72.44         74.86         74.86         74.86         74.86         72.44         72.44         72.44         72.44         72.44         72.44         72.44         72.44         72.44         72.44         72.44         72.44         72.44         72.44         50.06                                                                                                   |                |
| Building B<br>Building B                             | Unit 70 - 2 Bed<br>Unit 71 - 1 Bed<br>Unit 72 - 3 Bed<br>Unit 73 - 2 Bed<br>Unit 74 - 2 Bed<br>Unit 75 - 2 Bed<br>Unit 76 - 2 Bed<br>Unit 77 - 2 Bed<br>Unit 78 - 2 Bed<br>Unit 80 - 2 Bed<br>Unit 80 - 2 Bed<br>Unit 81 - 2 Bed<br>Unit 82 - 2 Bed<br>Unit 83 - 2 Bed<br>Unit 83 - 2 Bed<br>Unit 84 - 1 Bed<br>Unit 85 - 1 Bed<br>Unit 86 - 2 Bed<br>Unit 87 - 2 Bed<br>Unit 87 - 2 Bed                                                          | First<br>First<br>First<br>First<br>First<br>First<br>Second<br>Second<br>Second<br>Second<br>Second<br>Second<br>Second<br>Second<br>Second<br>Second<br>Second<br>Second<br>Second<br>Second<br>Second<br>Second<br>Second           | 72.44         50.06         95.06         72.44         72.44         74.86         74.86         74.86         74.86         74.86         72.44         72.44         72.44         72.44         72.44         72.44         72.44         72.44         72.44         72.44         72.44         72.44         50.06         95.06                                                                                                   |                |
| Building B<br>Building B | Unit 70 - 2 Bed<br>Unit 71 - 1 Bed<br>Unit 72 - 3 Bed<br>Unit 73 - 2 Bed<br>Unit 74 - 2 Bed<br>Unit 75 - 2 Bed<br>Unit 76 - 2 Bed<br>Unit 77 - 2 Bed<br>Unit 78 - 2 Bed<br>Unit 80 - 2 Bed<br>Unit 80 - 2 Bed<br>Unit 81 - 2 Bed<br>Unit 82 - 2 Bed<br>Unit 83 - 2 Bed<br>Unit 83 - 2 Bed<br>Unit 84 - 1 Bed<br>Unit 85 - 1 Bed<br>Unit 86 - 2 Bed<br>Unit 87 - 2 Bed<br>Unit 87 - 2 Bed<br>Unit 88 - 1 Bed<br>Unit 89 - 3 Bed<br>Unit 90 - 2 Bed | First<br>First<br>First<br>First<br>First<br>First<br>Second<br>Second<br>Second<br>Second<br>Second<br>Second<br>Second<br>Second<br>Second<br>Second<br>Second<br>Second<br>Second<br>Second<br>Second<br>Second<br>Second<br>Second | 72.44         50.06         95.06         72.44         72.44         74.86         74.86         74.86         74.86         72.44         72.44         72.44         72.44         72.44         72.44         72.44         72.44         72.44         72.44         72.44         72.44         72.44         72.44         72.44         50.06         95.06         72.44                                                         |                |
| Building B<br>Building B                             | Unit 70 - 2 Bed<br>Unit 71 - 1 Bed<br>Unit 72 - 3 Bed<br>Unit 73 - 2 Bed<br>Unit 74 - 2 Bed<br>Unit 75 - 2 Bed<br>Unit 76 - 2 Bed<br>Unit 77 - 2 Bed<br>Unit 78 - 2 Bed<br>Unit 80 - 2 Bed<br>Unit 80 - 2 Bed<br>Unit 81 - 2 Bed<br>Unit 82 - 2 Bed<br>Unit 83 - 2 Bed<br>Unit 83 - 2 Bed<br>Unit 84 - 1 Bed<br>Unit 85 - 1 Bed<br>Unit 86 - 2 Bed<br>Unit 87 - 2 Bed<br>Unit 87 - 2 Bed                                                          | First<br>First<br>First<br>First<br>First<br>First<br>Second<br>Second<br>Second<br>Second<br>Second<br>Second<br>Second<br>Second<br>Second<br>Second<br>Second<br>Second<br>Second<br>Second<br>Second<br>Second<br>Second           | 72.44         50.06         95.06         72.44         72.44         74.86         74.86         74.86         74.86         74.86         72.44         72.44         72.44         72.44         72.44         72.44         72.44         72.44         72.44         72.44         72.44         72.44         50.06         95.06                                                                                                   |                |