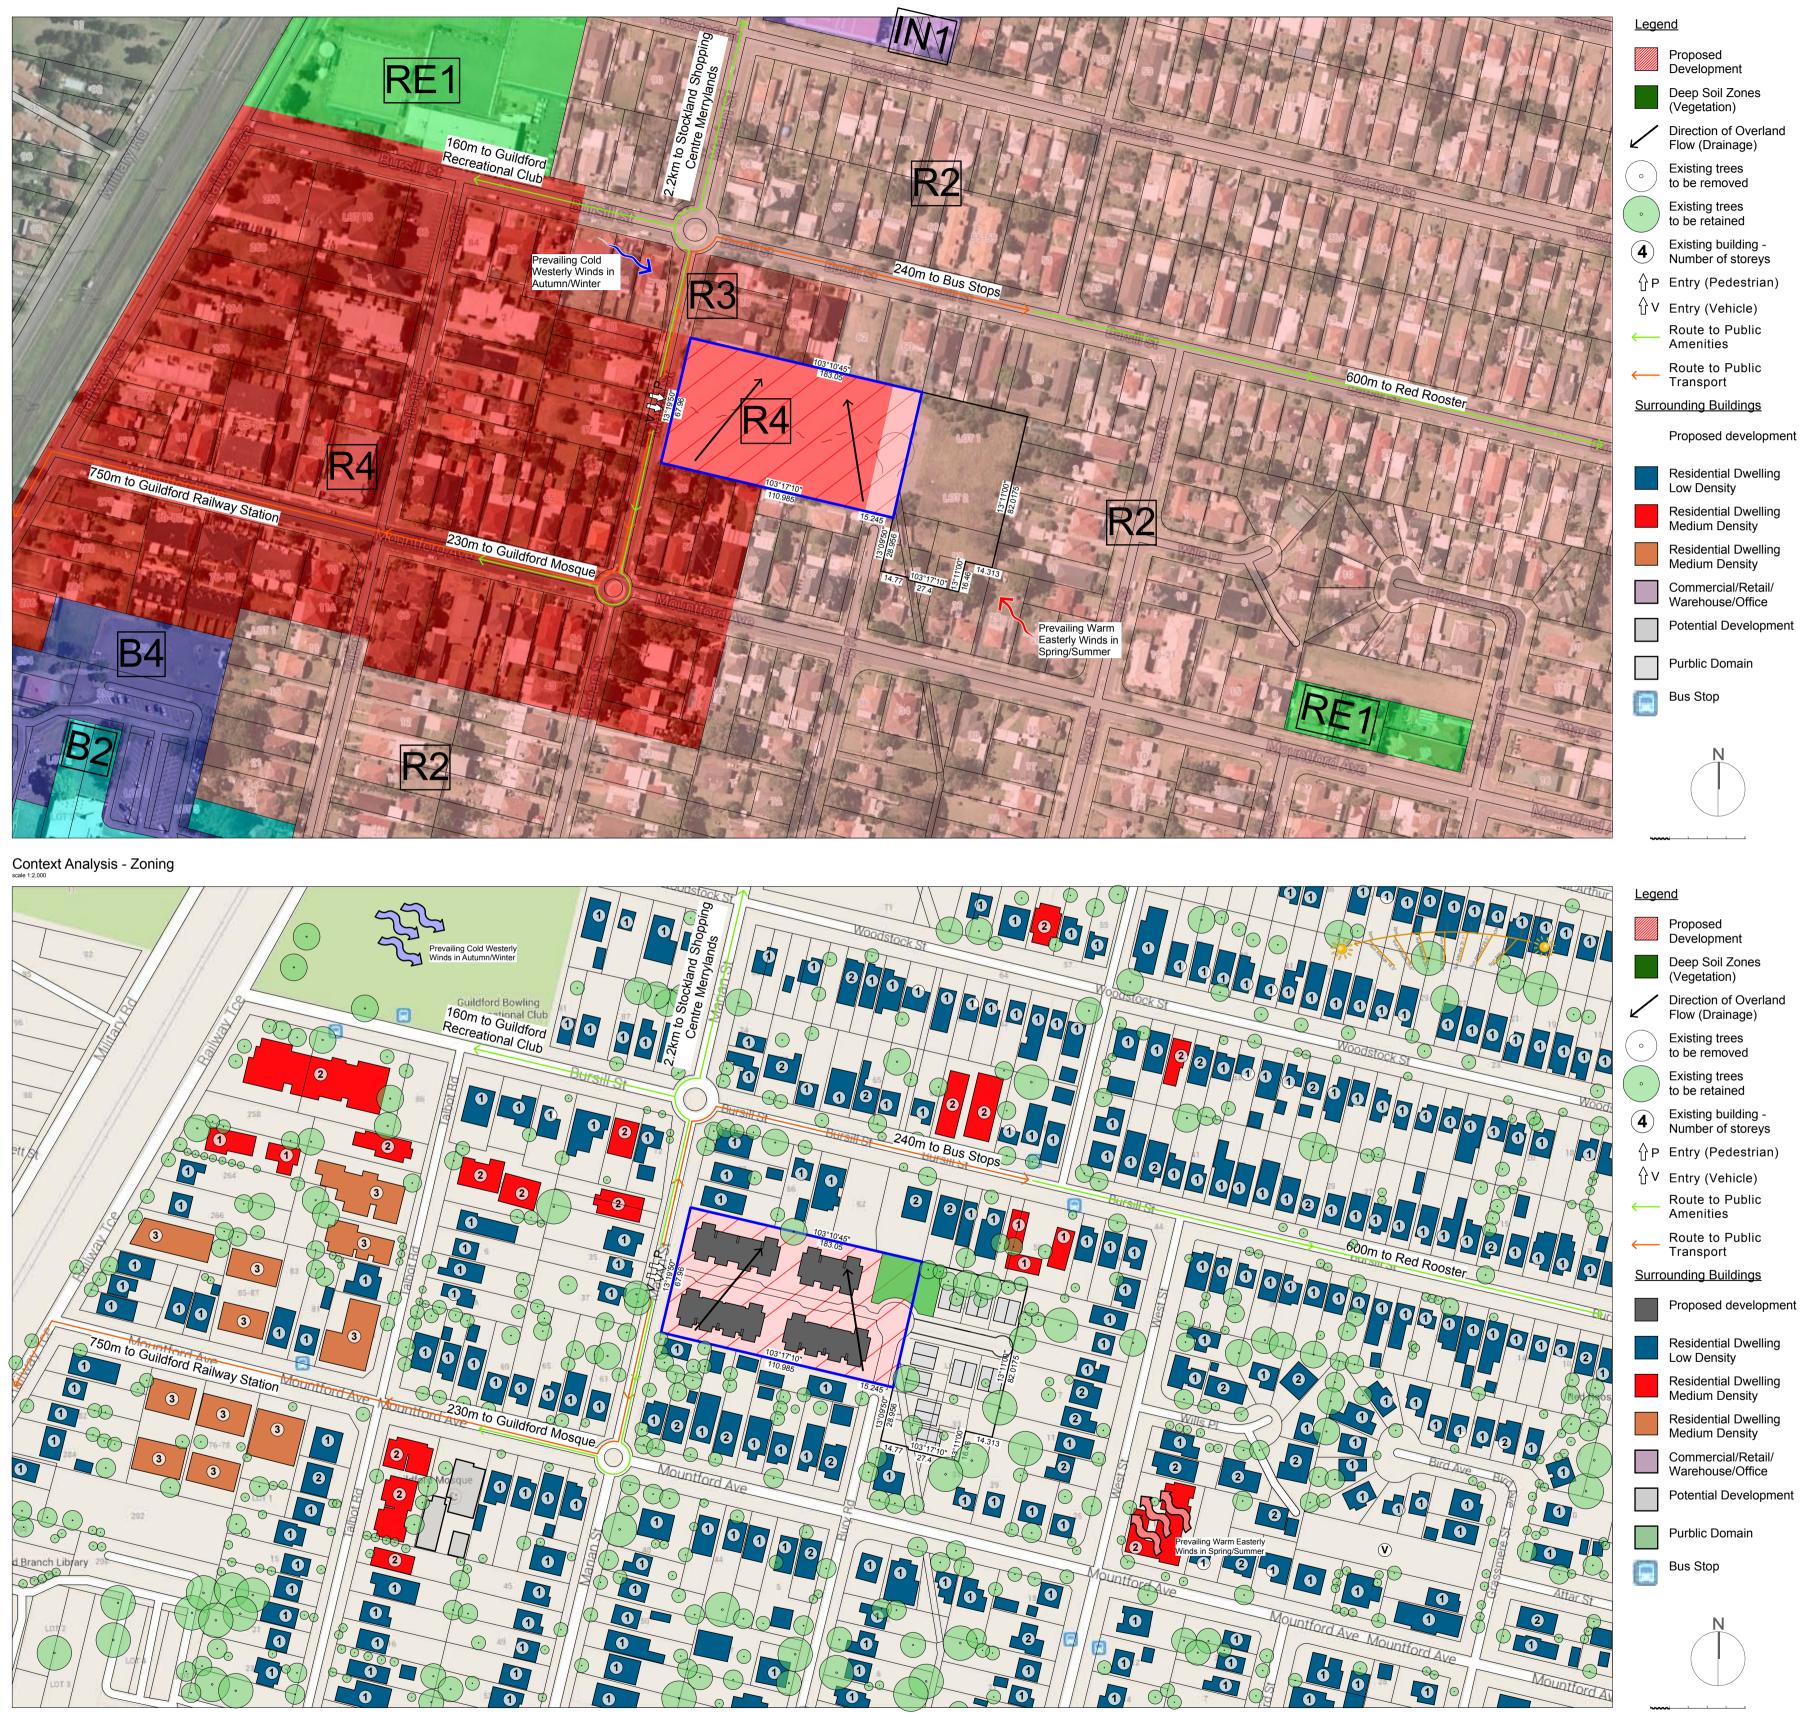

# 32-34 Marian St, Guildford

|                                                                                                                                                                                                                                                                                                                                |                                                                                                                                                                                                                                                                                                                                                                                                                                                   | t Drockdov                                                                                                                                                                                                                             |                                                                                                                                                                                                                                                                                                                                                                                                                                           |                |
|--------------------------------------------------------------------------------------------------------------------------------------------------------------------------------------------------------------------------------------------------------------------------------------------------------------------------------|---------------------------------------------------------------------------------------------------------------------------------------------------------------------------------------------------------------------------------------------------------------------------------------------------------------------------------------------------------------------------------------------------------------------------------------------------|----------------------------------------------------------------------------------------------------------------------------------------------------------------------------------------------------------------------------------------|-------------------------------------------------------------------------------------------------------------------------------------------------------------------------------------------------------------------------------------------------------------------------------------------------------------------------------------------------------------------------------------------------------------------------------------------|----------------|
| Building No.                                                                                                                                                                                                                                                                                                                   | Un<br>Unit Number                                                                                                                                                                                                                                                                                                                                                                                                                                 | it Breakdov<br>Storey                                                                                                                                                                                                                  | vn<br>Area (m2)                                                                                                                                                                                                                                                                                                                                                                                                                           | Special Requ.  |
| Building A                                                                                                                                                                                                                                                                                                                     | Unit 01 - 2 Bed                                                                                                                                                                                                                                                                                                                                                                                                                                   | Ground                                                                                                                                                                                                                                 | 74.86                                                                                                                                                                                                                                                                                                                                                                                                                                     | Adaptable Unit |
| Building A                                                                                                                                                                                                                                                                                                                     | Unit 02 - 2 Bed                                                                                                                                                                                                                                                                                                                                                                                                                                   | Ground                                                                                                                                                                                                                                 | 74.86                                                                                                                                                                                                                                                                                                                                                                                                                                     | Adaptable Unit |
| Building A                                                                                                                                                                                                                                                                                                                     | Unit 03 - 3 Bed                                                                                                                                                                                                                                                                                                                                                                                                                                   | Ground                                                                                                                                                                                                                                 | 95.06                                                                                                                                                                                                                                                                                                                                                                                                                                     |                |
| Building A                                                                                                                                                                                                                                                                                                                     | Unit 04 - 1 Bed                                                                                                                                                                                                                                                                                                                                                                                                                                   | Ground                                                                                                                                                                                                                                 | 50.06                                                                                                                                                                                                                                                                                                                                                                                                                                     | Adaptable Unit |
| Building A                                                                                                                                                                                                                                                                                                                     | Unit 05 - 2 Bed                                                                                                                                                                                                                                                                                                                                                                                                                                   | Ground                                                                                                                                                                                                                                 | 72.44                                                                                                                                                                                                                                                                                                                                                                                                                                     |                |
| Building A                                                                                                                                                                                                                                                                                                                     | Unit 06 - 2 Bed                                                                                                                                                                                                                                                                                                                                                                                                                                   | Ground                                                                                                                                                                                                                                 | 72.44                                                                                                                                                                                                                                                                                                                                                                                                                                     |                |
| Building A                                                                                                                                                                                                                                                                                                                     | Unit 07 - 2 Bed                                                                                                                                                                                                                                                                                                                                                                                                                                   | Ground                                                                                                                                                                                                                                 | 72.44                                                                                                                                                                                                                                                                                                                                                                                                                                     |                |
| Building A                                                                                                                                                                                                                                                                                                                     | Unit 08 - 2 Bed                                                                                                                                                                                                                                                                                                                                                                                                                                   | Ground                                                                                                                                                                                                                                 | 72.44                                                                                                                                                                                                                                                                                                                                                                                                                                     |                |
| Building A                                                                                                                                                                                                                                                                                                                     | Unit 09 - 2 Bed                                                                                                                                                                                                                                                                                                                                                                                                                                   | Ground                                                                                                                                                                                                                                 | 72.44                                                                                                                                                                                                                                                                                                                                                                                                                                     |                |
| Building A                                                                                                                                                                                                                                                                                                                     | Unit 10 - 2 Bed                                                                                                                                                                                                                                                                                                                                                                                                                                   | Ground                                                                                                                                                                                                                                 | 72.44                                                                                                                                                                                                                                                                                                                                                                                                                                     |                |
| Building A                                                                                                                                                                                                                                                                                                                     | Unit 11 - 2 Bed                                                                                                                                                                                                                                                                                                                                                                                                                                   | Ground                                                                                                                                                                                                                                 | 72.44                                                                                                                                                                                                                                                                                                                                                                                                                                     |                |
| Building A                                                                                                                                                                                                                                                                                                                     | Unit 12 - 2 Bed                                                                                                                                                                                                                                                                                                                                                                                                                                   | Ground                                                                                                                                                                                                                                 | 72.44                                                                                                                                                                                                                                                                                                                                                                                                                                     | Adoptoblo Unit |
| Building A                                                                                                                                                                                                                                                                                                                     | Unit 13 - 2 Bed                                                                                                                                                                                                                                                                                                                                                                                                                                   | Ground                                                                                                                                                                                                                                 | 74.86                                                                                                                                                                                                                                                                                                                                                                                                                                     | Adaptable Unit |
| Building A<br>Building A                                                                                                                                                                                                                                                                                                       | Unit 14 - 2 Bed                                                                                                                                                                                                                                                                                                                                                                                                                                   | Ground<br>First                                                                                                                                                                                                                        | 74.86<br>74.86                                                                                                                                                                                                                                                                                                                                                                                                                            | Adaptable Unit |
| Building A<br>Building A                                                                                                                                                                                                                                                                                                       | Unit 15 - 2 Bed<br>Unit 16 - 2 Bed                                                                                                                                                                                                                                                                                                                                                                                                                | First                                                                                                                                                                                                                                  | 74.86                                                                                                                                                                                                                                                                                                                                                                                                                                     |                |
| Building A                                                                                                                                                                                                                                                                                                                     | Unit 17 - 2 Bed                                                                                                                                                                                                                                                                                                                                                                                                                                   | First                                                                                                                                                                                                                                  | 72.44                                                                                                                                                                                                                                                                                                                                                                                                                                     |                |
| Building A                                                                                                                                                                                                                                                                                                                     | Unit 18 - 2 Bed                                                                                                                                                                                                                                                                                                                                                                                                                                   | First                                                                                                                                                                                                                                  | 72.44                                                                                                                                                                                                                                                                                                                                                                                                                                     |                |
| Building A                                                                                                                                                                                                                                                                                                                     | Unit 19 - 2 Bed                                                                                                                                                                                                                                                                                                                                                                                                                                   | First                                                                                                                                                                                                                                  | 72.44                                                                                                                                                                                                                                                                                                                                                                                                                                     |                |
| Building A                                                                                                                                                                                                                                                                                                                     | Unit 20 - 2 Bed                                                                                                                                                                                                                                                                                                                                                                                                                                   | First                                                                                                                                                                                                                                  | 72.44                                                                                                                                                                                                                                                                                                                                                                                                                                     |                |
| Building A                                                                                                                                                                                                                                                                                                                     | Unit 21 - 2 Bed                                                                                                                                                                                                                                                                                                                                                                                                                                   | First                                                                                                                                                                                                                                  | 72.44                                                                                                                                                                                                                                                                                                                                                                                                                                     |                |
| Building A                                                                                                                                                                                                                                                                                                                     | Unit 22 - 2 Bed                                                                                                                                                                                                                                                                                                                                                                                                                                   | First                                                                                                                                                                                                                                  | 72.44                                                                                                                                                                                                                                                                                                                                                                                                                                     |                |
| Building A                                                                                                                                                                                                                                                                                                                     | Unit 23 - 2 Bed                                                                                                                                                                                                                                                                                                                                                                                                                                   | First                                                                                                                                                                                                                                  | 72.44                                                                                                                                                                                                                                                                                                                                                                                                                                     |                |
| Building A                                                                                                                                                                                                                                                                                                                     | Unit 24 - 2 Bed                                                                                                                                                                                                                                                                                                                                                                                                                                   | First                                                                                                                                                                                                                                  | 72.44                                                                                                                                                                                                                                                                                                                                                                                                                                     |                |
| Building A                                                                                                                                                                                                                                                                                                                     | Unit 25 - 1 Bed                                                                                                                                                                                                                                                                                                                                                                                                                                   | First                                                                                                                                                                                                                                  | 50.06                                                                                                                                                                                                                                                                                                                                                                                                                                     |                |
| Building A                                                                                                                                                                                                                                                                                                                     | Unit 26 - 3 Bed                                                                                                                                                                                                                                                                                                                                                                                                                                   | First                                                                                                                                                                                                                                  | 95.06                                                                                                                                                                                                                                                                                                                                                                                                                                     |                |
| Building A                                                                                                                                                                                                                                                                                                                     | Unit 27 - 2 Bed                                                                                                                                                                                                                                                                                                                                                                                                                                   | First                                                                                                                                                                                                                                  | 74.86                                                                                                                                                                                                                                                                                                                                                                                                                                     |                |
| Building A                                                                                                                                                                                                                                                                                                                     | Unit 28 - 2 Bed                                                                                                                                                                                                                                                                                                                                                                                                                                   | First                                                                                                                                                                                                                                  | 74.86                                                                                                                                                                                                                                                                                                                                                                                                                                     |                |
| Building A                                                                                                                                                                                                                                                                                                                     | Unit 29 - 2 Bed                                                                                                                                                                                                                                                                                                                                                                                                                                   | Second                                                                                                                                                                                                                                 | 74.86                                                                                                                                                                                                                                                                                                                                                                                                                                     |                |
| Building A                                                                                                                                                                                                                                                                                                                     | Unit 30 - 2 Bed                                                                                                                                                                                                                                                                                                                                                                                                                                   | Second                                                                                                                                                                                                                                 | 74.86                                                                                                                                                                                                                                                                                                                                                                                                                                     |                |
| Building A                                                                                                                                                                                                                                                                                                                     | Unit 31 - 2 Bed                                                                                                                                                                                                                                                                                                                                                                                                                                   | Second                                                                                                                                                                                                                                 | 72.44                                                                                                                                                                                                                                                                                                                                                                                                                                     |                |
| Building A                                                                                                                                                                                                                                                                                                                     | Unit 32 - 2 Bed                                                                                                                                                                                                                                                                                                                                                                                                                                   | Second                                                                                                                                                                                                                                 | 72.44                                                                                                                                                                                                                                                                                                                                                                                                                                     |                |
| Building A                                                                                                                                                                                                                                                                                                                     | Unit 33 - 2 Bed                                                                                                                                                                                                                                                                                                                                                                                                                                   | Second                                                                                                                                                                                                                                 | 72.44                                                                                                                                                                                                                                                                                                                                                                                                                                     |                |
| Building A                                                                                                                                                                                                                                                                                                                     | Unit 34 - 2 Bed                                                                                                                                                                                                                                                                                                                                                                                                                                   | Second                                                                                                                                                                                                                                 | 72.44                                                                                                                                                                                                                                                                                                                                                                                                                                     |                |
| Building A                                                                                                                                                                                                                                                                                                                     | Unit 35 - 2 Bed<br>Unit 36 - 2 Bed                                                                                                                                                                                                                                                                                                                                                                                                                | Second                                                                                                                                                                                                                                 | 72.44<br>72.44                                                                                                                                                                                                                                                                                                                                                                                                                            |                |
| Building A                                                                                                                                                                                                                                                                                                                     |                                                                                                                                                                                                                                                                                                                                                                                                                                                   | Second                                                                                                                                                                                                                                 |                                                                                                                                                                                                                                                                                                                                                                                                                                           |                |
| Building A<br>Building A                                                                                                                                                                                                                                                                                                       | Unit 37 - 2 Bed<br>Unit 38 - 2 Bed                                                                                                                                                                                                                                                                                                                                                                                                                | Second<br>Second                                                                                                                                                                                                                       | 72.44<br>72.44                                                                                                                                                                                                                                                                                                                                                                                                                            |                |
| Building A                                                                                                                                                                                                                                                                                                                     | Unit 39 - 1 Bed                                                                                                                                                                                                                                                                                                                                                                                                                                   | Second                                                                                                                                                                                                                                 | 50.06                                                                                                                                                                                                                                                                                                                                                                                                                                     |                |
| Building A                                                                                                                                                                                                                                                                                                                     | Unit 40 - 3 Bed                                                                                                                                                                                                                                                                                                                                                                                                                                   | Second                                                                                                                                                                                                                                 | 95.06                                                                                                                                                                                                                                                                                                                                                                                                                                     |                |
| Building A                                                                                                                                                                                                                                                                                                                     | Unit 41- 2 Bed                                                                                                                                                                                                                                                                                                                                                                                                                                    | Second                                                                                                                                                                                                                                 | 74.86                                                                                                                                                                                                                                                                                                                                                                                                                                     |                |
| Building A                                                                                                                                                                                                                                                                                                                     | Unit 42 - 2 Bed                                                                                                                                                                                                                                                                                                                                                                                                                                   | Second                                                                                                                                                                                                                                 | 74.86                                                                                                                                                                                                                                                                                                                                                                                                                                     |                |
| Building A                                                                                                                                                                                                                                                                                                                     | Unit 52 - 2 Bed                                                                                                                                                                                                                                                                                                                                                                                                                                   | Ground                                                                                                                                                                                                                                 | 72.44                                                                                                                                                                                                                                                                                                                                                                                                                                     |                |
| Building B                                                                                                                                                                                                                                                                                                                     | Unit 43 - 2 Bed                                                                                                                                                                                                                                                                                                                                                                                                                                   | Ground                                                                                                                                                                                                                                 | 74.86                                                                                                                                                                                                                                                                                                                                                                                                                                     | Adaptable Unit |
| Building B                                                                                                                                                                                                                                                                                                                     | Unit 44 - 2 Bed                                                                                                                                                                                                                                                                                                                                                                                                                                   | Ground                                                                                                                                                                                                                                 | 74.86                                                                                                                                                                                                                                                                                                                                                                                                                                     | Adaptable Unit |
| Building B                                                                                                                                                                                                                                                                                                                     | Unit 45 - 2 Bed                                                                                                                                                                                                                                                                                                                                                                                                                                   | Ground                                                                                                                                                                                                                                 | 72.44                                                                                                                                                                                                                                                                                                                                                                                                                                     |                |
| Building B                                                                                                                                                                                                                                                                                                                     | Unit 46 - 2 Bed                                                                                                                                                                                                                                                                                                                                                                                                                                   | Ground                                                                                                                                                                                                                                 | 72.44                                                                                                                                                                                                                                                                                                                                                                                                                                     |                |
| Building B                                                                                                                                                                                                                                                                                                                     | Unit 47 - 2 Bed                                                                                                                                                                                                                                                                                                                                                                                                                                   | Ground                                                                                                                                                                                                                                 | 72.44                                                                                                                                                                                                                                                                                                                                                                                                                                     |                |
| Building B                                                                                                                                                                                                                                                                                                                     | Unit 48 - 2 Bed                                                                                                                                                                                                                                                                                                                                                                                                                                   | Ground                                                                                                                                                                                                                                 | 72.44                                                                                                                                                                                                                                                                                                                                                                                                                                     | Adaptable Unit |
| Building B                                                                                                                                                                                                                                                                                                                     | Unit 49 - 2 Bed                                                                                                                                                                                                                                                                                                                                                                                                                                   | Ground                                                                                                                                                                                                                                 | 72.44                                                                                                                                                                                                                                                                                                                                                                                                                                     |                |
| Building B                                                                                                                                                                                                                                                                                                                     | Unit 50 - 1 Bed                                                                                                                                                                                                                                                                                                                                                                                                                                   | Ground                                                                                                                                                                                                                                 | 46.67                                                                                                                                                                                                                                                                                                                                                                                                                                     |                |
| Building B                                                                                                                                                                                                                                                                                                                     | Unit 51 - 1 Bed                                                                                                                                                                                                                                                                                                                                                                                                                                   | Ground                                                                                                                                                                                                                                 | 46.67                                                                                                                                                                                                                                                                                                                                                                                                                                     |                |
| Building B                                                                                                                                                                                                                                                                                                                     | Unit 53 - 2 Bed                                                                                                                                                                                                                                                                                                                                                                                                                                   | Ground                                                                                                                                                                                                                                 | 72.44                                                                                                                                                                                                                                                                                                                                                                                                                                     |                |
| Building B                                                                                                                                                                                                                                                                                                                     | Unit 54 - 1 Bed                                                                                                                                                                                                                                                                                                                                                                                                                                   | Ground                                                                                                                                                                                                                                 | 50.06                                                                                                                                                                                                                                                                                                                                                                                                                                     |                |
| Building B                                                                                                                                                                                                                                                                                                                     | Unit 55 - 3 Bed                                                                                                                                                                                                                                                                                                                                                                                                                                   | Ground                                                                                                                                                                                                                                 | 95.06                                                                                                                                                                                                                                                                                                                                                                                                                                     |                |
| Building B                                                                                                                                                                                                                                                                                                                     | Unit 56 - 2 Bed                                                                                                                                                                                                                                                                                                                                                                                                                                   | Ground                                                                                                                                                                                                                                 | 72.44                                                                                                                                                                                                                                                                                                                                                                                                                                     |                |
| Building B                                                                                                                                                                                                                                                                                                                     | Unit 57 - 1 Bed                                                                                                                                                                                                                                                                                                                                                                                                                                   | Ground                                                                                                                                                                                                                                 | 63.21                                                                                                                                                                                                                                                                                                                                                                                                                                     |                |
| Building B                                                                                                                                                                                                                                                                                                                     | Unit 58 - 2 Bed                                                                                                                                                                                                                                                                                                                                                                                                                                   | Ground                                                                                                                                                                                                                                 | 74.86                                                                                                                                                                                                                                                                                                                                                                                                                                     | Adaptable Unit |
| Building B                                                                                                                                                                                                                                                                                                                     | Unit 59 - 2 Bed                                                                                                                                                                                                                                                                                                                                                                                                                                   | Ground                                                                                                                                                                                                                                 | 74.86                                                                                                                                                                                                                                                                                                                                                                                                                                     | Adaptable Unit |
| Building B                                                                                                                                                                                                                                                                                                                     | Unit 60 - 2 Bed                                                                                                                                                                                                                                                                                                                                                                                                                                   | First                                                                                                                                                                                                                                  | 74.86                                                                                                                                                                                                                                                                                                                                                                                                                                     |                |
| Building B                                                                                                                                                                                                                                                                                                                     | Unit 61 - 2 Bed                                                                                                                                                                                                                                                                                                                                                                                                                                   | First                                                                                                                                                                                                                                  | 74.86                                                                                                                                                                                                                                                                                                                                                                                                                                     |                |
| Building B<br>Building B                                                                                                                                                                                                                                                                                                       | Unit 62 - 2 Bed<br>Unit 63 - 2 Bed                                                                                                                                                                                                                                                                                                                                                                                                                | First<br>First                                                                                                                                                                                                                         | 72.44<br>72.44                                                                                                                                                                                                                                                                                                                                                                                                                            |                |
| Building B<br>Building B                                                                                                                                                                                                                                                                                                       | Unit 63 - 2 Bed<br>Unit 64 - 2 Bed                                                                                                                                                                                                                                                                                                                                                                                                                | First                                                                                                                                                                                                                                  | 72.44                                                                                                                                                                                                                                                                                                                                                                                                                                     |                |
| Building B                                                                                                                                                                                                                                                                                                                     | Unit 65 - 2 Bed                                                                                                                                                                                                                                                                                                                                                                                                                                   | First                                                                                                                                                                                                                                  | 72.44                                                                                                                                                                                                                                                                                                                                                                                                                                     |                |
| Building B                                                                                                                                                                                                                                                                                                                     | Unit 66 - 2 Bed                                                                                                                                                                                                                                                                                                                                                                                                                                   | First                                                                                                                                                                                                                                  | 72.44                                                                                                                                                                                                                                                                                                                                                                                                                                     |                |
| Building B                                                                                                                                                                                                                                                                                                                     | Unit 67 - 1 Bed                                                                                                                                                                                                                                                                                                                                                                                                                                   | First                                                                                                                                                                                                                                  | 46.67                                                                                                                                                                                                                                                                                                                                                                                                                                     |                |
| Building B                                                                                                                                                                                                                                                                                                                     | Unit 68 - 1 Bed                                                                                                                                                                                                                                                                                                                                                                                                                                   | First                                                                                                                                                                                                                                  | 46.67                                                                                                                                                                                                                                                                                                                                                                                                                                     |                |
|                                                                                                                                                                                                                                                                                                                                |                                                                                                                                                                                                                                                                                                                                                                                                                                                   | First                                                                                                                                                                                                                                  |                                                                                                                                                                                                                                                                                                                                                                                                                                           |                |
| Building B                                                                                                                                                                                                                                                                                                                     | Unit 69 - 2 Bed                                                                                                                                                                                                                                                                                                                                                                                                                                   | гизс                                                                                                                                                                                                                                   | 72.44                                                                                                                                                                                                                                                                                                                                                                                                                                     | 1              |
| Building B<br>Building B                                                                                                                                                                                                                                                                                                       | Unit 69 - 2 Bed<br>Unit 70 - 2 Bed                                                                                                                                                                                                                                                                                                                                                                                                                | First                                                                                                                                                                                                                                  | 72.44<br>72.44                                                                                                                                                                                                                                                                                                                                                                                                                            |                |
| <b>v</b>                                                                                                                                                                                                                                                                                                                       |                                                                                                                                                                                                                                                                                                                                                                                                                                                   |                                                                                                                                                                                                                                        |                                                                                                                                                                                                                                                                                                                                                                                                                                           |                |
| Building B<br>Building B<br>Building B                                                                                                                                                                                                                                                                                         | Unit 70 - 2 Bed                                                                                                                                                                                                                                                                                                                                                                                                                                   | First                                                                                                                                                                                                                                  | 72.44                                                                                                                                                                                                                                                                                                                                                                                                                                     |                |
| Building B<br>Building B<br>Building B<br>Building B                                                                                                                                                                                                                                                                           | Unit 70 - 2 Bed<br>Unit 71 - 1 Bed                                                                                                                                                                                                                                                                                                                                                                                                                | First<br>First                                                                                                                                                                                                                         | 72.44<br>50.06                                                                                                                                                                                                                                                                                                                                                                                                                            |                |
| Building B<br>Building B<br>Building B<br>Building B<br>Building B                                                                                                                                                                                                                                                             | Unit 70 - 2 Bed<br>Unit 71 - 1 Bed<br>Unit 72 - 3 Bed<br>Unit 73 - 2 Bed<br>Unit 74 - 2 Bed                                                                                                                                                                                                                                                                                                                                                       | First<br>First<br>First<br>First<br>First                                                                                                                                                                                              | 72.44<br>50.06<br>95.06<br>72.44<br>72.44                                                                                                                                                                                                                                                                                                                                                                                                 |                |
| Building B<br>Building B<br>Building B<br>Building B<br>Building B<br>Building B                                                                                                                                                                                                                                               | Unit 70 - 2 Bed<br>Unit 71 - 1 Bed<br>Unit 72 - 3 Bed<br>Unit 73 - 2 Bed<br>Unit 74 - 2 Bed<br>Unit 75 - 2 Bed                                                                                                                                                                                                                                                                                                                                    | First<br>First<br>First<br>First<br>First<br>First                                                                                                                                                                                     | 72.44<br>50.06<br>95.06<br>72.44<br>72.44<br>74.86                                                                                                                                                                                                                                                                                                                                                                                        |                |
| Building B<br>Building B<br>Building B<br>Building B<br>Building B<br>Building B<br>Building B                                                                                                                                                                                                                                 | Unit 70 - 2 Bed<br>Unit 71 - 1 Bed<br>Unit 72 - 3 Bed<br>Unit 73 - 2 Bed<br>Unit 74 - 2 Bed<br>Unit 75 - 2 Bed<br>Unit 76 - 2 Bed                                                                                                                                                                                                                                                                                                                 | First<br>First<br>First<br>First<br>First<br>First                                                                                                                                                                                     | 72.44<br>50.06<br>95.06<br>72.44<br>72.44<br>74.86<br>74.86                                                                                                                                                                                                                                                                                                                                                                               |                |
| Building B<br>Building B<br>Building B<br>Building B<br>Building B<br>Building B<br>Building B<br>Building B                                                                                                                                                                                                                   | Unit 70 - 2 Bed<br>Unit 71 - 1 Bed<br>Unit 72 - 3 Bed<br>Unit 73 - 2 Bed<br>Unit 74 - 2 Bed<br>Unit 75 - 2 Bed<br>Unit 76 - 2 Bed<br>Unit 77 - 2 Bed                                                                                                                                                                                                                                                                                              | First<br>First<br>First<br>First<br>First<br>First<br>Second                                                                                                                                                                           | 72.44<br>50.06<br>95.06<br>72.44<br>72.44<br>74.86<br>74.86<br>74.86                                                                                                                                                                                                                                                                                                                                                                      |                |
| Building B<br>Building B<br>Building B<br>Building B<br>Building B<br>Building B<br>Building B<br>Building B                                                                                                                                                                                                                   | Unit 70 - 2 Bed<br>Unit 71 - 1 Bed<br>Unit 72 - 3 Bed<br>Unit 73 - 2 Bed<br>Unit 74 - 2 Bed<br>Unit 75 - 2 Bed<br>Unit 76 - 2 Bed<br>Unit 77 - 2 Bed<br>Unit 78 - 2 Bed                                                                                                                                                                                                                                                                           | First<br>First<br>First<br>First<br>First<br>First<br>Second<br>Second                                                                                                                                                                 | 72.44<br>50.06<br>95.06<br>72.44<br>72.44<br>74.86<br>74.86<br>74.86<br>74.86                                                                                                                                                                                                                                                                                                                                                             |                |
| Building B<br>Building B<br>Building B<br>Building B<br>Building B<br>Building B<br>Building B<br>Building B<br>Building B                                                                                                                                                                                                     | Unit 70 - 2 Bed<br>Unit 71 - 1 Bed<br>Unit 72 - 3 Bed<br>Unit 73 - 2 Bed<br>Unit 74 - 2 Bed<br>Unit 75 - 2 Bed<br>Unit 76 - 2 Bed<br>Unit 77 - 2 Bed<br>Unit 78 - 2 Bed<br>Unit 79 - 2 Bed                                                                                                                                                                                                                                                        | First<br>First<br>First<br>First<br>First<br>First<br>Second<br>Second                                                                                                                                                                 | 72.44<br>50.06<br>95.06<br>72.44<br>72.44<br>74.86<br>74.86<br>74.86<br>74.86<br>74.86<br>72.44                                                                                                                                                                                                                                                                                                                                           |                |
| Building B<br>Building B<br>Building B<br>Building B<br>Building B<br>Building B<br>Building B<br>Building B<br>Building B<br>Building B                                                                                                                                                                                       | Unit 70 - 2 Bed<br>Unit 71 - 1 Bed<br>Unit 72 - 3 Bed<br>Unit 73 - 2 Bed<br>Unit 74 - 2 Bed<br>Unit 75 - 2 Bed<br>Unit 76 - 2 Bed<br>Unit 77 - 2 Bed<br>Unit 78 - 2 Bed<br>Unit 79 - 2 Bed<br>Unit 80 - 2 Bed                                                                                                                                                                                                                                     | First<br>First<br>First<br>First<br>First<br>First<br>Second<br>Second<br>Second                                                                                                                                                       | 72.44         50.06         95.06         72.44         72.44         74.86         74.86         74.86         74.86         72.44         72.44                                                                                                                                                                                                                                                                                         |                |
| Building B<br>Building B                                                                                                                                                                         | Unit 70 - 2 Bed<br>Unit 71 - 1 Bed<br>Unit 72 - 3 Bed<br>Unit 73 - 2 Bed<br>Unit 74 - 2 Bed<br>Unit 75 - 2 Bed<br>Unit 76 - 2 Bed<br>Unit 77 - 2 Bed<br>Unit 78 - 2 Bed<br>Unit 79 - 2 Bed<br>Unit 80 - 2 Bed<br>Unit 81 - 2 Bed                                                                                                                                                                                                                  | First<br>First<br>First<br>First<br>First<br>First<br>Second<br>Second<br>Second<br>Second                                                                                                                                             | 72.44         50.06         95.06         72.44         72.44         74.86         74.86         74.86         74.86         72.44         72.44         72.44         72.44         72.44         72.44         72.44         72.44         72.44         72.44         72.44                                                                                                                                                           |                |
| Building B<br>Building B                                                                                                                                                           | Unit 70 - 2 Bed<br>Unit 71 - 1 Bed<br>Unit 72 - 3 Bed<br>Unit 73 - 2 Bed<br>Unit 74 - 2 Bed<br>Unit 75 - 2 Bed<br>Unit 76 - 2 Bed<br>Unit 77 - 2 Bed<br>Unit 78 - 2 Bed<br>Unit 79 - 2 Bed<br>Unit 80 - 2 Bed<br>Unit 81 - 2 Bed<br>Unit 82 - 2 Bed                                                                                                                                                                                               | First<br>First<br>First<br>First<br>First<br>First<br>Second<br>Second<br>Second<br>Second<br>Second                                                                                                                                   | 72.44         50.06         95.06         72.44         72.44         74.86         74.86         74.86         74.86         72.44         72.44         72.44         72.44         72.44         72.44         72.44         72.44         72.44         72.44         72.44         72.44         72.44                                                                                                                               |                |
| Building B<br>Building B                                                                                                                                             | Unit 70 - 2 Bed<br>Unit 71 - 1 Bed<br>Unit 72 - 3 Bed<br>Unit 73 - 2 Bed<br>Unit 74 - 2 Bed<br>Unit 75 - 2 Bed<br>Unit 76 - 2 Bed<br>Unit 77 - 2 Bed<br>Unit 78 - 2 Bed<br>Unit 79 - 2 Bed<br>Unit 80 - 2 Bed<br>Unit 81 - 2 Bed<br>Unit 82 - 2 Bed<br>Unit 83 - 2 Bed                                                                                                                                                                            | First<br>First<br>First<br>First<br>First<br>First<br>Second<br>Second<br>Second<br>Second<br>Second<br>Second                                                                                                                         | 72.44         50.06         95.06         72.44         72.44         74.86         74.86         74.86         74.86         72.44         72.44         72.44         72.44         72.44         72.44         72.44         72.44         72.44         72.44         72.44         72.44         72.44         72.44                                                                                                                 |                |
| Building B<br>Building B                                                                                                                               | Unit 70 - 2 Bed<br>Unit 71 - 1 Bed<br>Unit 72 - 3 Bed<br>Unit 73 - 2 Bed<br>Unit 74 - 2 Bed<br>Unit 75 - 2 Bed<br>Unit 76 - 2 Bed<br>Unit 77 - 2 Bed<br>Unit 78 - 2 Bed<br>Unit 78 - 2 Bed<br>Unit 80 - 2 Bed<br>Unit 81 - 2 Bed<br>Unit 81 - 2 Bed<br>Unit 82 - 2 Bed<br>Unit 83 - 2 Bed<br>Unit 84 - 1 Bed                                                                                                                                      | First<br>First<br>First<br>First<br>First<br>First<br>Second<br>Second<br>Second<br>Second<br>Second<br>Second<br>Second<br>Second                                                                                                     | 72.44         50.06         95.06         72.44         72.44         74.86         74.86         74.86         74.86         72.44         72.44         72.44         72.44         72.44         72.44         72.44         72.44         72.44         72.44         72.44         72.44         46.67                                                                                                                               |                |
| Building B<br>Building B                                                                                                                 | Unit 70 - 2 Bed<br>Unit 71 - 1 Bed<br>Unit 72 - 3 Bed<br>Unit 73 - 2 Bed<br>Unit 74 - 2 Bed<br>Unit 75 - 2 Bed<br>Unit 76 - 2 Bed<br>Unit 77 - 2 Bed<br>Unit 78 - 2 Bed<br>Unit 78 - 2 Bed<br>Unit 80 - 2 Bed<br>Unit 81 - 2 Bed<br>Unit 81 - 2 Bed<br>Unit 82 - 2 Bed<br>Unit 83 - 2 Bed<br>Unit 83 - 1 Bed                                                                                                                                      | First<br>First<br>First<br>First<br>First<br>First<br>Second<br>Second<br>Second<br>Second<br>Second<br>Second<br>Second<br>Second<br>Second                                                                                           | 72.44         50.06         95.06         72.44         72.44         74.86         74.86         74.86         74.86         72.44         72.44         72.44         72.44         72.44         72.44         72.44         72.44         72.44         72.44         72.44         72.44         72.44         46.67         46.67                                                                                                   |                |
| Building B<br>Building B                                                                                                   | Unit 70 - 2 Bed<br>Unit 71 - 1 Bed<br>Unit 72 - 3 Bed<br>Unit 73 - 2 Bed<br>Unit 74 - 2 Bed<br>Unit 75 - 2 Bed<br>Unit 76 - 2 Bed<br>Unit 77 - 2 Bed<br>Unit 78 - 2 Bed<br>Unit 78 - 2 Bed<br>Unit 80 - 2 Bed<br>Unit 81 - 2 Bed<br>Unit 82 - 2 Bed<br>Unit 83 - 2 Bed<br>Unit 83 - 1 Bed<br>Unit 85 - 1 Bed<br>Unit 86 - 2 Bed                                                                                                                   | First<br>First<br>First<br>First<br>First<br>First<br>Second<br>Second<br>Second<br>Second<br>Second<br>Second<br>Second<br>Second<br>Second<br>Second<br>Second                                                                       | 72.44         50.06         95.06         72.44         72.44         74.86         74.86         74.86         74.86         72.44         72.44         72.44         72.44         72.44         72.44         72.44         72.44         72.44         72.44         72.44         72.44         72.44         72.44         72.44         72.44         72.44                                                                       |                |
| Building B<br>Building B                                                                       | Unit 70 - 2 Bed<br>Unit 71 - 1 Bed<br>Unit 72 - 3 Bed<br>Unit 73 - 2 Bed<br>Unit 74 - 2 Bed<br>Unit 75 - 2 Bed<br>Unit 76 - 2 Bed<br>Unit 77 - 2 Bed<br>Unit 78 - 2 Bed<br>Unit 79 - 2 Bed<br>Unit 80 - 2 Bed<br>Unit 81 - 2 Bed<br>Unit 82 - 2 Bed<br>Unit 83 - 2 Bed<br>Unit 83 - 2 Bed<br>Unit 84 - 1 Bed<br>Unit 85 - 1 Bed<br>Unit 86 - 2 Bed<br>Unit 87 - 2 Bed                                                                             | First<br>First<br>First<br>First<br>First<br>First<br>Second<br>Second<br>Second<br>Second<br>Second<br>Second<br>Second<br>Second<br>Second<br>Second<br>Second<br>Second<br>Second                                                   | 72.44         50.06         95.06         72.44         72.44         74.86         74.86         74.86         74.86         72.44         72.44         72.44         72.44         72.44         72.44         72.44         72.44         72.44         72.44         72.44         72.44         72.44         72.44         72.44         72.44         72.44         72.44         72.44         72.44         72.44         72.44 |                |
| Building B<br>Building B                                                         | Unit 70 - 2 Bed<br>Unit 71 - 1 Bed<br>Unit 72 - 3 Bed<br>Unit 73 - 2 Bed<br>Unit 74 - 2 Bed<br>Unit 75 - 2 Bed<br>Unit 76 - 2 Bed<br>Unit 77 - 2 Bed<br>Unit 78 - 2 Bed<br>Unit 80 - 2 Bed<br>Unit 81 - 2 Bed<br>Unit 81 - 2 Bed<br>Unit 82 - 2 Bed<br>Unit 83 - 2 Bed<br>Unit 83 - 1 Bed<br>Unit 88 - 1 Bed                                                                                                                                      | First<br>First<br>First<br>First<br>First<br>First<br>Second<br>Second<br>Second<br>Second<br>Second<br>Second<br>Second<br>Second<br>Second<br>Second<br>Second<br>Second<br>Second<br>Second<br>Second                               | 72.44         50.06         95.06         72.44         72.44         74.86         74.86         74.86         74.86         72.44         72.44         72.44         72.44         72.44         72.44         72.44         72.44         72.44         72.44         72.44         72.44         72.44         72.44         50.06                                                                                                   |                |
| Building B<br>Building B                             | Unit 70 - 2 Bed<br>Unit 71 - 1 Bed<br>Unit 72 - 3 Bed<br>Unit 73 - 2 Bed<br>Unit 74 - 2 Bed<br>Unit 75 - 2 Bed<br>Unit 76 - 2 Bed<br>Unit 77 - 2 Bed<br>Unit 78 - 2 Bed<br>Unit 80 - 2 Bed<br>Unit 80 - 2 Bed<br>Unit 81 - 2 Bed<br>Unit 82 - 2 Bed<br>Unit 83 - 2 Bed<br>Unit 83 - 2 Bed<br>Unit 84 - 1 Bed<br>Unit 85 - 1 Bed<br>Unit 86 - 2 Bed<br>Unit 87 - 2 Bed<br>Unit 87 - 2 Bed                                                          | First<br>First<br>First<br>First<br>First<br>First<br>Second<br>Second<br>Second<br>Second<br>Second<br>Second<br>Second<br>Second<br>Second<br>Second<br>Second<br>Second<br>Second<br>Second<br>Second<br>Second<br>Second           | 72.44         50.06         95.06         72.44         72.44         74.86         74.86         74.86         74.86         74.86         72.44         72.44         72.44         72.44         72.44         72.44         72.44         72.44         72.44         72.44         72.44         72.44         50.06         95.06                                                                                                   |                |
| Building B<br>Building B | Unit 70 - 2 Bed<br>Unit 71 - 1 Bed<br>Unit 72 - 3 Bed<br>Unit 73 - 2 Bed<br>Unit 74 - 2 Bed<br>Unit 75 - 2 Bed<br>Unit 76 - 2 Bed<br>Unit 77 - 2 Bed<br>Unit 78 - 2 Bed<br>Unit 80 - 2 Bed<br>Unit 80 - 2 Bed<br>Unit 81 - 2 Bed<br>Unit 82 - 2 Bed<br>Unit 83 - 2 Bed<br>Unit 83 - 2 Bed<br>Unit 84 - 1 Bed<br>Unit 85 - 1 Bed<br>Unit 86 - 2 Bed<br>Unit 87 - 2 Bed<br>Unit 87 - 2 Bed<br>Unit 88 - 1 Bed<br>Unit 89 - 3 Bed<br>Unit 90 - 2 Bed | First<br>First<br>First<br>First<br>First<br>First<br>Second<br>Second<br>Second<br>Second<br>Second<br>Second<br>Second<br>Second<br>Second<br>Second<br>Second<br>Second<br>Second<br>Second<br>Second<br>Second<br>Second<br>Second | 72.44         50.06         95.06         72.44         72.44         74.86         74.86         74.86         74.86         72.44         72.44         72.44         72.44         72.44         72.44         72.44         72.44         72.44         72.44         72.44         72.44         72.44         72.44         72.44         50.06         95.06         72.44                                                         |                |
| Building B<br>Building B                             | Unit 70 - 2 Bed<br>Unit 71 - 1 Bed<br>Unit 72 - 3 Bed<br>Unit 73 - 2 Bed<br>Unit 74 - 2 Bed<br>Unit 75 - 2 Bed<br>Unit 76 - 2 Bed<br>Unit 77 - 2 Bed<br>Unit 78 - 2 Bed<br>Unit 80 - 2 Bed<br>Unit 80 - 2 Bed<br>Unit 81 - 2 Bed<br>Unit 82 - 2 Bed<br>Unit 83 - 2 Bed<br>Unit 83 - 2 Bed<br>Unit 84 - 1 Bed<br>Unit 85 - 1 Bed<br>Unit 86 - 2 Bed<br>Unit 87 - 2 Bed<br>Unit 87 - 2 Bed                                                          | First<br>First<br>First<br>First<br>First<br>First<br>Second<br>Second<br>Second<br>Second<br>Second<br>Second<br>Second<br>Second<br>Second<br>Second<br>Second<br>Second<br>Second<br>Second<br>Second<br>Second<br>Second           | 72.44         50.06         95.06         72.44         72.44         74.86         74.86         74.86         74.86         74.86         72.44         72.44         72.44         72.44         72.44         72.44         72.44         72.44         72.44         72.44         72.44         72.44         50.06         95.06                                                                                                   |                |