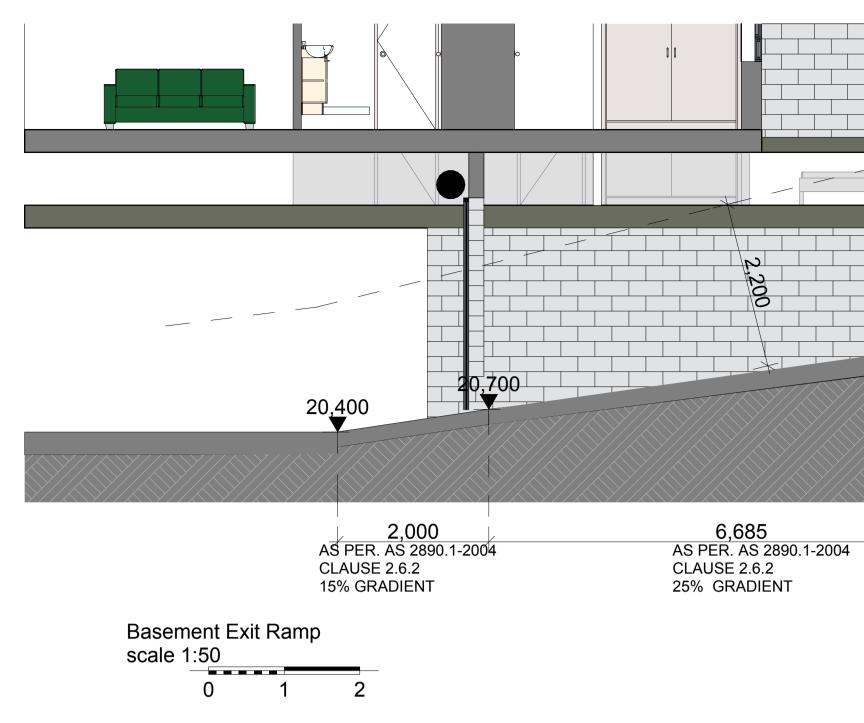

| on                                                                                                                                                                                                                                                                                                                                                                                                                                                                                                         |











scale 1:100 °\_\_\_\_\_















Basement Entry Ramp scale 1:50

|   |               |                      |        |              |   |               |   | _                  |   |    |                   |              |
|---|---------------|----------------------|--------|--------------|---|---------------|---|--------------------|---|----|-------------------|--------------|
|   |               |                      |        |              |   |               |   |                    |   |    |                   |              |
|   |               |                      |        |              |   |               |   |                    |   |    |                   |              |
|   |               |                      |        |              |   |               |   |                    |   |    |