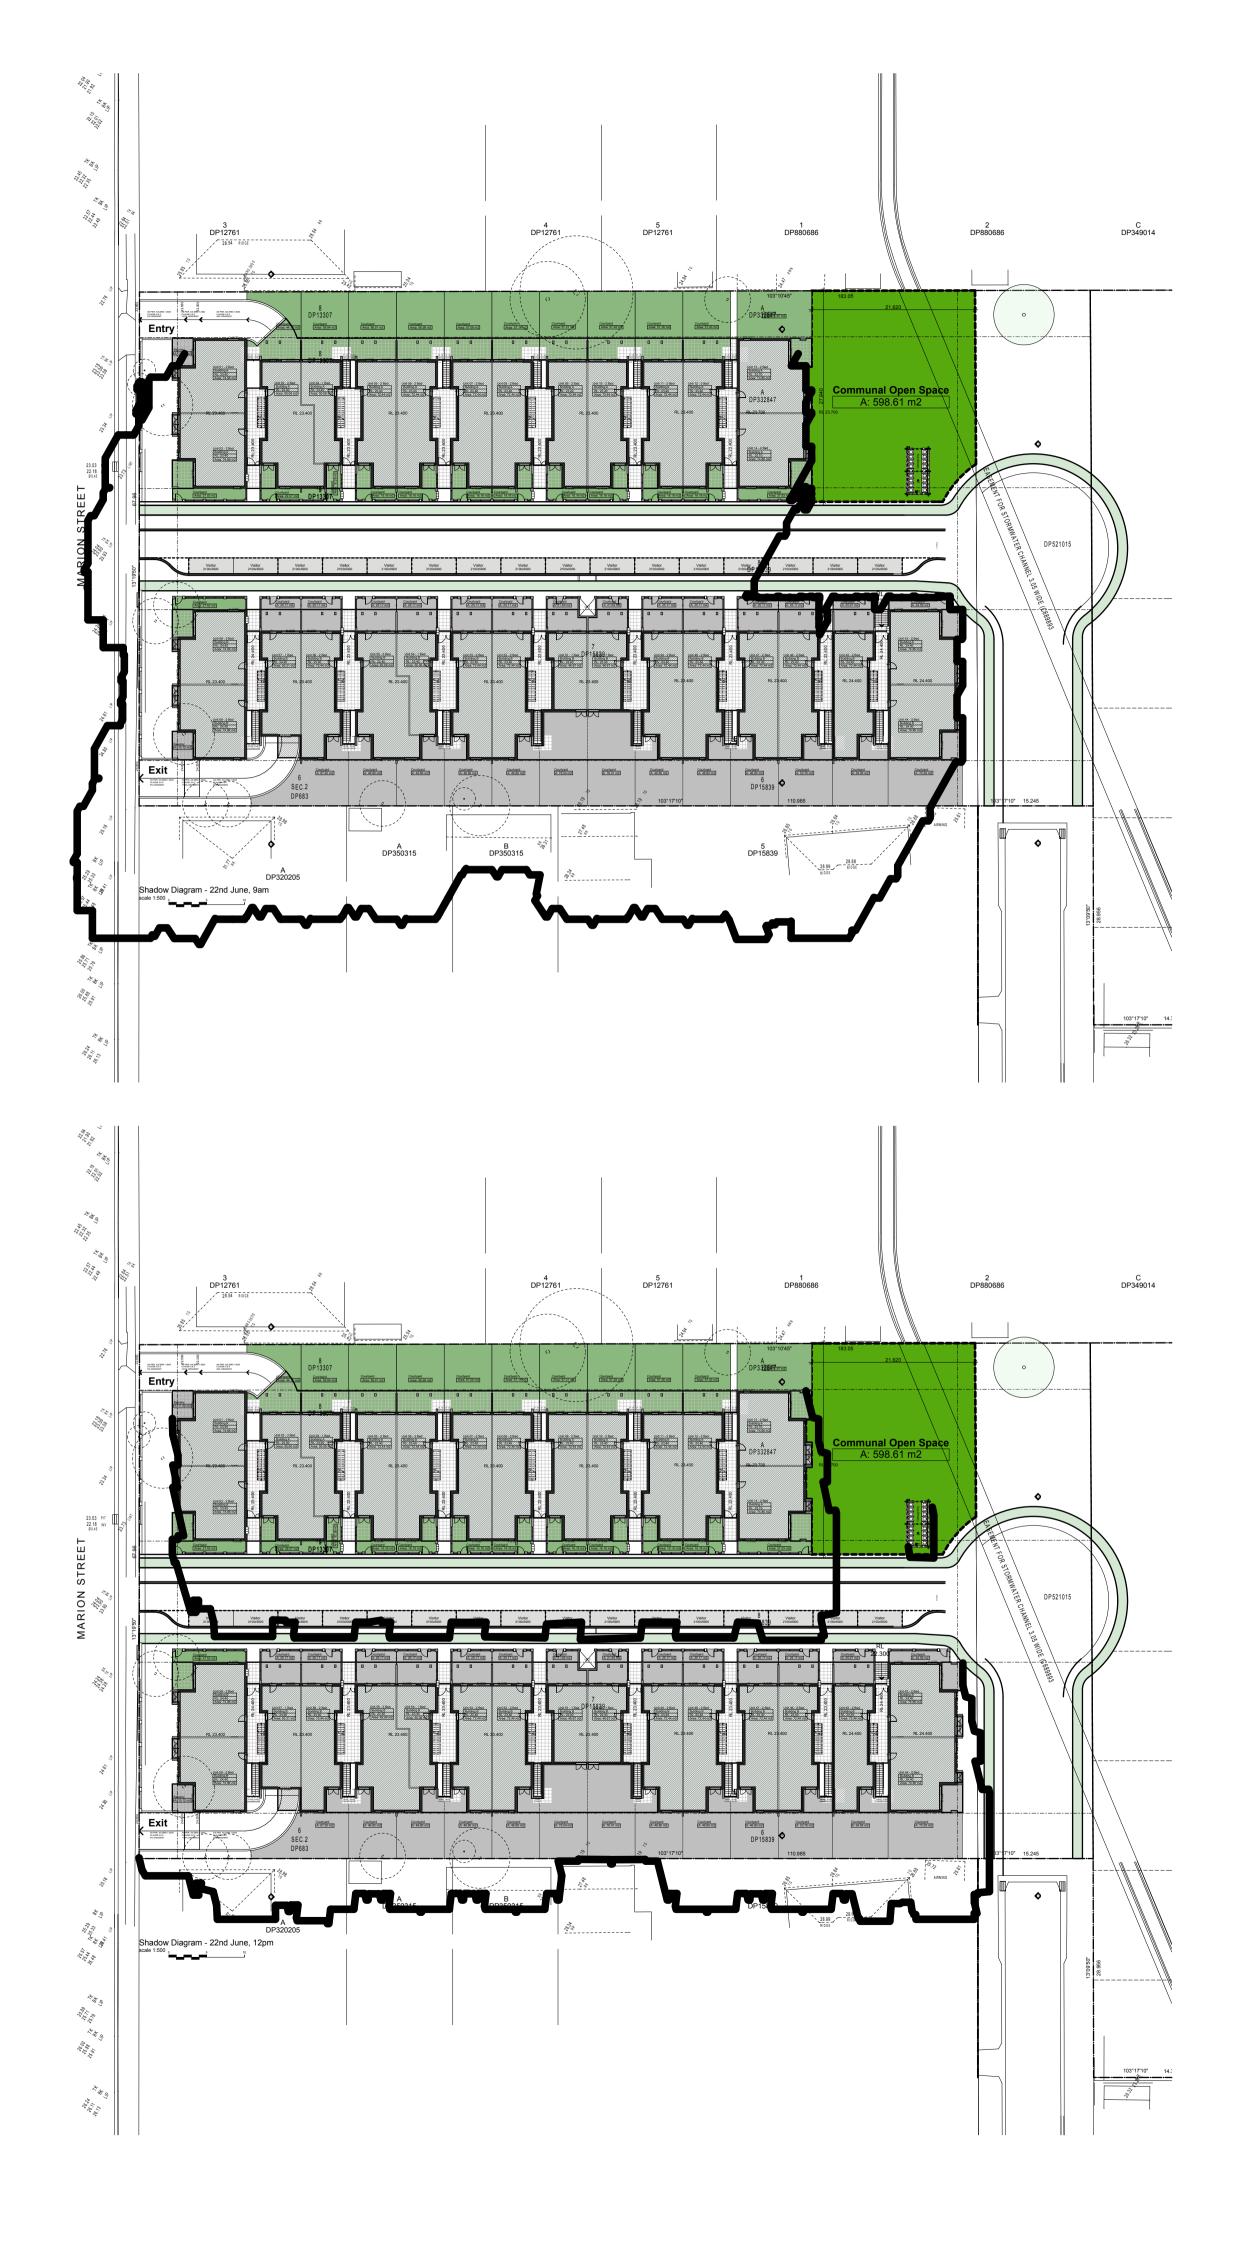

13x 1 Bedroom Units 74x 2 Bedroom Units 6 x 3 Bedroom Units **Total** - 93 Units (including 10 x Adaptable Units)

#### Block B Ground

1 Bedrooms - 4 2 Bedrooms - 12 3Bedrooms - 1 Total 17 Units Block B Level One 1 Bedrooms - 3 2 Bedrooms - 13 3 Bedrooms - 1 Total 17 Units Block B Level Two 1 Bedrooms - 3 2 Bedrooms - 13 3 Bedrooms - 1

Total 1 Bedrooms - 10 Total 2 Bedrooms - 38 Total 3 Bedrooms - 3 Total 51 Units

Total 17 Units

#### <u>Gross Floor Area</u>

| Total Gross Flo | oor Area  | 6632.5  |
|-----------------|-----------|---------|
|                 | 3072.24m2 | 3560.3  |
| Total           | 1024.08m2 | 1189.8  |
| Second Floor    | 1024.08m2 | 1189.8  |
| First Floor     | 1024.08m2 | 1180.6  |
| Ground Floor    | Block A   | Block E |

В 63m2 86m2 <u>86m2</u> 35m2 59m2









Schedule of BASIX commitments

The commitments set out below regulate how the proposed development is to be carried out. It is a condition of any development consent granted, or complying development certificate issued, for the proposed development, that BASIX commitments be complied with.

1. Commitments for Residential flat buildings - Block A

| a) Dwellir                                                                         |                                        |                                   |                         |                                  |                                                               |                                  |                                 |                           |               |                        |