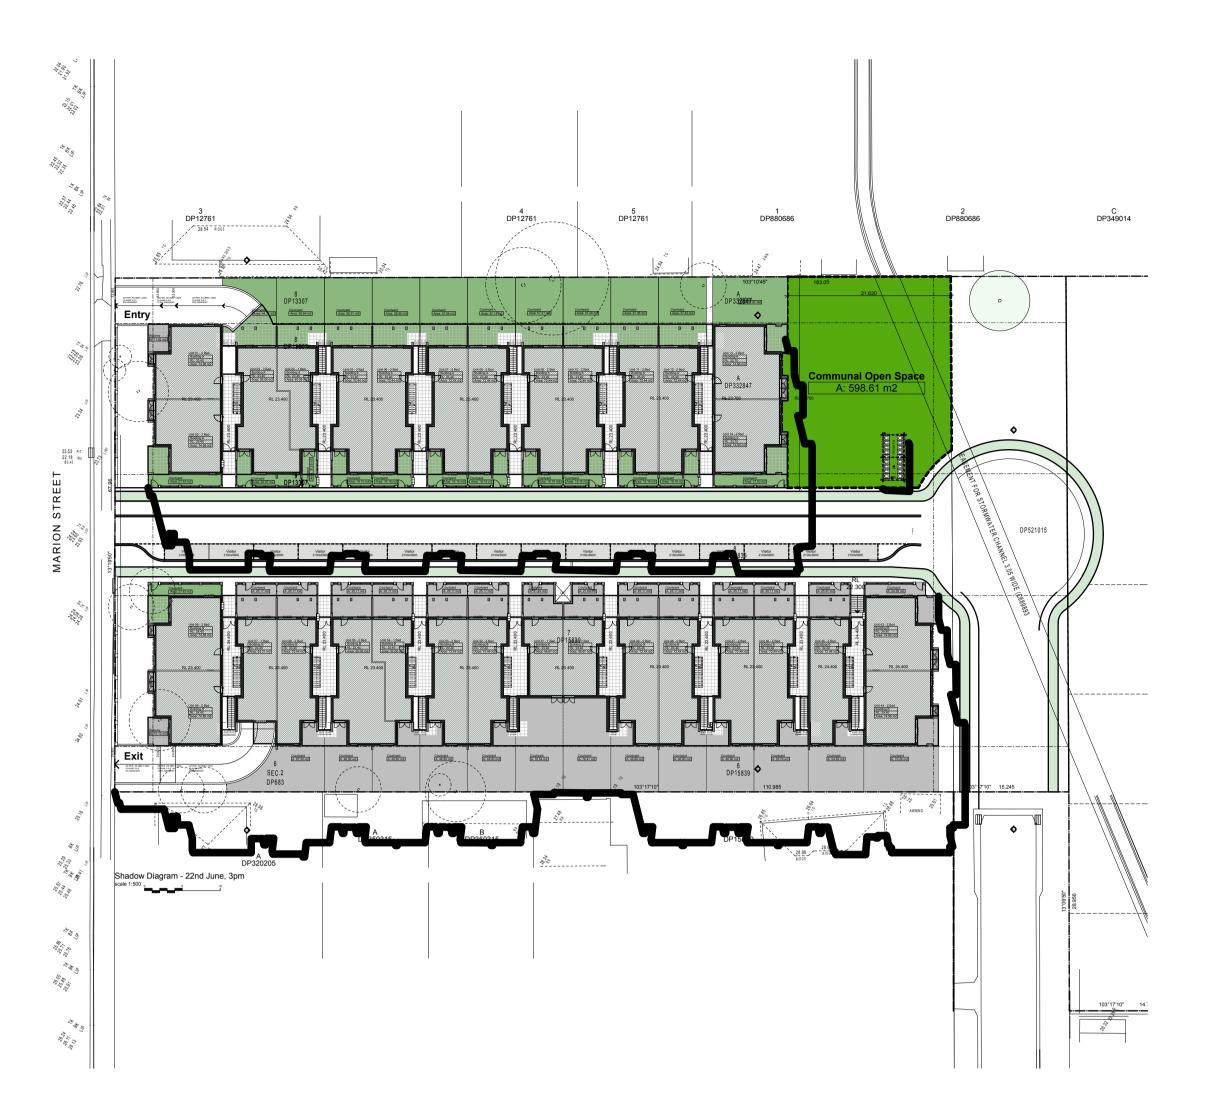

# 32-34 Marian St, Guildford

|                                                                                                                                                                                                                                                                                                                                |                                                                                                                                                                                                                                                                                                                                                                                                                                                   | t Drockdov                                                                                                                                                                                                                             |                                                                                                                                                                                                                                                                                                                                                                                                                                           |                |
|--------------------------------------------------------------------------------------------------------------------------------------------------------------------------------------------------------------------------------------------------------------------------------------------------------------------------------|---------------------------------------------------------------------------------------------------------------------------------------------------------------------------------------------------------------------------------------------------------------------------------------------------------------------------------------------------------------------------------------------------------------------------------------------------|----------------------------------------------------------------------------------------------------------------------------------------------------------------------------------------------------------------------------------------|-------------------------------------------------------------------------------------------------------------------------------------------------------------------------------------------------------------------------------------------------------------------------------------------------------------------------------------------------------------------------------------------------------------------------------------------|----------------|
| Building No.                                                                                                                                                                                                                                                                                                                   | Un<br>Unit Number                                                                                                                                                                                                                                                                                                                                                                                                                                 | it Breakdov<br>Storey                                                                                                                                                                                                                  | vn<br>Area (m2)                                                                                                                                                                                                                                                                                                                                                                                                                           | Special Requ.  |
| Building A                                                                                                                                                                                                                                                                                                                     | Unit 01 - 2 Bed                                                                                                                                                                                                                                                                                                                                                                                                                                   | Ground                                                                                                                                                                                                                                 | 74.86                                                                                                                                                                                                                                                                                                                                                                                                                                     | Adaptable Unit |
| Building A                                                                                                                                                                                                                                                                                                                     | Unit 02 - 2 Bed                                                                                                                                                                                                                                                                                                                                                                                                                                   | Ground                                                                                                                                                                                                                                 | 74.86                                                                                                                                                                                                                                                                                                                                                                                                                                     | Adaptable Unit |
| Building A                                                                                                                                                                                                                                                                                                                     | Unit 03 - 3 Bed                                                                                                                                                                                                                                                                                                                                                                                                                                   | Ground                                                                                                                                                                                                                                 | 95.06                                                                                                                                                                                                                                                                                                                                                                                                                                     |                |
| Building A                                                                                                                                                                                                                                                                                                                     | Unit 04 - 1 Bed                                                                                                                                                                                                                                                                                                                                                                                                                                   | Ground                                                                                                                                                                                                                                 | 50.06                                                                                                                                                                                                                                                                                                                                                                                                                                     | Adaptable Unit |
| Building A                                                                                                                                                                                                                                                                                                                     | Unit 05 - 2 Bed                                                                                                                                                                                                                                                                                                                                                                                                                                   | Ground                                                                                                                                                                                                                                 | 72.44                                                                                                                                                                                                                                                                                                                                                                                                                                     |                |
| Building A                                                                                                                                                                                                                                                                                                                     | Unit 06 - 2 Bed                                                                                                                                                                                                                                                                                                                                                                                                                                   | Ground                                                                                                                                                                                                                                 | 72.44                                                                                                                                                                                                                                                                                                                                                                                                                                     |                |
| Building A                                                                                                                                                                                                                                                                                                                     | Unit 07 - 2 Bed                                                                                                                                                                                                                                                                                                                                                                                                                                   | Ground                                                                                                                                                                                                                                 | 72.44                                                                                                                                                                                                                                                                                                                                                                                                                                     |                |
| Building A                                                                                                                                                                                                                                                                                                                     | Unit 08 - 2 Bed                                                                                                                                                                                                                                                                                                                                                                                                                                   | Ground                                                                                                                                                                                                                                 | 72.44                                                                                                                                                                                                                                                                                                                                                                                                                                     |                |
| Building A                                                                                                                                                                                                                                                                                                                     | Unit 09 - 2 Bed                                                                                                                                                                                                                                                                                                                                                                                                                                   | Ground                                                                                                                                                                                                                                 | 72.44                                                                                                                                                                                                                                                                                                                                                                                                                                     |                |
| Building A                                                                                                                                                                                                                                                                                                                     | Unit 10 - 2 Bed                                                                                                                                                                                                                                                                                                                                                                                                                                   | Ground                                                                                                                                                                                                                                 | 72.44                                                                                                                                                                                                                                                                                                                                                                                                                                     |                |
| Building A                                                                                                                                                                                                                                                                                                                     | Unit 11 - 2 Bed                                                                                                                                                                                                                                                                                                                                                                                                                                   | Ground                                                                                                                                                                                                                                 | 72.44                                                                                                                                                                                                                                                                                                                                                                                                                                     |                |
| Building A                                                                                                                                                                                                                                                                                                                     | Unit 12 - 2 Bed                                                                                                                                                                                                                                                                                                                                                                                                                                   | Ground                                                                                                                                                                                                                                 | 72.44                                                                                                                                                                                                                                                                                                                                                                                                                                     | Adoptoblo Unit |
| Building A                                                                                                                                                                                                                                                                                                                     | Unit 13 - 2 Bed                                                                                                                                                                                                                                                                                                                                                                                                                                   | Ground                                                                                                                                                                                                                                 | 74.86                                                                                                                                                                                                                                                                                                                                                                                                                                     | Adaptable Unit |
| Building A<br>Building A                                                                                                                                                                                                                                                                                                       | Unit 14 - 2 Bed                                                                                                                                                                                                                                                                                                                                                                                                                                   | Ground<br>First                                                                                                                                                                                                                        | 74.86<br>74.86                                                                                                                                                                                                                                                                                                                                                                                                                            | Adaptable Unit |
| Building A<br>Building A                                                                                                                                                                                                                                                                                                       | Unit 15 - 2 Bed<br>Unit 16 - 2 Bed                                                                                                                                                                                                                                                                                                                                                                                                                | First                                                                                                                                                                                                                                  | 74.86                                                                                                                                                                                                                                                                                                                                                                                                                                     |                |
| Building A                                                                                                                                                                                                                                                                                                                     | Unit 17 - 2 Bed                                                                                                                                                                                                                                                                                                                                                                                                                                   | First                                                                                                                                                                                                                                  | 72.44                                                                                                                                                                                                                                                                                                                                                                                                                                     |                |
| Building A                                                                                                                                                                                                                                                                                                                     | Unit 18 - 2 Bed                                                                                                                                                                                                                                                                                                                                                                                                                                   | First                                                                                                                                                                                                                                  | 72.44                                                                                                                                                                                                                                                                                                                                                                                                                                     |                |
| Building A                                                                                                                                                                                                                                                                                                                     | Unit 19 - 2 Bed                                                                                                                                                                                                                                                                                                                                                                                                                                   | First                                                                                                                                                                                                                                  | 72.44                                                                                                                                                                                                                                                                                                                                                                                                                                     |                |
| Building A                                                                                                                                                                                                                                                                                                                     | Unit 20 - 2 Bed                                                                                                                                                                                                                                                                                                                                                                                                                                   | First                                                                                                                                                                                                                                  | 72.44                                                                                                                                                                                                                                                                                                                                                                                                                                     |                |
| Building A                                                                                                                                                                                                                                                                                                                     | Unit 21 - 2 Bed                                                                                                                                                                                                                                                                                                                                                                                                                                   | First                                                                                                                                                                                                                                  | 72.44                                                                                                                                                                                                                                                                                                                                                                                                                                     |                |
| Building A                                                                                                                                                                                                                                                                                                                     | Unit 22 - 2 Bed                                                                                                                                                                                                                                                                                                                                                                                                                                   | First                                                                                                                                                                                                                                  | 72.44                                                                                                                                                                                                                                                                                                                                                                                                                                     |                |
| Building A                                                                                                                                                                                                                                                                                                                     | Unit 23 - 2 Bed                                                                                                                                                                                                                                                                                                                                                                                                                                   | First                                                                                                                                                                                                                                  | 72.44                                                                                                                                                                                                                                                                                                                                                                                                                                     |                |
| Building A                                                                                                                                                                                                                                                                                                                     | Unit 24 - 2 Bed                                                                                                                                                                                                                                                                                                                                                                                                                                   | First                                                                                                                                                                                                                                  | 72.44                                                                                                                                                                                                                                                                                                                                                                                                                                     |                |
| Building A                                                                                                                                                                                                                                                                                                                     | Unit 25 - 1 Bed                                                                                                                                                                                                                                                                                                                                                                                                                                   | First                                                                                                                                                                                                                                  | 50.06                                                                                                                                                                                                                                                                                                                                                                                                                                     |                |
| Building A                                                                                                                                                                                                                                                                                                                     | Unit 26 - 3 Bed                                                                                                                                                                                                                                                                                                                                                                                                                                   | First                                                                                                                                                                                                                                  | 95.06                                                                                                                                                                                                                                                                                                                                                                                                                                     |                |
| Building A                                                                                                                                                                                                                                                                                                                     | Unit 27 - 2 Bed                                                                                                                                                                                                                                                                                                                                                                                                                                   | First                                                                                                                                                                                                                                  | 74.86                                                                                                                                                                                                                                                                                                                                                                                                                                     |                |
| Building A                                                                                                                                                                                                                                                                                                                     | Unit 28 - 2 Bed                                                                                                                                                                                                                                                                                                                                                                                                                                   | First                                                                                                                                                                                                                                  | 74.86                                                                                                                                                                                                                                                                                                                                                                                                                                     |                |
| Building A                                                                                                                                                                                                                                                                                                                     | Unit 29 - 2 Bed                                                                                                                                                                                                                                                                                                                                                                                                                                   | Second                                                                                                                                                                                                                                 | 74.86                                                                                                                                                                                                                                                                                                                                                                                                                                     |                |
| Building A                                                                                                                                                                                                                                                                                                                     | Unit 30 - 2 Bed                                                                                                                                                                                                                                                                                                                                                                                                                                   | Second                                                                                                                                                                                                                                 | 74.86                                                                                                                                                                                                                                                                                                                                                                                                                                     |                |
| Building A                                                                                                                                                                                                                                                                                                                     | Unit 31 - 2 Bed                                                                                                                                                                                                                                                                                                                                                                                                                                   | Second                                                                                                                                                                                                                                 | 72.44                                                                                                                                                                                                                                                                                                                                                                                                                                     |                |
| Building A                                                                                                                                                                                                                                                                                                                     | Unit 32 - 2 Bed                                                                                                                                                                                                                                                                                                                                                                                                                                   | Second                                                                                                                                                                                                                                 | 72.44                                                                                                                                                                                                                                                                                                                                                                                                                                     |                |
| Building A                                                                                                                                                                                                                                                                                                                     | Unit 33 - 2 Bed                                                                                                                                                                                                                                                                                                                                                                                                                                   | Second                                                                                                                                                                                                                                 | 72.44                                                                                                                                                                                                                                                                                                                                                                                                                                     |                |
| Building A                                                                                                                                                                                                                                                                                                                     | Unit 34 - 2 Bed                                                                                                                                                                                                                                                                                                                                                                                                                                   | Second                                                                                                                                                                                                                                 | 72.44                                                                                                                                                                                                                                                                                                                                                                                                                                     |                |
| Building A                                                                                                                                                                                                                                                                                                                     | Unit 35 - 2 Bed<br>Unit 36 - 2 Bed                                                                                                                                                                                                                                                                                                                                                                                                                | Second                                                                                                                                                                                                                                 | 72.44<br>72.44                                                                                                                                                                                                                                                                                                                                                                                                                            |                |
| Building A                                                                                                                                                                                                                                                                                                                     |                                                                                                                                                                                                                                                                                                                                                                                                                                                   | Second                                                                                                                                                                                                                                 |                                                                                                                                                                                                                                                                                                                                                                                                                                           |                |
| Building A<br>Building A                                                                                                                                                                                                                                                                                                       | Unit 37 - 2 Bed<br>Unit 38 - 2 Bed                                                                                                                                                                                                                                                                                                                                                                                                                | Second<br>Second                                                                                                                                                                                                                       | 72.44<br>72.44                                                                                                                                                                                                                                                                                                                                                                                                                            |                |
| Building A                                                                                                                                                                                                                                                                                                                     | Unit 39 - 1 Bed                                                                                                                                                                                                                                                                                                                                                                                                                                   | Second                                                                                                                                                                                                                                 | 50.06                                                                                                                                                                                                                                                                                                                                                                                                                                     |                |
| Building A                                                                                                                                                                                                                                                                                                                     | Unit 40 - 3 Bed                                                                                                                                                                                                                                                                                                                                                                                                                                   | Second                                                                                                                                                                                                                                 | 95.06                                                                                                                                                                                                                                                                                                                                                                                                                                     |                |
| Building A                                                                                                                                                                                                                                                                                                                     | Unit 41- 2 Bed                                                                                                                                                                                                                                                                                                                                                                                                                                    | Second                                                                                                                                                                                                                                 | 74.86                                                                                                                                                                                                                                                                                                                                                                                                                                     |                |
| Building A                                                                                                                                                                                                                                                                                                                     | Unit 42 - 2 Bed                                                                                                                                                                                                                                                                                                                                                                                                                                   | Second                                                                                                                                                                                                                                 | 74.86                                                                                                                                                                                                                                                                                                                                                                                                                                     |                |
| Building A                                                                                                                                                                                                                                                                                                                     | Unit 52 - 2 Bed                                                                                                                                                                                                                                                                                                                                                                                                                                   | Ground                                                                                                                                                                                                                                 | 72.44                                                                                                                                                                                                                                                                                                                                                                                                                                     |                |
| Building B                                                                                                                                                                                                                                                                                                                     | Unit 43 - 2 Bed                                                                                                                                                                                                                                                                                                                                                                                                                                   | Ground                                                                                                                                                                                                                                 | 74.86                                                                                                                                                                                                                                                                                                                                                                                                                                     | Adaptable Unit |
| Building B                                                                                                                                                                                                                                                                                                                     | Unit 44 - 2 Bed                                                                                                                                                                                                                                                                                                                                                                                                                                   | Ground                                                                                                                                                                                                                                 | 74.86                                                                                                                                                                                                                                                                                                                                                                                                                                     | Adaptable Unit |
| Building B                                                                                                                                                                                                                                                                                                                     | Unit 45 - 2 Bed                                                                                                                                                                                                                                                                                                                                                                                                                                   | Ground                                                                                                                                                                                                                                 | 72.44                                                                                                                                                                                                                                                                                                                                                                                                                                     |                |
| Building B                                                                                                                                                                                                                                                                                                                     | Unit 46 - 2 Bed                                                                                                                                                                                                                                                                                                                                                                                                                                   | Ground                                                                                                                                                                                                                                 | 72.44                                                                                                                                                                                                                                                                                                                                                                                                                                     |                |
| Building B                                                                                                                                                                                                                                                                                                                     | Unit 47 - 2 Bed                                                                                                                                                                                                                                                                                                                                                                                                                                   | Ground                                                                                                                                                                                                                                 | 72.44                                                                                                                                                                                                                                                                                                                                                                                                                                     |                |
| Building B                                                                                                                                                                                                                                                                                                                     | Unit 48 - 2 Bed                                                                                                                                                                                                                                                                                                                                                                                                                                   | Ground                                                                                                                                                                                                                                 | 72.44                                                                                                                                                                                                                                                                                                                                                                                                                                     | Adaptable Unit |
| Building B                                                                                                                                                                                                                                                                                                                     | Unit 49 - 2 Bed                                                                                                                                                                                                                                                                                                                                                                                                                                   | Ground                                                                                                                                                                                                                                 | 72.44                                                                                                                                                                                                                                                                                                                                                                                                                                     |                |
| Building B                                                                                                                                                                                                                                                                                                                     | Unit 50 - 1 Bed                                                                                                                                                                                                                                                                                                                                                                                                                                   | Ground                                                                                                                                                                                                                                 | 46.67                                                                                                                                                                                                                                                                                                                                                                                                                                     |                |
| Building B                                                                                                                                                                                                                                                                                                                     | Unit 51 - 1 Bed                                                                                                                                                                                                                                                                                                                                                                                                                                   | Ground                                                                                                                                                                                                                                 | 46.67                                                                                                                                                                                                                                                                                                                                                                                                                                     |                |
| Building B                                                                                                                                                                                                                                                                                                                     | Unit 53 - 2 Bed                                                                                                                                                                                                                                                                                                                                                                                                                                   | Ground                                                                                                                                                                                                                                 | 72.44                                                                                                                                                                                                                                                                                                                                                                                                                                     |                |
| Building B                                                                                                                                                                                                                                                                                                                     | Unit 54 - 1 Bed                                                                                                                                                                                                                                                                                                                                                                                                                                   | Ground                                                                                                                                                                                                                                 | 50.06                                                                                                                                                                                                                                                                                                                                                                                                                                     |                |
| Building B                                                                                                                                                                                                                                                                                                                     | Unit 55 - 3 Bed                                                                                                                                                                                                                                                                                                                                                                                                                                   | Ground                                                                                                                                                                                                                                 | 95.06                                                                                                                                                                                                                                                                                                                                                                                                                                     |                |
| Building B                                                                                                                                                                                                                                                                                                                     | Unit 56 - 2 Bed                                                                                                                                                                                                                                                                                                                                                                                                                                   | Ground                                                                                                                                                                                                                                 | 72.44                                                                                                                                                                                                                                                                                                                                                                                                                                     |                |
| Building B                                                                                                                                                                                                                                                                                                                     | Unit 57 - 1 Bed                                                                                                                                                                                                                                                                                                                                                                                                                                   | Ground                                                                                                                                                                                                                                 | 63.21                                                                                                                                                                                                                                                                                                                                                                                                                                     |                |
| Building B                                                                                                                                                                                                                                                                                                                     | Unit 58 - 2 Bed                                                                                                                                                                                                                                                                                                                                                                                                                                   | Ground                                                                                                                                                                                                                                 | 74.86                                                                                                                                                                                                                                                                                                                                                                                                                                     | Adaptable Unit |
| Building B                                                                                                                                                                                                                                                                                                                     | Unit 59 - 2 Bed                                                                                                                                                                                                                                                                                                                                                                                                                                   | Ground                                                                                                                                                                                                                                 | 74.86                                                                                                                                                                                                                                                                                                                                                                                                                                     | Adaptable Unit |
| Building B                                                                                                                                                                                                                                                                                                                     | Unit 60 - 2 Bed                                                                                                                                                                                                                                                                                                                                                                                                                                   | First                                                                                                                                                                                                                                  | 74.86                                                                                                                                                                                                                                                                                                                                                                                                                                     |                |
| Building B                                                                                                                                                                                                                                                                                                                     | Unit 61 - 2 Bed                                                                                                                                                                                                                                                                                                                                                                                                                                   | First                                                                                                                                                                                                                                  | 74.86                                                                                                                                                                                                                                                                                                                                                                                                                                     |                |
| Building B<br>Building B                                                                                                                                                                                                                                                                                                       | Unit 62 - 2 Bed<br>Unit 63 - 2 Bed                                                                                                                                                                                                                                                                                                                                                                                                                | First<br>First                                                                                                                                                                                                                         | 72.44<br>72.44                                                                                                                                                                                                                                                                                                                                                                                                                            |                |
| Building B<br>Building B                                                                                                                                                                                                                                                                                                       | Unit 63 - 2 Bed<br>Unit 64 - 2 Bed                                                                                                                                                                                                                                                                                                                                                                                                                | First                                                                                                                                                                                                                                  | 72.44                                                                                                                                                                                                                                                                                                                                                                                                                                     |                |
| Building B                                                                                                                                                                                                                                                                                                                     | Unit 65 - 2 Bed                                                                                                                                                                                                                                                                                                                                                                                                                                   | First                                                                                                                                                                                                                                  | 72.44                                                                                                                                                                                                                                                                                                                                                                                                                                     |                |
| Building B                                                                                                                                                                                                                                                                                                                     | Unit 66 - 2 Bed                                                                                                                                                                                                                                                                                                                                                                                                                                   | First                                                                                                                                                                                                                                  | 72.44                                                                                                                                                                                                                                                                                                                                                                                                                                     |                |
| Building B                                                                                                                                                                                                                                                                                                                     | Unit 67 - 1 Bed                                                                                                                                                                                                                                                                                                                                                                                                                                   | First                                                                                                                                                                                                                                  | 46.67                                                                                                                                                                                                                                                                                                                                                                                                                                     |                |
| Building B                                                                                                                                                                                                                                                                                                                     | Unit 68 - 1 Bed                                                                                                                                                                                                                                                                                                                                                                                                                                   | First                                                                                                                                                                                                                                  | 46.67                                                                                                                                                                                                                                                                                                                                                                                                                                     |                |
|                                                                                                                                                                                                                                                                                                                                |                                                                                                                                                                                                                                                                                                                                                                                                                                                   | First                                                                                                                                                                                                                                  |                                                                                                                                                                                                                                                                                                                                                                                                                                           |                |
| Building B                                                                                                                                                                                                                                                                                                                     | Unit 69 - 2 Bed                                                                                                                                                                                                                                                                                                                                                                                                                                   | гизс                                                                                                                                                                                                                                   | 72.44                                                                                                                                                                                                                                                                                                                                                                                                                                     | 1              |
| Building B<br>Building B                                                                                                                                                                                                                                                                                                       | Unit 69 - 2 Bed<br>Unit 70 - 2 Bed                                                                                                                                                                                                                                                                                                                                                                                                                | First                                                                                                                                                                                                                                  | 72.44<br>72.44                                                                                                                                                                                                                                                                                                                                                                                                                            |                |
| <b>v</b>                                                                                                                                                                                                                                                                                                                       |                                                                                                                                                                                                                                                                                                                                                                                                                                                   |                                                                                                                                                                                                                                        |                                                                                                                                                                                                                                                                                                                                                                                                                                           |                |
| Building B<br>Building B<br>Building B                                                                                                                                                                                                                                                                                         | Unit 70 - 2 Bed                                                                                                                                                                                                                                                                                                                                                                                                                                   | First                                                                                                                                                                                                                                  | 72.44                                                                                                                                                                                                                                                                                                                                                                                                                                     |                |
| Building B<br>Building B<br>Building B<br>Building B                                                                                                                                                                                                                                                                           | Unit 70 - 2 Bed<br>Unit 71 - 1 Bed                                                                                                                                                                                                                                                                                                                                                                                                                | First<br>First                                                                                                                                                                                                                         | 72.44<br>50.06                                                                                                                                                                                                                                                                                                                                                                                                                            |                |
| Building B<br>Building B<br>Building B<br>Building B<br>Building B                                                                                                                                                                                                                                                             | Unit 70 - 2 Bed<br>Unit 71 - 1 Bed<br>Unit 72 - 3 Bed<br>Unit 73 - 2 Bed<br>Unit 74 - 2 Bed                                                                                                                                                                                                                                                                                                                                                       | First<br>First<br>First<br>First<br>First                                                                                                                                                                                              | 72.44<br>50.06<br>95.06<br>72.44<br>72.44                                                                                                                                                                                                                                                                                                                                                                                                 |                |
| Building B<br>Building B<br>Building B<br>Building B<br>Building B<br>Building B                                                                                                                                                                                                                                               | Unit 70 - 2 Bed<br>Unit 71 - 1 Bed<br>Unit 72 - 3 Bed<br>Unit 73 - 2 Bed<br>Unit 74 - 2 Bed<br>Unit 75 - 2 Bed                                                                                                                                                                                                                                                                                                                                    | First<br>First<br>First<br>First<br>First<br>First                                                                                                                                                                                     | 72.44<br>50.06<br>95.06<br>72.44<br>72.44<br>74.86                                                                                                                                                                                                                                                                                                                                                                                        |                |
| Building B<br>Building B<br>Building B<br>Building B<br>Building B<br>Building B<br>Building B                                                                                                                                                                                                                                 | Unit 70 - 2 Bed<br>Unit 71 - 1 Bed<br>Unit 72 - 3 Bed<br>Unit 73 - 2 Bed<br>Unit 74 - 2 Bed<br>Unit 75 - 2 Bed<br>Unit 76 - 2 Bed                                                                                                                                                                                                                                                                                                                 | First<br>First<br>First<br>First<br>First<br>First                                                                                                                                                                                     | 72.44<br>50.06<br>95.06<br>72.44<br>72.44<br>74.86<br>74.86                                                                                                                                                                                                                                                                                                                                                                               |                |
| Building B<br>Building B<br>Building B<br>Building B<br>Building B<br>Building B<br>Building B<br>Building B                                                                                                                                                                                                                   | Unit 70 - 2 Bed<br>Unit 71 - 1 Bed<br>Unit 72 - 3 Bed<br>Unit 73 - 2 Bed<br>Unit 74 - 2 Bed<br>Unit 75 - 2 Bed<br>Unit 76 - 2 Bed<br>Unit 77 - 2 Bed                                                                                                                                                                                                                                                                                              | First<br>First<br>First<br>First<br>First<br>First<br>Second                                                                                                                                                                           | 72.44<br>50.06<br>95.06<br>72.44<br>72.44<br>74.86<br>74.86<br>74.86                                                                                                                                                                                                                                                                                                                                                                      |                |
| Building B<br>Building B<br>Building B<br>Building B<br>Building B<br>Building B<br>Building B<br>Building B                                                                                                                                                                                                                   | Unit 70 - 2 Bed<br>Unit 71 - 1 Bed<br>Unit 72 - 3 Bed<br>Unit 73 - 2 Bed<br>Unit 74 - 2 Bed<br>Unit 75 - 2 Bed<br>Unit 76 - 2 Bed<br>Unit 77 - 2 Bed<br>Unit 78 - 2 Bed                                                                                                                                                                                                                                                                           | First<br>First<br>First<br>First<br>First<br>First<br>Second<br>Second                                                                                                                                                                 | 72.44<br>50.06<br>95.06<br>72.44<br>72.44<br>74.86<br>74.86<br>74.86<br>74.86                                                                                                                                                                                                                                                                                                                                                             |                |
| Building B<br>Building B<br>Building B<br>Building B<br>Building B<br>Building B<br>Building B<br>Building B<br>Building B                                                                                                                                                                                                     | Unit 70 - 2 Bed<br>Unit 71 - 1 Bed<br>Unit 72 - 3 Bed<br>Unit 73 - 2 Bed<br>Unit 74 - 2 Bed<br>Unit 75 - 2 Bed<br>Unit 76 - 2 Bed<br>Unit 77 - 2 Bed<br>Unit 78 - 2 Bed<br>Unit 79 - 2 Bed                                                                                                                                                                                                                                                        | First<br>First<br>First<br>First<br>First<br>First<br>Second<br>Second                                                                                                                                                                 | 72.44<br>50.06<br>95.06<br>72.44<br>72.44<br>74.86<br>74.86<br>74.86<br>74.86<br>74.86<br>72.44                                                                                                                                                                                                                                                                                                                                           |                |
| Building B<br>Building B<br>Building B<br>Building B<br>Building B<br>Building B<br>Building B<br>Building B<br>Building B<br>Building B                                                                                                                                                                                       | Unit 70 - 2 Bed<br>Unit 71 - 1 Bed<br>Unit 72 - 3 Bed<br>Unit 73 - 2 Bed<br>Unit 74 - 2 Bed<br>Unit 75 - 2 Bed<br>Unit 76 - 2 Bed<br>Unit 77 - 2 Bed<br>Unit 78 - 2 Bed<br>Unit 79 - 2 Bed<br>Unit 80 - 2 Bed                                                                                                                                                                                                                                     | First<br>First<br>First<br>First<br>First<br>First<br>Second<br>Second<br>Second                                                                                                                                                       | 72.44         50.06         95.06         72.44         72.44         74.86         74.86         74.86         74.86         72.44         72.44                                                                                                                                                                                                                                                                                         |                |
| Building B<br>Building B                                                                                                                                                                         | Unit 70 - 2 Bed<br>Unit 71 - 1 Bed<br>Unit 72 - 3 Bed<br>Unit 73 - 2 Bed<br>Unit 74 - 2 Bed<br>Unit 75 - 2 Bed<br>Unit 76 - 2 Bed<br>Unit 77 - 2 Bed<br>Unit 78 - 2 Bed<br>Unit 79 - 2 Bed<br>Unit 80 - 2 Bed<br>Unit 81 - 2 Bed                                                                                                                                                                                                                  | First<br>First<br>First<br>First<br>First<br>First<br>Second<br>Second<br>Second<br>Second                                                                                                                                             | 72.44         50.06         95.06         72.44         72.44         74.86         74.86         74.86         74.86         72.44         72.44         72.44         72.44         72.44         72.44         72.44         72.44         72.44         72.44         72.44                                                                                                                                                           |                |
| Building B<br>Building B                                                                                                                                                           | Unit 70 - 2 Bed<br>Unit 71 - 1 Bed<br>Unit 72 - 3 Bed<br>Unit 73 - 2 Bed<br>Unit 74 - 2 Bed<br>Unit 75 - 2 Bed<br>Unit 76 - 2 Bed<br>Unit 77 - 2 Bed<br>Unit 78 - 2 Bed<br>Unit 79 - 2 Bed<br>Unit 80 - 2 Bed<br>Unit 81 - 2 Bed<br>Unit 82 - 2 Bed                                                                                                                                                                                               | First<br>First<br>First<br>First<br>First<br>First<br>Second<br>Second<br>Second<br>Second<br>Second                                                                                                                                   | 72.44         50.06         95.06         72.44         72.44         74.86         74.86         74.86         74.86         72.44         72.44         72.44         72.44         72.44         72.44         72.44         72.44         72.44         72.44         72.44         72.44         72.44                                                                                                                               |                |
| Building B<br>Building B                                                                                                                                             | Unit 70 - 2 Bed<br>Unit 71 - 1 Bed<br>Unit 72 - 3 Bed<br>Unit 73 - 2 Bed<br>Unit 74 - 2 Bed<br>Unit 75 - 2 Bed<br>Unit 76 - 2 Bed<br>Unit 77 - 2 Bed<br>Unit 78 - 2 Bed<br>Unit 79 - 2 Bed<br>Unit 80 - 2 Bed<br>Unit 81 - 2 Bed<br>Unit 82 - 2 Bed<br>Unit 83 - 2 Bed                                                                                                                                                                            | First<br>First<br>First<br>First<br>First<br>First<br>Second<br>Second<br>Second<br>Second<br>Second<br>Second                                                                                                                         | 72.44         50.06         95.06         72.44         72.44         74.86         74.86         74.86         74.86         72.44         72.44         72.44         72.44         72.44         72.44         72.44         72.44         72.44         72.44         72.44         72.44         72.44         72.44                                                                                                                 |                |
| Building B<br>Building B                                                                                                                               | Unit 70 - 2 Bed<br>Unit 71 - 1 Bed<br>Unit 72 - 3 Bed<br>Unit 73 - 2 Bed<br>Unit 74 - 2 Bed<br>Unit 75 - 2 Bed<br>Unit 76 - 2 Bed<br>Unit 77 - 2 Bed<br>Unit 78 - 2 Bed<br>Unit 78 - 2 Bed<br>Unit 80 - 2 Bed<br>Unit 81 - 2 Bed<br>Unit 81 - 2 Bed<br>Unit 82 - 2 Bed<br>Unit 83 - 2 Bed<br>Unit 84 - 1 Bed                                                                                                                                      | First<br>First<br>First<br>First<br>First<br>First<br>Second<br>Second<br>Second<br>Second<br>Second<br>Second<br>Second<br>Second                                                                                                     | 72.44         50.06         95.06         72.44         72.44         74.86         74.86         74.86         74.86         72.44         72.44         72.44         72.44         72.44         72.44         72.44         72.44         72.44         72.44         72.44         72.44         46.67                                                                                                                               |                |
| Building B<br>Building B                                                                                                                 | Unit 70 - 2 Bed<br>Unit 71 - 1 Bed<br>Unit 72 - 3 Bed<br>Unit 73 - 2 Bed<br>Unit 74 - 2 Bed<br>Unit 75 - 2 Bed<br>Unit 76 - 2 Bed<br>Unit 77 - 2 Bed<br>Unit 78 - 2 Bed<br>Unit 78 - 2 Bed<br>Unit 80 - 2 Bed<br>Unit 81 - 2 Bed<br>Unit 81 - 2 Bed<br>Unit 82 - 2 Bed<br>Unit 83 - 2 Bed<br>Unit 83 - 1 Bed                                                                                                                                      | First<br>First<br>First<br>First<br>First<br>First<br>Second<br>Second<br>Second<br>Second<br>Second<br>Second<br>Second<br>Second<br>Second                                                                                           | 72.44         50.06         95.06         72.44         72.44         74.86         74.86         74.86         74.86         72.44         72.44         72.44         72.44         72.44         72.44         72.44         72.44         72.44         72.44         72.44         72.44         72.44         46.67         46.67                                                                                                   |                |
| Building B<br>Building B                                                                                                   | Unit 70 - 2 Bed<br>Unit 71 - 1 Bed<br>Unit 72 - 3 Bed<br>Unit 73 - 2 Bed<br>Unit 74 - 2 Bed<br>Unit 75 - 2 Bed<br>Unit 76 - 2 Bed<br>Unit 77 - 2 Bed<br>Unit 78 - 2 Bed<br>Unit 78 - 2 Bed<br>Unit 80 - 2 Bed<br>Unit 81 - 2 Bed<br>Unit 82 - 2 Bed<br>Unit 83 - 2 Bed<br>Unit 83 - 1 Bed<br>Unit 85 - 1 Bed<br>Unit 86 - 2 Bed                                                                                                                   | First<br>First<br>First<br>First<br>First<br>First<br>Second<br>Second<br>Second<br>Second<br>Second<br>Second<br>Second<br>Second<br>Second<br>Second<br>Second                                                                       | 72.44         50.06         95.06         72.44         72.44         74.86         74.86         74.86         74.86         72.44         72.44         72.44         72.44         72.44         72.44         72.44         72.44         72.44         72.44         72.44         72.44         72.44         72.44         72.44         72.44         72.44                                                                       |                |
| Building B<br>Building B                                                                       | Unit 70 - 2 Bed<br>Unit 71 - 1 Bed<br>Unit 72 - 3 Bed<br>Unit 73 - 2 Bed<br>Unit 74 - 2 Bed<br>Unit 75 - 2 Bed<br>Unit 76 - 2 Bed<br>Unit 77 - 2 Bed<br>Unit 78 - 2 Bed<br>Unit 79 - 2 Bed<br>Unit 80 - 2 Bed<br>Unit 81 - 2 Bed<br>Unit 82 - 2 Bed<br>Unit 83 - 2 Bed<br>Unit 83 - 2 Bed<br>Unit 84 - 1 Bed<br>Unit 85 - 1 Bed<br>Unit 86 - 2 Bed<br>Unit 87 - 2 Bed                                                                             | First<br>First<br>First<br>First<br>First<br>First<br>Second<br>Second<br>Second<br>Second<br>Second<br>Second<br>Second<br>Second<br>Second<br>Second<br>Second<br>Second<br>Second                                                   | 72.44         50.06         95.06         72.44         72.44         74.86         74.86         74.86         74.86         72.44         72.44         72.44         72.44         72.44         72.44         72.44         72.44         72.44         72.44         72.44         72.44         72.44         72.44         72.44         72.44         72.44         72.44         72.44         72.44         72.44         72.44 |                |
| Building B<br>Building B                                                         | Unit 70 - 2 Bed<br>Unit 71 - 1 Bed<br>Unit 72 - 3 Bed<br>Unit 73 - 2 Bed<br>Unit 74 - 2 Bed<br>Unit 75 - 2 Bed<br>Unit 76 - 2 Bed<br>Unit 77 - 2 Bed<br>Unit 78 - 2 Bed<br>Unit 80 - 2 Bed<br>Unit 81 - 2 Bed<br>Unit 81 - 2 Bed<br>Unit 82 - 2 Bed<br>Unit 83 - 2 Bed<br>Unit 83 - 1 Bed<br>Unit 88 - 1 Bed                                                                                                                                      | First<br>First<br>First<br>First<br>First<br>First<br>Second<br>Second<br>Second<br>Second<br>Second<br>Second<br>Second<br>Second<br>Second<br>Second<br>Second<br>Second<br>Second<br>Second<br>Second                               | 72.44         50.06         95.06         72.44         72.44         74.86         74.86         74.86         74.86         72.44         72.44         72.44         72.44         72.44         72.44         72.44         72.44         72.44         72.44         72.44         72.44         72.44         72.44         50.06                                                                                                   |                |
| Building B<br>Building B                             | Unit 70 - 2 Bed<br>Unit 71 - 1 Bed<br>Unit 72 - 3 Bed<br>Unit 73 - 2 Bed<br>Unit 74 - 2 Bed<br>Unit 75 - 2 Bed<br>Unit 76 - 2 Bed<br>Unit 77 - 2 Bed<br>Unit 78 - 2 Bed<br>Unit 80 - 2 Bed<br>Unit 80 - 2 Bed<br>Unit 81 - 2 Bed<br>Unit 82 - 2 Bed<br>Unit 83 - 2 Bed<br>Unit 83 - 2 Bed<br>Unit 84 - 1 Bed<br>Unit 85 - 1 Bed<br>Unit 86 - 2 Bed<br>Unit 87 - 2 Bed<br>Unit 87 - 2 Bed                                                          | First<br>First<br>First<br>First<br>First<br>First<br>Second<br>Second<br>Second<br>Second<br>Second<br>Second<br>Second<br>Second<br>Second<br>Second<br>Second<br>Second<br>Second<br>Second<br>Second<br>Second<br>Second           | 72.44         50.06         95.06         72.44         72.44         74.86         74.86         74.86         74.86         74.86         72.44         72.44         72.44         72.44         72.44         72.44         72.44         72.44         72.44         72.44         72.44         72.44         50.06         95.06                                                                                                   |                |
| Building B<br>Building B | Unit 70 - 2 Bed<br>Unit 71 - 1 Bed<br>Unit 72 - 3 Bed<br>Unit 73 - 2 Bed<br>Unit 74 - 2 Bed<br>Unit 75 - 2 Bed<br>Unit 76 - 2 Bed<br>Unit 77 - 2 Bed<br>Unit 78 - 2 Bed<br>Unit 80 - 2 Bed<br>Unit 80 - 2 Bed<br>Unit 81 - 2 Bed<br>Unit 82 - 2 Bed<br>Unit 83 - 2 Bed<br>Unit 83 - 2 Bed<br>Unit 84 - 1 Bed<br>Unit 85 - 1 Bed<br>Unit 86 - 2 Bed<br>Unit 87 - 2 Bed<br>Unit 87 - 2 Bed<br>Unit 88 - 1 Bed<br>Unit 89 - 3 Bed<br>Unit 90 - 2 Bed | First<br>First<br>First<br>First<br>First<br>First<br>Second<br>Second<br>Second<br>Second<br>Second<br>Second<br>Second<br>Second<br>Second<br>Second<br>Second<br>Second<br>Second<br>Second<br>Second<br>Second<br>Second<br>Second | 72.44         50.06         95.06         72.44         72.44         74.86         74.86         74.86         74.86         72.44         72.44         72.44         72.44         72.44         72.44         72.44         72.44         72.44         72.44         72.44         72.44         72.44         72.44         72.44         50.06         95.06         72.44                                                         |                |
| Building B<br>Building B                             | Unit 70 - 2 Bed<br>Unit 71 - 1 Bed<br>Unit 72 - 3 Bed<br>Unit 73 - 2 Bed<br>Unit 74 - 2 Bed<br>Unit 75 - 2 Bed<br>Unit 76 - 2 Bed<br>Unit 77 - 2 Bed<br>Unit 78 - 2 Bed<br>Unit 80 - 2 Bed<br>Unit 80 - 2 Bed<br>Unit 81 - 2 Bed<br>Unit 82 - 2 Bed<br>Unit 83 - 2 Bed<br>Unit 83 - 2 Bed<br>Unit 84 - 1 Bed<br>Unit 85 - 1 Bed<br>Unit 86 - 2 Bed<br>Unit 87 - 2 Bed<br>Unit 87 - 2 Bed                                                          | First<br>First<br>First<br>First<br>First<br>First<br>Second<br>Second<br>Second<br>Second<br>Second<br>Second<br>Second<br>Second<br>Second<br>Second<br>Second<br>Second<br>Second<br>Second<br>Second<br>Second<br>Second           | 72.44         50.06         95.06         72.44         72.44         74.86         74.86         74.86         74.86         74.86         72.44         72.44         72.44         72.44         72.44         72.44         72.44         72.44         72.44         72.44         72.44         72.44         50.06         95.06                                                                                                   |                |