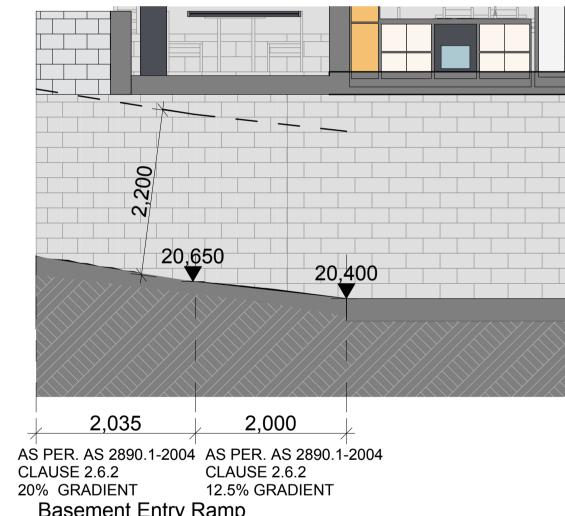

| on                                                                                                                                                                                                                                                                                                                                                                                                                                                                                                         |











scale 1:100 °\_\_\_\_\_















Basement Entry Ramp scale 1:50

|   |               |                      |        |              |   |               |   | _                  |   |    |                   |              |
|---|---------------|----------------------|--------|--------------|---|---------------|---|--------------------|---|----|-------------------|--------------|
|   |               |                      |        |              |   |               |   |                    |   |    |                   |              |
|   |               |                      |        |              |   |               |   |                    |   |    |                   |              |
|   |               |                      |        |              |   |               |   |                    |   |    |