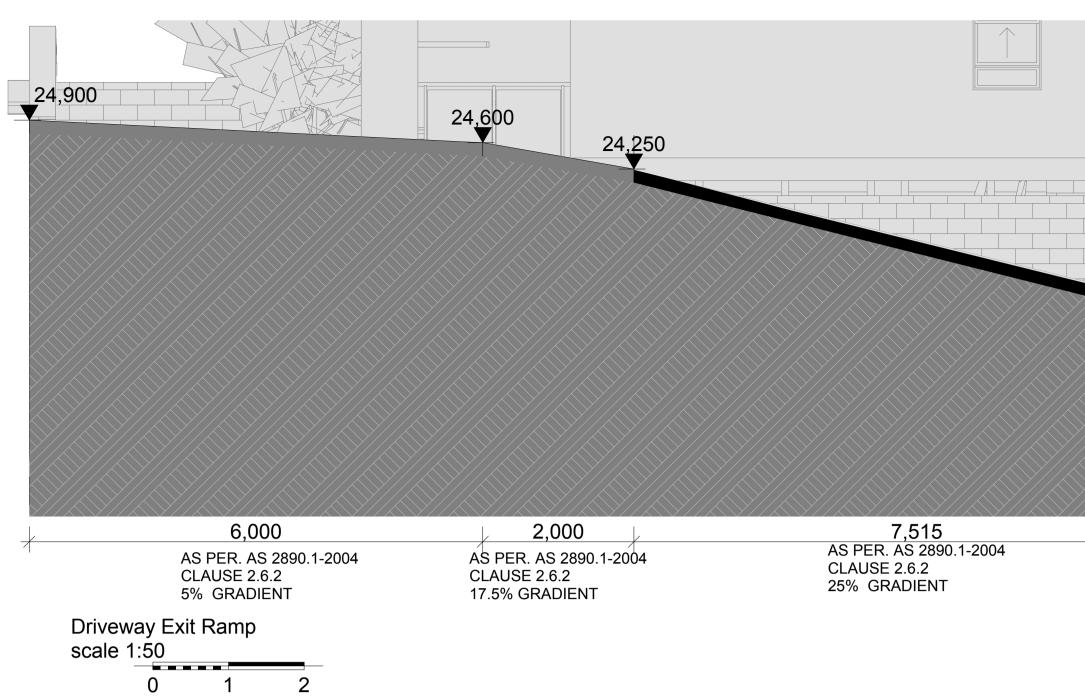

| on                                                                                                                                                                                                                                                                                                                                                                                                                                                                                                         |











scale 1:100 °\_\_\_\_\_















Basement Entry Ramp scale 1:50

|   |               |                      |        |              |   |               |   | _                  |   |    |                   |              |
|---|---------------|----------------------|--------|--------------|---|---------------|---|--------------------|---|----|-------------------|--------------|
|   |               |                      |        |              |   |               |   |                    |   |    |                   |              |
|   |               |                      |        |              |   |               |   |                    |   |    |                   |              |
|   |               |                      |        |              |   |               |   |                    |   |    |