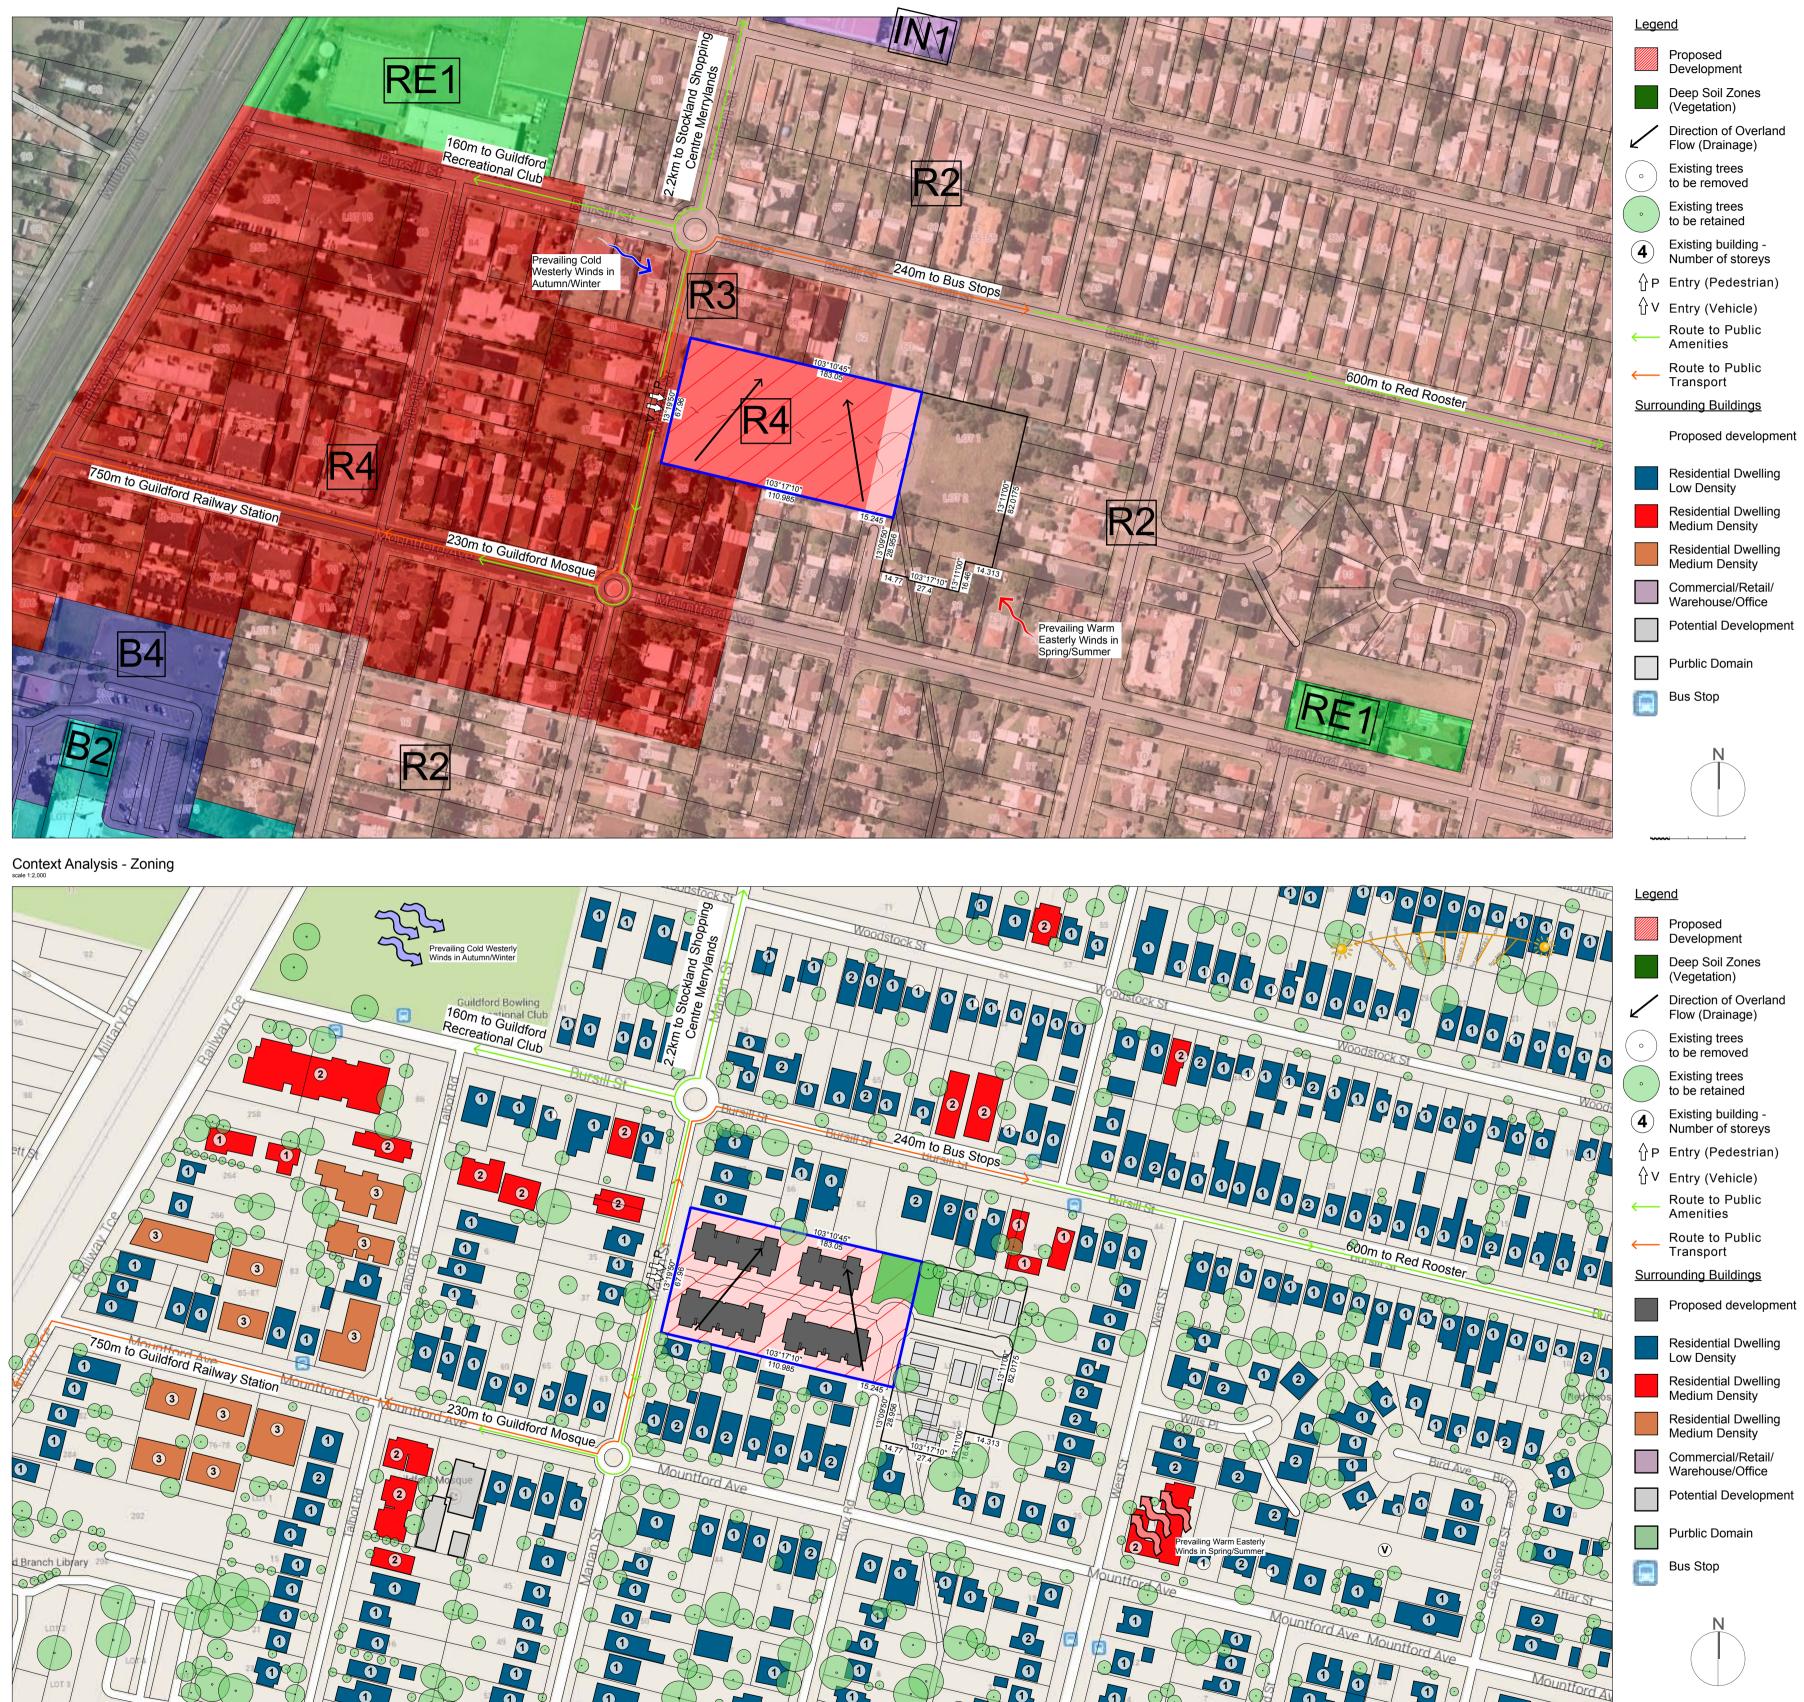

# 32-34 Marian St, Guildford

|                                                                                                                                                                                                                                                                                                                                |                                                                                                                                                                                                                                                                                                                                                                                                                                                   | t Drockdov                                                                                                                                                                                                                             |                                                                                                                                                                                                                                                                                                                                                                                                                                           |                |
|--------------------------------------------------------------------------------------------------------------------------------------------------------------------------------------------------------------------------------------------------------------------------------------------------------------------------------|---------------------------------------------------------------------------------------------------------------------------------------------------------------------------------------------------------------------------------------------------------------------------------------------------------------------------------------------------------------------------------------------------------------------------------------------------|----------------------------------------------------------------------------------------------------------------------------------------------------------------------------------------------------------------------------------------|-------------------------------------------------------------------------------------------------------------------------------------------------------------------------------------------------------------------------------------------------------------------------------------------------------------------------------------------------------------------------------------------------------------------------------------------|----------------|
| Building No.                                                                                                                                                                                                                                                                                                                   | Un<br>Unit Number                                                                                                                                                                                                                                                                                                                                                                                                                                 | it Breakdov<br>Storey                                                                                                                                                                                                                  | vn<br>Area (m2)                                                                                                                                                                                                                                                                                                                                                                                                                           | Special Requ.  |
| Building A                                                                                                                                                                                                                                                                                                                     | Unit 01 - 2 Bed                                                                                                                                                                                                                                                                                                                                                                                                                                   | Ground                                                                                                                                                                                                                                 | 74.86                                                                                                                                                                                                                                                                                                                                                                                                                                     | Adaptable Unit |
| Building A                                                                                                                                                                                                                                                                                                                     | Unit 02 - 2 Bed                                                                                                                                                                                                                                                                                                                                                                                                                                   | Ground                                                                                                                                                                                                                                 | 74.86                                                                                                                                                                                                                                                                                                                                                                                                                                     | Adaptable Unit |
| Building A                                                                                                                                                                                                                                                                                                                     | Unit 03 - 3 Bed                                                                                                                                                                                                                                                                                                                                                                                                                                   | Ground                                                                                                                                                                                                                                 | 95.06                                                                                                                                                                                                                                                                                                                                                                                                                                     |                |
| Building A                                                                                                                                                                                                                                                                                                                     | Unit 04 - 1 Bed                                                                                                                                                                                                                                                                                                                                                                                                                                   | Ground                                                                                                                                                                                                                                 | 50.06                                                                                                                                                                                                                                                                                                                                                                                                                                     | Adaptable Unit |
| Building A                                                                                                                                                                                                                                                                                                                     | Unit 05 - 2 Bed                                                                                                                                                                                                                                                                                                                                                                                                                                   | Ground                                                                                                                                                                                                                                 | 72.44                                                                                                                                                                                                                                                                                                                                                                                                                                     |                |
| Building A                                                                                                                                                                                                                                                                                                                     | Unit 06 - 2 Bed                                                                                                                                                                                                                                                                                                                                                                                                                                   | Ground                                                                                                                                                                                                                                 | 72.44                                                                                                                                                                                                                                                                                                                                                                                                                                     |                |
| Building A                                                                                                                                                                                                                                                                                                                     | Unit 07 - 2 Bed                                                                                                                                                                                                                                                                                                                                                                                                                                   | Ground                                                                                                                                                                                                                                 | 72.44                                                                                                                                                                                                                                                                                                                                                                                                                                     |                |
| Building A                                                                                                                                                                                                                                                                                                                     | Unit 08 - 2 Bed                                                                                                                                                                                                                                                                                                                                                                                                                                   | Ground                                                                                                                                                                                                                                 | 72.44                                                                                                                                                                                                                                                                                                                                                                                                                                     |                |
| Building A                                                                                                                                                                                                                                                                                                                     | Unit 09 - 2 Bed                                                                                                                                                                                                                                                                                                                                                                                                                                   | Ground                                                                                                                                                                                                                                 | 72.44                                                                                                                                                                                                                                                                                                                                                                                                                                     |                |
| Building A                                                                                                                                                                                                                                                                                                                     | Unit 10 - 2 Bed                                                                                                                                                                                                                                                                                                                                                                                                                                   | Ground                                                                                                                                                                                                                                 | 72.44                                                                                                                                                                                                                                                                                                                                                                                                                                     |                |
| Building A                                                                                                                                                                                                                                                                                                                     | Unit 11 - 2 Bed                                                                                                                                                                                                                                                                                                                                                                                                                                   | Ground                                                                                                                                                                                                                                 | 72.44                                                                                                                                                                                                                                                                                                                                                                                                                                     |                |
| Building A                                                                                                                                                                                                                                                                                                                     | Unit 12 - 2 Bed                                                                                                                                                                                                                                                                                                                                                                                                                                   | Ground                                                                                                                                                                                                                                 | 72.44                                                                                                                                                                                                                                                                                                                                                                                                                                     | Adoptoblo Unit |
| Building A                                                                                                                                                                                                                                                                                                                     | Unit 13 - 2 Bed                                                                                                                                                                                                                                                                                                                                                                                                                                   | Ground                                                                                                                                                                                                                                 | 74.86                                                                                                                                                                                                                                                                                                                                                                                                                                     | Adaptable Unit |
| Building A<br>Building A                                                                                                                                                                                                                                                                                                       | Unit 14 - 2 Bed                                                                                                                                                                                                                                                                                                                                                                                                                                   | Ground<br>First                                                                                                                                                                                                                        | 74.86<br>74.86                                                                                                                                                                                                                                                                                                                                                                                                                            | Adaptable Unit |
| Building A<br>Building A                                                                                                                                                                                                                                                                                                       | Unit 15 - 2 Bed<br>Unit 16 - 2 Bed                                                                                                                                                                                                                                                                                                                                                                                                                | First                                                                                                                                                                                                                                  | 74.86                                                                                                                                                                                                                                                                                                                                                                                                                                     |                |
| Building A                                                                                                                                                                                                                                                                                                                     | Unit 17 - 2 Bed                                                                                                                                                                                                                                                                                                                                                                                                                                   | First                                                                                                                                                                                                                                  | 72.44                                                                                                                                                                                                                                                                                                                                                                                                                                     |                |
| Building A                                                                                                                                                                                                                                                                                                                     | Unit 18 - 2 Bed                                                                                                                                                                                                                                                                                                                                                                                                                                   | First                                                                                                                                                                                                                                  | 72.44                                                                                                                                                                                                                                                                                                                                                                                                                                     |                |
| Building A                                                                                                                                                                                                                                                                                                                     | Unit 19 - 2 Bed                                                                                                                                                                                                                                                                                                                                                                                                                                   | First                                                                                                                                                                                                                                  | 72.44                                                                                                                                                                                                                                                                                                                                                                                                                                     |                |
| Building A                                                                                                                                                                                                                                                                                                                     | Unit 20 - 2 Bed                                                                                                                                                                                                                                                                                                                                                                                                                                   | First                                                                                                                                                                                                                                  | 72.44                                                                                                                                                                                                                                                                                                                                                                                                                                     |                |
| Building A                                                                                                                                                                                                                                                                                                                     | Unit 21 - 2 Bed                                                                                                                                                                                                                                                                                                                                                                                                                                   | First                                                                                                                                                                                                                                  | 72.44                                                                                                                                                                                                                                                                                                                                                                                                                                     |                |
| Building A                                                                                                                                                                                                                                                                                                                     | Unit 22 - 2 Bed                                                                                                                                                                                                                                                                                                                                                                                                                                   | First                                                                                                                                                                                                                                  | 72.44                                                                                                                                                                                                                                                                                                                                                                                                                                     |                |
| Building A                                                                                                                                                                                                                                                                                                                     | Unit 23 - 2 Bed                                                                                                                                                                                                                                                                                                                                                                                                                                   | First                                                                                                                                                                                                                                  | 72.44                                                                                                                                                                                                                                                                                                                                                                                                                                     |                |
| Building A                                                                                                                                                                                                                                                                                                                     | Unit 24 - 2 Bed                                                                                                                                                                                                                                                                                                                                                                                                                                   | First                                                                                                                                                                                                                                  | 72.44                                                                                                                                                                                                                                                                                                                                                                                                                                     |                |
| Building A                                                                                                                                                                                                                                                                                                                     | Unit 25 - 1 Bed                                                                                                                                                                                                                                                                                                                                                                                                                                   | First                                                                                                                                                                                                                                  | 50.06                                                                                                                                                                                                                                                                                                                                                                                                                                     |                |
| Building A                                                                                                                                                                                                                                                                                                                     | Unit 26 - 3 Bed                                                                                                                                                                                                                                                                                                                                                                                                                                   | First                                                                                                                                                                                                                                  | 95.06                                                                                                                                                                                                                                                                                                                                                                                                                                     |                |
| Building A                                                                                                                                                                                                                                                                                                                     | Unit 27 - 2 Bed                                                                                                                                                                                                                                                                                                                                                                                                                                   | First                                                                                                                                                                                                                                  | 74.86                                                                                                                                                                                                                                                                                                                                                                                                                                     |                |
| Building A                                                                                                                                                                                                                                                                                                                     | Unit 28 - 2 Bed                                                                                                                                                                                                                                                                                                                                                                                                                                   | First                                                                                                                                                                                                                                  | 74.86                                                                                                                                                                                                                                                                                                                                                                                                                                     |                |
| Building A                                                                                                                                                                                                                                                                                                                     | Unit 29 - 2 Bed                                                                                                                                                                                                                                                                                                                                                                                                                                   | Second                                                                                                                                                                                                                                 | 74.86                                                                                                                                                                                                                                                                                                                                                                                                                                     |                |
| Building A                                                                                                                                                                                                                                                                                                                     | Unit 30 - 2 Bed                                                                                                                                                                                                                                                                                                                                                                                                                                   | Second                                                                                                                                                                                                                                 | 74.86                                                                                                                                                                                                                                                                                                                                                                                                                                     |                |
| Building A                                                                                                                                                                                                                                                                                                                     | Unit 31 - 2 Bed                                                                                                                                                                                                                                                                                                                                                                                                                                   | Second                                                                                                                                                                                                                                 | 72.44                                                                                                                                                                                                                                                                                                                                                                                                                                     |                |
| Building A                                                                                                                                                                                                                                                                                                                     | Unit 32 - 2 Bed                                                                                                                                                                                                                                                                                                                                                                                                                                   | Second                                                                                                                                                                                                                                 | 72.44                                                                                                                                                                                                                                                                                                                                                                                                                                     |                |
| Building A                                                                                                                                                                                                                                                                                                                     | Unit 33 - 2 Bed                                                                                                                                                                                                                                                                                                                                                                                                                                   | Second                                                                                                                                                                                                                                 | 72.44                                                                                                                                                                                                                                                                                                                                                                                                                                     |                |
| Building A                                                                                                                                                                                                                                                                                                                     | Unit 34 - 2 Bed                                                                                                                                                                                                                                                                                                                                                                                                                                   | Second                                                                                                                                                                                                                                 | 72.44                                                                                                                                                                                                                                                                                                                                                                                                                                     |                |
| Building A                                                                                                                                                                                                                                                                                                                     | Unit 35 - 2 Bed<br>Unit 36 - 2 Bed                                                                                                                                                                                                                                                                                                                                                                                                                | Second                                                                                                                                                                                                                                 | 72.44<br>72.44                                                                                                                                                                                                                                                                                                                                                                                                                            |                |
| Building A                                                                                                                                                                                                                                                                                                                     |                                                                                                                                                                                                                                                                                                                                                                                                                                                   | Second                                                                                                                                                                                                                                 |                                                                                                                                                                                                                                                                                                                                                                                                                                           |                |
| Building A<br>Building A                                                                                                                                                                                                                                                                                                       | Unit 37 - 2 Bed<br>Unit 38 - 2 Bed                                                                                                                                                                                                                                                                                                                                                                                                                | Second<br>Second                                                                                                                                                                                                                       | 72.44<br>72.44                                                                                                                                                                                                                                                                                                                                                                                                                            |                |
| Building A                                                                                                                                                                                                                                                                                                                     | Unit 39 - 1 Bed                                                                                                                                                                                                                                                                                                                                                                                                                                   | Second                                                                                                                                                                                                                                 | 50.06                                                                                                                                                                                                                                                                                                                                                                                                                                     |                |
| Building A                                                                                                                                                                                                                                                                                                                     | Unit 40 - 3 Bed                                                                                                                                                                                                                                                                                                                                                                                                                                   | Second                                                                                                                                                                                                                                 | 95.06                                                                                                                                                                                                                                                                                                                                                                                                                                     |                |
| Building A                                                                                                                                                                                                                                                                                                                     | Unit 41- 2 Bed                                                                                                                                                                                                                                                                                                                                                                                                                                    | Second                                                                                                                                                                                                                                 | 74.86                                                                                                                                                                                                                                                                                                                                                                                                                                     |                |
| Building A                                                                                                                                                                                                                                                                                                                     | Unit 42 - 2 Bed                                                                                                                                                                                                                                                                                                                                                                                                                                   | Second                                                                                                                                                                                                                                 | 74.86                                                                                                                                                                                                                                                                                                                                                                                                                                     |                |
| Building A                                                                                                                                                                                                                                                                                                                     | Unit 52 - 2 Bed                                                                                                                                                                                                                                                                                                                                                                                                                                   | Ground                                                                                                                                                                                                                                 | 72.44                                                                                                                                                                                                                                                                                                                                                                                                                                     |                |
| Building B                                                                                                                                                                                                                                                                                                                     | Unit 43 - 2 Bed                                                                                                                                                                                                                                                                                                                                                                                                                                   | Ground                                                                                                                                                                                                                                 | 74.86                                                                                                                                                                                                                                                                                                                                                                                                                                     | Adaptable Unit |
| Building B                                                                                                                                                                                                                                                                                                                     | Unit 44 - 2 Bed                                                                                                                                                                                                                                                                                                                                                                                                                                   | Ground                                                                                                                                                                                                                                 | 74.86                                                                                                                                                                                                                                                                                                                                                                                                                                     | Adaptable Unit |
| Building B                                                                                                                                                                                                                                                                                                                     | Unit 45 - 2 Bed                                                                                                                                                                                                                                                                                                                                                                                                                                   | Ground                                                                                                                                                                                                                                 | 72.44                                                                                                                                                                                                                                                                                                                                                                                                                                     |                |
| Building B                                                                                                                                                                                                                                                                                                                     | Unit 46 - 2 Bed                                                                                                                                                                                                                                                                                                                                                                                                                                   | Ground                                                                                                                                                                                                                                 | 72.44                                                                                                                                                                                                                                                                                                                                                                                                                                     |                |
| Building B                                                                                                                                                                                                                                                                                                                     | Unit 47 - 2 Bed                                                                                                                                                                                                                                                                                                                                                                                                                                   | Ground                                                                                                                                                                                                                                 | 72.44                                                                                                                                                                                                                                                                                                                                                                                                                                     |                |
| Building B                                                                                                                                                                                                                                                                                                                     | Unit 48 - 2 Bed                                                                                                                                                                                                                                                                                                                                                                                                                                   | Ground                                                                                                                                                                                                                                 | 72.44                                                                                                                                                                                                                                                                                                                                                                                                                                     | Adaptable Unit |
| Building B                                                                                                                                                                                                                                                                                                                     | Unit 49 - 2 Bed                                                                                                                                                                                                                                                                                                                                                                                                                                   | Ground                                                                                                                                                                                                                                 | 72.44                                                                                                                                                                                                                                                                                                                                                                                                                                     |                |
| Building B                                                                                                                                                                                                                                                                                                                     | Unit 50 - 1 Bed                                                                                                                                                                                                                                                                                                                                                                                                                                   | Ground                                                                                                                                                                                                                                 | 46.67                                                                                                                                                                                                                                                                                                                                                                                                                                     |                |
| Building B                                                                                                                                                                                                                                                                                                                     | Unit 51 - 1 Bed                                                                                                                                                                                                                                                                                                                                                                                                                                   | Ground                                                                                                                                                                                                                                 | 46.67                                                                                                                                                                                                                                                                                                                                                                                                                                     |                |
| Building B                                                                                                                                                                                                                                                                                                                     | Unit 53 - 2 Bed                                                                                                                                                                                                                                                                                                                                                                                                                                   | Ground                                                                                                                                                                                                                                 | 72.44                                                                                                                                                                                                                                                                                                                                                                                                                                     |                |
| Building B                                                                                                                                                                                                                                                                                                                     | Unit 54 - 1 Bed                                                                                                                                                                                                                                                                                                                                                                                                                                   | Ground                                                                                                                                                                                                                                 | 50.06                                                                                                                                                                                                                                                                                                                                                                                                                                     |                |
| Building B                                                                                                                                                                                                                                                                                                                     | Unit 55 - 3 Bed                                                                                                                                                                                                                                                                                                                                                                                                                                   | Ground                                                                                                                                                                                                                                 | 95.06                                                                                                                                                                                                                                                                                                                                                                                                                                     |                |
| Building B                                                                                                                                                                                                                                                                                                                     | Unit 56 - 2 Bed                                                                                                                                                                                                                                                                                                                                                                                                                                   | Ground                                                                                                                                                                                                                                 | 72.44                                                                                                                                                                                                                                                                                                                                                                                                                                     |                |
| Building B                                                                                                                                                                                                                                                                                                                     | Unit 57 - 1 Bed                                                                                                                                                                                                                                                                                                                                                                                                                                   | Ground                                                                                                                                                                                                                                 | 63.21                                                                                                                                                                                                                                                                                                                                                                                                                                     |                |
| Building B                                                                                                                                                                                                                                                                                                                     | Unit 58 - 2 Bed                                                                                                                                                                                                                                                                                                                                                                                                                                   | Ground                                                                                                                                                                                                                                 | 74.86                                                                                                                                                                                                                                                                                                                                                                                                                                     | Adaptable Unit |
| Building B                                                                                                                                                                                                                                                                                                                     | Unit 59 - 2 Bed                                                                                                                                                                                                                                                                                                                                                                                                                                   | Ground                                                                                                                                                                                                                                 | 74.86                                                                                                                                                                                                                                                                                                                                                                                                                                     | Adaptable Unit |
| Building B                                                                                                                                                                                                                                                                                                                     | Unit 60 - 2 Bed                                                                                                                                                                                                                                                                                                                                                                                                                                   | First                                                                                                                                                                                                                                  | 74.86                                                                                                                                                                                                                                                                                                                                                                                                                                     |                |
| Building B                                                                                                                                                                                                                                                                                                                     | Unit 61 - 2 Bed                                                                                                                                                                                                                                                                                                                                                                                                                                   | First                                                                                                                                                                                                                                  | 74.86                                                                                                                                                                                                                                                                                                                                                                                                                                     |                |
| Building B<br>Building B                                                                                                                                                                                                                                                                                                       | Unit 62 - 2 Bed<br>Unit 63 - 2 Bed                                                                                                                                                                                                                                                                                                                                                                                                                | First<br>First                                                                                                                                                                                                                         | 72.44<br>72.44                                                                                                                                                                                                                                                                                                                                                                                                                            |                |
| Building B<br>Building B                                                                                                                                                                                                                                                                                                       | Unit 63 - 2 Bed<br>Unit 64 - 2 Bed                                                                                                                                                                                                                                                                                                                                                                                                                | First                                                                                                                                                                                                                                  | 72.44                                                                                                                                                                                                                                                                                                                                                                                                                                     |                |
| Building B                                                                                                                                                                                                                                                                                                                     | Unit 65 - 2 Bed                                                                                                                                                                                                                                                                                                                                                                                                                                   | First                                                                                                                                                                                                                                  | 72.44                                                                                                                                                                                                                                                                                                                                                                                                                                     |                |
| Building B                                                                                                                                                                                                                                                                                                                     | Unit 66 - 2 Bed                                                                                                                                                                                                                                                                                                                                                                                                                                   | First                                                                                                                                                                                                                                  | 72.44                                                                                                                                                                                                                                                                                                                                                                                                                                     |                |
| Building B                                                                                                                                                                                                                                                                                                                     | Unit 67 - 1 Bed                                                                                                                                                                                                                                                                                                                                                                                                                                   | First                                                                                                                                                                                                                                  | 46.67                                                                                                                                                                                                                                                                                                                                                                                                                                     |                |
| Building B                                                                                                                                                                                                                                                                                                                     | Unit 68 - 1 Bed                                                                                                                                                                                                                                                                                                                                                                                                                                   | First                                                                                                                                                                                                                                  | 46.67                                                                                                                                                                                                                                                                                                                                                                                                                                     |                |
|                                                                                                                                                                                                                                                                                                                                |                                                                                                                                                                                                                                                                                                                                                                                                                                                   | First                                                                                                                                                                                                                                  |                                                                                                                                                                                                                                                                                                                                                                                                                                           |                |
| Building B                                                                                                                                                                                                                                                                                                                     | Unit 69 - 2 Bed                                                                                                                                                                                                                                                                                                                                                                                                                                   | гизс                                                                                                                                                                                                                                   | 72.44                                                                                                                                                                                                                                                                                                                                                                                                                                     | 1              |
| Building B<br>Building B                                                                                                                                                                                                                                                                                                       | Unit 69 - 2 Bed<br>Unit 70 - 2 Bed                                                                                                                                                                                                                                                                                                                                                                                                                | First                                                                                                                                                                                                                                  | 72.44<br>72.44                                                                                                                                                                                                                                                                                                                                                                                                                            |                |
| <b>v</b>                                                                                                                                                                                                                                                                                                                       |                                                                                                                                                                                                                                                                                                                                                                                                                                                   |                                                                                                                                                                                                                                        |                                                                                                                                                                                                                                                                                                                                                                                                                                           |                |
| Building B<br>Building B<br>Building B                                                                                                                                                                                                                                                                                         | Unit 70 - 2 Bed                                                                                                                                                                                                                                                                                                                                                                                                                                   | First                                                                                                                                                                                                                                  | 72.44                                                                                                                                                                                                                                                                                                                                                                                                                                     |                |
| Building B<br>Building B<br>Building B<br>Building B                                                                                                                                                                                                                                                                           | Unit 70 - 2 Bed<br>Unit 71 - 1 Bed                                                                                                                                                                                                                                                                                                                                                                                                                | First<br>First                                                                                                                                                                                                                         | 72.44<br>50.06                                                                                                                                                                                                                                                                                                                                                                                                                            |                |
| Building B<br>Building B<br>Building B<br>Building B<br>Building B                                                                                                                                                                                                                                                             | Unit 70 - 2 Bed<br>Unit 71 - 1 Bed<br>Unit 72 - 3 Bed<br>Unit 73 - 2 Bed<br>Unit 74 - 2 Bed                                                                                                                                                                                                                                                                                                                                                       | First<br>First<br>First<br>First<br>First                                                                                                                                                                                              | 72.44<br>50.06<br>95.06<br>72.44<br>72.44                                                                                                                                                                                                                                                                                                                                                                                                 |                |
| Building B<br>Building B<br>Building B<br>Building B<br>Building B<br>Building B                                                                                                                                                                                                                                               | Unit 70 - 2 Bed<br>Unit 71 - 1 Bed<br>Unit 72 - 3 Bed<br>Unit 73 - 2 Bed<br>Unit 74 - 2 Bed<br>Unit 75 - 2 Bed                                                                                                                                                                                                                                                                                                                                    | First<br>First<br>First<br>First<br>First<br>First                                                                                                                                                                                     | 72.44<br>50.06<br>95.06<br>72.44<br>72.44<br>74.86                                                                                                                                                                                                                                                                                                                                                                                        |                |
| Building B<br>Building B<br>Building B<br>Building B<br>Building B<br>Building B<br>Building B                                                                                                                                                                                                                                 | Unit 70 - 2 Bed<br>Unit 71 - 1 Bed<br>Unit 72 - 3 Bed<br>Unit 73 - 2 Bed<br>Unit 74 - 2 Bed<br>Unit 75 - 2 Bed<br>Unit 76 - 2 Bed                                                                                                                                                                                                                                                                                                                 | First<br>First<br>First<br>First<br>First<br>First                                                                                                                                                                                     | 72.44<br>50.06<br>95.06<br>72.44<br>72.44<br>74.86<br>74.86                                                                                                                                                                                                                                                                                                                                                                               |                |
| Building B<br>Building B<br>Building B<br>Building B<br>Building B<br>Building B<br>Building B<br>Building B                                                                                                                                                                                                                   | Unit 70 - 2 Bed<br>Unit 71 - 1 Bed<br>Unit 72 - 3 Bed<br>Unit 73 - 2 Bed<br>Unit 74 - 2 Bed<br>Unit 75 - 2 Bed<br>Unit 76 - 2 Bed<br>Unit 77 - 2 Bed                                                                                                                                                                                                                                                                                              | First<br>First<br>First<br>First<br>First<br>First<br>Second                                                                                                                                                                           | 72.44<br>50.06<br>95.06<br>72.44<br>72.44<br>74.86<br>74.86<br>74.86                                                                                                                                                                                                                                                                                                                                                                      |                |
| Building B<br>Building B<br>Building B<br>Building B<br>Building B<br>Building B<br>Building B<br>Building B                                                                                                                                                                                                                   | Unit 70 - 2 Bed<br>Unit 71 - 1 Bed<br>Unit 72 - 3 Bed<br>Unit 73 - 2 Bed<br>Unit 74 - 2 Bed<br>Unit 75 - 2 Bed<br>Unit 76 - 2 Bed<br>Unit 77 - 2 Bed<br>Unit 78 - 2 Bed                                                                                                                                                                                                                                                                           | First<br>First<br>First<br>First<br>First<br>First<br>Second<br>Second                                                                                                                                                                 | 72.44<br>50.06<br>95.06<br>72.44<br>72.44<br>74.86<br>74.86<br>74.86<br>74.86                                                                                                                                                                                                                                                                                                                                                             |                |
| Building B<br>Building B<br>Building B<br>Building B<br>Building B<br>Building B<br>Building B<br>Building B<br>Building B                                                                                                                                                                                                     | Unit 70 - 2 Bed<br>Unit 71 - 1 Bed<br>Unit 72 - 3 Bed<br>Unit 73 - 2 Bed<br>Unit 74 - 2 Bed<br>Unit 75 - 2 Bed<br>Unit 76 - 2 Bed<br>Unit 77 - 2 Bed<br>Unit 78 - 2 Bed<br>Unit 79 - 2 Bed                                                                                                                                                                                                                                                        | First<br>First<br>First<br>First<br>First<br>First<br>Second<br>Second                                                                                                                                                                 | 72.44<br>50.06<br>95.06<br>72.44<br>72.44<br>74.86<br>74.86<br>74.86<br>74.86<br>74.86<br>72.44                                                                                                                                                                                                                                                                                                                                           |                |
| Building B<br>Building B<br>Building B<br>Building B<br>Building B<br>Building B<br>Building B<br>Building B<br>Building B<br>Building B                                                                                                                                                                                       | Unit 70 - 2 Bed<br>Unit 71 - 1 Bed<br>Unit 72 - 3 Bed<br>Unit 73 - 2 Bed<br>Unit 74 - 2 Bed<br>Unit 75 - 2 Bed<br>Unit 76 - 2 Bed<br>Unit 77 - 2 Bed<br>Unit 78 - 2 Bed<br>Unit 79 - 2 Bed<br>Unit 80 - 2 Bed                                                                                                                                                                                                                                     | First<br>First<br>First<br>First<br>First<br>First<br>Second<br>Second<br>Second                                                                                                                                                       | 72.44         50.06         95.06         72.44         72.44         74.86         74.86         74.86         74.86         72.44         72.44                                                                                                                                                                                                                                                                                         |                |
| Building B<br>Building B                                                                                                                                                                         | Unit 70 - 2 Bed<br>Unit 71 - 1 Bed<br>Unit 72 - 3 Bed<br>Unit 73 - 2 Bed<br>Unit 74 - 2 Bed<br>Unit 75 - 2 Bed<br>Unit 76 - 2 Bed<br>Unit 77 - 2 Bed<br>Unit 78 - 2 Bed<br>Unit 79 - 2 Bed<br>Unit 80 - 2 Bed<br>Unit 81 - 2 Bed                                                                                                                                                                                                                  | First<br>First<br>First<br>First<br>First<br>First<br>Second<br>Second<br>Second<br>Second                                                                                                                                             | 72.44         50.06         95.06         72.44         72.44         74.86         74.86         74.86         74.86         72.44         72.44         72.44         72.44         72.44         72.44         72.44         72.44         72.44         72.44         72.44                                                                                                                                                           |                |
| Building B<br>Building B                                                                                                                                                           | Unit 70 - 2 Bed<br>Unit 71 - 1 Bed<br>Unit 72 - 3 Bed<br>Unit 73 - 2 Bed<br>Unit 74 - 2 Bed<br>Unit 75 - 2 Bed<br>Unit 76 - 2 Bed<br>Unit 77 - 2 Bed<br>Unit 78 - 2 Bed<br>Unit 79 - 2 Bed<br>Unit 80 - 2 Bed<br>Unit 81 - 2 Bed<br>Unit 82 - 2 Bed                                                                                                                                                                                               | First<br>First<br>First<br>First<br>First<br>First<br>Second<br>Second<br>Second<br>Second<br>Second                                                                                                                                   | 72.44         50.06         95.06         72.44         72.44         74.86         74.86         74.86         74.86         72.44         72.44         72.44         72.44         72.44         72.44         72.44         72.44         72.44         72.44         72.44         72.44         72.44                                                                                                                               |                |
| Building B<br>Building B                                                                                                                                             | Unit 70 - 2 Bed<br>Unit 71 - 1 Bed<br>Unit 72 - 3 Bed<br>Unit 73 - 2 Bed<br>Unit 74 - 2 Bed<br>Unit 75 - 2 Bed<br>Unit 76 - 2 Bed<br>Unit 77 - 2 Bed<br>Unit 78 - 2 Bed<br>Unit 79 - 2 Bed<br>Unit 80 - 2 Bed<br>Unit 81 - 2 Bed<br>Unit 82 - 2 Bed<br>Unit 83 - 2 Bed                                                                                                                                                                            | First<br>First<br>First<br>First<br>First<br>First<br>Second<br>Second<br>Second<br>Second<br>Second<br>Second                                                                                                                         | 72.44         50.06         95.06         72.44         72.44         74.86         74.86         74.86         74.86         72.44         72.44         72.44         72.44         72.44         72.44         72.44         72.44         72.44         72.44         72.44         72.44         72.44         72.44                                                                                                                 |                |
| Building B<br>Building B                                                                                                                               | Unit 70 - 2 Bed<br>Unit 71 - 1 Bed<br>Unit 72 - 3 Bed<br>Unit 73 - 2 Bed<br>Unit 74 - 2 Bed<br>Unit 75 - 2 Bed<br>Unit 76 - 2 Bed<br>Unit 77 - 2 Bed<br>Unit 78 - 2 Bed<br>Unit 78 - 2 Bed<br>Unit 80 - 2 Bed<br>Unit 81 - 2 Bed<br>Unit 81 - 2 Bed<br>Unit 82 - 2 Bed<br>Unit 83 - 2 Bed<br>Unit 84 - 1 Bed                                                                                                                                      | First<br>First<br>First<br>First<br>First<br>First<br>Second<br>Second<br>Second<br>Second<br>Second<br>Second<br>Second<br>Second                                                                                                     | 72.44         50.06         95.06         72.44         72.44         74.86         74.86         74.86         74.86         72.44         72.44         72.44         72.44         72.44         72.44         72.44         72.44         72.44         72.44         72.44         72.44         46.67                                                                                                                               |                |
| Building B<br>Building B                                                                                                                 | Unit 70 - 2 Bed<br>Unit 71 - 1 Bed<br>Unit 72 - 3 Bed<br>Unit 73 - 2 Bed<br>Unit 74 - 2 Bed<br>Unit 75 - 2 Bed<br>Unit 76 - 2 Bed<br>Unit 77 - 2 Bed<br>Unit 78 - 2 Bed<br>Unit 78 - 2 Bed<br>Unit 80 - 2 Bed<br>Unit 81 - 2 Bed<br>Unit 81 - 2 Bed<br>Unit 82 - 2 Bed<br>Unit 83 - 2 Bed<br>Unit 83 - 1 Bed                                                                                                                                      | First<br>First<br>First<br>First<br>First<br>First<br>Second<br>Second<br>Second<br>Second<br>Second<br>Second<br>Second<br>Second<br>Second                                                                                           | 72.44         50.06         95.06         72.44         72.44         74.86         74.86         74.86         74.86         72.44         72.44         72.44         72.44         72.44         72.44         72.44         72.44         72.44         72.44         72.44         72.44         72.44         46.67         46.67                                                                                                   |                |
| Building B<br>Building B                                                                                                   | Unit 70 - 2 Bed<br>Unit 71 - 1 Bed<br>Unit 72 - 3 Bed<br>Unit 73 - 2 Bed<br>Unit 74 - 2 Bed<br>Unit 75 - 2 Bed<br>Unit 76 - 2 Bed<br>Unit 77 - 2 Bed<br>Unit 78 - 2 Bed<br>Unit 78 - 2 Bed<br>Unit 80 - 2 Bed<br>Unit 81 - 2 Bed<br>Unit 82 - 2 Bed<br>Unit 83 - 2 Bed<br>Unit 83 - 1 Bed<br>Unit 85 - 1 Bed<br>Unit 86 - 2 Bed                                                                                                                   | First<br>First<br>First<br>First<br>First<br>First<br>Second<br>Second<br>Second<br>Second<br>Second<br>Second<br>Second<br>Second<br>Second<br>Second<br>Second                                                                       | 72.44         50.06         95.06         72.44         72.44         74.86         74.86         74.86         74.86         72.44         72.44         72.44         72.44         72.44         72.44         72.44         72.44         72.44         72.44         72.44         72.44         72.44         72.44         72.44         72.44         72.44                                                                       |                |
| Building B<br>Building B                                                                       | Unit 70 - 2 Bed<br>Unit 71 - 1 Bed<br>Unit 72 - 3 Bed<br>Unit 73 - 2 Bed<br>Unit 74 - 2 Bed<br>Unit 75 - 2 Bed<br>Unit 76 - 2 Bed<br>Unit 77 - 2 Bed<br>Unit 78 - 2 Bed<br>Unit 79 - 2 Bed<br>Unit 80 - 2 Bed<br>Unit 81 - 2 Bed<br>Unit 82 - 2 Bed<br>Unit 83 - 2 Bed<br>Unit 83 - 2 Bed<br>Unit 84 - 1 Bed<br>Unit 85 - 1 Bed<br>Unit 86 - 2 Bed<br>Unit 87 - 2 Bed                                                                             | First<br>First<br>First<br>First<br>First<br>First<br>Second<br>Second<br>Second<br>Second<br>Second<br>Second<br>Second<br>Second<br>Second<br>Second<br>Second<br>Second<br>Second                                                   | 72.44         50.06         95.06         72.44         72.44         74.86         74.86         74.86         74.86         72.44         72.44         72.44         72.44         72.44         72.44         72.44         72.44         72.44         72.44         72.44         72.44         72.44         72.44         72.44         72.44         72.44         72.44         72.44         72.44         72.44         72.44 |                |
| Building B<br>Building B                                                         | Unit 70 - 2 Bed<br>Unit 71 - 1 Bed<br>Unit 72 - 3 Bed<br>Unit 73 - 2 Bed<br>Unit 74 - 2 Bed<br>Unit 75 - 2 Bed<br>Unit 76 - 2 Bed<br>Unit 77 - 2 Bed<br>Unit 78 - 2 Bed<br>Unit 80 - 2 Bed<br>Unit 81 - 2 Bed<br>Unit 81 - 2 Bed<br>Unit 82 - 2 Bed<br>Unit 83 - 2 Bed<br>Unit 83 - 1 Bed<br>Unit 88 - 1 Bed                                                                                                                                      | First<br>First<br>First<br>First<br>First<br>First<br>Second<br>Second<br>Second<br>Second<br>Second<br>Second<br>Second<br>Second<br>Second<br>Second<br>Second<br>Second<br>Second<br>Second<br>Second                               | 72.44         50.06         95.06         72.44         72.44         74.86         74.86         74.86         74.86         72.44         72.44         72.44         72.44         72.44         72.44         72.44         72.44         72.44         72.44         72.44         72.44         72.44         72.44         50.06                                                                                                   |                |
| Building B<br>Building B                             | Unit 70 - 2 Bed<br>Unit 71 - 1 Bed<br>Unit 72 - 3 Bed<br>Unit 73 - 2 Bed<br>Unit 74 - 2 Bed<br>Unit 75 - 2 Bed<br>Unit 76 - 2 Bed<br>Unit 77 - 2 Bed<br>Unit 78 - 2 Bed<br>Unit 80 - 2 Bed<br>Unit 80 - 2 Bed<br>Unit 81 - 2 Bed<br>Unit 82 - 2 Bed<br>Unit 83 - 2 Bed<br>Unit 83 - 2 Bed<br>Unit 84 - 1 Bed<br>Unit 85 - 1 Bed<br>Unit 86 - 2 Bed<br>Unit 87 - 2 Bed<br>Unit 87 - 2 Bed                                                          | First<br>First<br>First<br>First<br>First<br>First<br>Second<br>Second<br>Second<br>Second<br>Second<br>Second<br>Second<br>Second<br>Second<br>Second<br>Second<br>Second<br>Second<br>Second<br>Second<br>Second<br>Second           | 72.44         50.06         95.06         72.44         72.44         74.86         74.86         74.86         74.86         74.86         72.44         72.44         72.44         72.44         72.44         72.44         72.44         72.44         72.44         72.44         72.44         72.44         50.06         95.06                                                                                                   |                |
| Building B<br>Building B | Unit 70 - 2 Bed<br>Unit 71 - 1 Bed<br>Unit 72 - 3 Bed<br>Unit 73 - 2 Bed<br>Unit 74 - 2 Bed<br>Unit 75 - 2 Bed<br>Unit 76 - 2 Bed<br>Unit 77 - 2 Bed<br>Unit 78 - 2 Bed<br>Unit 80 - 2 Bed<br>Unit 80 - 2 Bed<br>Unit 81 - 2 Bed<br>Unit 82 - 2 Bed<br>Unit 83 - 2 Bed<br>Unit 83 - 2 Bed<br>Unit 84 - 1 Bed<br>Unit 85 - 1 Bed<br>Unit 86 - 2 Bed<br>Unit 87 - 2 Bed<br>Unit 87 - 2 Bed<br>Unit 88 - 1 Bed<br>Unit 89 - 3 Bed<br>Unit 90 - 2 Bed | First<br>First<br>First<br>First<br>First<br>First<br>Second<br>Second<br>Second<br>Second<br>Second<br>Second<br>Second<br>Second<br>Second<br>Second<br>Second<br>Second<br>Second<br>Second<br>Second<br>Second<br>Second<br>Second | 72.44         50.06         95.06         72.44         72.44         74.86         74.86         74.86         74.86         72.44         72.44         72.44         72.44         72.44         72.44         72.44         72.44         72.44         72.44         72.44         72.44         72.44         72.44         72.44         50.06         95.06         72.44                                                         |                |
| Building B<br>Building B                             | Unit 70 - 2 Bed<br>Unit 71 - 1 Bed<br>Unit 72 - 3 Bed<br>Unit 73 - 2 Bed<br>Unit 74 - 2 Bed<br>Unit 75 - 2 Bed<br>Unit 76 - 2 Bed<br>Unit 77 - 2 Bed<br>Unit 78 - 2 Bed<br>Unit 80 - 2 Bed<br>Unit 80 - 2 Bed<br>Unit 81 - 2 Bed<br>Unit 82 - 2 Bed<br>Unit 83 - 2 Bed<br>Unit 83 - 2 Bed<br>Unit 84 - 1 Bed<br>Unit 85 - 1 Bed<br>Unit 86 - 2 Bed<br>Unit 87 - 2 Bed<br>Unit 87 - 2 Bed                                                          | First<br>First<br>First<br>First<br>First<br>First<br>Second<br>Second<br>Second<br>Second<br>Second<br>Second<br>Second<br>Second<br>Second<br>Second<br>Second<br>Second<br>Second<br>Second<br>Second<br>Second<br>Second           | 72.44         50.06         95.06         72.44         72.44         74.86         74.86         74.86         74.86         74.86         72.44         72.44         72.44         72.44         72.44         72.44         72.44         72.44         72.44         72.44         72.44         72.44         50.06         95.06                                                                                                   |                |