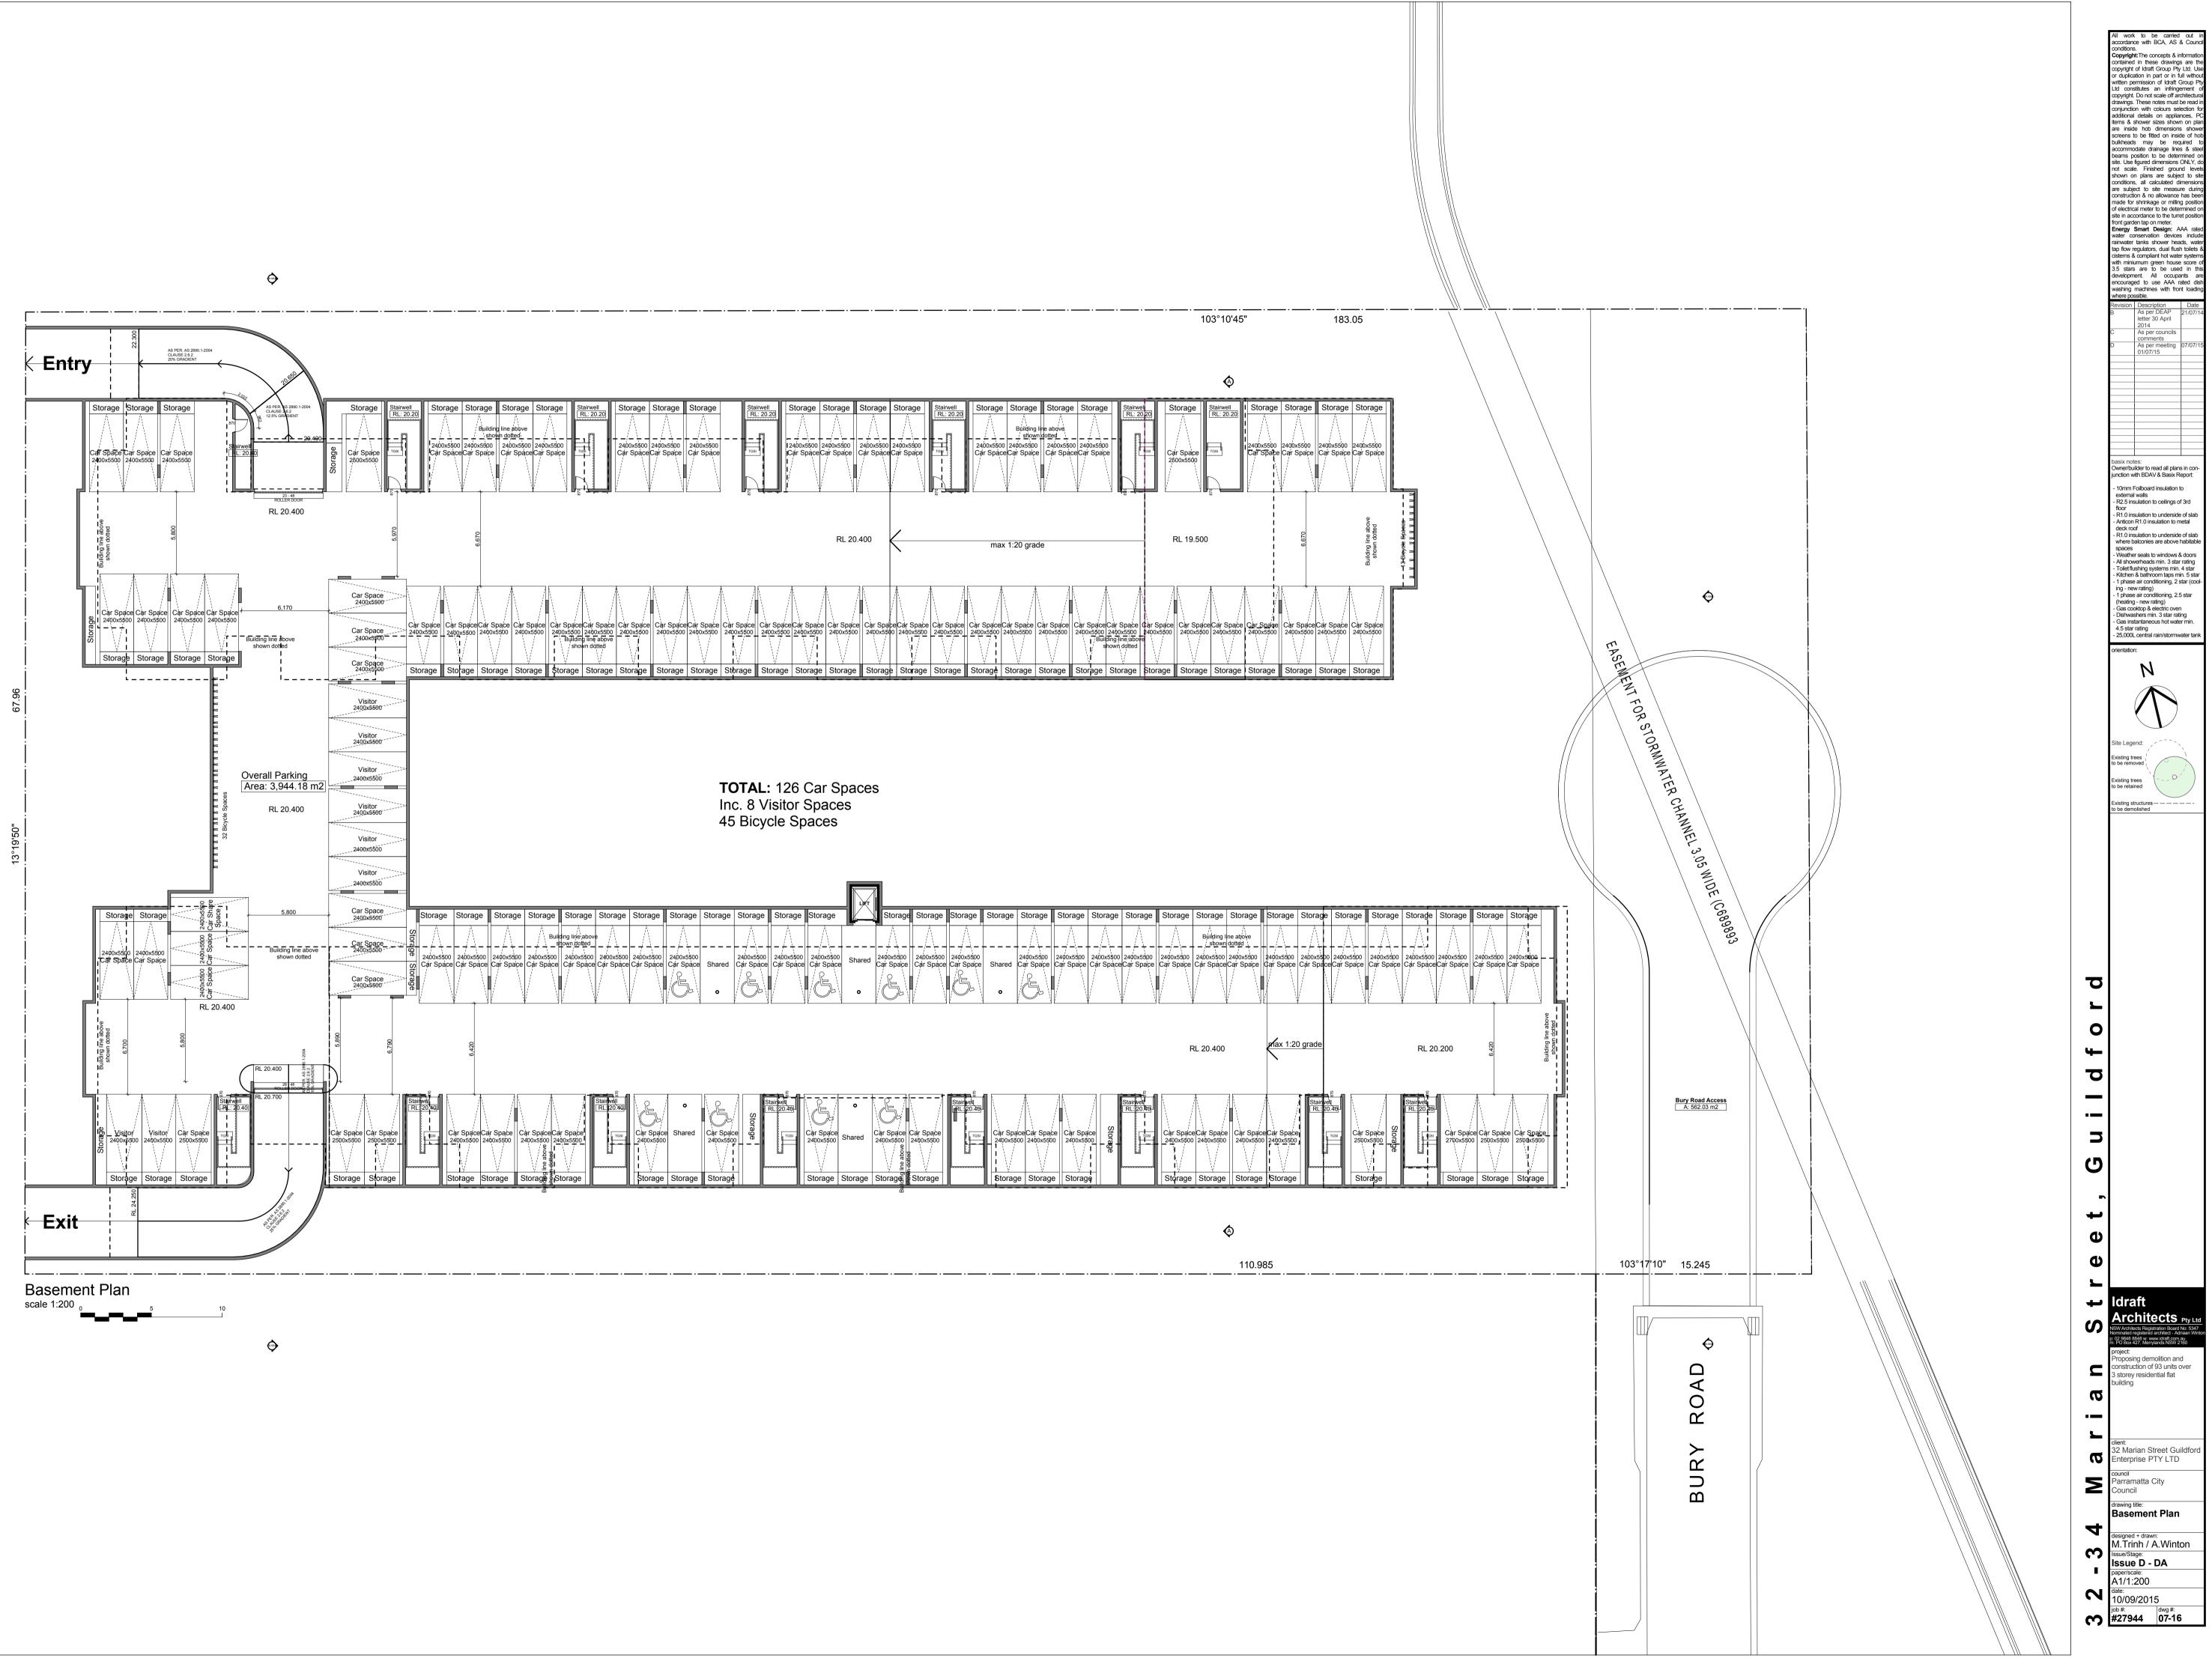

# 32-34 Marian St, Guildford

|                                                                                                                                                                                                                                                                                                                                |                                                                                                                                                                                                                                                                                                                                                                                                                                                   | t Drockdov                                                                                                                                                                                                                             |                                                                                                                                                                                                                                                                                                                                                                                                                                           |                |
|--------------------------------------------------------------------------------------------------------------------------------------------------------------------------------------------------------------------------------------------------------------------------------------------------------------------------------|---------------------------------------------------------------------------------------------------------------------------------------------------------------------------------------------------------------------------------------------------------------------------------------------------------------------------------------------------------------------------------------------------------------------------------------------------|----------------------------------------------------------------------------------------------------------------------------------------------------------------------------------------------------------------------------------------|-------------------------------------------------------------------------------------------------------------------------------------------------------------------------------------------------------------------------------------------------------------------------------------------------------------------------------------------------------------------------------------------------------------------------------------------|----------------|
| Building No.                                                                                                                                                                                                                                                                                                                   | Un<br>Unit Number                                                                                                                                                                                                                                                                                                                                                                                                                                 | it Breakdov<br>Storey                                                                                                                                                                                                                  | vn<br>Area (m2)                                                                                                                                                                                                                                                                                                                                                                                                                           | Special Requ.  |
| Building A                                                                                                                                                                                                                                                                                                                     | Unit 01 - 2 Bed                                                                                                                                                                                                                                                                                                                                                                                                                                   | Ground                                                                                                                                                                                                                                 | 74.86                                                                                                                                                                                                                                                                                                                                                                                                                                     | Adaptable Unit |
| Building A                                                                                                                                                                                                                                                                                                                     | Unit 02 - 2 Bed                                                                                                                                                                                                                                                                                                                                                                                                                                   | Ground                                                                                                                                                                                                                                 | 74.86                                                                                                                                                                                                                                                                                                                                                                                                                                     | Adaptable Unit |
| Building A                                                                                                                                                                                                                                                                                                                     | Unit 03 - 3 Bed                                                                                                                                                                                                                                                                                                                                                                                                                                   | Ground                                                                                                                                                                                                                                 | 95.06                                                                                                                                                                                                                                                                                                                                                                                                                                     |                |
| Building A                                                                                                                                                                                                                                                                                                                     | Unit 04 - 1 Bed                                                                                                                                                                                                                                                                                                                                                                                                                                   | Ground                                                                                                                                                                                                                                 | 50.06                                                                                                                                                                                                                                                                                                                                                                                                                                     | Adaptable Unit |
| Building A                                                                                                                                                                                                                                                                                                                     | Unit 05 - 2 Bed                                                                                                                                                                                                                                                                                                                                                                                                                                   | Ground                                                                                                                                                                                                                                 | 72.44                                                                                                                                                                                                                                                                                                                                                                                                                                     |                |
| Building A                                                                                                                                                                                                                                                                                                                     | Unit 06 - 2 Bed                                                                                                                                                                                                                                                                                                                                                                                                                                   | Ground                                                                                                                                                                                                                                 | 72.44                                                                                                                                                                                                                                                                                                                                                                                                                                     |                |
| Building A                                                                                                                                                                                                                                                                                                                     | Unit 07 - 2 Bed                                                                                                                                                                                                                                                                                                                                                                                                                                   | Ground                                                                                                                                                                                                                                 | 72.44                                                                                                                                                                                                                                                                                                                                                                                                                                     |                |
| Building A                                                                                                                                                                                                                                                                                                                     | Unit 08 - 2 Bed                                                                                                                                                                                                                                                                                                                                                                                                                                   | Ground                                                                                                                                                                                                                                 | 72.44                                                                                                                                                                                                                                                                                                                                                                                                                                     |                |
| Building A                                                                                                                                                                                                                                                                                                                     | Unit 09 - 2 Bed                                                                                                                                                                                                                                                                                                                                                                                                                                   | Ground                                                                                                                                                                                                                                 | 72.44                                                                                                                                                                                                                                                                                                                                                                                                                                     |                |
| Building A                                                                                                                                                                                                                                                                                                                     | Unit 10 - 2 Bed                                                                                                                                                                                                                                                                                                                                                                                                                                   | Ground                                                                                                                                                                                                                                 | 72.44                                                                                                                                                                                                                                                                                                                                                                                                                                     |                |
| Building A                                                                                                                                                                                                                                                                                                                     | Unit 11 - 2 Bed                                                                                                                                                                                                                                                                                                                                                                                                                                   | Ground                                                                                                                                                                                                                                 | 72.44                                                                                                                                                                                                                                                                                                                                                                                                                                     |                |
| Building A                                                                                                                                                                                                                                                                                                                     | Unit 12 - 2 Bed                                                                                                                                                                                                                                                                                                                                                                                                                                   | Ground                                                                                                                                                                                                                                 | 72.44                                                                                                                                                                                                                                                                                                                                                                                                                                     | Adoptoblo Unit |
| Building A                                                                                                                                                                                                                                                                                                                     | Unit 13 - 2 Bed                                                                                                                                                                                                                                                                                                                                                                                                                                   | Ground                                                                                                                                                                                                                                 | 74.86                                                                                                                                                                                                                                                                                                                                                                                                                                     | Adaptable Unit |
| Building A<br>Building A                                                                                                                                                                                                                                                                                                       | Unit 14 - 2 Bed                                                                                                                                                                                                                                                                                                                                                                                                                                   | Ground<br>First                                                                                                                                                                                                                        | 74.86<br>74.86                                                                                                                                                                                                                                                                                                                                                                                                                            | Adaptable Unit |
| Building A<br>Building A                                                                                                                                                                                                                                                                                                       | Unit 15 - 2 Bed<br>Unit 16 - 2 Bed                                                                                                                                                                                                                                                                                                                                                                                                                | First                                                                                                                                                                                                                                  | 74.86                                                                                                                                                                                                                                                                                                                                                                                                                                     |                |
| Building A                                                                                                                                                                                                                                                                                                                     | Unit 17 - 2 Bed                                                                                                                                                                                                                                                                                                                                                                                                                                   | First                                                                                                                                                                                                                                  | 72.44                                                                                                                                                                                                                                                                                                                                                                                                                                     |                |
| Building A                                                                                                                                                                                                                                                                                                                     | Unit 18 - 2 Bed                                                                                                                                                                                                                                                                                                                                                                                                                                   | First                                                                                                                                                                                                                                  | 72.44                                                                                                                                                                                                                                                                                                                                                                                                                                     |                |
| Building A                                                                                                                                                                                                                                                                                                                     | Unit 19 - 2 Bed                                                                                                                                                                                                                                                                                                                                                                                                                                   | First                                                                                                                                                                                                                                  | 72.44                                                                                                                                                                                                                                                                                                                                                                                                                                     |                |
| Building A                                                                                                                                                                                                                                                                                                                     | Unit 20 - 2 Bed                                                                                                                                                                                                                                                                                                                                                                                                                                   | First                                                                                                                                                                                                                                  | 72.44                                                                                                                                                                                                                                                                                                                                                                                                                                     |                |
| Building A                                                                                                                                                                                                                                                                                                                     | Unit 21 - 2 Bed                                                                                                                                                                                                                                                                                                                                                                                                                                   | First                                                                                                                                                                                                                                  | 72.44                                                                                                                                                                                                                                                                                                                                                                                                                                     |                |
| Building A                                                                                                                                                                                                                                                                                                                     | Unit 22 - 2 Bed                                                                                                                                                                                                                                                                                                                                                                                                                                   | First                                                                                                                                                                                                                                  | 72.44                                                                                                                                                                                                                                                                                                                                                                                                                                     |                |
| Building A                                                                                                                                                                                                                                                                                                                     | Unit 23 - 2 Bed                                                                                                                                                                                                                                                                                                                                                                                                                                   | First                                                                                                                                                                                                                                  | 72.44                                                                                                                                                                                                                                                                                                                                                                                                                                     |                |
| Building A                                                                                                                                                                                                                                                                                                                     | Unit 24 - 2 Bed                                                                                                                                                                                                                                                                                                                                                                                                                                   | First                                                                                                                                                                                                                                  | 72.44                                                                                                                                                                                                                                                                                                                                                                                                                                     |                |
| Building A                                                                                                                                                                                                                                                                                                                     | Unit 25 - 1 Bed                                                                                                                                                                                                                                                                                                                                                                                                                                   | First                                                                                                                                                                                                                                  | 50.06                                                                                                                                                                                                                                                                                                                                                                                                                                     |                |
| Building A                                                                                                                                                                                                                                                                                                                     | Unit 26 - 3 Bed                                                                                                                                                                                                                                                                                                                                                                                                                                   | First                                                                                                                                                                                                                                  | 95.06                                                                                                                                                                                                                                                                                                                                                                                                                                     |                |
| Building A                                                                                                                                                                                                                                                                                                                     | Unit 27 - 2 Bed                                                                                                                                                                                                                                                                                                                                                                                                                                   | First                                                                                                                                                                                                                                  | 74.86                                                                                                                                                                                                                                                                                                                                                                                                                                     |                |
| Building A                                                                                                                                                                                                                                                                                                                     | Unit 28 - 2 Bed                                                                                                                                                                                                                                                                                                                                                                                                                                   | First                                                                                                                                                                                                                                  | 74.86                                                                                                                                                                                                                                                                                                                                                                                                                                     |                |
| Building A                                                                                                                                                                                                                                                                                                                     | Unit 29 - 2 Bed                                                                                                                                                                                                                                                                                                                                                                                                                                   | Second                                                                                                                                                                                                                                 | 74.86                                                                                                                                                                                                                                                                                                                                                                                                                                     |                |
| Building A                                                                                                                                                                                                                                                                                                                     | Unit 30 - 2 Bed                                                                                                                                                                                                                                                                                                                                                                                                                                   | Second                                                                                                                                                                                                                                 | 74.86                                                                                                                                                                                                                                                                                                                                                                                                                                     |                |
| Building A                                                                                                                                                                                                                                                                                                                     | Unit 31 - 2 Bed                                                                                                                                                                                                                                                                                                                                                                                                                                   | Second                                                                                                                                                                                                                                 | 72.44                                                                                                                                                                                                                                                                                                                                                                                                                                     |                |
| Building A                                                                                                                                                                                                                                                                                                                     | Unit 32 - 2 Bed                                                                                                                                                                                                                                                                                                                                                                                                                                   | Second                                                                                                                                                                                                                                 | 72.44                                                                                                                                                                                                                                                                                                                                                                                                                                     |                |
| Building A                                                                                                                                                                                                                                                                                                                     | Unit 33 - 2 Bed                                                                                                                                                                                                                                                                                                                                                                                                                                   | Second                                                                                                                                                                                                                                 | 72.44                                                                                                                                                                                                                                                                                                                                                                                                                                     |                |
| Building A                                                                                                                                                                                                                                                                                                                     | Unit 34 - 2 Bed                                                                                                                                                                                                                                                                                                                                                                                                                                   | Second                                                                                                                                                                                                                                 | 72.44                                                                                                                                                                                                                                                                                                                                                                                                                                     |                |
| Building A                                                                                                                                                                                                                                                                                                                     | Unit 35 - 2 Bed<br>Unit 36 - 2 Bed                                                                                                                                                                                                                                                                                                                                                                                                                | Second                                                                                                                                                                                                                                 | 72.44<br>72.44                                                                                                                                                                                                                                                                                                                                                                                                                            |                |
| Building A                                                                                                                                                                                                                                                                                                                     |                                                                                                                                                                                                                                                                                                                                                                                                                                                   | Second                                                                                                                                                                                                                                 |                                                                                                                                                                                                                                                                                                                                                                                                                                           |                |
| Building A<br>Building A                                                                                                                                                                                                                                                                                                       | Unit 37 - 2 Bed<br>Unit 38 - 2 Bed                                                                                                                                                                                                                                                                                                                                                                                                                | Second<br>Second                                                                                                                                                                                                                       | 72.44<br>72.44                                                                                                                                                                                                                                                                                                                                                                                                                            |                |
| Building A                                                                                                                                                                                                                                                                                                                     | Unit 39 - 1 Bed                                                                                                                                                                                                                                                                                                                                                                                                                                   | Second                                                                                                                                                                                                                                 | 50.06                                                                                                                                                                                                                                                                                                                                                                                                                                     |                |
| Building A                                                                                                                                                                                                                                                                                                                     | Unit 40 - 3 Bed                                                                                                                                                                                                                                                                                                                                                                                                                                   | Second                                                                                                                                                                                                                                 | 95.06                                                                                                                                                                                                                                                                                                                                                                                                                                     |                |
| Building A                                                                                                                                                                                                                                                                                                                     | Unit 41- 2 Bed                                                                                                                                                                                                                                                                                                                                                                                                                                    | Second                                                                                                                                                                                                                                 | 74.86                                                                                                                                                                                                                                                                                                                                                                                                                                     |                |
| Building A                                                                                                                                                                                                                                                                                                                     | Unit 42 - 2 Bed                                                                                                                                                                                                                                                                                                                                                                                                                                   | Second                                                                                                                                                                                                                                 | 74.86                                                                                                                                                                                                                                                                                                                                                                                                                                     |                |
| Building A                                                                                                                                                                                                                                                                                                                     | Unit 52 - 2 Bed                                                                                                                                                                                                                                                                                                                                                                                                                                   | Ground                                                                                                                                                                                                                                 | 72.44                                                                                                                                                                                                                                                                                                                                                                                                                                     |                |
| Building B                                                                                                                                                                                                                                                                                                                     | Unit 43 - 2 Bed                                                                                                                                                                                                                                                                                                                                                                                                                                   | Ground                                                                                                                                                                                                                                 | 74.86                                                                                                                                                                                                                                                                                                                                                                                                                                     | Adaptable Unit |
| Building B                                                                                                                                                                                                                                                                                                                     | Unit 44 - 2 Bed                                                                                                                                                                                                                                                                                                                                                                                                                                   | Ground                                                                                                                                                                                                                                 | 74.86                                                                                                                                                                                                                                                                                                                                                                                                                                     | Adaptable Unit |
| Building B                                                                                                                                                                                                                                                                                                                     | Unit 45 - 2 Bed                                                                                                                                                                                                                                                                                                                                                                                                                                   | Ground                                                                                                                                                                                                                                 | 72.44                                                                                                                                                                                                                                                                                                                                                                                                                                     |                |
| Building B                                                                                                                                                                                                                                                                                                                     | Unit 46 - 2 Bed                                                                                                                                                                                                                                                                                                                                                                                                                                   | Ground                                                                                                                                                                                                                                 | 72.44                                                                                                                                                                                                                                                                                                                                                                                                                                     |                |
| Building B                                                                                                                                                                                                                                                                                                                     | Unit 47 - 2 Bed                                                                                                                                                                                                                                                                                                                                                                                                                                   | Ground                                                                                                                                                                                                                                 | 72.44                                                                                                                                                                                                                                                                                                                                                                                                                                     |                |
| Building B                                                                                                                                                                                                                                                                                                                     | Unit 48 - 2 Bed                                                                                                                                                                                                                                                                                                                                                                                                                                   | Ground                                                                                                                                                                                                                                 | 72.44                                                                                                                                                                                                                                                                                                                                                                                                                                     | Adaptable Unit |
| Building B                                                                                                                                                                                                                                                                                                                     | Unit 49 - 2 Bed                                                                                                                                                                                                                                                                                                                                                                                                                                   | Ground                                                                                                                                                                                                                                 | 72.44                                                                                                                                                                                                                                                                                                                                                                                                                                     |                |
| Building B                                                                                                                                                                                                                                                                                                                     | Unit 50 - 1 Bed                                                                                                                                                                                                                                                                                                                                                                                                                                   | Ground                                                                                                                                                                                                                                 | 46.67                                                                                                                                                                                                                                                                                                                                                                                                                                     |                |
| Building B                                                                                                                                                                                                                                                                                                                     | Unit 51 - 1 Bed                                                                                                                                                                                                                                                                                                                                                                                                                                   | Ground                                                                                                                                                                                                                                 | 46.67                                                                                                                                                                                                                                                                                                                                                                                                                                     |                |
| Building B                                                                                                                                                                                                                                                                                                                     | Unit 53 - 2 Bed                                                                                                                                                                                                                                                                                                                                                                                                                                   | Ground                                                                                                                                                                                                                                 | 72.44                                                                                                                                                                                                                                                                                                                                                                                                                                     |                |
| Building B                                                                                                                                                                                                                                                                                                                     | Unit 54 - 1 Bed                                                                                                                                                                                                                                                                                                                                                                                                                                   | Ground                                                                                                                                                                                                                                 | 50.06                                                                                                                                                                                                                                                                                                                                                                                                                                     |                |
| Building B                                                                                                                                                                                                                                                                                                                     | Unit 55 - 3 Bed                                                                                                                                                                                                                                                                                                                                                                                                                                   | Ground                                                                                                                                                                                                                                 | 95.06                                                                                                                                                                                                                                                                                                                                                                                                                                     |                |
| Building B                                                                                                                                                                                                                                                                                                                     | Unit 56 - 2 Bed                                                                                                                                                                                                                                                                                                                                                                                                                                   | Ground                                                                                                                                                                                                                                 | 72.44                                                                                                                                                                                                                                                                                                                                                                                                                                     |                |
| Building B                                                                                                                                                                                                                                                                                                                     | Unit 57 - 1 Bed                                                                                                                                                                                                                                                                                                                                                                                                                                   | Ground                                                                                                                                                                                                                                 | 63.21                                                                                                                                                                                                                                                                                                                                                                                                                                     |                |
| Building B                                                                                                                                                                                                                                                                                                                     | Unit 58 - 2 Bed                                                                                                                                                                                                                                                                                                                                                                                                                                   | Ground                                                                                                                                                                                                                                 | 74.86                                                                                                                                                                                                                                                                                                                                                                                                                                     | Adaptable Unit |
| Building B                                                                                                                                                                                                                                                                                                                     | Unit 59 - 2 Bed                                                                                                                                                                                                                                                                                                                                                                                                                                   | Ground                                                                                                                                                                                                                                 | 74.86                                                                                                                                                                                                                                                                                                                                                                                                                                     | Adaptable Unit |
| Building B                                                                                                                                                                                                                                                                                                                     | Unit 60 - 2 Bed                                                                                                                                                                                                                                                                                                                                                                                                                                   | First                                                                                                                                                                                                                                  | 74.86                                                                                                                                                                                                                                                                                                                                                                                                                                     |                |
| Building B                                                                                                                                                                                                                                                                                                                     | Unit 61 - 2 Bed                                                                                                                                                                                                                                                                                                                                                                                                                                   | First                                                                                                                                                                                                                                  | 74.86                                                                                                                                                                                                                                                                                                                                                                                                                                     |                |
| Building B<br>Building B                                                                                                                                                                                                                                                                                                       | Unit 62 - 2 Bed<br>Unit 63 - 2 Bed                                                                                                                                                                                                                                                                                                                                                                                                                | First<br>First                                                                                                                                                                                                                         | 72.44<br>72.44                                                                                                                                                                                                                                                                                                                                                                                                                            |                |
| Building B<br>Building B                                                                                                                                                                                                                                                                                                       | Unit 63 - 2 Bed<br>Unit 64 - 2 Bed                                                                                                                                                                                                                                                                                                                                                                                                                | First                                                                                                                                                                                                                                  | 72.44                                                                                                                                                                                                                                                                                                                                                                                                                                     |                |
| Building B                                                                                                                                                                                                                                                                                                                     | Unit 65 - 2 Bed                                                                                                                                                                                                                                                                                                                                                                                                                                   | First                                                                                                                                                                                                                                  | 72.44                                                                                                                                                                                                                                                                                                                                                                                                                                     |                |
| Building B                                                                                                                                                                                                                                                                                                                     | Unit 66 - 2 Bed                                                                                                                                                                                                                                                                                                                                                                                                                                   | First                                                                                                                                                                                                                                  | 72.44                                                                                                                                                                                                                                                                                                                                                                                                                                     |                |
| Building B                                                                                                                                                                                                                                                                                                                     | Unit 67 - 1 Bed                                                                                                                                                                                                                                                                                                                                                                                                                                   | First                                                                                                                                                                                                                                  | 46.67                                                                                                                                                                                                                                                                                                                                                                                                                                     |                |
| Building B                                                                                                                                                                                                                                                                                                                     | Unit 68 - 1 Bed                                                                                                                                                                                                                                                                                                                                                                                                                                   | First                                                                                                                                                                                                                                  | 46.67                                                                                                                                                                                                                                                                                                                                                                                                                                     |                |
|                                                                                                                                                                                                                                                                                                                                |                                                                                                                                                                                                                                                                                                                                                                                                                                                   | First                                                                                                                                                                                                                                  |                                                                                                                                                                                                                                                                                                                                                                                                                                           |                |
| Building B                                                                                                                                                                                                                                                                                                                     | Unit 69 - 2 Bed                                                                                                                                                                                                                                                                                                                                                                                                                                   | гизс                                                                                                                                                                                                                                   | 72.44                                                                                                                                                                                                                                                                                                                                                                                                                                     | 1              |
| Building B<br>Building B                                                                                                                                                                                                                                                                                                       | Unit 69 - 2 Bed<br>Unit 70 - 2 Bed                                                                                                                                                                                                                                                                                                                                                                                                                | First                                                                                                                                                                                                                                  | 72.44<br>72.44                                                                                                                                                                                                                                                                                                                                                                                                                            |                |
| <b>v</b>                                                                                                                                                                                                                                                                                                                       |                                                                                                                                                                                                                                                                                                                                                                                                                                                   |                                                                                                                                                                                                                                        |                                                                                                                                                                                                                                                                                                                                                                                                                                           |                |
| Building B<br>Building B<br>Building B                                                                                                                                                                                                                                                                                         | Unit 70 - 2 Bed                                                                                                                                                                                                                                                                                                                                                                                                                                   | First                                                                                                                                                                                                                                  | 72.44                                                                                                                                                                                                                                                                                                                                                                                                                                     |                |
| Building B<br>Building B<br>Building B<br>Building B                                                                                                                                                                                                                                                                           | Unit 70 - 2 Bed<br>Unit 71 - 1 Bed                                                                                                                                                                                                                                                                                                                                                                                                                | First<br>First                                                                                                                                                                                                                         | 72.44<br>50.06                                                                                                                                                                                                                                                                                                                                                                                                                            |                |
| Building B<br>Building B<br>Building B<br>Building B<br>Building B                                                                                                                                                                                                                                                             | Unit 70 - 2 Bed<br>Unit 71 - 1 Bed<br>Unit 72 - 3 Bed<br>Unit 73 - 2 Bed<br>Unit 74 - 2 Bed                                                                                                                                                                                                                                                                                                                                                       | First<br>First<br>First<br>First<br>First                                                                                                                                                                                              | 72.44<br>50.06<br>95.06<br>72.44<br>72.44                                                                                                                                                                                                                                                                                                                                                                                                 |                |
| Building B<br>Building B<br>Building B<br>Building B<br>Building B<br>Building B                                                                                                                                                                                                                                               | Unit 70 - 2 Bed<br>Unit 71 - 1 Bed<br>Unit 72 - 3 Bed<br>Unit 73 - 2 Bed<br>Unit 74 - 2 Bed<br>Unit 75 - 2 Bed                                                                                                                                                                                                                                                                                                                                    | First<br>First<br>First<br>First<br>First<br>First                                                                                                                                                                                     | 72.44<br>50.06<br>95.06<br>72.44<br>72.44<br>74.86                                                                                                                                                                                                                                                                                                                                                                                        |                |
| Building B<br>Building B<br>Building B<br>Building B<br>Building B<br>Building B<br>Building B                                                                                                                                                                                                                                 | Unit 70 - 2 Bed<br>Unit 71 - 1 Bed<br>Unit 72 - 3 Bed<br>Unit 73 - 2 Bed<br>Unit 74 - 2 Bed<br>Unit 75 - 2 Bed<br>Unit 76 - 2 Bed                                                                                                                                                                                                                                                                                                                 | First<br>First<br>First<br>First<br>First<br>First                                                                                                                                                                                     | 72.44<br>50.06<br>95.06<br>72.44<br>72.44<br>74.86<br>74.86                                                                                                                                                                                                                                                                                                                                                                               |                |
| Building B<br>Building B<br>Building B<br>Building B<br>Building B<br>Building B<br>Building B<br>Building B                                                                                                                                                                                                                   | Unit 70 - 2 Bed<br>Unit 71 - 1 Bed<br>Unit 72 - 3 Bed<br>Unit 73 - 2 Bed<br>Unit 74 - 2 Bed<br>Unit 75 - 2 Bed<br>Unit 76 - 2 Bed<br>Unit 77 - 2 Bed                                                                                                                                                                                                                                                                                              | First<br>First<br>First<br>First<br>First<br>First<br>Second                                                                                                                                                                           | 72.44<br>50.06<br>95.06<br>72.44<br>72.44<br>74.86<br>74.86<br>74.86                                                                                                                                                                                                                                                                                                                                                                      |                |
| Building B<br>Building B<br>Building B<br>Building B<br>Building B<br>Building B<br>Building B<br>Building B                                                                                                                                                                                                                   | Unit 70 - 2 Bed<br>Unit 71 - 1 Bed<br>Unit 72 - 3 Bed<br>Unit 73 - 2 Bed<br>Unit 74 - 2 Bed<br>Unit 75 - 2 Bed<br>Unit 76 - 2 Bed<br>Unit 77 - 2 Bed<br>Unit 78 - 2 Bed                                                                                                                                                                                                                                                                           | First<br>First<br>First<br>First<br>First<br>First<br>Second<br>Second                                                                                                                                                                 | 72.44<br>50.06<br>95.06<br>72.44<br>72.44<br>74.86<br>74.86<br>74.86<br>74.86                                                                                                                                                                                                                                                                                                                                                             |                |
| Building B<br>Building B<br>Building B<br>Building B<br>Building B<br>Building B<br>Building B<br>Building B<br>Building B                                                                                                                                                                                                     | Unit 70 - 2 Bed<br>Unit 71 - 1 Bed<br>Unit 72 - 3 Bed<br>Unit 73 - 2 Bed<br>Unit 74 - 2 Bed<br>Unit 75 - 2 Bed<br>Unit 76 - 2 Bed<br>Unit 77 - 2 Bed<br>Unit 78 - 2 Bed<br>Unit 79 - 2 Bed                                                                                                                                                                                                                                                        | First<br>First<br>First<br>First<br>First<br>First<br>Second<br>Second                                                                                                                                                                 | 72.44<br>50.06<br>95.06<br>72.44<br>72.44<br>74.86<br>74.86<br>74.86<br>74.86<br>74.86<br>72.44                                                                                                                                                                                                                                                                                                                                           |                |
| Building B<br>Building B<br>Building B<br>Building B<br>Building B<br>Building B<br>Building B<br>Building B<br>Building B<br>Building B                                                                                                                                                                                       | Unit 70 - 2 Bed<br>Unit 71 - 1 Bed<br>Unit 72 - 3 Bed<br>Unit 73 - 2 Bed<br>Unit 74 - 2 Bed<br>Unit 75 - 2 Bed<br>Unit 76 - 2 Bed<br>Unit 77 - 2 Bed<br>Unit 78 - 2 Bed<br>Unit 79 - 2 Bed<br>Unit 80 - 2 Bed                                                                                                                                                                                                                                     | First<br>First<br>First<br>First<br>First<br>First<br>Second<br>Second<br>Second                                                                                                                                                       | 72.44         50.06         95.06         72.44         72.44         74.86         74.86         74.86         74.86         72.44         72.44                                                                                                                                                                                                                                                                                         |                |
| Building B<br>Building B                                                                                                                                                                         | Unit 70 - 2 Bed<br>Unit 71 - 1 Bed<br>Unit 72 - 3 Bed<br>Unit 73 - 2 Bed<br>Unit 74 - 2 Bed<br>Unit 75 - 2 Bed<br>Unit 76 - 2 Bed<br>Unit 77 - 2 Bed<br>Unit 78 - 2 Bed<br>Unit 79 - 2 Bed<br>Unit 80 - 2 Bed<br>Unit 81 - 2 Bed                                                                                                                                                                                                                  | First<br>First<br>First<br>First<br>First<br>First<br>Second<br>Second<br>Second<br>Second                                                                                                                                             | 72.44         50.06         95.06         72.44         72.44         74.86         74.86         74.86         74.86         72.44         72.44         72.44         72.44         72.44         72.44         72.44         72.44         72.44         72.44         72.44                                                                                                                                                           |                |
| Building B<br>Building B                                                                                                                                                           | Unit 70 - 2 Bed<br>Unit 71 - 1 Bed<br>Unit 72 - 3 Bed<br>Unit 73 - 2 Bed<br>Unit 74 - 2 Bed<br>Unit 75 - 2 Bed<br>Unit 76 - 2 Bed<br>Unit 77 - 2 Bed<br>Unit 78 - 2 Bed<br>Unit 79 - 2 Bed<br>Unit 80 - 2 Bed<br>Unit 81 - 2 Bed<br>Unit 82 - 2 Bed                                                                                                                                                                                               | First<br>First<br>First<br>First<br>First<br>First<br>Second<br>Second<br>Second<br>Second<br>Second                                                                                                                                   | 72.44         50.06         95.06         72.44         72.44         74.86         74.86         74.86         74.86         72.44         72.44         72.44         72.44         72.44         72.44         72.44         72.44         72.44         72.44         72.44         72.44         72.44                                                                                                                               |                |
| Building B<br>Building B                                                                                                                                             | Unit 70 - 2 Bed<br>Unit 71 - 1 Bed<br>Unit 72 - 3 Bed<br>Unit 73 - 2 Bed<br>Unit 74 - 2 Bed<br>Unit 75 - 2 Bed<br>Unit 76 - 2 Bed<br>Unit 77 - 2 Bed<br>Unit 78 - 2 Bed<br>Unit 79 - 2 Bed<br>Unit 80 - 2 Bed<br>Unit 81 - 2 Bed<br>Unit 82 - 2 Bed<br>Unit 83 - 2 Bed                                                                                                                                                                            | First<br>First<br>First<br>First<br>First<br>First<br>Second<br>Second<br>Second<br>Second<br>Second<br>Second                                                                                                                         | 72.44         50.06         95.06         72.44         72.44         74.86         74.86         74.86         74.86         72.44         72.44         72.44         72.44         72.44         72.44         72.44         72.44         72.44         72.44         72.44         72.44         72.44         72.44                                                                                                                 |                |
| Building B<br>Building B                                                                                                                               | Unit 70 - 2 Bed<br>Unit 71 - 1 Bed<br>Unit 72 - 3 Bed<br>Unit 73 - 2 Bed<br>Unit 74 - 2 Bed<br>Unit 75 - 2 Bed<br>Unit 76 - 2 Bed<br>Unit 77 - 2 Bed<br>Unit 78 - 2 Bed<br>Unit 78 - 2 Bed<br>Unit 80 - 2 Bed<br>Unit 81 - 2 Bed<br>Unit 81 - 2 Bed<br>Unit 82 - 2 Bed<br>Unit 83 - 2 Bed<br>Unit 84 - 1 Bed                                                                                                                                      | First<br>First<br>First<br>First<br>First<br>First<br>Second<br>Second<br>Second<br>Second<br>Second<br>Second<br>Second<br>Second                                                                                                     | 72.44         50.06         95.06         72.44         72.44         74.86         74.86         74.86         74.86         72.44         72.44         72.44         72.44         72.44         72.44         72.44         72.44         72.44         72.44         72.44         72.44         46.67                                                                                                                               |                |
| Building B<br>Building B                                                                                                                 | Unit 70 - 2 Bed<br>Unit 71 - 1 Bed<br>Unit 72 - 3 Bed<br>Unit 73 - 2 Bed<br>Unit 74 - 2 Bed<br>Unit 75 - 2 Bed<br>Unit 76 - 2 Bed<br>Unit 77 - 2 Bed<br>Unit 78 - 2 Bed<br>Unit 78 - 2 Bed<br>Unit 80 - 2 Bed<br>Unit 81 - 2 Bed<br>Unit 81 - 2 Bed<br>Unit 82 - 2 Bed<br>Unit 83 - 2 Bed<br>Unit 83 - 1 Bed                                                                                                                                      | First<br>First<br>First<br>First<br>First<br>First<br>Second<br>Second<br>Second<br>Second<br>Second<br>Second<br>Second<br>Second<br>Second                                                                                           | 72.44         50.06         95.06         72.44         72.44         74.86         74.86         74.86         74.86         72.44         72.44         72.44         72.44         72.44         72.44         72.44         72.44         72.44         72.44         72.44         72.44         72.44         46.67         46.67                                                                                                   |                |
| Building B<br>Building B                                                                                                   | Unit 70 - 2 Bed<br>Unit 71 - 1 Bed<br>Unit 72 - 3 Bed<br>Unit 73 - 2 Bed<br>Unit 74 - 2 Bed<br>Unit 75 - 2 Bed<br>Unit 76 - 2 Bed<br>Unit 77 - 2 Bed<br>Unit 78 - 2 Bed<br>Unit 78 - 2 Bed<br>Unit 80 - 2 Bed<br>Unit 81 - 2 Bed<br>Unit 82 - 2 Bed<br>Unit 83 - 2 Bed<br>Unit 83 - 1 Bed<br>Unit 85 - 1 Bed<br>Unit 86 - 2 Bed                                                                                                                   | First<br>First<br>First<br>First<br>First<br>First<br>Second<br>Second<br>Second<br>Second<br>Second<br>Second<br>Second<br>Second<br>Second<br>Second<br>Second                                                                       | 72.44         50.06         95.06         72.44         72.44         74.86         74.86         74.86         74.86         72.44         72.44         72.44         72.44         72.44         72.44         72.44         72.44         72.44         72.44         72.44         72.44         72.44         72.44         72.44         72.44         72.44                                                                       |                |
| Building B<br>Building B                                                                       | Unit 70 - 2 Bed<br>Unit 71 - 1 Bed<br>Unit 72 - 3 Bed<br>Unit 73 - 2 Bed<br>Unit 74 - 2 Bed<br>Unit 75 - 2 Bed<br>Unit 76 - 2 Bed<br>Unit 77 - 2 Bed<br>Unit 78 - 2 Bed<br>Unit 79 - 2 Bed<br>Unit 80 - 2 Bed<br>Unit 81 - 2 Bed<br>Unit 82 - 2 Bed<br>Unit 83 - 2 Bed<br>Unit 83 - 2 Bed<br>Unit 84 - 1 Bed<br>Unit 85 - 1 Bed<br>Unit 86 - 2 Bed<br>Unit 87 - 2 Bed                                                                             | First<br>First<br>First<br>First<br>First<br>First<br>Second<br>Second<br>Second<br>Second<br>Second<br>Second<br>Second<br>Second<br>Second<br>Second<br>Second<br>Second<br>Second                                                   | 72.44         50.06         95.06         72.44         72.44         74.86         74.86         74.86         74.86         72.44         72.44         72.44         72.44         72.44         72.44         72.44         72.44         72.44         72.44         72.44         72.44         72.44         72.44         72.44         72.44         72.44         72.44         72.44         72.44         72.44         72.44 |                |
| Building B<br>Building B                                                         | Unit 70 - 2 Bed<br>Unit 71 - 1 Bed<br>Unit 72 - 3 Bed<br>Unit 73 - 2 Bed<br>Unit 74 - 2 Bed<br>Unit 75 - 2 Bed<br>Unit 76 - 2 Bed<br>Unit 77 - 2 Bed<br>Unit 78 - 2 Bed<br>Unit 80 - 2 Bed<br>Unit 81 - 2 Bed<br>Unit 81 - 2 Bed<br>Unit 82 - 2 Bed<br>Unit 83 - 2 Bed<br>Unit 83 - 1 Bed<br>Unit 88 - 1 Bed                                                                                                                                      | First<br>First<br>First<br>First<br>First<br>First<br>Second<br>Second<br>Second<br>Second<br>Second<br>Second<br>Second<br>Second<br>Second<br>Second<br>Second<br>Second<br>Second<br>Second<br>Second                               | 72.44         50.06         95.06         72.44         72.44         74.86         74.86         74.86         74.86         72.44         72.44         72.44         72.44         72.44         72.44         72.44         72.44         72.44         72.44         72.44         72.44         72.44         72.44         50.06                                                                                                   |                |
| Building B<br>Building B                             | Unit 70 - 2 Bed<br>Unit 71 - 1 Bed<br>Unit 72 - 3 Bed<br>Unit 73 - 2 Bed<br>Unit 74 - 2 Bed<br>Unit 75 - 2 Bed<br>Unit 76 - 2 Bed<br>Unit 77 - 2 Bed<br>Unit 78 - 2 Bed<br>Unit 80 - 2 Bed<br>Unit 80 - 2 Bed<br>Unit 81 - 2 Bed<br>Unit 82 - 2 Bed<br>Unit 83 - 2 Bed<br>Unit 83 - 2 Bed<br>Unit 84 - 1 Bed<br>Unit 85 - 1 Bed<br>Unit 86 - 2 Bed<br>Unit 87 - 2 Bed<br>Unit 87 - 2 Bed                                                          | First<br>First<br>First<br>First<br>First<br>First<br>Second<br>Second<br>Second<br>Second<br>Second<br>Second<br>Second<br>Second<br>Second<br>Second<br>Second<br>Second<br>Second<br>Second<br>Second<br>Second<br>Second           | 72.44         50.06         95.06         72.44         72.44         74.86         74.86         74.86         74.86         74.86         72.44         72.44         72.44         72.44         72.44         72.44         72.44         72.44         72.44         72.44         72.44         72.44         50.06         95.06                                                                                                   |                |
| Building B<br>Building B | Unit 70 - 2 Bed<br>Unit 71 - 1 Bed<br>Unit 72 - 3 Bed<br>Unit 73 - 2 Bed<br>Unit 74 - 2 Bed<br>Unit 75 - 2 Bed<br>Unit 76 - 2 Bed<br>Unit 77 - 2 Bed<br>Unit 78 - 2 Bed<br>Unit 80 - 2 Bed<br>Unit 80 - 2 Bed<br>Unit 81 - 2 Bed<br>Unit 82 - 2 Bed<br>Unit 83 - 2 Bed<br>Unit 83 - 2 Bed<br>Unit 84 - 1 Bed<br>Unit 85 - 1 Bed<br>Unit 86 - 2 Bed<br>Unit 87 - 2 Bed<br>Unit 87 - 2 Bed<br>Unit 88 - 1 Bed<br>Unit 89 - 3 Bed<br>Unit 90 - 2 Bed | First<br>First<br>First<br>First<br>First<br>First<br>Second<br>Second<br>Second<br>Second<br>Second<br>Second<br>Second<br>Second<br>Second<br>Second<br>Second<br>Second<br>Second<br>Second<br>Second<br>Second<br>Second<br>Second | 72.44         50.06         95.06         72.44         72.44         74.86         74.86         74.86         74.86         72.44         72.44         72.44         72.44         72.44         72.44         72.44         72.44         72.44         72.44         72.44         72.44         72.44         72.44         72.44         50.06         95.06         72.44                                                         |                |
| Building B<br>Building B                             | Unit 70 - 2 Bed<br>Unit 71 - 1 Bed<br>Unit 72 - 3 Bed<br>Unit 73 - 2 Bed<br>Unit 74 - 2 Bed<br>Unit 75 - 2 Bed<br>Unit 76 - 2 Bed<br>Unit 77 - 2 Bed<br>Unit 78 - 2 Bed<br>Unit 80 - 2 Bed<br>Unit 80 - 2 Bed<br>Unit 81 - 2 Bed<br>Unit 82 - 2 Bed<br>Unit 83 - 2 Bed<br>Unit 83 - 2 Bed<br>Unit 84 - 1 Bed<br>Unit 85 - 1 Bed<br>Unit 86 - 2 Bed<br>Unit 87 - 2 Bed<br>Unit 87 - 2 Bed                                                          | First<br>First<br>First<br>First<br>First<br>First<br>Second<br>Second<br>Second<br>Second<br>Second<br>Second<br>Second<br>Second<br>Second<br>Second<br>Second<br>Second<br>Second<br>Second<br>Second<br>Second<br>Second           | 72.44         50.06         95.06         72.44         72.44         74.86         74.86         74.86         74.86         74.86         72.44         72.44         72.44         72.44         72.44         72.44         72.44         72.44         72.44         72.44         72.44         72.44         50.06         95.06                                                                                                   |                |