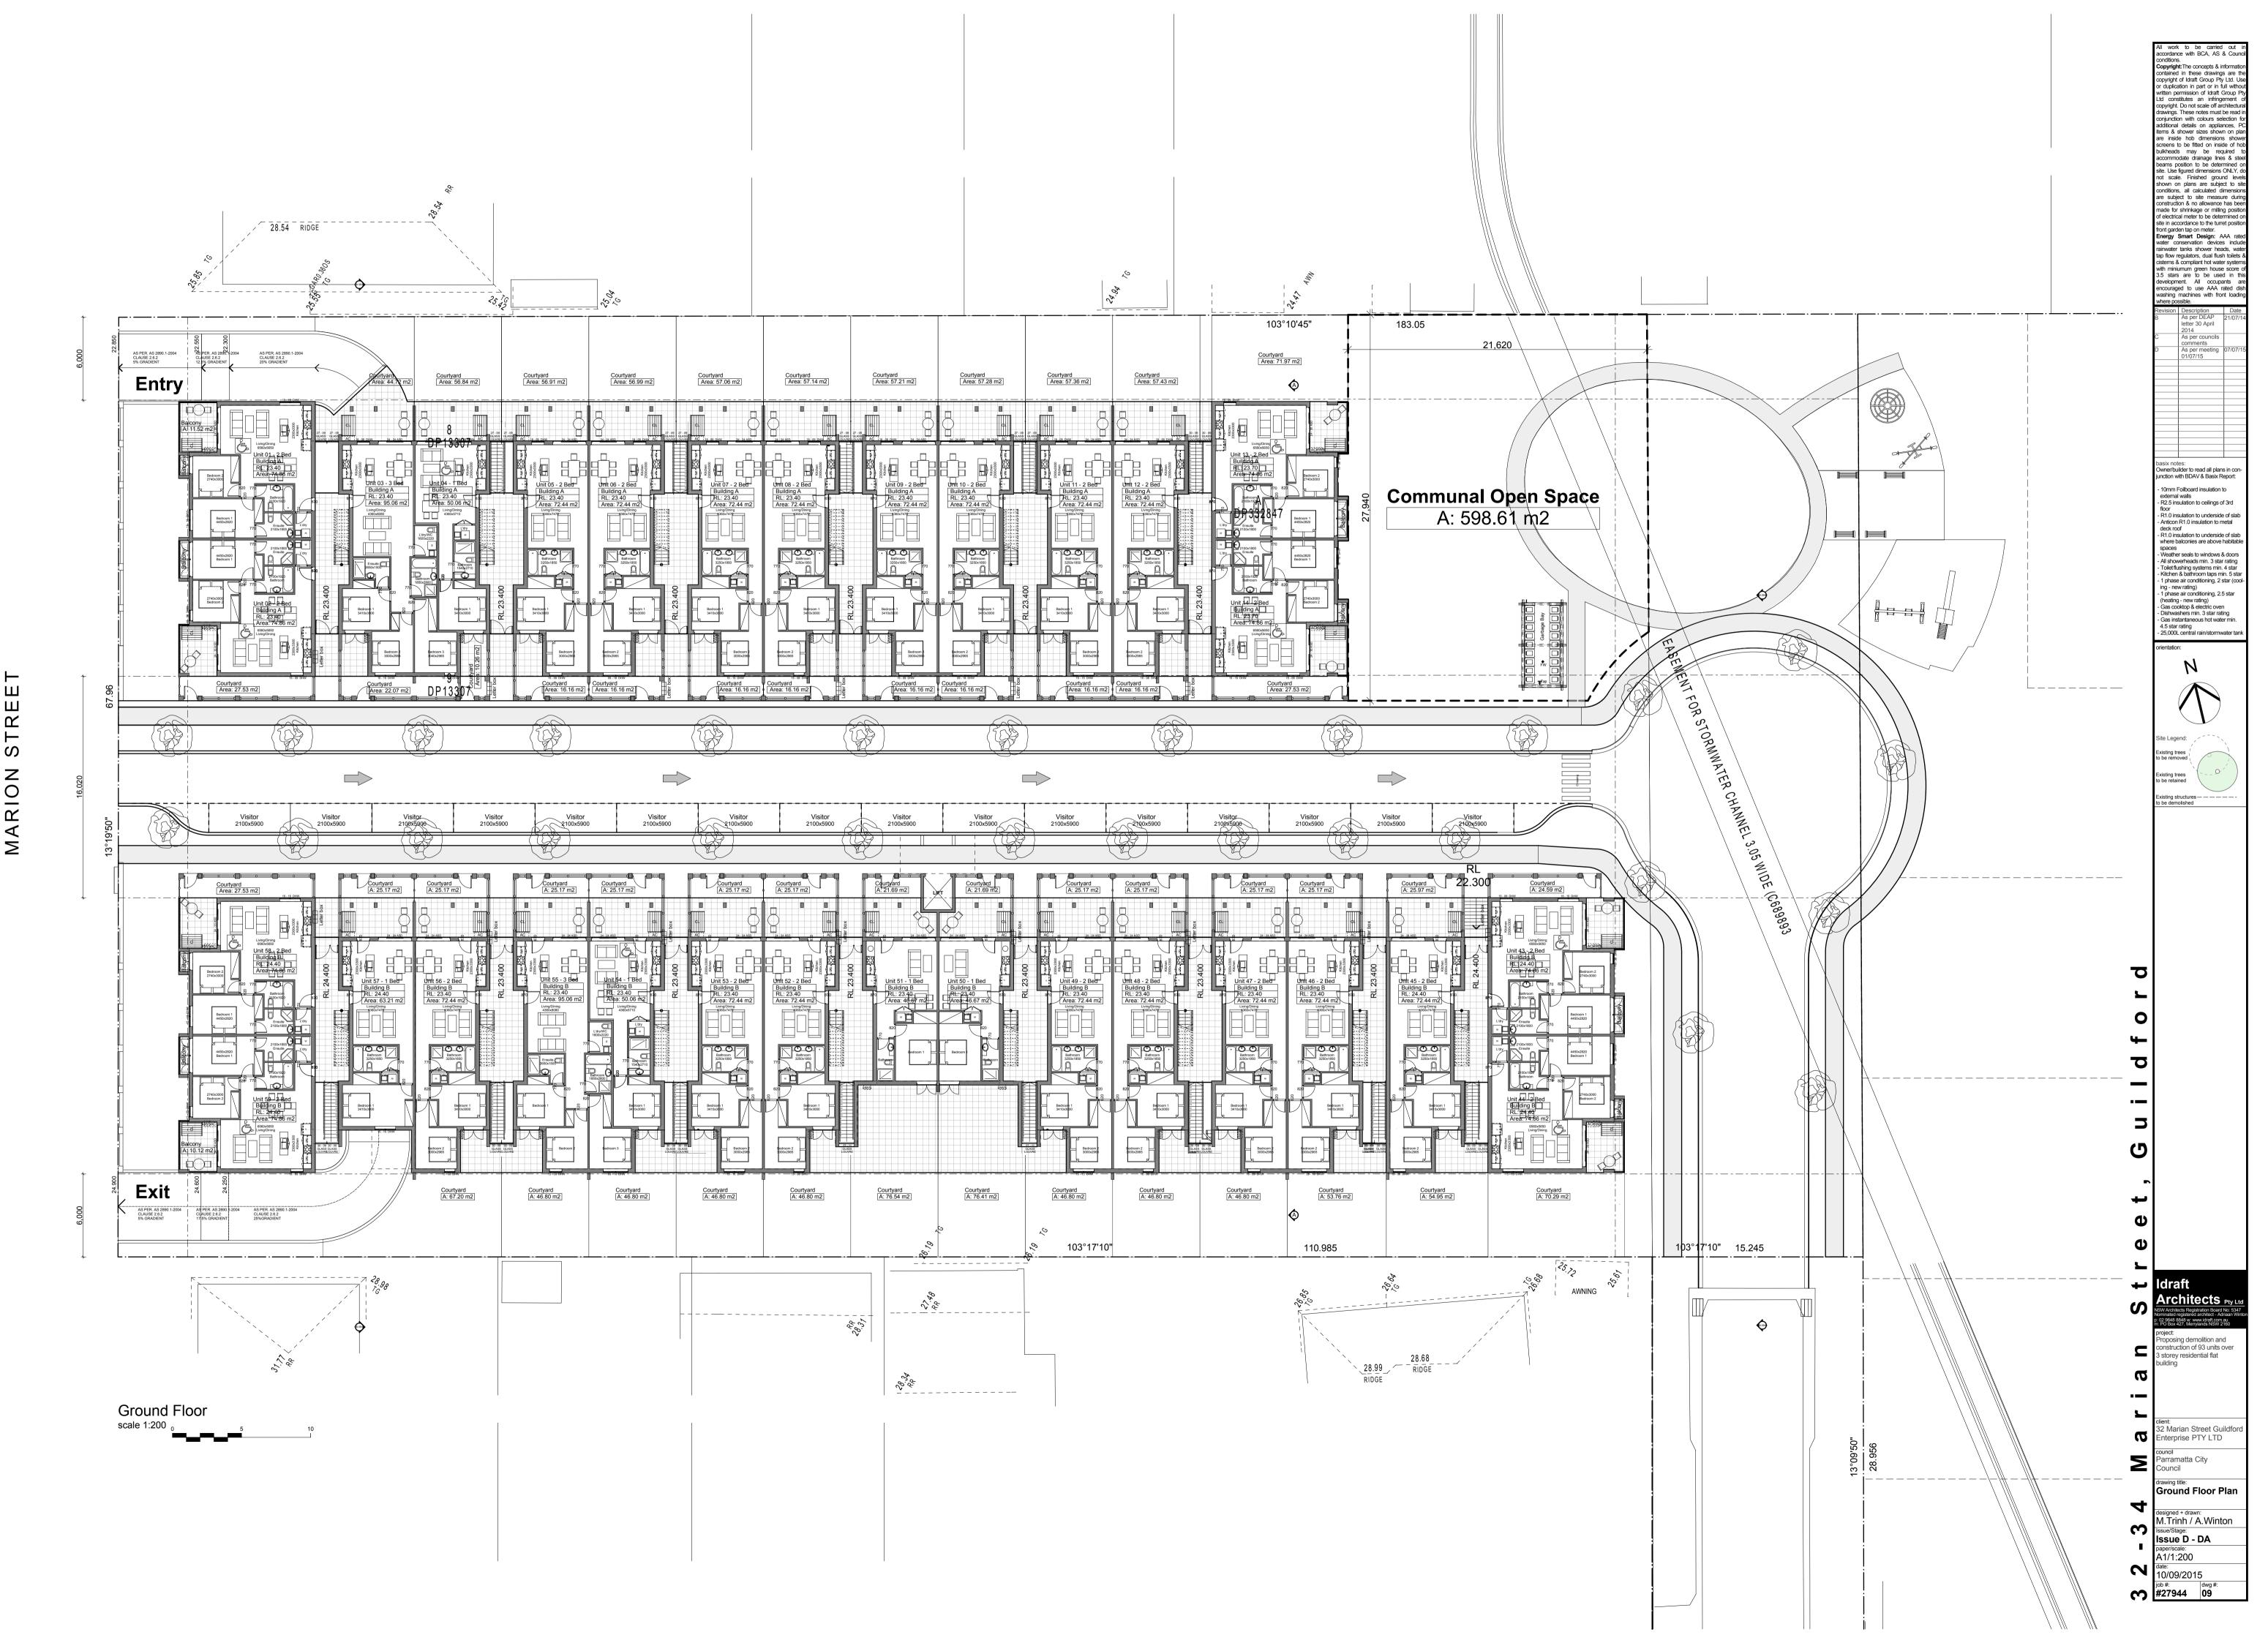

# 32-34 Marian St, Guildford

|                                                                                                                                                                                                                                                                                                                                |                                                                                                                                                                                                                                                                                                                                                                                                                                                   | t Drockdov                                                                                                                                                                                                                             |                                                                                                                                                                                                                                                                                                                                                                                                                                           |                |
|--------------------------------------------------------------------------------------------------------------------------------------------------------------------------------------------------------------------------------------------------------------------------------------------------------------------------------|---------------------------------------------------------------------------------------------------------------------------------------------------------------------------------------------------------------------------------------------------------------------------------------------------------------------------------------------------------------------------------------------------------------------------------------------------|----------------------------------------------------------------------------------------------------------------------------------------------------------------------------------------------------------------------------------------|-------------------------------------------------------------------------------------------------------------------------------------------------------------------------------------------------------------------------------------------------------------------------------------------------------------------------------------------------------------------------------------------------------------------------------------------|----------------|
| Building No.                                                                                                                                                                                                                                                                                                                   | Un<br>Unit Number                                                                                                                                                                                                                                                                                                                                                                                                                                 | it Breakdov<br>Storey                                                                                                                                                                                                                  | vn<br>Area (m2)                                                                                                                                                                                                                                                                                                                                                                                                                           | Special Requ.  |
| Building A                                                                                                                                                                                                                                                                                                                     | Unit 01 - 2 Bed                                                                                                                                                                                                                                                                                                                                                                                                                                   | Ground                                                                                                                                                                                                                                 | 74.86                                                                                                                                                                                                                                                                                                                                                                                                                                     | Adaptable Unit |
| Building A                                                                                                                                                                                                                                                                                                                     | Unit 02 - 2 Bed                                                                                                                                                                                                                                                                                                                                                                                                                                   | Ground                                                                                                                                                                                                                                 | 74.86                                                                                                                                                                                                                                                                                                                                                                                                                                     | Adaptable Unit |
| Building A                                                                                                                                                                                                                                                                                                                     | Unit 03 - 3 Bed                                                                                                                                                                                                                                                                                                                                                                                                                                   | Ground                                                                                                                                                                                                                                 | 95.06                                                                                                                                                                                                                                                                                                                                                                                                                                     |                |
| Building A                                                                                                                                                                                                                                                                                                                     | Unit 04 - 1 Bed                                                                                                                                                                                                                                                                                                                                                                                                                                   | Ground                                                                                                                                                                                                                                 | 50.06                                                                                                                                                                                                                                                                                                                                                                                                                                     | Adaptable Unit |
| Building A                                                                                                                                                                                                                                                                                                                     | Unit 05 - 2 Bed                                                                                                                                                                                                                                                                                                                                                                                                                                   | Ground                                                                                                                                                                                                                                 | 72.44                                                                                                                                                                                                                                                                                                                                                                                                                                     |                |
| Building A                                                                                                                                                                                                                                                                                                                     | Unit 06 - 2 Bed                                                                                                                                                                                                                                                                                                                                                                                                                                   | Ground                                                                                                                                                                                                                                 | 72.44                                                                                                                                                                                                                                                                                                                                                                                                                                     |                |
| Building A                                                                                                                                                                                                                                                                                                                     | Unit 07 - 2 Bed                                                                                                                                                                                                                                                                                                                                                                                                                                   | Ground                                                                                                                                                                                                                                 | 72.44                                                                                                                                                                                                                                                                                                                                                                                                                                     |                |
| Building A                                                                                                                                                                                                                                                                                                                     | Unit 08 - 2 Bed                                                                                                                                                                                                                                                                                                                                                                                                                                   | Ground                                                                                                                                                                                                                                 | 72.44                                                                                                                                                                                                                                                                                                                                                                                                                                     |                |
| Building A                                                                                                                                                                                                                                                                                                                     | Unit 09 - 2 Bed                                                                                                                                                                                                                                                                                                                                                                                                                                   | Ground                                                                                                                                                                                                                                 | 72.44                                                                                                                                                                                                                                                                                                                                                                                                                                     |                |
| Building A                                                                                                                                                                                                                                                                                                                     | Unit 10 - 2 Bed                                                                                                                                                                                                                                                                                                                                                                                                                                   | Ground                                                                                                                                                                                                                                 | 72.44                                                                                                                                                                                                                                                                                                                                                                                                                                     |                |
| Building A                                                                                                                                                                                                                                                                                                                     | Unit 11 - 2 Bed                                                                                                                                                                                                                                                                                                                                                                                                                                   | Ground                                                                                                                                                                                                                                 | 72.44                                                                                                                                                                                                                                                                                                                                                                                                                                     |                |
| Building A                                                                                                                                                                                                                                                                                                                     | Unit 12 - 2 Bed                                                                                                                                                                                                                                                                                                                                                                                                                                   | Ground                                                                                                                                                                                                                                 | 72.44                                                                                                                                                                                                                                                                                                                                                                                                                                     | Adoptoblo Unit |
| Building A                                                                                                                                                                                                                                                                                                                     | Unit 13 - 2 Bed                                                                                                                                                                                                                                                                                                                                                                                                                                   | Ground                                                                                                                                                                                                                                 | 74.86                                                                                                                                                                                                                                                                                                                                                                                                                                     | Adaptable Unit |
| Building A<br>Building A                                                                                                                                                                                                                                                                                                       | Unit 14 - 2 Bed                                                                                                                                                                                                                                                                                                                                                                                                                                   | Ground<br>First                                                                                                                                                                                                                        | 74.86<br>74.86                                                                                                                                                                                                                                                                                                                                                                                                                            | Adaptable Unit |
| Building A<br>Building A                                                                                                                                                                                                                                                                                                       | Unit 15 - 2 Bed<br>Unit 16 - 2 Bed                                                                                                                                                                                                                                                                                                                                                                                                                | First                                                                                                                                                                                                                                  | 74.86                                                                                                                                                                                                                                                                                                                                                                                                                                     |                |
| Building A                                                                                                                                                                                                                                                                                                                     | Unit 17 - 2 Bed                                                                                                                                                                                                                                                                                                                                                                                                                                   | First                                                                                                                                                                                                                                  | 72.44                                                                                                                                                                                                                                                                                                                                                                                                                                     |                |
| Building A                                                                                                                                                                                                                                                                                                                     | Unit 18 - 2 Bed                                                                                                                                                                                                                                                                                                                                                                                                                                   | First                                                                                                                                                                                                                                  | 72.44                                                                                                                                                                                                                                                                                                                                                                                                                                     |                |
| Building A                                                                                                                                                                                                                                                                                                                     | Unit 19 - 2 Bed                                                                                                                                                                                                                                                                                                                                                                                                                                   | First                                                                                                                                                                                                                                  | 72.44                                                                                                                                                                                                                                                                                                                                                                                                                                     |                |
| Building A                                                                                                                                                                                                                                                                                                                     | Unit 20 - 2 Bed                                                                                                                                                                                                                                                                                                                                                                                                                                   | First                                                                                                                                                                                                                                  | 72.44                                                                                                                                                                                                                                                                                                                                                                                                                                     |                |
| Building A                                                                                                                                                                                                                                                                                                                     | Unit 21 - 2 Bed                                                                                                                                                                                                                                                                                                                                                                                                                                   | First                                                                                                                                                                                                                                  | 72.44                                                                                                                                                                                                                                                                                                                                                                                                                                     |                |
| Building A                                                                                                                                                                                                                                                                                                                     | Unit 22 - 2 Bed                                                                                                                                                                                                                                                                                                                                                                                                                                   | First                                                                                                                                                                                                                                  | 72.44                                                                                                                                                                                                                                                                                                                                                                                                                                     |                |
| Building A                                                                                                                                                                                                                                                                                                                     | Unit 23 - 2 Bed                                                                                                                                                                                                                                                                                                                                                                                                                                   | First                                                                                                                                                                                                                                  | 72.44                                                                                                                                                                                                                                                                                                                                                                                                                                     |                |
| Building A                                                                                                                                                                                                                                                                                                                     | Unit 24 - 2 Bed                                                                                                                                                                                                                                                                                                                                                                                                                                   | First                                                                                                                                                                                                                                  | 72.44                                                                                                                                                                                                                                                                                                                                                                                                                                     |                |
| Building A                                                                                                                                                                                                                                                                                                                     | Unit 25 - 1 Bed                                                                                                                                                                                                                                                                                                                                                                                                                                   | First                                                                                                                                                                                                                                  | 50.06                                                                                                                                                                                                                                                                                                                                                                                                                                     |                |
| Building A                                                                                                                                                                                                                                                                                                                     | Unit 26 - 3 Bed                                                                                                                                                                                                                                                                                                                                                                                                                                   | First                                                                                                                                                                                                                                  | 95.06                                                                                                                                                                                                                                                                                                                                                                                                                                     |                |
| Building A                                                                                                                                                                                                                                                                                                                     | Unit 27 - 2 Bed                                                                                                                                                                                                                                                                                                                                                                                                                                   | First                                                                                                                                                                                                                                  | 74.86                                                                                                                                                                                                                                                                                                                                                                                                                                     |                |
| Building A                                                                                                                                                                                                                                                                                                                     | Unit 28 - 2 Bed                                                                                                                                                                                                                                                                                                                                                                                                                                   | First                                                                                                                                                                                                                                  | 74.86                                                                                                                                                                                                                                                                                                                                                                                                                                     |                |
| Building A                                                                                                                                                                                                                                                                                                                     | Unit 29 - 2 Bed                                                                                                                                                                                                                                                                                                                                                                                                                                   | Second                                                                                                                                                                                                                                 | 74.86                                                                                                                                                                                                                                                                                                                                                                                                                                     |                |
| Building A                                                                                                                                                                                                                                                                                                                     | Unit 30 - 2 Bed                                                                                                                                                                                                                                                                                                                                                                                                                                   | Second                                                                                                                                                                                                                                 | 74.86                                                                                                                                                                                                                                                                                                                                                                                                                                     |                |
| Building A                                                                                                                                                                                                                                                                                                                     | Unit 31 - 2 Bed                                                                                                                                                                                                                                                                                                                                                                                                                                   | Second                                                                                                                                                                                                                                 | 72.44                                                                                                                                                                                                                                                                                                                                                                                                                                     |                |
| Building A                                                                                                                                                                                                                                                                                                                     | Unit 32 - 2 Bed                                                                                                                                                                                                                                                                                                                                                                                                                                   | Second                                                                                                                                                                                                                                 | 72.44                                                                                                                                                                                                                                                                                                                                                                                                                                     |                |
| Building A                                                                                                                                                                                                                                                                                                                     | Unit 33 - 2 Bed                                                                                                                                                                                                                                                                                                                                                                                                                                   | Second                                                                                                                                                                                                                                 | 72.44                                                                                                                                                                                                                                                                                                                                                                                                                                     |                |
| Building A                                                                                                                                                                                                                                                                                                                     | Unit 34 - 2 Bed                                                                                                                                                                                                                                                                                                                                                                                                                                   | Second                                                                                                                                                                                                                                 | 72.44                                                                                                                                                                                                                                                                                                                                                                                                                                     |                |
| Building A                                                                                                                                                                                                                                                                                                                     | Unit 35 - 2 Bed<br>Unit 36 - 2 Bed                                                                                                                                                                                                                                                                                                                                                                                                                | Second                                                                                                                                                                                                                                 | 72.44<br>72.44                                                                                                                                                                                                                                                                                                                                                                                                                            |                |
| Building A                                                                                                                                                                                                                                                                                                                     |                                                                                                                                                                                                                                                                                                                                                                                                                                                   | Second                                                                                                                                                                                                                                 |                                                                                                                                                                                                                                                                                                                                                                                                                                           |                |
| Building A<br>Building A                                                                                                                                                                                                                                                                                                       | Unit 37 - 2 Bed<br>Unit 38 - 2 Bed                                                                                                                                                                                                                                                                                                                                                                                                                | Second<br>Second                                                                                                                                                                                                                       | 72.44<br>72.44                                                                                                                                                                                                                                                                                                                                                                                                                            |                |
| Building A                                                                                                                                                                                                                                                                                                                     | Unit 39 - 1 Bed                                                                                                                                                                                                                                                                                                                                                                                                                                   | Second                                                                                                                                                                                                                                 | 50.06                                                                                                                                                                                                                                                                                                                                                                                                                                     |                |
| Building A                                                                                                                                                                                                                                                                                                                     | Unit 40 - 3 Bed                                                                                                                                                                                                                                                                                                                                                                                                                                   | Second                                                                                                                                                                                                                                 | 95.06                                                                                                                                                                                                                                                                                                                                                                                                                                     |                |
| Building A                                                                                                                                                                                                                                                                                                                     | Unit 41- 2 Bed                                                                                                                                                                                                                                                                                                                                                                                                                                    | Second                                                                                                                                                                                                                                 | 74.86                                                                                                                                                                                                                                                                                                                                                                                                                                     |                |
| Building A                                                                                                                                                                                                                                                                                                                     | Unit 42 - 2 Bed                                                                                                                                                                                                                                                                                                                                                                                                                                   | Second                                                                                                                                                                                                                                 | 74.86                                                                                                                                                                                                                                                                                                                                                                                                                                     |                |
| Building A                                                                                                                                                                                                                                                                                                                     | Unit 52 - 2 Bed                                                                                                                                                                                                                                                                                                                                                                                                                                   | Ground                                                                                                                                                                                                                                 | 72.44                                                                                                                                                                                                                                                                                                                                                                                                                                     |                |
| Building B                                                                                                                                                                                                                                                                                                                     | Unit 43 - 2 Bed                                                                                                                                                                                                                                                                                                                                                                                                                                   | Ground                                                                                                                                                                                                                                 | 74.86                                                                                                                                                                                                                                                                                                                                                                                                                                     | Adaptable Unit |
| Building B                                                                                                                                                                                                                                                                                                                     | Unit 44 - 2 Bed                                                                                                                                                                                                                                                                                                                                                                                                                                   | Ground                                                                                                                                                                                                                                 | 74.86                                                                                                                                                                                                                                                                                                                                                                                                                                     | Adaptable Unit |
| Building B                                                                                                                                                                                                                                                                                                                     | Unit 45 - 2 Bed                                                                                                                                                                                                                                                                                                                                                                                                                                   | Ground                                                                                                                                                                                                                                 | 72.44                                                                                                                                                                                                                                                                                                                                                                                                                                     |                |
| Building B                                                                                                                                                                                                                                                                                                                     | Unit 46 - 2 Bed                                                                                                                                                                                                                                                                                                                                                                                                                                   | Ground                                                                                                                                                                                                                                 | 72.44                                                                                                                                                                                                                                                                                                                                                                                                                                     |                |
| Building B                                                                                                                                                                                                                                                                                                                     | Unit 47 - 2 Bed                                                                                                                                                                                                                                                                                                                                                                                                                                   | Ground                                                                                                                                                                                                                                 | 72.44                                                                                                                                                                                                                                                                                                                                                                                                                                     |                |
| Building B                                                                                                                                                                                                                                                                                                                     | Unit 48 - 2 Bed                                                                                                                                                                                                                                                                                                                                                                                                                                   | Ground                                                                                                                                                                                                                                 | 72.44                                                                                                                                                                                                                                                                                                                                                                                                                                     | Adaptable Unit |
| Building B                                                                                                                                                                                                                                                                                                                     | Unit 49 - 2 Bed                                                                                                                                                                                                                                                                                                                                                                                                                                   | Ground                                                                                                                                                                                                                                 | 72.44                                                                                                                                                                                                                                                                                                                                                                                                                                     |                |
| Building B                                                                                                                                                                                                                                                                                                                     | Unit 50 - 1 Bed                                                                                                                                                                                                                                                                                                                                                                                                                                   | Ground                                                                                                                                                                                                                                 | 46.67                                                                                                                                                                                                                                                                                                                                                                                                                                     |                |
| Building B                                                                                                                                                                                                                                                                                                                     | Unit 51 - 1 Bed                                                                                                                                                                                                                                                                                                                                                                                                                                   | Ground                                                                                                                                                                                                                                 | 46.67                                                                                                                                                                                                                                                                                                                                                                                                                                     |                |
| Building B                                                                                                                                                                                                                                                                                                                     | Unit 53 - 2 Bed                                                                                                                                                                                                                                                                                                                                                                                                                                   | Ground                                                                                                                                                                                                                                 | 72.44                                                                                                                                                                                                                                                                                                                                                                                                                                     |                |
| Building B                                                                                                                                                                                                                                                                                                                     | Unit 54 - 1 Bed                                                                                                                                                                                                                                                                                                                                                                                                                                   | Ground                                                                                                                                                                                                                                 | 50.06                                                                                                                                                                                                                                                                                                                                                                                                                                     |                |
| Building B                                                                                                                                                                                                                                                                                                                     | Unit 55 - 3 Bed                                                                                                                                                                                                                                                                                                                                                                                                                                   | Ground                                                                                                                                                                                                                                 | 95.06                                                                                                                                                                                                                                                                                                                                                                                                                                     |                |
| Building B                                                                                                                                                                                                                                                                                                                     | Unit 56 - 2 Bed                                                                                                                                                                                                                                                                                                                                                                                                                                   | Ground                                                                                                                                                                                                                                 | 72.44                                                                                                                                                                                                                                                                                                                                                                                                                                     |                |
| Building B                                                                                                                                                                                                                                                                                                                     | Unit 57 - 1 Bed                                                                                                                                                                                                                                                                                                                                                                                                                                   | Ground                                                                                                                                                                                                                                 | 63.21                                                                                                                                                                                                                                                                                                                                                                                                                                     |                |
| Building B                                                                                                                                                                                                                                                                                                                     | Unit 58 - 2 Bed                                                                                                                                                                                                                                                                                                                                                                                                                                   | Ground                                                                                                                                                                                                                                 | 74.86                                                                                                                                                                                                                                                                                                                                                                                                                                     | Adaptable Unit |
| Building B                                                                                                                                                                                                                                                                                                                     | Unit 59 - 2 Bed                                                                                                                                                                                                                                                                                                                                                                                                                                   | Ground                                                                                                                                                                                                                                 | 74.86                                                                                                                                                                                                                                                                                                                                                                                                                                     | Adaptable Unit |
| Building B                                                                                                                                                                                                                                                                                                                     | Unit 60 - 2 Bed                                                                                                                                                                                                                                                                                                                                                                                                                                   | First                                                                                                                                                                                                                                  | 74.86                                                                                                                                                                                                                                                                                                                                                                                                                                     |                |
| Building B                                                                                                                                                                                                                                                                                                                     | Unit 61 - 2 Bed                                                                                                                                                                                                                                                                                                                                                                                                                                   | First                                                                                                                                                                                                                                  | 74.86                                                                                                                                                                                                                                                                                                                                                                                                                                     |                |
| Building B<br>Building B                                                                                                                                                                                                                                                                                                       | Unit 62 - 2 Bed<br>Unit 63 - 2 Bed                                                                                                                                                                                                                                                                                                                                                                                                                | First<br>First                                                                                                                                                                                                                         | 72.44<br>72.44                                                                                                                                                                                                                                                                                                                                                                                                                            |                |
| Building B<br>Building B                                                                                                                                                                                                                                                                                                       | Unit 63 - 2 Bed<br>Unit 64 - 2 Bed                                                                                                                                                                                                                                                                                                                                                                                                                | First                                                                                                                                                                                                                                  | 72.44                                                                                                                                                                                                                                                                                                                                                                                                                                     |                |
| Building B                                                                                                                                                                                                                                                                                                                     | Unit 65 - 2 Bed                                                                                                                                                                                                                                                                                                                                                                                                                                   | First                                                                                                                                                                                                                                  | 72.44                                                                                                                                                                                                                                                                                                                                                                                                                                     |                |
| Building B                                                                                                                                                                                                                                                                                                                     | Unit 66 - 2 Bed                                                                                                                                                                                                                                                                                                                                                                                                                                   | First                                                                                                                                                                                                                                  | 72.44                                                                                                                                                                                                                                                                                                                                                                                                                                     |                |
| Building B                                                                                                                                                                                                                                                                                                                     | Unit 67 - 1 Bed                                                                                                                                                                                                                                                                                                                                                                                                                                   | First                                                                                                                                                                                                                                  | 46.67                                                                                                                                                                                                                                                                                                                                                                                                                                     |                |
| Building B                                                                                                                                                                                                                                                                                                                     | Unit 68 - 1 Bed                                                                                                                                                                                                                                                                                                                                                                                                                                   | First                                                                                                                                                                                                                                  | 46.67                                                                                                                                                                                                                                                                                                                                                                                                                                     |                |
|                                                                                                                                                                                                                                                                                                                                |                                                                                                                                                                                                                                                                                                                                                                                                                                                   | First                                                                                                                                                                                                                                  |                                                                                                                                                                                                                                                                                                                                                                                                                                           |                |
| Building B                                                                                                                                                                                                                                                                                                                     | Unit 69 - 2 Bed                                                                                                                                                                                                                                                                                                                                                                                                                                   | гизс                                                                                                                                                                                                                                   | 72.44                                                                                                                                                                                                                                                                                                                                                                                                                                     | 1              |
| Building B<br>Building B                                                                                                                                                                                                                                                                                                       | Unit 69 - 2 Bed<br>Unit 70 - 2 Bed                                                                                                                                                                                                                                                                                                                                                                                                                | First                                                                                                                                                                                                                                  | 72.44<br>72.44                                                                                                                                                                                                                                                                                                                                                                                                                            |                |
| <b>v</b>                                                                                                                                                                                                                                                                                                                       |                                                                                                                                                                                                                                                                                                                                                                                                                                                   |                                                                                                                                                                                                                                        |                                                                                                                                                                                                                                                                                                                                                                                                                                           |                |
| Building B<br>Building B<br>Building B                                                                                                                                                                                                                                                                                         | Unit 70 - 2 Bed                                                                                                                                                                                                                                                                                                                                                                                                                                   | First                                                                                                                                                                                                                                  | 72.44                                                                                                                                                                                                                                                                                                                                                                                                                                     |                |
| Building B<br>Building B<br>Building B<br>Building B                                                                                                                                                                                                                                                                           | Unit 70 - 2 Bed<br>Unit 71 - 1 Bed                                                                                                                                                                                                                                                                                                                                                                                                                | First<br>First                                                                                                                                                                                                                         | 72.44<br>50.06                                                                                                                                                                                                                                                                                                                                                                                                                            |                |
| Building B<br>Building B<br>Building B<br>Building B<br>Building B                                                                                                                                                                                                                                                             | Unit 70 - 2 Bed<br>Unit 71 - 1 Bed<br>Unit 72 - 3 Bed<br>Unit 73 - 2 Bed<br>Unit 74 - 2 Bed                                                                                                                                                                                                                                                                                                                                                       | First<br>First<br>First<br>First<br>First                                                                                                                                                                                              | 72.44<br>50.06<br>95.06<br>72.44<br>72.44                                                                                                                                                                                                                                                                                                                                                                                                 |                |
| Building B<br>Building B<br>Building B<br>Building B<br>Building B<br>Building B                                                                                                                                                                                                                                               | Unit 70 - 2 Bed<br>Unit 71 - 1 Bed<br>Unit 72 - 3 Bed<br>Unit 73 - 2 Bed<br>Unit 74 - 2 Bed<br>Unit 75 - 2 Bed                                                                                                                                                                                                                                                                                                                                    | First<br>First<br>First<br>First<br>First<br>First                                                                                                                                                                                     | 72.44<br>50.06<br>95.06<br>72.44<br>72.44<br>74.86                                                                                                                                                                                                                                                                                                                                                                                        |                |
| Building B<br>Building B<br>Building B<br>Building B<br>Building B<br>Building B<br>Building B                                                                                                                                                                                                                                 | Unit 70 - 2 Bed<br>Unit 71 - 1 Bed<br>Unit 72 - 3 Bed<br>Unit 73 - 2 Bed<br>Unit 74 - 2 Bed<br>Unit 75 - 2 Bed<br>Unit 76 - 2 Bed                                                                                                                                                                                                                                                                                                                 | First<br>First<br>First<br>First<br>First<br>First                                                                                                                                                                                     | 72.44<br>50.06<br>95.06<br>72.44<br>72.44<br>74.86<br>74.86                                                                                                                                                                                                                                                                                                                                                                               |                |
| Building B<br>Building B<br>Building B<br>Building B<br>Building B<br>Building B<br>Building B<br>Building B                                                                                                                                                                                                                   | Unit 70 - 2 Bed<br>Unit 71 - 1 Bed<br>Unit 72 - 3 Bed<br>Unit 73 - 2 Bed<br>Unit 74 - 2 Bed<br>Unit 75 - 2 Bed<br>Unit 76 - 2 Bed<br>Unit 77 - 2 Bed                                                                                                                                                                                                                                                                                              | First<br>First<br>First<br>First<br>First<br>First<br>Second                                                                                                                                                                           | 72.44<br>50.06<br>95.06<br>72.44<br>72.44<br>74.86<br>74.86<br>74.86                                                                                                                                                                                                                                                                                                                                                                      |                |
| Building B<br>Building B<br>Building B<br>Building B<br>Building B<br>Building B<br>Building B<br>Building B                                                                                                                                                                                                                   | Unit 70 - 2 Bed<br>Unit 71 - 1 Bed<br>Unit 72 - 3 Bed<br>Unit 73 - 2 Bed<br>Unit 74 - 2 Bed<br>Unit 75 - 2 Bed<br>Unit 76 - 2 Bed<br>Unit 77 - 2 Bed<br>Unit 78 - 2 Bed                                                                                                                                                                                                                                                                           | First<br>First<br>First<br>First<br>First<br>First<br>Second<br>Second                                                                                                                                                                 | 72.44<br>50.06<br>95.06<br>72.44<br>72.44<br>74.86<br>74.86<br>74.86<br>74.86                                                                                                                                                                                                                                                                                                                                                             |                |
| Building B<br>Building B<br>Building B<br>Building B<br>Building B<br>Building B<br>Building B<br>Building B<br>Building B                                                                                                                                                                                                     | Unit 70 - 2 Bed<br>Unit 71 - 1 Bed<br>Unit 72 - 3 Bed<br>Unit 73 - 2 Bed<br>Unit 74 - 2 Bed<br>Unit 75 - 2 Bed<br>Unit 76 - 2 Bed<br>Unit 77 - 2 Bed<br>Unit 78 - 2 Bed<br>Unit 79 - 2 Bed                                                                                                                                                                                                                                                        | First<br>First<br>First<br>First<br>First<br>First<br>Second<br>Second                                                                                                                                                                 | 72.44<br>50.06<br>95.06<br>72.44<br>72.44<br>74.86<br>74.86<br>74.86<br>74.86<br>74.86<br>72.44                                                                                                                                                                                                                                                                                                                                           |                |
| Building B<br>Building B<br>Building B<br>Building B<br>Building B<br>Building B<br>Building B<br>Building B<br>Building B<br>Building B                                                                                                                                                                                       | Unit 70 - 2 Bed<br>Unit 71 - 1 Bed<br>Unit 72 - 3 Bed<br>Unit 73 - 2 Bed<br>Unit 74 - 2 Bed<br>Unit 75 - 2 Bed<br>Unit 76 - 2 Bed<br>Unit 77 - 2 Bed<br>Unit 78 - 2 Bed<br>Unit 79 - 2 Bed<br>Unit 80 - 2 Bed                                                                                                                                                                                                                                     | First<br>First<br>First<br>First<br>First<br>First<br>Second<br>Second<br>Second                                                                                                                                                       | 72.44         50.06         95.06         72.44         72.44         74.86         74.86         74.86         74.86         72.44         72.44                                                                                                                                                                                                                                                                                         |                |
| Building B<br>Building B                                                                                                                                                                         | Unit 70 - 2 Bed<br>Unit 71 - 1 Bed<br>Unit 72 - 3 Bed<br>Unit 73 - 2 Bed<br>Unit 74 - 2 Bed<br>Unit 75 - 2 Bed<br>Unit 76 - 2 Bed<br>Unit 77 - 2 Bed<br>Unit 78 - 2 Bed<br>Unit 79 - 2 Bed<br>Unit 80 - 2 Bed<br>Unit 81 - 2 Bed                                                                                                                                                                                                                  | First<br>First<br>First<br>First<br>First<br>First<br>Second<br>Second<br>Second<br>Second                                                                                                                                             | 72.44         50.06         95.06         72.44         72.44         74.86         74.86         74.86         74.86         72.44         72.44         72.44         72.44         72.44         72.44         72.44         72.44         72.44         72.44         72.44                                                                                                                                                           |                |
| Building B<br>Building B                                                                                                                                                           | Unit 70 - 2 Bed<br>Unit 71 - 1 Bed<br>Unit 72 - 3 Bed<br>Unit 73 - 2 Bed<br>Unit 74 - 2 Bed<br>Unit 75 - 2 Bed<br>Unit 76 - 2 Bed<br>Unit 77 - 2 Bed<br>Unit 78 - 2 Bed<br>Unit 79 - 2 Bed<br>Unit 80 - 2 Bed<br>Unit 81 - 2 Bed<br>Unit 82 - 2 Bed                                                                                                                                                                                               | First<br>First<br>First<br>First<br>First<br>First<br>Second<br>Second<br>Second<br>Second<br>Second                                                                                                                                   | 72.44         50.06         95.06         72.44         72.44         74.86         74.86         74.86         74.86         72.44         72.44         72.44         72.44         72.44         72.44         72.44         72.44         72.44         72.44         72.44         72.44         72.44                                                                                                                               |                |
| Building B<br>Building B                                                                                                                                             | Unit 70 - 2 Bed<br>Unit 71 - 1 Bed<br>Unit 72 - 3 Bed<br>Unit 73 - 2 Bed<br>Unit 74 - 2 Bed<br>Unit 75 - 2 Bed<br>Unit 76 - 2 Bed<br>Unit 77 - 2 Bed<br>Unit 78 - 2 Bed<br>Unit 79 - 2 Bed<br>Unit 80 - 2 Bed<br>Unit 81 - 2 Bed<br>Unit 82 - 2 Bed<br>Unit 83 - 2 Bed                                                                                                                                                                            | First<br>First<br>First<br>First<br>First<br>First<br>Second<br>Second<br>Second<br>Second<br>Second<br>Second                                                                                                                         | 72.44         50.06         95.06         72.44         72.44         74.86         74.86         74.86         74.86         72.44         72.44         72.44         72.44         72.44         72.44         72.44         72.44         72.44         72.44         72.44         72.44         72.44         72.44                                                                                                                 |                |
| Building B<br>Building B                                                                                                                               | Unit 70 - 2 Bed<br>Unit 71 - 1 Bed<br>Unit 72 - 3 Bed<br>Unit 73 - 2 Bed<br>Unit 74 - 2 Bed<br>Unit 75 - 2 Bed<br>Unit 76 - 2 Bed<br>Unit 77 - 2 Bed<br>Unit 78 - 2 Bed<br>Unit 78 - 2 Bed<br>Unit 80 - 2 Bed<br>Unit 81 - 2 Bed<br>Unit 81 - 2 Bed<br>Unit 82 - 2 Bed<br>Unit 83 - 2 Bed<br>Unit 84 - 1 Bed                                                                                                                                      | First<br>First<br>First<br>First<br>First<br>First<br>Second<br>Second<br>Second<br>Second<br>Second<br>Second<br>Second<br>Second                                                                                                     | 72.44         50.06         95.06         72.44         72.44         74.86         74.86         74.86         74.86         72.44         72.44         72.44         72.44         72.44         72.44         72.44         72.44         72.44         72.44         72.44         72.44         46.67                                                                                                                               |                |
| Building B<br>Building B                                                                                                                 | Unit 70 - 2 Bed<br>Unit 71 - 1 Bed<br>Unit 72 - 3 Bed<br>Unit 73 - 2 Bed<br>Unit 74 - 2 Bed<br>Unit 75 - 2 Bed<br>Unit 76 - 2 Bed<br>Unit 77 - 2 Bed<br>Unit 78 - 2 Bed<br>Unit 78 - 2 Bed<br>Unit 80 - 2 Bed<br>Unit 81 - 2 Bed<br>Unit 81 - 2 Bed<br>Unit 82 - 2 Bed<br>Unit 83 - 2 Bed<br>Unit 83 - 1 Bed                                                                                                                                      | First<br>First<br>First<br>First<br>First<br>First<br>Second<br>Second<br>Second<br>Second<br>Second<br>Second<br>Second<br>Second<br>Second                                                                                           | 72.44         50.06         95.06         72.44         72.44         74.86         74.86         74.86         74.86         72.44         72.44         72.44         72.44         72.44         72.44         72.44         72.44         72.44         72.44         72.44         72.44         72.44         46.67         46.67                                                                                                   |                |
| Building B<br>Building B                                                                                                   | Unit 70 - 2 Bed<br>Unit 71 - 1 Bed<br>Unit 72 - 3 Bed<br>Unit 73 - 2 Bed<br>Unit 74 - 2 Bed<br>Unit 75 - 2 Bed<br>Unit 76 - 2 Bed<br>Unit 77 - 2 Bed<br>Unit 78 - 2 Bed<br>Unit 78 - 2 Bed<br>Unit 80 - 2 Bed<br>Unit 81 - 2 Bed<br>Unit 82 - 2 Bed<br>Unit 83 - 2 Bed<br>Unit 83 - 1 Bed<br>Unit 85 - 1 Bed<br>Unit 86 - 2 Bed                                                                                                                   | First<br>First<br>First<br>First<br>First<br>First<br>Second<br>Second<br>Second<br>Second<br>Second<br>Second<br>Second<br>Second<br>Second<br>Second<br>Second                                                                       | 72.44         50.06         95.06         72.44         72.44         74.86         74.86         74.86         74.86         72.44         72.44         72.44         72.44         72.44         72.44         72.44         72.44         72.44         72.44         72.44         72.44         72.44         72.44         72.44         72.44         72.44                                                                       |                |
| Building B<br>Building B                                                                       | Unit 70 - 2 Bed<br>Unit 71 - 1 Bed<br>Unit 72 - 3 Bed<br>Unit 73 - 2 Bed<br>Unit 74 - 2 Bed<br>Unit 75 - 2 Bed<br>Unit 76 - 2 Bed<br>Unit 77 - 2 Bed<br>Unit 78 - 2 Bed<br>Unit 79 - 2 Bed<br>Unit 80 - 2 Bed<br>Unit 81 - 2 Bed<br>Unit 82 - 2 Bed<br>Unit 83 - 2 Bed<br>Unit 83 - 2 Bed<br>Unit 84 - 1 Bed<br>Unit 85 - 1 Bed<br>Unit 86 - 2 Bed<br>Unit 87 - 2 Bed                                                                             | First<br>First<br>First<br>First<br>First<br>First<br>Second<br>Second<br>Second<br>Second<br>Second<br>Second<br>Second<br>Second<br>Second<br>Second<br>Second<br>Second<br>Second                                                   | 72.44         50.06         95.06         72.44         72.44         74.86         74.86         74.86         74.86         72.44         72.44         72.44         72.44         72.44         72.44         72.44         72.44         72.44         72.44         72.44         72.44         72.44         72.44         72.44         72.44         72.44         72.44         72.44         72.44         72.44         72.44 |                |
| Building B<br>Building B                                                         | Unit 70 - 2 Bed<br>Unit 71 - 1 Bed<br>Unit 72 - 3 Bed<br>Unit 73 - 2 Bed<br>Unit 74 - 2 Bed<br>Unit 75 - 2 Bed<br>Unit 76 - 2 Bed<br>Unit 77 - 2 Bed<br>Unit 78 - 2 Bed<br>Unit 80 - 2 Bed<br>Unit 81 - 2 Bed<br>Unit 81 - 2 Bed<br>Unit 82 - 2 Bed<br>Unit 83 - 2 Bed<br>Unit 83 - 1 Bed<br>Unit 88 - 1 Bed                                                                                                                                      | First<br>First<br>First<br>First<br>First<br>First<br>Second<br>Second<br>Second<br>Second<br>Second<br>Second<br>Second<br>Second<br>Second<br>Second<br>Second<br>Second<br>Second<br>Second<br>Second                               | 72.44         50.06         95.06         72.44         72.44         74.86         74.86         74.86         74.86         72.44         72.44         72.44         72.44         72.44         72.44         72.44         72.44         72.44         72.44         72.44         72.44         72.44         72.44         50.06                                                                                                   |                |
| Building B<br>Building B                             | Unit 70 - 2 Bed<br>Unit 71 - 1 Bed<br>Unit 72 - 3 Bed<br>Unit 73 - 2 Bed<br>Unit 74 - 2 Bed<br>Unit 75 - 2 Bed<br>Unit 76 - 2 Bed<br>Unit 77 - 2 Bed<br>Unit 78 - 2 Bed<br>Unit 80 - 2 Bed<br>Unit 80 - 2 Bed<br>Unit 81 - 2 Bed<br>Unit 82 - 2 Bed<br>Unit 83 - 2 Bed<br>Unit 83 - 2 Bed<br>Unit 84 - 1 Bed<br>Unit 85 - 1 Bed<br>Unit 86 - 2 Bed<br>Unit 87 - 2 Bed<br>Unit 87 - 2 Bed                                                          | First<br>First<br>First<br>First<br>First<br>First<br>Second<br>Second<br>Second<br>Second<br>Second<br>Second<br>Second<br>Second<br>Second<br>Second<br>Second<br>Second<br>Second<br>Second<br>Second<br>Second<br>Second           | 72.44         50.06         95.06         72.44         72.44         74.86         74.86         74.86         74.86         74.86         72.44         72.44         72.44         72.44         72.44         72.44         72.44         72.44         72.44         72.44         72.44         72.44         50.06         95.06                                                                                                   |                |
| Building B<br>Building B | Unit 70 - 2 Bed<br>Unit 71 - 1 Bed<br>Unit 72 - 3 Bed<br>Unit 73 - 2 Bed<br>Unit 74 - 2 Bed<br>Unit 75 - 2 Bed<br>Unit 76 - 2 Bed<br>Unit 77 - 2 Bed<br>Unit 78 - 2 Bed<br>Unit 80 - 2 Bed<br>Unit 80 - 2 Bed<br>Unit 81 - 2 Bed<br>Unit 82 - 2 Bed<br>Unit 83 - 2 Bed<br>Unit 83 - 2 Bed<br>Unit 84 - 1 Bed<br>Unit 85 - 1 Bed<br>Unit 86 - 2 Bed<br>Unit 87 - 2 Bed<br>Unit 87 - 2 Bed<br>Unit 88 - 1 Bed<br>Unit 89 - 3 Bed<br>Unit 90 - 2 Bed | First<br>First<br>First<br>First<br>First<br>First<br>Second<br>Second<br>Second<br>Second<br>Second<br>Second<br>Second<br>Second<br>Second<br>Second<br>Second<br>Second<br>Second<br>Second<br>Second<br>Second<br>Second<br>Second | 72.44         50.06         95.06         72.44         72.44         74.86         74.86         74.86         74.86         72.44         72.44         72.44         72.44         72.44         72.44         72.44         72.44         72.44         72.44         72.44         72.44         72.44         72.44         72.44         50.06         95.06         72.44                                                         |                |
| Building B<br>Building B                             | Unit 70 - 2 Bed<br>Unit 71 - 1 Bed<br>Unit 72 - 3 Bed<br>Unit 73 - 2 Bed<br>Unit 74 - 2 Bed<br>Unit 75 - 2 Bed<br>Unit 76 - 2 Bed<br>Unit 77 - 2 Bed<br>Unit 78 - 2 Bed<br>Unit 80 - 2 Bed<br>Unit 80 - 2 Bed<br>Unit 81 - 2 Bed<br>Unit 82 - 2 Bed<br>Unit 83 - 2 Bed<br>Unit 83 - 2 Bed<br>Unit 84 - 1 Bed<br>Unit 85 - 1 Bed<br>Unit 86 - 2 Bed<br>Unit 87 - 2 Bed<br>Unit 87 - 2 Bed                                                          | First<br>First<br>First<br>First<br>First<br>First<br>Second<br>Second<br>Second<br>Second<br>Second<br>Second<br>Second<br>Second<br>Second<br>Second<br>Second<br>Second<br>Second<br>Second<br>Second<br>Second<br>Second           | 72.44         50.06         95.06         72.44         72.44         74.86         74.86         74.86         74.86         74.86         72.44         72.44         72.44         72.44         72.44         72.44         72.44         72.44         72.44         72.44         72.44         72.44         50.06         95.06                                                                                                   |                |