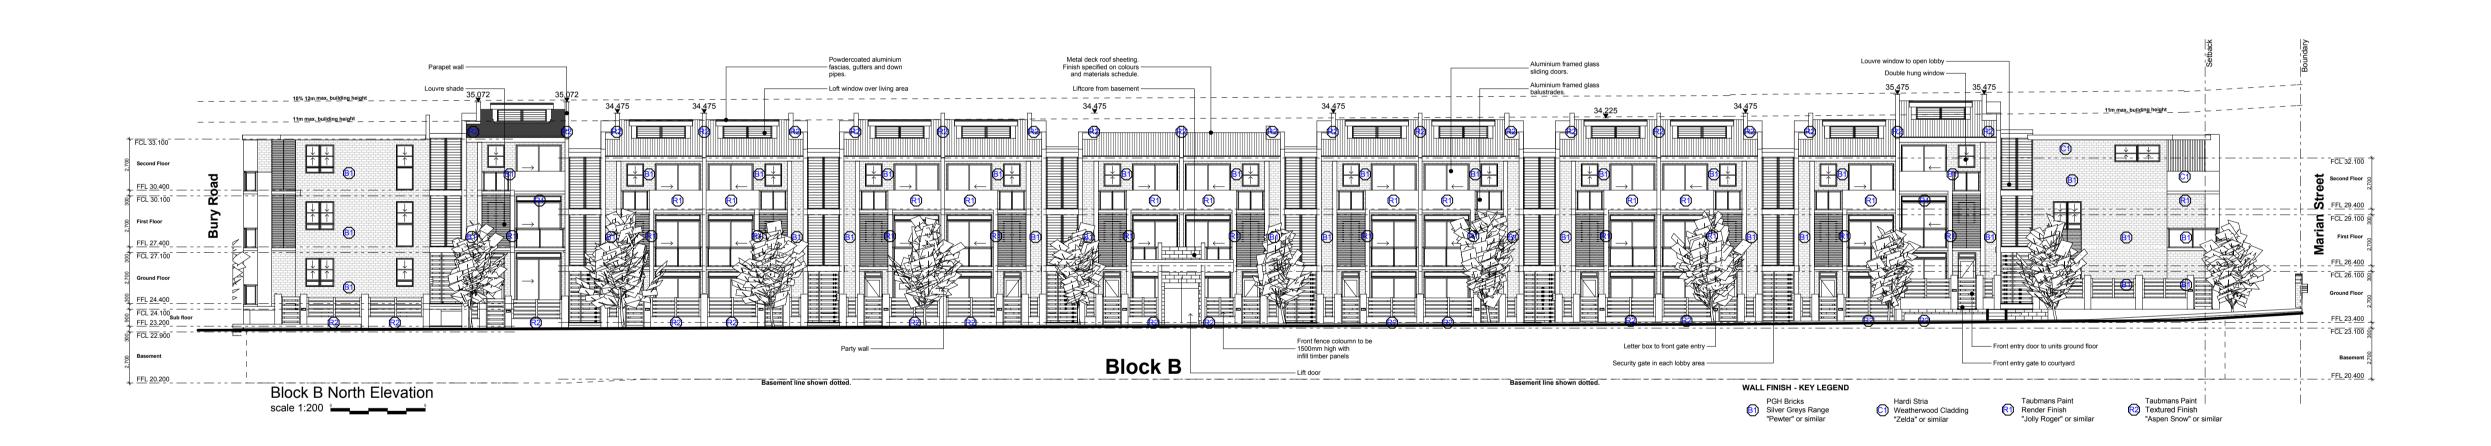

| on                                                                                                                                                                                                                                                                                                                                                                                                                                                                                                         |











scale 1:100 °\_\_\_\_\_















Basement Entry Ramp scale 1:50

|   |               |                      |        |              |   |               |   | _                  |   |    |                   |              |
|---|---------------|----------------------|--------|--------------|---|---------------|---|--------------------|---|----|-------------------|--------------|
|   |               |                      |        |              |   |               |   |                    |   |    |                   |              |
|   |               |                      |        |              |   |               |   |                    |   |    |                   |              |
|   |               |                      |        |              |   |               |