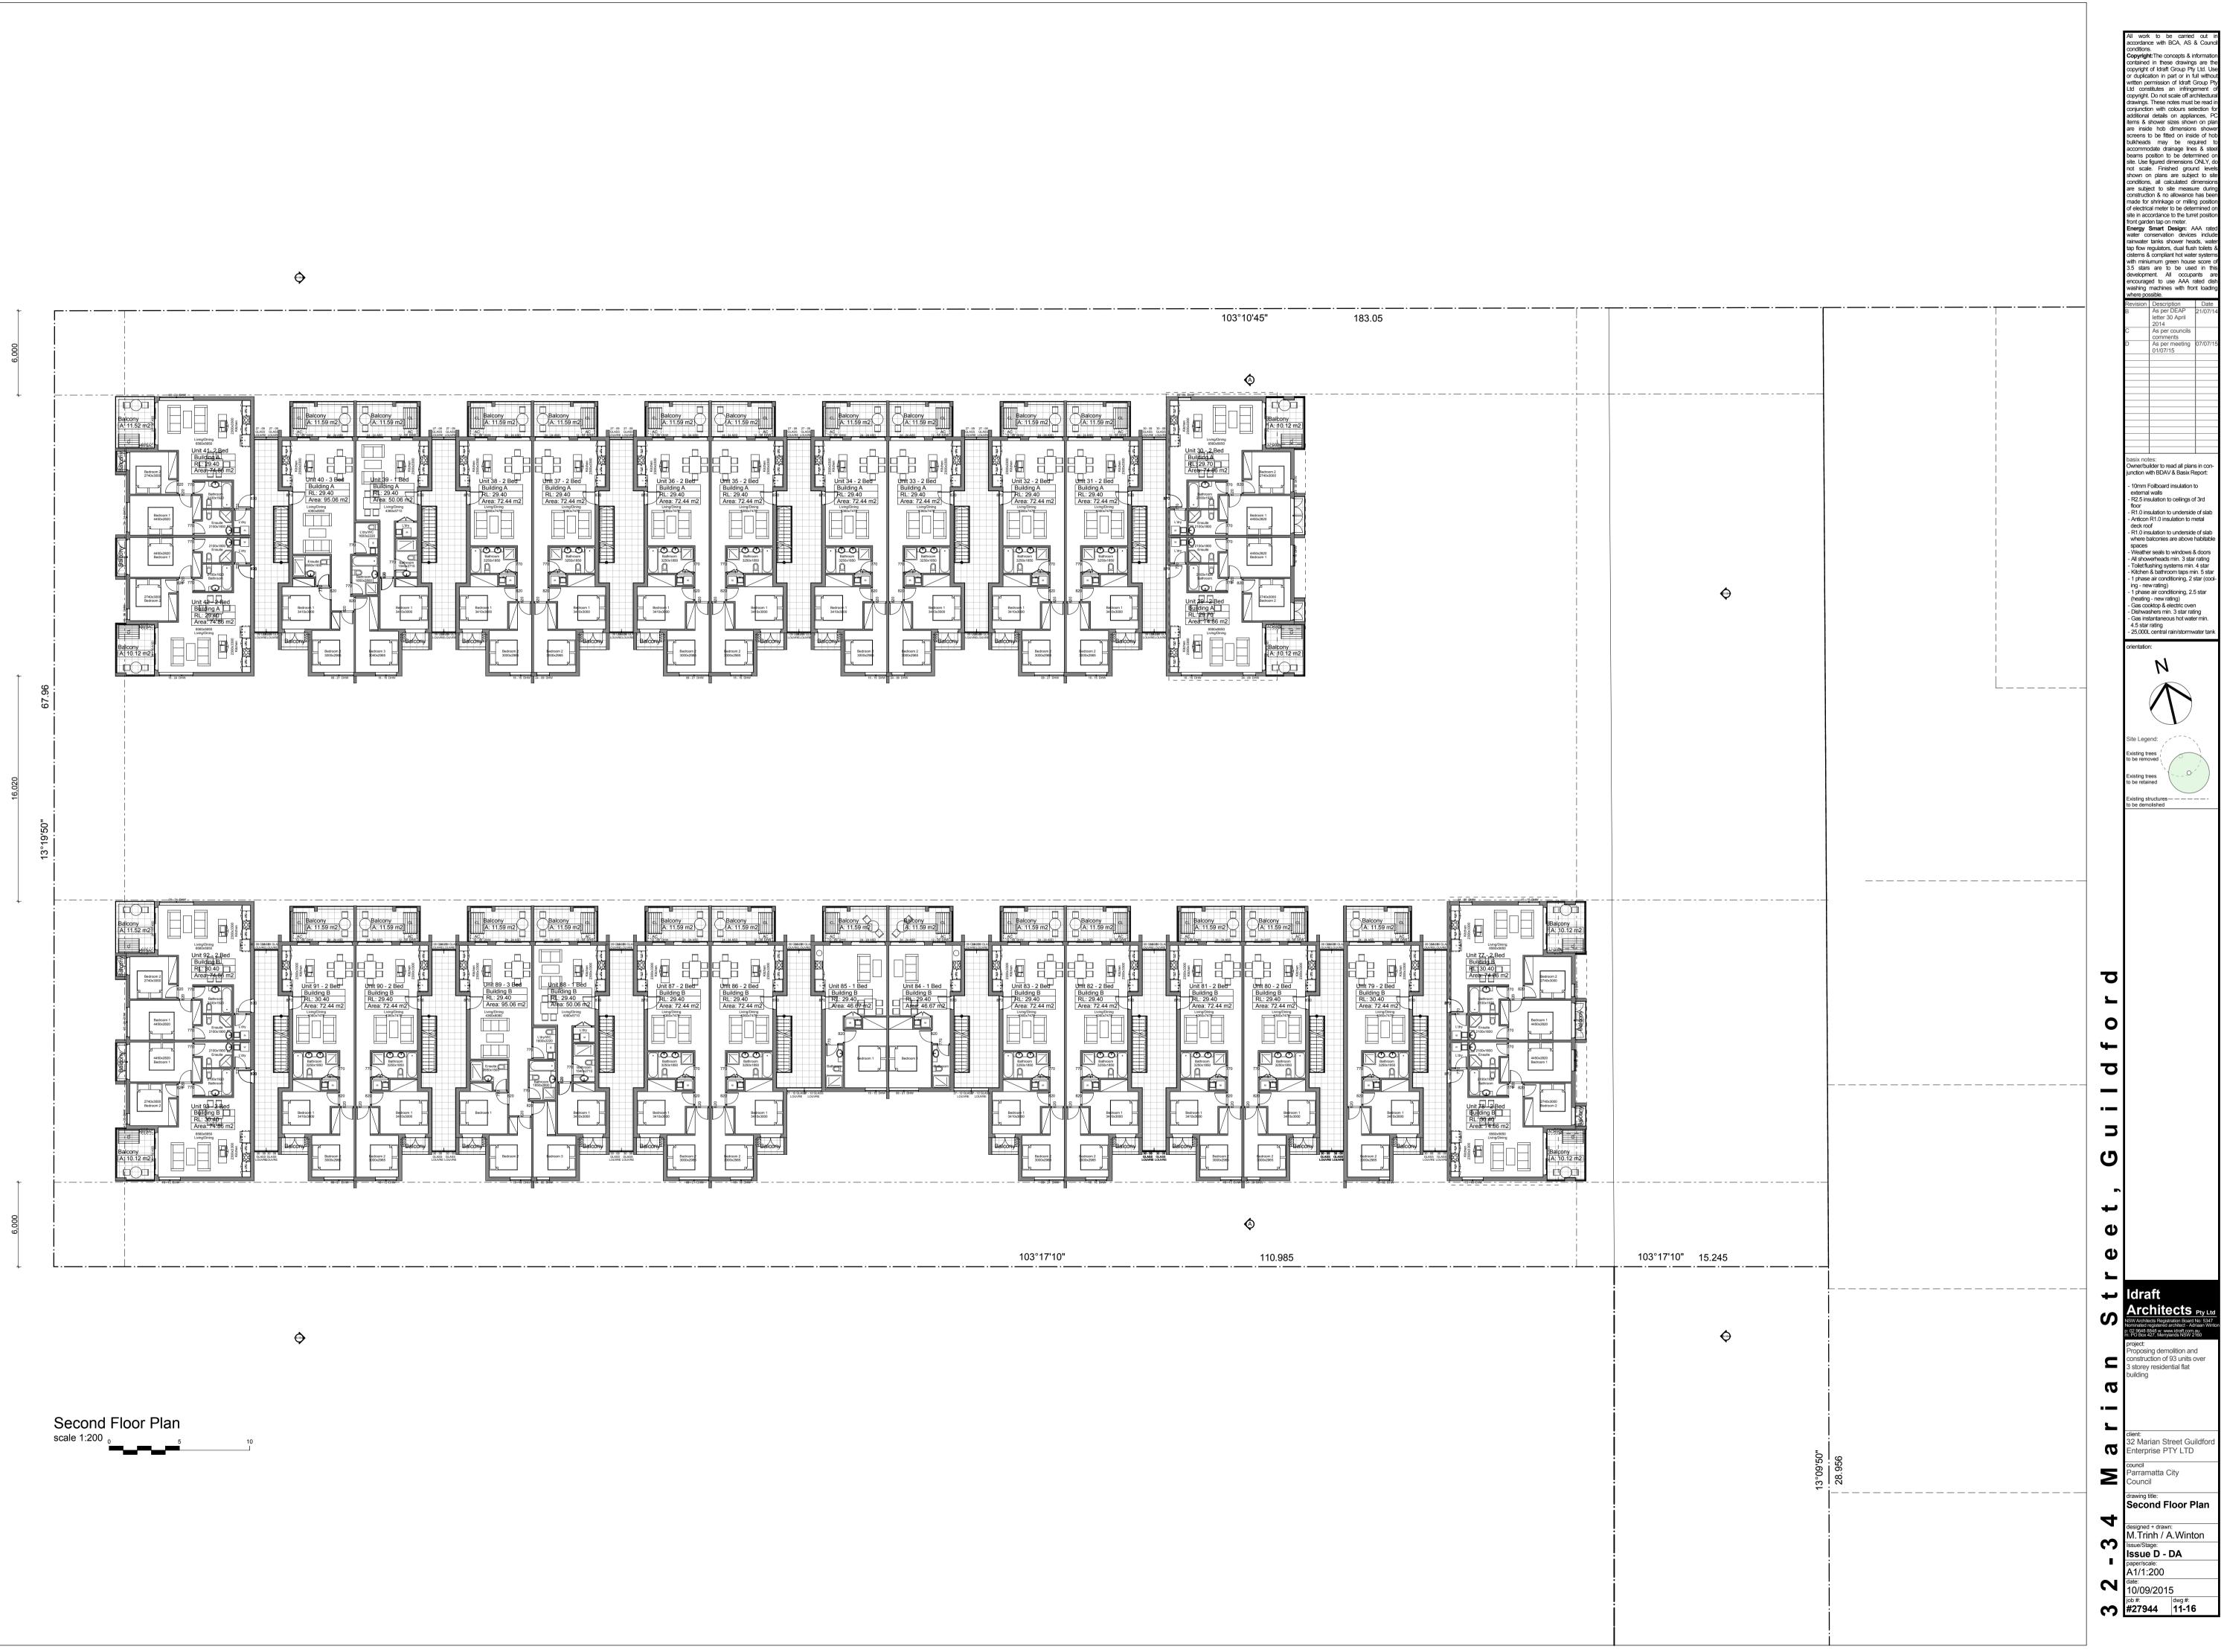

# 32-34 Marian St, Guildford

|                                                                                                                                                                                                                                                                                                                                |                                                                                                                                                                                                                                                                                                                                                                                                                                                   | t Drockdov                                                                                                                                                                                                                             |                                                                                                                                                                                                                                                                                                                                                                                                                                           |                |
|--------------------------------------------------------------------------------------------------------------------------------------------------------------------------------------------------------------------------------------------------------------------------------------------------------------------------------|---------------------------------------------------------------------------------------------------------------------------------------------------------------------------------------------------------------------------------------------------------------------------------------------------------------------------------------------------------------------------------------------------------------------------------------------------|----------------------------------------------------------------------------------------------------------------------------------------------------------------------------------------------------------------------------------------|-------------------------------------------------------------------------------------------------------------------------------------------------------------------------------------------------------------------------------------------------------------------------------------------------------------------------------------------------------------------------------------------------------------------------------------------|----------------|
| Building No.                                                                                                                                                                                                                                                                                                                   | Un<br>Unit Number                                                                                                                                                                                                                                                                                                                                                                                                                                 | it Breakdov<br>Storey                                                                                                                                                                                                                  | vn<br>Area (m2)                                                                                                                                                                                                                                                                                                                                                                                                                           | Special Requ.  |
| Building A                                                                                                                                                                                                                                                                                                                     | Unit 01 - 2 Bed                                                                                                                                                                                                                                                                                                                                                                                                                                   | Ground                                                                                                                                                                                                                                 | 74.86                                                                                                                                                                                                                                                                                                                                                                                                                                     | Adaptable Unit |
| Building A                                                                                                                                                                                                                                                                                                                     | Unit 02 - 2 Bed                                                                                                                                                                                                                                                                                                                                                                                                                                   | Ground                                                                                                                                                                                                                                 | 74.86                                                                                                                                                                                                                                                                                                                                                                                                                                     | Adaptable Unit |
| Building A                                                                                                                                                                                                                                                                                                                     | Unit 03 - 3 Bed                                                                                                                                                                                                                                                                                                                                                                                                                                   | Ground                                                                                                                                                                                                                                 | 95.06                                                                                                                                                                                                                                                                                                                                                                                                                                     |                |
| Building A                                                                                                                                                                                                                                                                                                                     | Unit 04 - 1 Bed                                                                                                                                                                                                                                                                                                                                                                                                                                   | Ground                                                                                                                                                                                                                                 | 50.06                                                                                                                                                                                                                                                                                                                                                                                                                                     | Adaptable Unit |
| Building A                                                                                                                                                                                                                                                                                                                     | Unit 05 - 2 Bed                                                                                                                                                                                                                                                                                                                                                                                                                                   | Ground                                                                                                                                                                                                                                 | 72.44                                                                                                                                                                                                                                                                                                                                                                                                                                     |                |
| Building A                                                                                                                                                                                                                                                                                                                     | Unit 06 - 2 Bed                                                                                                                                                                                                                                                                                                                                                                                                                                   | Ground                                                                                                                                                                                                                                 | 72.44                                                                                                                                                                                                                                                                                                                                                                                                                                     |                |
| Building A                                                                                                                                                                                                                                                                                                                     | Unit 07 - 2 Bed                                                                                                                                                                                                                                                                                                                                                                                                                                   | Ground                                                                                                                                                                                                                                 | 72.44                                                                                                                                                                                                                                                                                                                                                                                                                                     |                |
| Building A                                                                                                                                                                                                                                                                                                                     | Unit 08 - 2 Bed                                                                                                                                                                                                                                                                                                                                                                                                                                   | Ground                                                                                                                                                                                                                                 | 72.44                                                                                                                                                                                                                                                                                                                                                                                                                                     |                |
| Building A                                                                                                                                                                                                                                                                                                                     | Unit 09 - 2 Bed                                                                                                                                                                                                                                                                                                                                                                                                                                   | Ground                                                                                                                                                                                                                                 | 72.44                                                                                                                                                                                                                                                                                                                                                                                                                                     |                |
| Building A                                                                                                                                                                                                                                                                                                                     | Unit 10 - 2 Bed                                                                                                                                                                                                                                                                                                                                                                                                                                   | Ground                                                                                                                                                                                                                                 | 72.44                                                                                                                                                                                                                                                                                                                                                                                                                                     |                |
| Building A                                                                                                                                                                                                                                                                                                                     | Unit 11 - 2 Bed                                                                                                                                                                                                                                                                                                                                                                                                                                   | Ground                                                                                                                                                                                                                                 | 72.44                                                                                                                                                                                                                                                                                                                                                                                                                                     |                |
| Building A                                                                                                                                                                                                                                                                                                                     | Unit 12 - 2 Bed                                                                                                                                                                                                                                                                                                                                                                                                                                   | Ground                                                                                                                                                                                                                                 | 72.44                                                                                                                                                                                                                                                                                                                                                                                                                                     | Adoptoblo Unit |
| Building A                                                                                                                                                                                                                                                                                                                     | Unit 13 - 2 Bed                                                                                                                                                                                                                                                                                                                                                                                                                                   | Ground                                                                                                                                                                                                                                 | 74.86                                                                                                                                                                                                                                                                                                                                                                                                                                     | Adaptable Unit |
| Building A<br>Building A                                                                                                                                                                                                                                                                                                       | Unit 14 - 2 Bed                                                                                                                                                                                                                                                                                                                                                                                                                                   | Ground<br>First                                                                                                                                                                                                                        | 74.86<br>74.86                                                                                                                                                                                                                                                                                                                                                                                                                            | Adaptable Unit |
| Building A<br>Building A                                                                                                                                                                                                                                                                                                       | Unit 15 - 2 Bed<br>Unit 16 - 2 Bed                                                                                                                                                                                                                                                                                                                                                                                                                | First                                                                                                                                                                                                                                  | 74.86                                                                                                                                                                                                                                                                                                                                                                                                                                     |                |
| Building A                                                                                                                                                                                                                                                                                                                     | Unit 17 - 2 Bed                                                                                                                                                                                                                                                                                                                                                                                                                                   | First                                                                                                                                                                                                                                  | 72.44                                                                                                                                                                                                                                                                                                                                                                                                                                     |                |
| Building A                                                                                                                                                                                                                                                                                                                     | Unit 18 - 2 Bed                                                                                                                                                                                                                                                                                                                                                                                                                                   | First                                                                                                                                                                                                                                  | 72.44                                                                                                                                                                                                                                                                                                                                                                                                                                     |                |
| Building A                                                                                                                                                                                                                                                                                                                     | Unit 19 - 2 Bed                                                                                                                                                                                                                                                                                                                                                                                                                                   | First                                                                                                                                                                                                                                  | 72.44                                                                                                                                                                                                                                                                                                                                                                                                                                     |                |
| Building A                                                                                                                                                                                                                                                                                                                     | Unit 20 - 2 Bed                                                                                                                                                                                                                                                                                                                                                                                                                                   | First                                                                                                                                                                                                                                  | 72.44                                                                                                                                                                                                                                                                                                                                                                                                                                     |                |
| Building A                                                                                                                                                                                                                                                                                                                     | Unit 21 - 2 Bed                                                                                                                                                                                                                                                                                                                                                                                                                                   | First                                                                                                                                                                                                                                  | 72.44                                                                                                                                                                                                                                                                                                                                                                                                                                     |                |
| Building A                                                                                                                                                                                                                                                                                                                     | Unit 22 - 2 Bed                                                                                                                                                                                                                                                                                                                                                                                                                                   | First                                                                                                                                                                                                                                  | 72.44                                                                                                                                                                                                                                                                                                                                                                                                                                     |                |
| Building A                                                                                                                                                                                                                                                                                                                     | Unit 23 - 2 Bed                                                                                                                                                                                                                                                                                                                                                                                                                                   | First                                                                                                                                                                                                                                  | 72.44                                                                                                                                                                                                                                                                                                                                                                                                                                     |                |
| Building A                                                                                                                                                                                                                                                                                                                     | Unit 24 - 2 Bed                                                                                                                                                                                                                                                                                                                                                                                                                                   | First                                                                                                                                                                                                                                  | 72.44                                                                                                                                                                                                                                                                                                                                                                                                                                     |                |
| Building A                                                                                                                                                                                                                                                                                                                     | Unit 25 - 1 Bed                                                                                                                                                                                                                                                                                                                                                                                                                                   | First                                                                                                                                                                                                                                  | 50.06                                                                                                                                                                                                                                                                                                                                                                                                                                     |                |
| Building A                                                                                                                                                                                                                                                                                                                     | Unit 26 - 3 Bed                                                                                                                                                                                                                                                                                                                                                                                                                                   | First                                                                                                                                                                                                                                  | 95.06                                                                                                                                                                                                                                                                                                                                                                                                                                     |                |
| Building A                                                                                                                                                                                                                                                                                                                     | Unit 27 - 2 Bed                                                                                                                                                                                                                                                                                                                                                                                                                                   | First                                                                                                                                                                                                                                  | 74.86                                                                                                                                                                                                                                                                                                                                                                                                                                     |                |
| Building A                                                                                                                                                                                                                                                                                                                     | Unit 28 - 2 Bed                                                                                                                                                                                                                                                                                                                                                                                                                                   | First                                                                                                                                                                                                                                  | 74.86                                                                                                                                                                                                                                                                                                                                                                                                                                     |                |
| Building A                                                                                                                                                                                                                                                                                                                     | Unit 29 - 2 Bed                                                                                                                                                                                                                                                                                                                                                                                                                                   | Second                                                                                                                                                                                                                                 | 74.86                                                                                                                                                                                                                                                                                                                                                                                                                                     |                |
| Building A                                                                                                                                                                                                                                                                                                                     | Unit 30 - 2 Bed                                                                                                                                                                                                                                                                                                                                                                                                                                   | Second                                                                                                                                                                                                                                 | 74.86                                                                                                                                                                                                                                                                                                                                                                                                                                     |                |
| Building A                                                                                                                                                                                                                                                                                                                     | Unit 31 - 2 Bed                                                                                                                                                                                                                                                                                                                                                                                                                                   | Second                                                                                                                                                                                                                                 | 72.44                                                                                                                                                                                                                                                                                                                                                                                                                                     |                |
| Building A                                                                                                                                                                                                                                                                                                                     | Unit 32 - 2 Bed                                                                                                                                                                                                                                                                                                                                                                                                                                   | Second                                                                                                                                                                                                                                 | 72.44                                                                                                                                                                                                                                                                                                                                                                                                                                     |                |
| Building A                                                                                                                                                                                                                                                                                                                     | Unit 33 - 2 Bed                                                                                                                                                                                                                                                                                                                                                                                                                                   | Second                                                                                                                                                                                                                                 | 72.44                                                                                                                                                                                                                                                                                                                                                                                                                                     |                |
| Building A                                                                                                                                                                                                                                                                                                                     | Unit 34 - 2 Bed                                                                                                                                                                                                                                                                                                                                                                                                                                   | Second                                                                                                                                                                                                                                 | 72.44                                                                                                                                                                                                                                                                                                                                                                                                                                     |                |
| Building A                                                                                                                                                                                                                                                                                                                     | Unit 35 - 2 Bed<br>Unit 36 - 2 Bed                                                                                                                                                                                                                                                                                                                                                                                                                | Second                                                                                                                                                                                                                                 | 72.44<br>72.44                                                                                                                                                                                                                                                                                                                                                                                                                            |                |
| Building A                                                                                                                                                                                                                                                                                                                     |                                                                                                                                                                                                                                                                                                                                                                                                                                                   | Second                                                                                                                                                                                                                                 |                                                                                                                                                                                                                                                                                                                                                                                                                                           |                |
| Building A<br>Building A                                                                                                                                                                                                                                                                                                       | Unit 37 - 2 Bed<br>Unit 38 - 2 Bed                                                                                                                                                                                                                                                                                                                                                                                                                | Second<br>Second                                                                                                                                                                                                                       | 72.44<br>72.44                                                                                                                                                                                                                                                                                                                                                                                                                            |                |
| Building A                                                                                                                                                                                                                                                                                                                     | Unit 39 - 1 Bed                                                                                                                                                                                                                                                                                                                                                                                                                                   | Second                                                                                                                                                                                                                                 | 50.06                                                                                                                                                                                                                                                                                                                                                                                                                                     |                |
| Building A                                                                                                                                                                                                                                                                                                                     | Unit 40 - 3 Bed                                                                                                                                                                                                                                                                                                                                                                                                                                   | Second                                                                                                                                                                                                                                 | 95.06                                                                                                                                                                                                                                                                                                                                                                                                                                     |                |
| Building A                                                                                                                                                                                                                                                                                                                     | Unit 41- 2 Bed                                                                                                                                                                                                                                                                                                                                                                                                                                    | Second                                                                                                                                                                                                                                 | 74.86                                                                                                                                                                                                                                                                                                                                                                                                                                     |                |
| Building A                                                                                                                                                                                                                                                                                                                     | Unit 42 - 2 Bed                                                                                                                                                                                                                                                                                                                                                                                                                                   | Second                                                                                                                                                                                                                                 | 74.86                                                                                                                                                                                                                                                                                                                                                                                                                                     |                |
| Building A                                                                                                                                                                                                                                                                                                                     | Unit 52 - 2 Bed                                                                                                                                                                                                                                                                                                                                                                                                                                   | Ground                                                                                                                                                                                                                                 | 72.44                                                                                                                                                                                                                                                                                                                                                                                                                                     |                |
| Building B                                                                                                                                                                                                                                                                                                                     | Unit 43 - 2 Bed                                                                                                                                                                                                                                                                                                                                                                                                                                   | Ground                                                                                                                                                                                                                                 | 74.86                                                                                                                                                                                                                                                                                                                                                                                                                                     | Adaptable Unit |
| Building B                                                                                                                                                                                                                                                                                                                     | Unit 44 - 2 Bed                                                                                                                                                                                                                                                                                                                                                                                                                                   | Ground                                                                                                                                                                                                                                 | 74.86                                                                                                                                                                                                                                                                                                                                                                                                                                     | Adaptable Unit |
| Building B                                                                                                                                                                                                                                                                                                                     | Unit 45 - 2 Bed                                                                                                                                                                                                                                                                                                                                                                                                                                   | Ground                                                                                                                                                                                                                                 | 72.44                                                                                                                                                                                                                                                                                                                                                                                                                                     |                |
| Building B                                                                                                                                                                                                                                                                                                                     | Unit 46 - 2 Bed                                                                                                                                                                                                                                                                                                                                                                                                                                   | Ground                                                                                                                                                                                                                                 | 72.44                                                                                                                                                                                                                                                                                                                                                                                                                                     |                |
| Building B                                                                                                                                                                                                                                                                                                                     | Unit 47 - 2 Bed                                                                                                                                                                                                                                                                                                                                                                                                                                   | Ground                                                                                                                                                                                                                                 | 72.44                                                                                                                                                                                                                                                                                                                                                                                                                                     |                |
| Building B                                                                                                                                                                                                                                                                                                                     | Unit 48 - 2 Bed                                                                                                                                                                                                                                                                                                                                                                                                                                   | Ground                                                                                                                                                                                                                                 | 72.44                                                                                                                                                                                                                                                                                                                                                                                                                                     | Adaptable Unit |
| Building B                                                                                                                                                                                                                                                                                                                     | Unit 49 - 2 Bed                                                                                                                                                                                                                                                                                                                                                                                                                                   | Ground                                                                                                                                                                                                                                 | 72.44                                                                                                                                                                                                                                                                                                                                                                                                                                     |                |
| Building B                                                                                                                                                                                                                                                                                                                     | Unit 50 - 1 Bed                                                                                                                                                                                                                                                                                                                                                                                                                                   | Ground                                                                                                                                                                                                                                 | 46.67                                                                                                                                                                                                                                                                                                                                                                                                                                     |                |
| Building B                                                                                                                                                                                                                                                                                                                     | Unit 51 - 1 Bed                                                                                                                                                                                                                                                                                                                                                                                                                                   | Ground                                                                                                                                                                                                                                 | 46.67                                                                                                                                                                                                                                                                                                                                                                                                                                     |                |
| Building B                                                                                                                                                                                                                                                                                                                     | Unit 53 - 2 Bed                                                                                                                                                                                                                                                                                                                                                                                                                                   | Ground                                                                                                                                                                                                                                 | 72.44                                                                                                                                                                                                                                                                                                                                                                                                                                     |                |
| Building B                                                                                                                                                                                                                                                                                                                     | Unit 54 - 1 Bed                                                                                                                                                                                                                                                                                                                                                                                                                                   | Ground                                                                                                                                                                                                                                 | 50.06                                                                                                                                                                                                                                                                                                                                                                                                                                     |                |
| Building B                                                                                                                                                                                                                                                                                                                     | Unit 55 - 3 Bed                                                                                                                                                                                                                                                                                                                                                                                                                                   | Ground                                                                                                                                                                                                                                 | 95.06                                                                                                                                                                                                                                                                                                                                                                                                                                     |                |
| Building B                                                                                                                                                                                                                                                                                                                     | Unit 56 - 2 Bed                                                                                                                                                                                                                                                                                                                                                                                                                                   | Ground                                                                                                                                                                                                                                 | 72.44                                                                                                                                                                                                                                                                                                                                                                                                                                     |                |
| Building B                                                                                                                                                                                                                                                                                                                     | Unit 57 - 1 Bed                                                                                                                                                                                                                                                                                                                                                                                                                                   | Ground                                                                                                                                                                                                                                 | 63.21                                                                                                                                                                                                                                                                                                                                                                                                                                     |                |
| Building B                                                                                                                                                                                                                                                                                                                     | Unit 58 - 2 Bed                                                                                                                                                                                                                                                                                                                                                                                                                                   | Ground                                                                                                                                                                                                                                 | 74.86                                                                                                                                                                                                                                                                                                                                                                                                                                     | Adaptable Unit |
| Building B                                                                                                                                                                                                                                                                                                                     | Unit 59 - 2 Bed                                                                                                                                                                                                                                                                                                                                                                                                                                   | Ground                                                                                                                                                                                                                                 | 74.86                                                                                                                                                                                                                                                                                                                                                                                                                                     | Adaptable Unit |
| Building B                                                                                                                                                                                                                                                                                                                     | Unit 60 - 2 Bed                                                                                                                                                                                                                                                                                                                                                                                                                                   | First                                                                                                                                                                                                                                  | 74.86                                                                                                                                                                                                                                                                                                                                                                                                                                     |                |
| Building B                                                                                                                                                                                                                                                                                                                     | Unit 61 - 2 Bed                                                                                                                                                                                                                                                                                                                                                                                                                                   | First                                                                                                                                                                                                                                  | 74.86                                                                                                                                                                                                                                                                                                                                                                                                                                     |                |
| Building B<br>Building B                                                                                                                                                                                                                                                                                                       | Unit 62 - 2 Bed<br>Unit 63 - 2 Bed                                                                                                                                                                                                                                                                                                                                                                                                                | First<br>First                                                                                                                                                                                                                         | 72.44<br>72.44                                                                                                                                                                                                                                                                                                                                                                                                                            |                |
| Building B<br>Building B                                                                                                                                                                                                                                                                                                       | Unit 63 - 2 Bed<br>Unit 64 - 2 Bed                                                                                                                                                                                                                                                                                                                                                                                                                | First                                                                                                                                                                                                                                  | 72.44                                                                                                                                                                                                                                                                                                                                                                                                                                     |                |
| Building B                                                                                                                                                                                                                                                                                                                     | Unit 65 - 2 Bed                                                                                                                                                                                                                                                                                                                                                                                                                                   | First                                                                                                                                                                                                                                  | 72.44                                                                                                                                                                                                                                                                                                                                                                                                                                     |                |
| Building B                                                                                                                                                                                                                                                                                                                     | Unit 66 - 2 Bed                                                                                                                                                                                                                                                                                                                                                                                                                                   | First                                                                                                                                                                                                                                  | 72.44                                                                                                                                                                                                                                                                                                                                                                                                                                     |                |
| Building B                                                                                                                                                                                                                                                                                                                     | Unit 67 - 1 Bed                                                                                                                                                                                                                                                                                                                                                                                                                                   | First                                                                                                                                                                                                                                  | 46.67                                                                                                                                                                                                                                                                                                                                                                                                                                     |                |
| Building B                                                                                                                                                                                                                                                                                                                     | Unit 68 - 1 Bed                                                                                                                                                                                                                                                                                                                                                                                                                                   | First                                                                                                                                                                                                                                  | 46.67                                                                                                                                                                                                                                                                                                                                                                                                                                     |                |
|                                                                                                                                                                                                                                                                                                                                |                                                                                                                                                                                                                                                                                                                                                                                                                                                   | First                                                                                                                                                                                                                                  |                                                                                                                                                                                                                                                                                                                                                                                                                                           |                |
| Building B                                                                                                                                                                                                                                                                                                                     | Unit 69 - 2 Bed                                                                                                                                                                                                                                                                                                                                                                                                                                   | гизс                                                                                                                                                                                                                                   | 72.44                                                                                                                                                                                                                                                                                                                                                                                                                                     | 1              |
| Building B<br>Building B                                                                                                                                                                                                                                                                                                       | Unit 69 - 2 Bed<br>Unit 70 - 2 Bed                                                                                                                                                                                                                                                                                                                                                                                                                | First                                                                                                                                                                                                                                  | 72.44<br>72.44                                                                                                                                                                                                                                                                                                                                                                                                                            |                |
| <b>v</b>                                                                                                                                                                                                                                                                                                                       |                                                                                                                                                                                                                                                                                                                                                                                                                                                   |                                                                                                                                                                                                                                        |                                                                                                                                                                                                                                                                                                                                                                                                                                           |                |
| Building B<br>Building B<br>Building B                                                                                                                                                                                                                                                                                         | Unit 70 - 2 Bed                                                                                                                                                                                                                                                                                                                                                                                                                                   | First                                                                                                                                                                                                                                  | 72.44                                                                                                                                                                                                                                                                                                                                                                                                                                     |                |
| Building B<br>Building B<br>Building B<br>Building B                                                                                                                                                                                                                                                                           | Unit 70 - 2 Bed<br>Unit 71 - 1 Bed                                                                                                                                                                                                                                                                                                                                                                                                                | First<br>First                                                                                                                                                                                                                         | 72.44<br>50.06                                                                                                                                                                                                                                                                                                                                                                                                                            |                |
| Building B<br>Building B<br>Building B<br>Building B<br>Building B                                                                                                                                                                                                                                                             | Unit 70 - 2 Bed<br>Unit 71 - 1 Bed<br>Unit 72 - 3 Bed<br>Unit 73 - 2 Bed<br>Unit 74 - 2 Bed                                                                                                                                                                                                                                                                                                                                                       | First<br>First<br>First<br>First<br>First                                                                                                                                                                                              | 72.44<br>50.06<br>95.06<br>72.44<br>72.44                                                                                                                                                                                                                                                                                                                                                                                                 |                |
| Building B<br>Building B<br>Building B<br>Building B<br>Building B<br>Building B                                                                                                                                                                                                                                               | Unit 70 - 2 Bed<br>Unit 71 - 1 Bed<br>Unit 72 - 3 Bed<br>Unit 73 - 2 Bed<br>Unit 74 - 2 Bed<br>Unit 75 - 2 Bed                                                                                                                                                                                                                                                                                                                                    | First<br>First<br>First<br>First<br>First<br>First                                                                                                                                                                                     | 72.44<br>50.06<br>95.06<br>72.44<br>72.44<br>74.86                                                                                                                                                                                                                                                                                                                                                                                        |                |
| Building B<br>Building B<br>Building B<br>Building B<br>Building B<br>Building B<br>Building B                                                                                                                                                                                                                                 | Unit 70 - 2 Bed<br>Unit 71 - 1 Bed<br>Unit 72 - 3 Bed<br>Unit 73 - 2 Bed<br>Unit 74 - 2 Bed<br>Unit 75 - 2 Bed<br>Unit 76 - 2 Bed                                                                                                                                                                                                                                                                                                                 | First<br>First<br>First<br>First<br>First<br>First                                                                                                                                                                                     | 72.44<br>50.06<br>95.06<br>72.44<br>72.44<br>74.86<br>74.86                                                                                                                                                                                                                                                                                                                                                                               |                |
| Building B<br>Building B<br>Building B<br>Building B<br>Building B<br>Building B<br>Building B<br>Building B                                                                                                                                                                                                                   | Unit 70 - 2 Bed<br>Unit 71 - 1 Bed<br>Unit 72 - 3 Bed<br>Unit 73 - 2 Bed<br>Unit 74 - 2 Bed<br>Unit 75 - 2 Bed<br>Unit 76 - 2 Bed<br>Unit 77 - 2 Bed                                                                                                                                                                                                                                                                                              | First<br>First<br>First<br>First<br>First<br>First<br>Second                                                                                                                                                                           | 72.44<br>50.06<br>95.06<br>72.44<br>72.44<br>74.86<br>74.86<br>74.86                                                                                                                                                                                                                                                                                                                                                                      |                |
| Building B<br>Building B<br>Building B<br>Building B<br>Building B<br>Building B<br>Building B<br>Building B                                                                                                                                                                                                                   | Unit 70 - 2 Bed<br>Unit 71 - 1 Bed<br>Unit 72 - 3 Bed<br>Unit 73 - 2 Bed<br>Unit 74 - 2 Bed<br>Unit 75 - 2 Bed<br>Unit 76 - 2 Bed<br>Unit 77 - 2 Bed<br>Unit 78 - 2 Bed                                                                                                                                                                                                                                                                           | First<br>First<br>First<br>First<br>First<br>First<br>Second<br>Second                                                                                                                                                                 | 72.44<br>50.06<br>95.06<br>72.44<br>72.44<br>74.86<br>74.86<br>74.86<br>74.86                                                                                                                                                                                                                                                                                                                                                             |                |
| Building B<br>Building B<br>Building B<br>Building B<br>Building B<br>Building B<br>Building B<br>Building B<br>Building B                                                                                                                                                                                                     | Unit 70 - 2 Bed<br>Unit 71 - 1 Bed<br>Unit 72 - 3 Bed<br>Unit 73 - 2 Bed<br>Unit 74 - 2 Bed<br>Unit 75 - 2 Bed<br>Unit 76 - 2 Bed<br>Unit 77 - 2 Bed<br>Unit 78 - 2 Bed<br>Unit 79 - 2 Bed                                                                                                                                                                                                                                                        | First<br>First<br>First<br>First<br>First<br>First<br>Second<br>Second                                                                                                                                                                 | 72.44<br>50.06<br>95.06<br>72.44<br>72.44<br>74.86<br>74.86<br>74.86<br>74.86<br>74.86<br>72.44                                                                                                                                                                                                                                                                                                                                           |                |
| Building B<br>Building B<br>Building B<br>Building B<br>Building B<br>Building B<br>Building B<br>Building B<br>Building B<br>Building B                                                                                                                                                                                       | Unit 70 - 2 Bed<br>Unit 71 - 1 Bed<br>Unit 72 - 3 Bed<br>Unit 73 - 2 Bed<br>Unit 74 - 2 Bed<br>Unit 75 - 2 Bed<br>Unit 76 - 2 Bed<br>Unit 77 - 2 Bed<br>Unit 78 - 2 Bed<br>Unit 79 - 2 Bed<br>Unit 80 - 2 Bed                                                                                                                                                                                                                                     | First<br>First<br>First<br>First<br>First<br>First<br>Second<br>Second<br>Second                                                                                                                                                       | 72.44         50.06         95.06         72.44         72.44         74.86         74.86         74.86         74.86         72.44         72.44                                                                                                                                                                                                                                                                                         |                |
| Building B<br>Building B                                                                                                                                                                         | Unit 70 - 2 Bed<br>Unit 71 - 1 Bed<br>Unit 72 - 3 Bed<br>Unit 73 - 2 Bed<br>Unit 74 - 2 Bed<br>Unit 75 - 2 Bed<br>Unit 76 - 2 Bed<br>Unit 77 - 2 Bed<br>Unit 78 - 2 Bed<br>Unit 79 - 2 Bed<br>Unit 80 - 2 Bed<br>Unit 81 - 2 Bed                                                                                                                                                                                                                  | First<br>First<br>First<br>First<br>First<br>First<br>Second<br>Second<br>Second<br>Second                                                                                                                                             | 72.44         50.06         95.06         72.44         72.44         74.86         74.86         74.86         74.86         72.44         72.44         72.44         72.44         72.44         72.44         72.44         72.44         72.44         72.44         72.44                                                                                                                                                           |                |
| Building B<br>Building B                                                                                                                                                           | Unit 70 - 2 Bed<br>Unit 71 - 1 Bed<br>Unit 72 - 3 Bed<br>Unit 73 - 2 Bed<br>Unit 74 - 2 Bed<br>Unit 75 - 2 Bed<br>Unit 76 - 2 Bed<br>Unit 77 - 2 Bed<br>Unit 78 - 2 Bed<br>Unit 79 - 2 Bed<br>Unit 80 - 2 Bed<br>Unit 81 - 2 Bed<br>Unit 82 - 2 Bed                                                                                                                                                                                               | First<br>First<br>First<br>First<br>First<br>First<br>Second<br>Second<br>Second<br>Second<br>Second                                                                                                                                   | 72.44         50.06         95.06         72.44         72.44         74.86         74.86         74.86         74.86         72.44         72.44         72.44         72.44         72.44         72.44         72.44         72.44         72.44         72.44         72.44         72.44         72.44                                                                                                                               |                |
| Building B<br>Building B                                                                                                                                             | Unit 70 - 2 Bed<br>Unit 71 - 1 Bed<br>Unit 72 - 3 Bed<br>Unit 73 - 2 Bed<br>Unit 74 - 2 Bed<br>Unit 75 - 2 Bed<br>Unit 76 - 2 Bed<br>Unit 77 - 2 Bed<br>Unit 78 - 2 Bed<br>Unit 79 - 2 Bed<br>Unit 80 - 2 Bed<br>Unit 81 - 2 Bed<br>Unit 82 - 2 Bed<br>Unit 83 - 2 Bed                                                                                                                                                                            | First<br>First<br>First<br>First<br>First<br>First<br>Second<br>Second<br>Second<br>Second<br>Second<br>Second                                                                                                                         | 72.44         50.06         95.06         72.44         72.44         74.86         74.86         74.86         74.86         72.44         72.44         72.44         72.44         72.44         72.44         72.44         72.44         72.44         72.44         72.44         72.44         72.44         72.44                                                                                                                 |                |
| Building B<br>Building B                                                                                                                               | Unit 70 - 2 Bed<br>Unit 71 - 1 Bed<br>Unit 72 - 3 Bed<br>Unit 73 - 2 Bed<br>Unit 74 - 2 Bed<br>Unit 75 - 2 Bed<br>Unit 76 - 2 Bed<br>Unit 77 - 2 Bed<br>Unit 78 - 2 Bed<br>Unit 78 - 2 Bed<br>Unit 80 - 2 Bed<br>Unit 81 - 2 Bed<br>Unit 81 - 2 Bed<br>Unit 82 - 2 Bed<br>Unit 83 - 2 Bed<br>Unit 84 - 1 Bed                                                                                                                                      | First<br>First<br>First<br>First<br>First<br>First<br>Second<br>Second<br>Second<br>Second<br>Second<br>Second<br>Second<br>Second                                                                                                     | 72.44         50.06         95.06         72.44         72.44         74.86         74.86         74.86         74.86         72.44         72.44         72.44         72.44         72.44         72.44         72.44         72.44         72.44         72.44         72.44         72.44         46.67                                                                                                                               |                |
| Building B<br>Building B                                                                                                                 | Unit 70 - 2 Bed<br>Unit 71 - 1 Bed<br>Unit 72 - 3 Bed<br>Unit 73 - 2 Bed<br>Unit 74 - 2 Bed<br>Unit 75 - 2 Bed<br>Unit 76 - 2 Bed<br>Unit 77 - 2 Bed<br>Unit 78 - 2 Bed<br>Unit 78 - 2 Bed<br>Unit 80 - 2 Bed<br>Unit 81 - 2 Bed<br>Unit 81 - 2 Bed<br>Unit 82 - 2 Bed<br>Unit 83 - 2 Bed<br>Unit 83 - 1 Bed                                                                                                                                      | First<br>First<br>First<br>First<br>First<br>First<br>Second<br>Second<br>Second<br>Second<br>Second<br>Second<br>Second<br>Second<br>Second                                                                                           | 72.44         50.06         95.06         72.44         72.44         74.86         74.86         74.86         74.86         72.44         72.44         72.44         72.44         72.44         72.44         72.44         72.44         72.44         72.44         72.44         72.44         72.44         46.67         46.67                                                                                                   |                |
| Building B<br>Building B                                                                                                   | Unit 70 - 2 Bed<br>Unit 71 - 1 Bed<br>Unit 72 - 3 Bed<br>Unit 73 - 2 Bed<br>Unit 74 - 2 Bed<br>Unit 75 - 2 Bed<br>Unit 76 - 2 Bed<br>Unit 77 - 2 Bed<br>Unit 78 - 2 Bed<br>Unit 78 - 2 Bed<br>Unit 80 - 2 Bed<br>Unit 81 - 2 Bed<br>Unit 82 - 2 Bed<br>Unit 83 - 2 Bed<br>Unit 83 - 1 Bed<br>Unit 85 - 1 Bed<br>Unit 86 - 2 Bed                                                                                                                   | First<br>First<br>First<br>First<br>First<br>First<br>Second<br>Second<br>Second<br>Second<br>Second<br>Second<br>Second<br>Second<br>Second<br>Second<br>Second                                                                       | 72.44         50.06         95.06         72.44         72.44         74.86         74.86         74.86         74.86         72.44         72.44         72.44         72.44         72.44         72.44         72.44         72.44         72.44         72.44         72.44         72.44         72.44         72.44         72.44         72.44         72.44                                                                       |                |
| Building B<br>Building B                                                                       | Unit 70 - 2 Bed<br>Unit 71 - 1 Bed<br>Unit 72 - 3 Bed<br>Unit 73 - 2 Bed<br>Unit 74 - 2 Bed<br>Unit 75 - 2 Bed<br>Unit 76 - 2 Bed<br>Unit 77 - 2 Bed<br>Unit 78 - 2 Bed<br>Unit 79 - 2 Bed<br>Unit 80 - 2 Bed<br>Unit 81 - 2 Bed<br>Unit 82 - 2 Bed<br>Unit 83 - 2 Bed<br>Unit 83 - 2 Bed<br>Unit 84 - 1 Bed<br>Unit 85 - 1 Bed<br>Unit 86 - 2 Bed<br>Unit 87 - 2 Bed                                                                             | First<br>First<br>First<br>First<br>First<br>First<br>Second<br>Second<br>Second<br>Second<br>Second<br>Second<br>Second<br>Second<br>Second<br>Second<br>Second<br>Second<br>Second                                                   | 72.44         50.06         95.06         72.44         72.44         74.86         74.86         74.86         74.86         72.44         72.44         72.44         72.44         72.44         72.44         72.44         72.44         72.44         72.44         72.44         72.44         72.44         72.44         72.44         72.44         72.44         72.44         72.44         72.44         72.44         72.44 |                |
| Building B<br>Building B                                                         | Unit 70 - 2 Bed<br>Unit 71 - 1 Bed<br>Unit 72 - 3 Bed<br>Unit 73 - 2 Bed<br>Unit 74 - 2 Bed<br>Unit 75 - 2 Bed<br>Unit 76 - 2 Bed<br>Unit 77 - 2 Bed<br>Unit 78 - 2 Bed<br>Unit 80 - 2 Bed<br>Unit 81 - 2 Bed<br>Unit 81 - 2 Bed<br>Unit 82 - 2 Bed<br>Unit 83 - 2 Bed<br>Unit 83 - 1 Bed<br>Unit 88 - 1 Bed                                                                                                                                      | First<br>First<br>First<br>First<br>First<br>First<br>Second<br>Second<br>Second<br>Second<br>Second<br>Second<br>Second<br>Second<br>Second<br>Second<br>Second<br>Second<br>Second<br>Second<br>Second                               | 72.44         50.06         95.06         72.44         72.44         74.86         74.86         74.86         74.86         72.44         72.44         72.44         72.44         72.44         72.44         72.44         72.44         72.44         72.44         72.44         72.44         72.44         72.44         50.06                                                                                                   |                |
| Building B<br>Building B                             | Unit 70 - 2 Bed<br>Unit 71 - 1 Bed<br>Unit 72 - 3 Bed<br>Unit 73 - 2 Bed<br>Unit 74 - 2 Bed<br>Unit 75 - 2 Bed<br>Unit 76 - 2 Bed<br>Unit 77 - 2 Bed<br>Unit 78 - 2 Bed<br>Unit 80 - 2 Bed<br>Unit 80 - 2 Bed<br>Unit 81 - 2 Bed<br>Unit 82 - 2 Bed<br>Unit 83 - 2 Bed<br>Unit 83 - 2 Bed<br>Unit 84 - 1 Bed<br>Unit 85 - 1 Bed<br>Unit 86 - 2 Bed<br>Unit 87 - 2 Bed<br>Unit 87 - 2 Bed                                                          | First<br>First<br>First<br>First<br>First<br>First<br>Second<br>Second<br>Second<br>Second<br>Second<br>Second<br>Second<br>Second<br>Second<br>Second<br>Second<br>Second<br>Second<br>Second<br>Second<br>Second<br>Second           | 72.44         50.06         95.06         72.44         72.44         74.86         74.86         74.86         74.86         74.86         72.44         72.44         72.44         72.44         72.44         72.44         72.44         72.44         72.44         72.44         72.44         72.44         50.06         95.06                                                                                                   |                |
| Building B<br>Building B | Unit 70 - 2 Bed<br>Unit 71 - 1 Bed<br>Unit 72 - 3 Bed<br>Unit 73 - 2 Bed<br>Unit 74 - 2 Bed<br>Unit 75 - 2 Bed<br>Unit 76 - 2 Bed<br>Unit 77 - 2 Bed<br>Unit 78 - 2 Bed<br>Unit 80 - 2 Bed<br>Unit 80 - 2 Bed<br>Unit 81 - 2 Bed<br>Unit 82 - 2 Bed<br>Unit 83 - 2 Bed<br>Unit 83 - 2 Bed<br>Unit 84 - 1 Bed<br>Unit 85 - 1 Bed<br>Unit 86 - 2 Bed<br>Unit 87 - 2 Bed<br>Unit 87 - 2 Bed<br>Unit 88 - 1 Bed<br>Unit 89 - 3 Bed<br>Unit 90 - 2 Bed | First<br>First<br>First<br>First<br>First<br>First<br>Second<br>Second<br>Second<br>Second<br>Second<br>Second<br>Second<br>Second<br>Second<br>Second<br>Second<br>Second<br>Second<br>Second<br>Second<br>Second<br>Second<br>Second | 72.44         50.06         95.06         72.44         72.44         74.86         74.86         74.86         74.86         72.44         72.44         72.44         72.44         72.44         72.44         72.44         72.44         72.44         72.44         72.44         72.44         72.44         72.44         72.44         50.06         95.06         72.44                                                         |                |
| Building B<br>Building B                             | Unit 70 - 2 Bed<br>Unit 71 - 1 Bed<br>Unit 72 - 3 Bed<br>Unit 73 - 2 Bed<br>Unit 74 - 2 Bed<br>Unit 75 - 2 Bed<br>Unit 76 - 2 Bed<br>Unit 77 - 2 Bed<br>Unit 78 - 2 Bed<br>Unit 80 - 2 Bed<br>Unit 80 - 2 Bed<br>Unit 81 - 2 Bed<br>Unit 82 - 2 Bed<br>Unit 83 - 2 Bed<br>Unit 83 - 2 Bed<br>Unit 84 - 1 Bed<br>Unit 85 - 1 Bed<br>Unit 86 - 2 Bed<br>Unit 87 - 2 Bed<br>Unit 87 - 2 Bed                                                          | First<br>First<br>First<br>First<br>First<br>First<br>Second<br>Second<br>Second<br>Second<br>Second<br>Second<br>Second<br>Second<br>Second<br>Second<br>Second<br>Second<br>Second<br>Second<br>Second<br>Second<br>Second           | 72.44         50.06         95.06         72.44         72.44         74.86         74.86         74.86         74.86         74.86         72.44         72.44         72.44         72.44         72.44         72.44         72.44         72.44         72.44         72.44         72.44         72.44         50.06         95.06                                                                                                   |                |